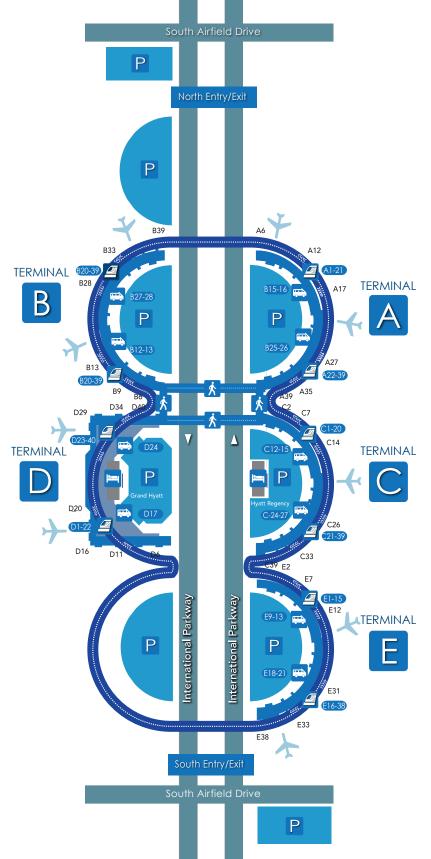

## Skylink

| Terminal A: | Between A13 & A16 |
|-------------|-------------------|
|             | Between A29 & A34 |
| Terminal B: | Between B9 & B12  |
|             | Between B28 & B31 |
| Terminal C: | Between C8 & C12  |
|             | Between C27 & C32 |
| Terminal D: | Between D11 & D20 |
|             | Between D24 & D34 |
| Terminal E: | Between E8 & E11  |
|             | Between E31 & E32 |

## 🚌 Terminal Link

| Locations:  |                   |
|-------------|-------------------|
| Terminal A: | Between A15 & A16 |
|             | Between A25 & A26 |
| Terminal B: | Between B12 & B13 |
|             | Between B27 & B28 |
| Terminal C: | Between C12 & C15 |
|             | Between C24 & C27 |
| Terminal D: | At D17 & at D24   |
| Terminal E: | Between E9 & E13  |
|             | Between E18 & E21 |

## Airlines

AeroMexico Terminal D aeromexico.com/us

Air Canada Terminal D & E aircanada.com Alaska Airlines

Terminal E alaskaair.com

American Airlines Terminal A,C & D aa.com

American Eagle Terminal B aa.com