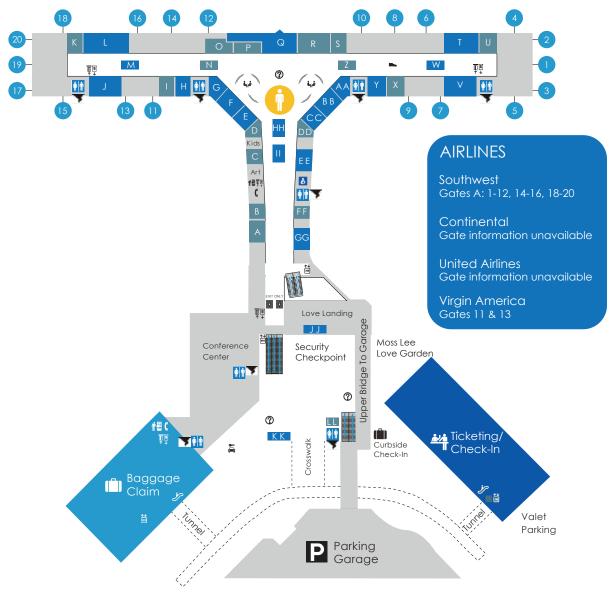

## **DALLAS LOVE FIELD - LEGEND**

#### 🚺 You Are Here

#### Amenities

- Information Desk
- ( Pay Phones
- Rental Cars
- T∰ ATM
- High End Vending Machines Seating Areas
- Art Art Gallery
- Shoe Shine
- Nursing
- Severe Weather Area
- Kids' Play Area

## 7 Gates Food & Beverages

D (Future) W Starbucks Y Baskin-Robbins E Whataburger F Campisi's Pizza AA Dickey's BBQ **BB** Manchu Wok G Chick-fil-A H Paciugo Gelato CC Moe's Southwestern Grill Jason's Deli EE Sky Canyon J Chili's Too GG Cru Wine Bar K Starbucks **HH** Dunkin' Donuts L Cool River Texpress Gourmet M Cantina Laredo JJ Dunkin' Donuts N La Madeleine **KK** Brueggers Bagels

#### 👬 🛉 Restrooms

Retail/Newsstands

- A West End News
  B Fair Park Texas
  C Creative Kidstuff
  1 Desigual
- K Hudson
- N Spectacles
- Travel & Leisure

#### P The Cowboy Store

X Soybu Bliss Z Fire CZ DD Tech On the Go FF (Future)

U D Magazine News

R Hudson News

S Billy Bob's Texas

LL Texas Monthly News