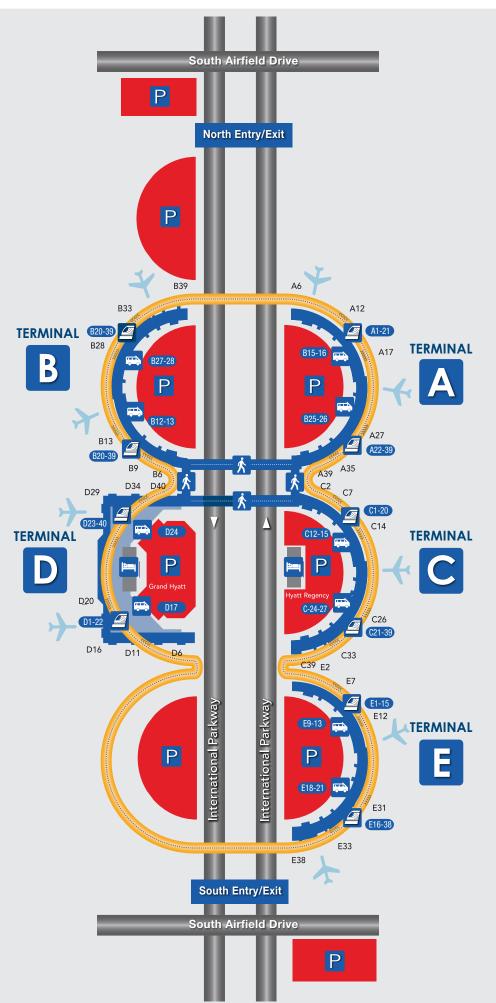

U.S. Military 24-hour

(972) 574 - 0388

Western Union, Outside Security, B30, D15 (972) 574 - 4420

> \*Information deemed reliable but not guaranteed. Visit www.dfwairport.com for more information.

Terminal A: Between A13 and A16

Between A29 and A34

Terminal B: Between B9 and B12

Between B28 and B31

Terminal C: Between C8 and C12

Between C27 and C32

Terminal D: Between D11 and D20

Between D24 and D34

Terminal E: Between E8 and E11

Between E31 and E32

# Terminal Link

Locations:

Terminal A: Between A15 and A16

Between A25 and A26

Terminal B: Between B12 and B13

Between B27 and B28

Terminal C: Between C12 and C15

Between C24 and C27

Terminal D: At D17 and at D24

Terminal E: Between E9 and E13

Between E18 and E21