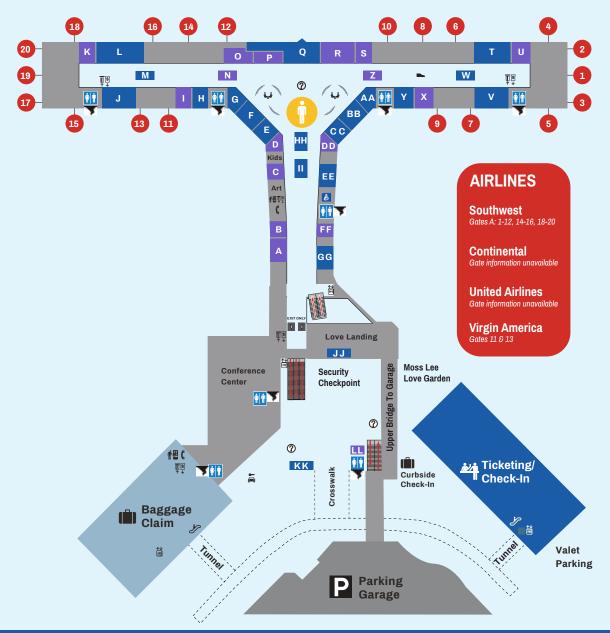

# **AMENITIES**

- ② Information Desk
- ( Pay Phones
- 🙇 Rental Cars
- **₽₽** ATM
- †₿ High End Vending Machines
- ដុ∌ Seating Areas
- Art Gallery
- Shoe Shine
- Nursing
- Severe Weather Area
- кіds Kids' Play Area

# FOOD & BEVERAGE

- D (Future)
- E Whataburger
- F Campisi's Pizza
- G Chick-fil-A
- H Paciugo Gelato
- Jason's Deli
- J Chili's Too
- K Starbucks
- L Cool River
- M Cantina Laredo
- N La Madeleine

### 7 Gates

- W Starbucks
  - Y Baskin-Robbins AA Dickey's BBO
    - **BB** Manchu Wok
    - CC Moe's Southwestern Grill
      - **EE** Sky Canyon
      - GG Cru Wine Bar
      - HH Dunkin' Donuts
      - Texpress Gourmet
      - JJ Dunkin' Donuts
      - KK Brueggers Bagels

# 🛉 👖 Restrooms

# RETAIL / NEWSSTANDS

- A West End News
- B Fair Park Texas
- C Creative Kidstuff
- Desigual
- K Hudson
- N Spectacles
- O Travel & Leisure
- P The Cowboy Store
- R Hudson News
- S Billy Bob's Texas
- U D Magazine News
- X Soybu Bliss
- Z Fire CZ
- DD Tech On the Go
- FF (Future)
- LL Texas Monthly News