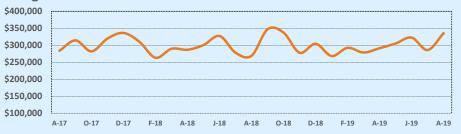

| 3      | 71         |
| \$500,000- \$549,999 |               |       | 3      | 20         |
| \$550,000- \$599,999 | 1             | 51    | 6      | 73         |
| \$600,000- \$699,999 | 1             | 28    | 8      | 69         |
| \$700,000- \$799,999 | 2             | 142   | 8      | 105        |
| \$800,000- \$899,999 |               |       | 2      | 120        |
| \$900,000- \$999,999 |               |       | 2      | 19         |
| \$1M - \$1.99M       | 2             | 101   | 4      | 119        |
| \$2M - \$2.99M       |               |       |        |            |
| \$3M+                |               |       |        |            |
| Totals               | 51            | 60    | 346    | 60         |

**Average Sales Price - Last Two Years** 

৵ Indenendence Title







| 78232               |              |              |        | Reside       | ntial Statis | tics   |
|---------------------|--------------|--------------|--------|--------------|--------------|--------|
| Listings            | This Month   |              |        | Year-to-Date |              |        |
| Listings            | Aug 2019     | Aug 2018     | Change | 2019         | 2018         | Change |
| Single Family Sales | 41           | 35           | +17.1% | 289          | 291          | -0.7%  |
| Condo/TH Sales      | 7            | 5            | +40.0% | 38           | 26           | +46.2% |
| Total Sales         | 48           | 40           | +20.0% | 327          | 317          | +3.2%  |
| Sales Volume        | \$14,577,084 | \$11,299,175 | +29.0% | \$98,914,211 | \$