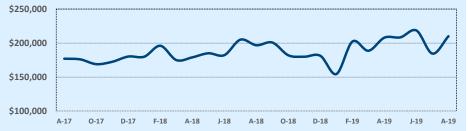

### Median Sales Price - Last Two Years

| 78015               |              |              |        | Reside        | ntial Statis  | tics   |
|---------------------|--------------|--------------|--------|---------------|---------------|--------|
| Listings            | This Month   |              |        | Year-to-Date  |               |        |
| Listings            | Aug 2019     | Aug 2018     | Change | 2019          | 2018          | Change |
| Single Family Sales | 42           | 62           | -32.3% | 379           | 377           | +0.5%  |
| Condo/TH Sales      |              |              |        |               |               |        |
| Total Sales         | 42           | 62           | -32.3% | 379           | 377           | +0.5%  |
| Sales Volume        | \$20,513,245 | \$26,747,749 | -23.3% | \$173,947,494 | \$160,550,141 | +8.3%  |