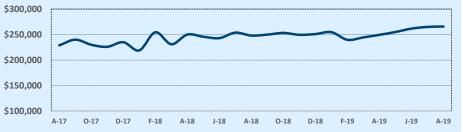

4     | 90     |
| \$450,000- \$499,999 | 2      | 57         | 4      | 29     |
| \$500,000- \$549,999 |        |            |        |        |
| \$550,000- \$599,999 |        |            |        |        |
| \$600,000- \$699,999 |        |            |        |        |
| \$700,000- \$799,999 |        |            |        |        |
| \$800,000- \$899,999 |        |            |        |        |
| \$900,000- \$999,999 |        |            |        |        |
| \$1M - \$1.99M       |        |            |        |        |
| \$2M - \$2.99M       |        |            |        |        |
| \$3M+                |        |            |        |        |
| Totals               | 104    | 61         | 778    | 80     |

**Average Sales Price - Last Two Years** 

Independence Title







| 78109               |              |              |        | Reside        | ntial Statis  | tics   |
|---------------------|--------------|--------------|--------|---------------|---------------|--------|
| Listings            |              | This Month   |        | Y             | 'ear-to-Date  |        |
| Listings            | Aug 2019     | Aug 2018     | Change | 2019          | 2018          | Change |
| Single Family Sales | 91           | 97           | -6.2%  | 815           | 680           | +19.9% |
| Condo/TH Sales      |              |              |        |               |               |        |
| Total Sales         | 91           | 97           | -6.2%  | 815           | 680           | +19.9% |
| Sales Volume        | \$17,686,726 | \$17,873,067 | -1.0%  | \$161,7