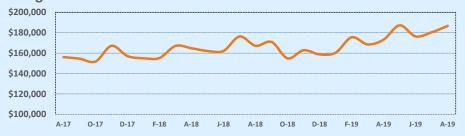

|        |            |
| \$550,000- \$599,999 |               |       |        |            |
| \$600,000- \$699,999 |               |       |        |            |
| \$700,000- \$799,999 |               |       |        |            |
| \$800,000- \$899,999 |               |       |        |            |
| \$900,000- \$999,999 |               |       |        |            |
| \$1M - \$1.99M       |               |       |        |            |
| \$2M - \$2.99M       |               |       |        |            |
| \$3M+                |               |       |        |            |
| Totals               | 67            | 43    | 443    | 41         |
|                      |               |       |        |            |

Average Sales Price - Last Two Years

💹 Indanandanca Titla







| 78240               |             |              |         | Reside       | ntial Statis | tics   |
|---------------------|-------------|--------------|---------|--------------|--------------|--------|
| Listings            |             | This Month   |         | Year-to-Date |              |        |
| Listings            | Aug 2019    | Aug 2018     | Change  | 2019         | 2018         | Change |
| Single Family Sales | 37          | 45           | -17.8%  | 271          | 261          | +3.8%  |
| Condo/TH Sales      | 10          | 4            | +150.0% | 68           | 57           | +19.3% |
| Total Sales         | 47          | 49           | -4.1%   | 339          | 318          | +6.6%  |
| Sales Volume        | \$8,934,346 | \$10,035,966 | -11.0%  | \$66,873,812 | \$