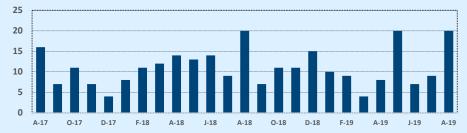

|-----------|------------|---------|-----------|--------------|--------|--|
| wedian                  | Aug 2019  | Aug 2018   | Change  | 2019      | 2018         | Change |  |
| List Price              | \$433,950 | \$427,000  | +1.6%   | \$410,000 | \$434,000    | -5.5%  |  |
| List Price/SqFt         | \$148     | \$138      | +7.3%   | \$146     | \$140        | +4.4%  |  |
| Sold Price              | \$422,000 | \$417,500  | +1.1%   | \$405,000 | \$425,000    | -4.7%  |  |
| Sold Price/SqFt         | \$146     | \$137      | +6.4%   | \$138     | \$136        | +1.8%  |  |
| Sold Price / List Price | 98.3%     | 98.7%      | -0.3%   | 98.4%     | 98.6%        | -0.2%  |  |
| DOM                     | 99        | 36         | +178.9% | 60        | 49           | +22.4% |  |



- - -



Although Independence Title works hard to ensure that the information made available on our website site is reasonably accurate and reliable, ALL SUCH INFORMATION IS NOT WARRANTED OR GUARANTEED and may be subject to other terms and conditions. Independence Title does not assume responsibility for the relevance, accuracy, timeliness, correctness, or completeness of the information presented on our website, and any information presented is not intended nor should it be construed as legal or financial advice to any party.

|                      |        |       | A      | ugust 2019 |
|----------------------|--------|-------|--------|------------|
| Price Range          | This f | Month | Year-t | o-Date     |
| Price Kalige         | Sales  | DOM   | Sales  | DOM        |
| \$149,999 or u