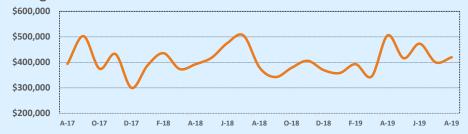

### Median Sales Price - Last Two Years

| 78015               |              |              |        | Reside        | ntial Statis  | tics   |
|---------------------|--------------|--------------|--------|---------------|---------------|--------|
| Listings            | This Month   |              |        | Year-to-Date  |               |        |
| Listings            | Aug 2019     | Aug 2018     | Change | 2019          | 2018          | Change |
| Single Family Sales | 42           | 62           | -32.3% | 379           | 377           | +0.5%  |
| Condo/TH Sales      |              |              |        |               |               |        |
| Total Sales         | 42           | 62           | -32.3% | 379           | 377           | +0.5%  |
| Sales Volume        | \$20,513,245 | \$26,747,749 | -23.3% | \$173,947,494 | \$160,550,141 | +8.3%  |