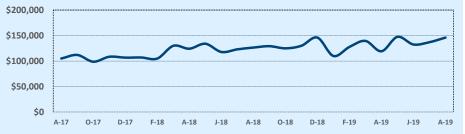

### Median Sales Price - Last Two Years

| 78015               |              |              |        | Reside        | ntial Statis  | tics   |
|---------------------|--------------|--------------|--------|---------------|---------------|--------|
| Listings            | This Month   |              |        | Year-to-Date  |               |        |
| Listings            | Aug 2019     | Aug 2018     | Change | 2019          | 2018          | Change |
| Single Family Sales | 42           | 62           | -32.3% | 379           | 377           | +0.5%  |
| Condo/TH Sales      |              |              |        |               |               |        |
| Total Sales         | 42           | 62           | -32.3% | 379           | 377           | +0.5%  |
| Sales Volume        | \$20,513,245 | \$26,747,749 | -23.3% | \$173,947,494 | \$160,550,141 | +8.3%  |