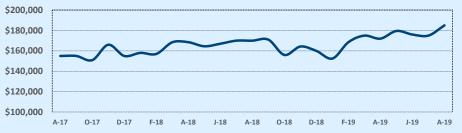

### Median Sales Price - Last Two Years

| 78015               |              |              |        | Reside        | ntial Statis  | tics   |
|---------------------|--------------|--------------|--------|---------------|---------------|--------|
| Listings            | This Month   |              |        | Year-to-Date  |               |        |
| Listings            | Aug 2019     | Aug 2018     | Change | 2019          | 2018          | Change |
| Single Family Sales | 42           | 62           | -32.3% | 379           | 377           | +0.5%  |
| Condo/TH Sales      |              |              |        |               |               |        |
| Total Sales         | 42           | 62           | -32.3% | 379           | 377           | +0.5%  |
| Sales Volume        | \$20,513,245 | \$26,747,749 | -23.3% | \$173,947,494 | \$160,550,141 | +8.3%  |