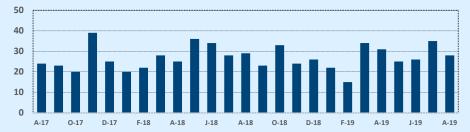

### Median Sales Price - Last Two Years

| 78015               |              |              |        | Reside        | ntial Statis  | tics   |
|---------------------|--------------|--------------|--------|---------------|---------------|--------|
| Listings            | This Month   |              |        | Year-to-Date  |               |        |
| Listings            | Aug 2019     | Aug 2018     | Change | 2019          | 2018          | Change |
| Single Family Sales | 42           | 62           | -32.3% | 379           | 377           | +0.5%  |
| Condo/TH Sales      |              |              |        |               |               |        |
| Total Sales         | 42           | 62           | -32.3% | 379           | 377           | +0.5%  |
| Sales Volume        | \$20,513,245 | \$26,747,749 | -23.3% | \$173,947,494 | \$160,550,141 | +8.3%  |