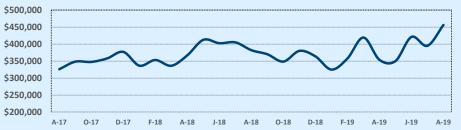

### Median Sales Price - Last Two Years

| 78015               |              |              |        | Reside        | ntial Statis  | tics   |
|---------------------|--------------|--------------|--------|---------------|---------------|--------|
| Listings            | This Month   |              |        | Year-to-Date  |               |        |
| Listings            | Aug 2019     | Aug 2018     | Change | 2019          | 2018          | Change |
| Single Family Sales | 42           | 62           | -32.3% | 379           | 377           | +0.5%  |
| Condo/TH Sales      |              |              |        |               |               |        |
| Total Sales         | 42           | 62           | -32.3% | 379           | 377           | +0.5%  |
| Sales Volume        | \$20,513,245 | \$26,747,749 | -23.3% | \$173,947,494 | \$160,550,141 | +8.3%  |