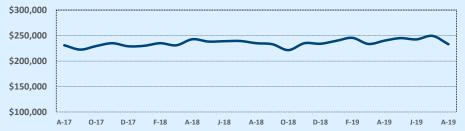

|               |       | 6      | 57         |
| \$550,000- \$599,999 | 1             | 45    | 4      | 100        |
| \$600,000- \$699,999 |               |       | 1      | 70         |
| \$700,000- \$799,999 |               |       | 2      | 22         |
| \$800,000- \$899,999 |               |       | 1      | 18         |
| \$900,000- \$999,999 |               |       | 1      | 34         |
| \$1M - \$1.99M       |               |       | 1      | 175        |
| \$2M - \$2.99M       |               |       |        |            |
| \$3M+                |               |       |        |            |
| Totals               | 134           | 77    | 1,106  | 79         |

**Average Sales Price - Last Two Years** 

😽 Independence Title



### **Median Sales Price - Last Two Years**



| 78132               |              |              |        | Reside        | ntial Statis  | tics   |
|---------------------|--------------|--------------|--------|---------------|---------------|--------|
| Listings            |              | This Month   |        | Year-to-Date  |               |        |
| Listings            | Aug 2019     | Aug 2018     | Change | 2019          | 2018          | Change |
| Single Family Sales | 77           | 78           | -1.3%  | 528           | 507           | +4.1%  |
| Condo/TH Sales      |              | 2            |        | 7             | 10            | -30.0% |
| Total Sales         | 77           | 80           | -3.8%  | 535           | 517           | +3.5%  |
| Sales Volume        | \$34,516,120 | \$31,572,066 | +9.3%  | \$231,4