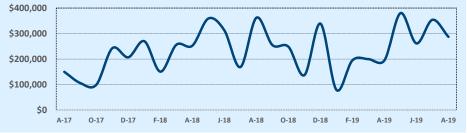

| 6      | 100        |
| \$450,000- \$499,999 |        |       | 2      | 87         |
| \$500,000- \$549,999 |        |       |        |            |
| \$550,000- \$599,999 |        |       |        |            |
| \$600,000- \$699,999 |        |       | 2      | 219        |
| \$700,000- \$799,999 |        |       | 1      | 150        |
| \$800,000- \$899,999 |        |       |        |            |
| \$900,000- \$999,999 |        |       |        |            |
| \$1M - \$1.99M       |        |       |        |            |
| \$2M - \$2.99M       |        |       |        |            |
| \$3M+                |        |       |        |            |
| Totals               | 6      | 67    | 58     | 68         |

**Average Sales Price - Last Two Years** 

Independence Title







| 78205               |           |            |        | Reside       | ntial Statis | stics  |
|---------------------|-----------|------------|--------|--------------|--------------|--------|
| Listings            | •         | This Month |        | Year-to-Date |              |        |
| Listings            | Aug 2019  | Aug 2018   | Change | 2019         | 2018         | Change |
| Single Family Sales |           |            |        |              |              |        |
| Condo/TH Sales      | 1         | 1          |        | 8            | 14           | -42.9% |
| Total Sales         | 1         | 1          |        | 8            | 14           | -42.9% |
| Sales Volume        | \$420,000 | \$540,000  | -22.2% | \$4,567,700  | \$6,302,100  | -27.5% |

| Average