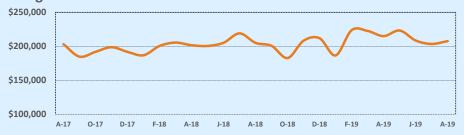

| 5      | 143        |
| \$450,000- \$499,999 |        |       | 2      | 30         |
| \$500,000- \$549,999 | 1      | 17    | 4      | 46         |
| \$550,000- \$599,999 |        |       | 1      | 42         |
| \$600,000- \$699,999 |        |       |        |            |
| \$700,000- \$799,999 |        |       |        |            |
| \$800,000- \$899,999 |        |       |        |            |
| \$900,000- \$999,999 |        |       |        |            |
| \$1M - \$1.99M       |        |       |        |            |
| \$2M - \$2.99M       |        |       |        |            |
| \$3M+                |        |       |        |            |
| Totals               | 55     | 31    | 382    | 43         |

**Average Sales Price - Last Two Years** 

🗼 Indenendence Title







| 78253 Residential St |              |              |        |               | ntial Statis  | tics   |
|----------------------|--------------|--------------|--------|---------------|---------------|--------|
| Listings             | This Month   |              |        | Year-to-Date  |               |        |
|                      | Aug 2019     | Aug 2018     | Change | 2019          | 2018          | Change |
| Single Family Sales  | 158          | 143          | +10.5% | 1,082         | 1,048         | +3.2%  |
| Condo/TH Sales       | 1            |              |        | 3             | 3             |        |
| Total Sales          | 159          | 143          | +11.2% | 1,085         | 1,051         | +3.2%  |
| Sales Volume         | \$44,362,270 | \$40,261,166 | +10.