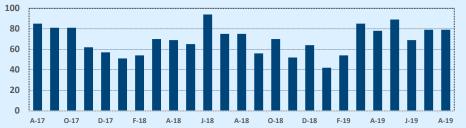

### Median Sales Price - Last Two Years

| 78015               |              |              |        | Reside        | ntial Statis  | tics   |
|---------------------|--------------|--------------|--------|---------------|---------------|--------|
| Listings            | This Month   |              |        | Year-to-Date  |               |        |
| Listings            | Aug 2019     | Aug 2018     | Change | 2019          | 2018          | Change |
| Single Family Sales | 42           | 62           | -32.3% | 379           | 377           | +0.5%  |
| Condo/TH Sales      |              |              |        |               |               |        |
| Total Sales         | 42           | 62           | -32.3% | 379           | 377           | +0.5%  |
| Sales Volume        | \$20,513,245 | \$26,747,749 | -23.3% | \$173,947,494 | \$160,550,141 | +8.3%  |