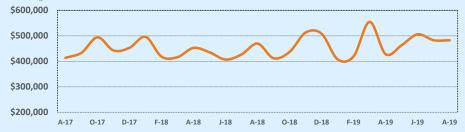

141   | 55     | 119        |
| \$450,000- \$499,999 | 6      | 55    | 43     | 94         |
| \$500,000- \$549,999 | 5      | 99    | 33     | 79         |
| \$550,000- \$599,999 | 2      | 35    | 20     | 54         |
| \$600,000- \$699,999 | 3      | 87    | 25     | 96         |
| \$700,000- \$799,999 | 4      | 93    | 24     | 131        |
| \$800,000- \$899,999 | 1      | 116   | 8      | 60         |
| \$900,000- \$999,999 | 2      | 141   | 9      | 104        |
| \$1M - \$1.99M       | 1      | 14    | 22     | 175        |
| \$2M - \$2.99M       | 2      | 477   | 7      | 336        |
| \$3M+                |        |       |        |            |
| Totals               | 76     | 100   | 545    | 106        |

### **Average Sales Price - Last Two Years**

Indonondonoo Titl



### Median Sales Price - Last Two Years



| 78015               |              |              |        | Reside        | ntial Statis  | tics   |
|---------------------|--------------|--------------|--------|---------------|---------------|--------|
| Listings            | This Month   |              |        | Year-to-Date  |               |        |
| Listings            | Aug 2019     | Aug 2018     | Change | 2019          | 2018          | Change |
| Single Family Sales | 42           | 62           | -32.3% | 379           | 377           | +0.5%  |
| Condo/TH Sales      |              |              |        |               |               |        |
| Total Sales         | 42           | 62           | -32.3% | 379           | 377           | +0.5%  |
| Sales Volume        | \$2