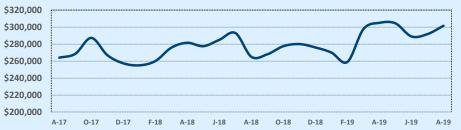

### Median Sales Price - Last Two Years

| 78015               |              |              |        | Reside        | ntial Statis  | tics   |
|---------------------|--------------|--------------|--------|---------------|---------------|--------|
| Listings            | This Month   |              |        | Year-to-Date  |               |        |
| Listings            | Aug 2019     | Aug 2018     | Change | 2019          | 2018          | Change |
| Single Family Sales | 42           | 62           | -32.3% | 379           | 377           | +0.5%  |
| Condo/TH Sales      |              |              |        |               |               |        |
| Total Sales         | 42           | 62           | -32.3% | 379           | 377           | +0.5%  |
| Sales Volume        | \$20,513,245 | \$26,747,749 | -23.3% | \$173,947,494 | \$160,550,141 | +8.3%  |