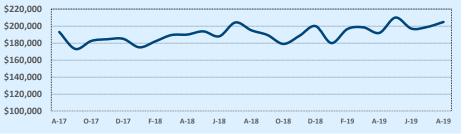

| 5      | 143        |
| \$450,000- \$499,999 |        |       | 2      | 30         |
| \$500,000- \$549,999 | 1      | 17    | 4      | 46         |
| \$550,000- \$599,999 |        |       | 1      | 42         |
| \$600,000- \$699,999 |        |       |        |            |
| \$700,000- \$799,999 |        |       |        |            |
| \$800,000- \$899,999 |        |       |        |            |
| \$900,000- \$999,999 |        |       |        |            |
| \$1M - \$1.99M       |        |       |        |            |
| \$2M - \$2.99M       |        |       |        |            |
| \$3M+                |        |       |        |            |
| Totals               | 55     | 31    | 382    | 43         |

**Average Sales Price - Last Two Years** 

🗼 Indenendence Title







| 78253 Residential St |              |              |        |               | ntial Statis  | tics   |
|----------------------|--------------|--------------|--------|---------------|---------------|--------|
| Listings             | This Month   |              |        | Year-to-Date  |               |        |
|                      | Aug 2019     | Aug 2018     | Change | 2019          | 2018          | Change |
| Single Family Sales  | 158          | 143          | +10.5% | 1,082         | 1,048         | +3.2%  |
| Condo/TH Sales       | 1            |              |        | 3             | 3             |        |
| Total Sales          | 159          | 143          | +11.2% | 1,085         | 1,051         | +3.2%  |
| Sales Volume         | \$44,362,270 | \$40,261,166 | +10.2% |