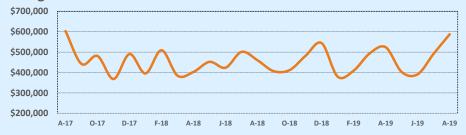

\$449,999 | 4      | 20    | 15         | 66     |
| \$450,000- \$499,999 | 1      | 115   | 15         | 116    |
| \$500,000- \$549,999 |        |       | 1          | 74     |
| \$550,000- \$599,999 |        |       | 3          | 57     |
| \$600,000- \$699,999 | 1      | 136   | 3          | 135    |
| \$700,000- \$799,999 |        |       |            |        |
| \$800,000- \$899,999 | 1      | 71    | 5          | 121    |
| \$900,000- \$999,999 | 1      | 221   | 2          | 229    |
| \$1M - \$1.99M       | 1      | 388   | 1          | 388    |
| \$2M - \$2.99M       |        |       |            |        |
| \$3M+                |        |       |            |        |
| Totals               | 12     | 91    | 78         | 98     |

**Διισμέτ 2019** 



৵ Indenendence Title







| 78257               |              |             |         | Reside       | ntial Statis | tics   |
|---------------------|--------------|-------------|---------|--------------|--------------|--------|
| Listings            | -            | This Month  |         | Y            | 'ear-to-Date |        |
| Listings            | Aug 2019     | Aug 2018    | Change  | 2019         | 2018         | Change |
| Single Family Sales | 20           | 11          | +81.8%  | 102          | 102          |        |
| Condo/TH Sales      |              |             |         | 3            | 3            |        |
| Total Sales         | 20           | 11          | +81.8%  | 105          | 105          |        |
| Sales Volume        | \$18,211,999 | \$6,728,650 | +170.7% | \$79,475,549 | \$