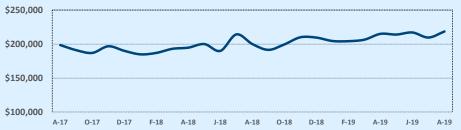

### Median Sales Price - Last Two Years

| 78015               |              |              |        | Reside        | ntial Statis  | tics   |
|---------------------|--------------|--------------|--------|---------------|---------------|--------|
| Listings            | This Month   |              |        | Year-to-Date  |               |        |
| Listings            | Aug 2019     | Aug 2018     | Change | 2019          | 2018          | Change |
| Single Family Sales | 42           | 62           | -32.3% | 379           | 377           | +0.5%  |
| Condo/TH Sales      |              |              |        |               |               |        |
| Total Sales         | 42           | 62           | -32.3% | 379           | 377           | +0.5%  |
| Sales Volume        | \$20,513,245 | \$26,747,749 | -23.3% | \$173,947,494 | \$160,550,141 | +8.3%  |