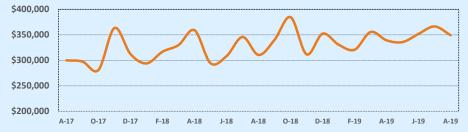

| 1            | 393    |  |
| \$600,000- \$699,999 |                 |              | 1            | 10     |  |
| \$700,000- \$799,999 | 1               | 26           | 1            | 26     |  |
| \$800,000- \$899,999 |                 |              |              |        |  |
| \$900,000- \$999,999 |                 |              |              |        |  |
| \$1M - \$1.99M       |                 |              | 1            | 143    |  |
| \$2M - \$2.99M       |                 |              |              |        |  |
| \$3M+                |                 |              |              |        |  |
| Totals               | 33              | 73           | 181          | 69     |  |

**Διισμέτ 2019** 

### **Average Sales Price - Last Two Years**

৵ Indenendence Title



### Median Sales Price - Last Two Years



| 78123               | Residential Statistics |             |        |              |             |        |
|---------------------|------------------------|-------------|--------|--------------|-------------|--------|
| Listings            |                        | This Month  |        | Year-to-Date |             |        |
| Listings            | Aug 2019               | Aug 2018    | Change | 2019         | 2018        | Change |
| Single Family Sales | 1                      | 5           | -80.0% | 20           | 21          | -4.8%  |
| Condo/TH Sales      |                        |             |        |              |             |        |
| Total Sales         | 1                      | 5           | -80.0% | 20           | 21