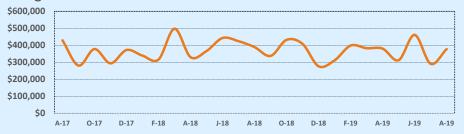

305   | 9      | 166        |
| \$450,000- \$499,999 | 1      | 23    | 10     | 119        |
| \$500,000- \$549,999 |        |       | 8      | 122        |
| \$550,000- \$599,999 |        |       | 8      | 112        |
| \$600,000- \$699,999 | 3      | 47    | 13     | 139        |
| \$700,000- \$799,999 |        |       | 2      | 69         |
| \$800,000- \$899,999 |        |       | 4      | 211        |
| \$900,000- \$999,999 |        |       | 1      | 103        |
| \$1M - \$1.99M       | 1      | 553   | 5      | 198        |
| \$2M - \$2.99M       |        |       |        |            |
| \$3M+                |        |       |        |            |
| Totals               | 22     | 115   | 190    | 91         |

### Average Sales Price - Last Two Years

🗼 Indenendence Title



### Median Sales Price - Last Two Years



|             |                           |                                        | Reside                                                      | ntial Statis                                                                                         | tics                                                                                        |
|-------------|---------------------------|----------------------------------------|-------------------------------------------------------------|------------------------------------------------------------------------------------------------------|---------------------------------------------------------------------------------------------|
| This Month  |                           |