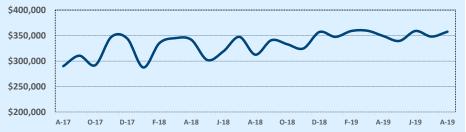

### Median Sales Price - Last Two Years

| 78015               |              |              |        | Reside        | ntial Statis  | tics   |
|---------------------|--------------|--------------|--------|---------------|---------------|--------|
| Listings            | This Month   |              |        | Year-to-Date  |               |        |
| Listings            | Aug 2019     | Aug 2018     | Change | 2019          | 2018          | Change |
| Single Family Sales | 42           | 62           | -32.3% | 379           | 377           | +0.5%  |
| Condo/TH Sales      |              |              |        |               |               |        |
| Total Sales         | 42           | 62           | -32.3% | 379           | 377           | +0.5%  |
| Sales Volume        | \$20,513,245 | \$26,747,749 | -23.3% | \$173,947,494 | \$160,550,141 | +8.3%  |