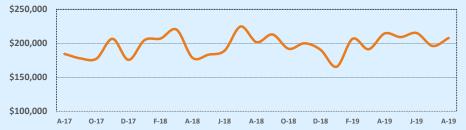

|        |            |
| \$450,000- \$499,999 |        |       |        |            |
| \$500,000- \$549,999 |        |       |        |            |
| \$550,000- \$599,999 |        |       |        |            |
| \$600,000- \$699,999 |        |       |        |            |
| \$700,000- \$799,999 |        |       |        |            |
| \$800,000- \$899,999 |        |       |        |            |
| \$900,000- \$999,999 |        |       |        |            |
| \$1M - \$1.99M       |        |       |        |            |
| \$2M - \$2.99M       |        |       |        |            |
| \$3M+                |        |       |        |            |
| Totals               | 22     | 34    | 172    | 50         |

### **Average Sales Price - Last Two Years**

💹 Indanandanca Titla



### Median Sales Price - Last Two Years



| 78154               |              |                      |        | Reside               | ntial Statis               | tics   |
|---------------------|--------------|----------------------|--------|----------------------|----------------------------|--------|
| Listings            | This Month   |                      |        | Year-to-Date         |                            |        |
| Listings            | Aug 2019     | Aug 2018             | Change | 2019                 | 2018                       | Change |
| Single Family Sales | 73           | 82                   | -11.0% | 517                  | 492                        | +5.1%  |
| Condo/TH Sales      |              |                      |        | 2                    |