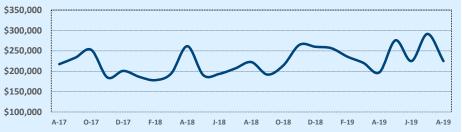

| 12     | 55         |
| \$450,000- \$499,999 |        |       | 6      | 110        |
| \$500,000- \$549,999 |        |       | 2      | 86         |
| \$550,000- \$599,999 | 1      | 38    | 3      | 145        |
| \$600,000- \$699,999 |        |       | 1      | 108        |
| \$700,000- \$799,999 |        |       |        |            |
| \$800,000- \$899,999 |        |       |        |            |
| \$900,000- \$999,999 |        |       |        |            |
| \$1M - \$1.99M       |        |       | 3      | 91         |
| \$2M - \$2.99M       |        |       |        |            |
| \$3M+                |        |       |        |            |
| Totals               | 59     | 52    | 306    | 60         |

**Average Sales Price - Last Two Years** 

😽 Independence Title







|              |                          |                    | Reside                                                    | ntial Statis                                                                                                   | TICS                                                                                                                                         |
|--------------|--------------------------|--------------------|-----------------------------------------------------------|----------------------------------------------------------------------------------------------------------------|----------------------------------------------------------------------------------------------------------------------------------------------|
| -            | This Month