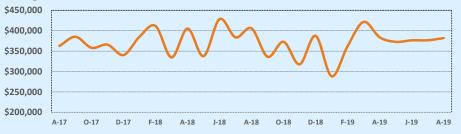

118   | 30     | 80         |
| \$450,000- \$499,999 |        |       | 14     | 53         |
| \$500,000- \$549,999 | 1      | 13    | 6      | 35         |
| \$550,000- \$599,999 |        |       | 3      | 36         |
| \$600,000- \$699,999 | 1      | 216   | 4      | 159        |
| \$700,000- \$799,999 | 1      | 39    | 1      | 39         |
| \$800,000- \$899,999 |        |       | 1      | 33         |
| \$900,000- \$999,999 |        |       |        |            |
| \$1M - \$1.99M       |        |       |        |            |
| \$2M - \$2.99M       |        |       |        |            |
| \$3M+                |        |       |        |            |
| Totals               | 24     | 77    | 158    | 61         |

**Average Sales Price - Last Two Years** 

💹 Indanandanca Titla



### Median Sales Price - Last Two Years



| 78249 Residential Statistic |              |              |        |               | tics          |        |
|-----------------------------|--------------|--------------|--------|---------------|---------------|--------|
| Listings                    | This Month   |              |        | Year-to-Date  |               |        |
| Listings                    | Aug 2019     | Aug 2018     | Change | 2019          | 2018          | Change |
| Single Family Sales         | 64           | 81           | -21.0% | 498           | 507           | -1.8%  |
| Condo/TH Sales              | 4            | 4            |        | 27            | 36            | -25.0% |
| Total Sales                 | 68           | 85           | -20.0% | 525