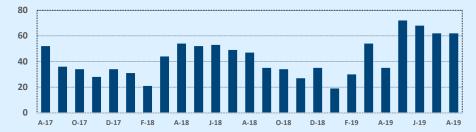

---------------|-----------|------------|--------|-----------|--------------|--------|--|
| Ivieulan                | Aug 2019  | Aug 2018   | Change | 2019      | 2018         | Change |  |
| List Price              | \$309,500 | \$265,000  | +16.8% | \$299,900 | \$277,500    | +8.1%  |  |
| List Price/SqFt         | \$132     | \$115      | +14.8% | \$120     | \$118        | +2.0%  |  |
| Sold Price              | \$301,500 | \$265,000  | +13.8% | \$292,250 | \$275,000    | +6.3%  |  |
| Sold Price/SqFt         | \$129     | \$115      | +12.2% | \$119     | \$117        | +1.7%  |  |
| Sold Price / List Price | 98.7%     | 100.0%     | -1.3%  | 98.9%     | 99.1%        | -0.1%  |  |
| DOM                     | 33        | 28         | +16.1% | 40        | 35           | +14.3% |  |





|                      |        |       |        | ugust 2013 |
|----------------------|--------|-------|--------|------------|
| Price Range          | This M | Month | Year-t | o-Date     |
| Price Kalige         | Sales  | DOM   | Sales  | DOM        |
| \$149,999 or under   |        |       |        |            |
| \$150,000- \$199,999 |        |       | 6      | 36         |
| \$200,000- \$249,999 | 10     | 58    | 85     | 58         |
| \$250,000- \$299,999 | 20     | 31    | 120    | 57         |
| \$300,000- \$349,999 | 13     | 40    | 70     | 65         |
| \$350,000- \$399,999 | 6      | 173   | 55     | 99         |
| \$400,000- \$449,999 | 4      | 16    | 26     | 52         |
| \$450,000- \$499,999 | 4      | 36    | 17     | 50         |
| \$500,000- \$549,999 | 2