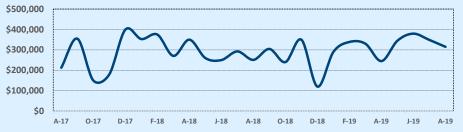

### Median Sales Price - Last Two Years

| 78015               |              |              |        | Reside        | ntial Statis  | tics   |
|---------------------|--------------|--------------|--------|---------------|---------------|--------|
| Listings            | This Month   |              |        | Year-to-Date  |               |        |
| Listings            | Aug 2019     | Aug 2018     | Change | 2019          | 2018          | Change |
| Single Family Sales | 42           | 62           | -32.3% | 379           | 377           | +0.5%  |
| Condo/TH Sales      |              |              |        |               |               |        |
| Total Sales         | 42           | 62           | -32.3% | 379           | 377           | +0.5%  |
| Sales Volume        | \$20,513,245 | \$26,747,749 | -23.3% | \$173,947,494 | \$160,550,141 | +8.3%  |