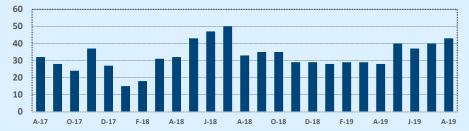

|                      |        |       |        | ugust 2019 |
|----------------------|--------|-------|--------|------------|
| Price Range          | This I | Month | Year-t | o-Date     |
| Price Kange          | Sales  | DOM   | Sales  | DOM        |
| \$149,999 or under   | 1      | 213   | 5      | 116        |
| \$150,000- \$199,999 | 2      | 64    | 15     | 86         |
| \$200,000- \$249,999 | 7      | 33    | 47     | 60         |
| \$250,000- \$299,999 | 8      | 59    | 52     | 74         |
| \$300,000- \$349,999 | 15     | 104   | 91     | 108        |
| \$350,000- \$399,999 | 11     | 113   | 89     | 136        |
| \$400,000- \$449,999 | 6      | 141   | 55     | 119        |
| \$450,000- \$499,999 | 6      | 55    | 43     | 94         |
| \$500,000- \$549,999 | 5      | 99    | 33     | 79         |
| \$550,000- \$599,999 | 2      | 35    | 20     | 54         |
| \$600,000- \$699,999 | 3      | 87    | 25     | 96         |
| \$700,000- \$799,999 | 4      | 93    | 24     | 131        |
| \$800,000- \$899,999 | 1      | 116   | 8      | 60         |
| \$900,000- \$999,999 | 2      | 141   | 9      | 104        |
| \$1M - \$1.99M       | 1      | 14    | 22     | 175        |
| \$2M - \$2.99M       | 2      | 477   | 7      | 336        |
| \$3M+                |        |       |        |            |
| Totals               | 76     | 100   | 545    | 106        |