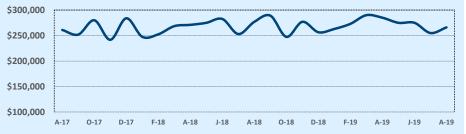

### Median Sales Price - Last Two Years

| 78015               |              |              |        | Reside        | ntial Statis  | tics   |
|---------------------|--------------|--------------|--------|---------------|---------------|--------|
| Listings            | This Month   |              |        | Year-to-Date  |               |        |
| Listings            | Aug 2019     | Aug 2018     | Change | 2019          | 2018          | Change |
| Single Family Sales | 42           | 62           | -32.3% | 379           | 377           | +0.5%  |
| Condo/TH Sales      |              |              |        |               |               |        |
| Total Sales         | 42           | 62           | -32.3% | 379           | 377           | +0.5%  |
| Sales Volume        | \$20,513,245 | \$26,747,749 | -23.3% | \$173,947,494 | \$160,550,141 | +8.3%  |