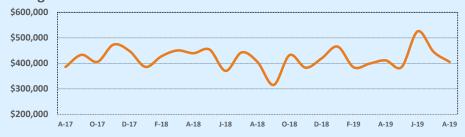

|
| \$400,000- \$449,999 | 3      | 22    | 20     | 51         |
| \$450,000- \$499,999 | 7      | 105   | 35     | 115        |
| \$500,000- \$549,999 |        |       | 7      | 72         |
| \$550,000- \$599,999 | 1      | 74    | 7      | 95         |
| \$600,000- \$699,999 | 2      | 46    | 8      | 107        |
| \$700,000- \$799,999 |        |       | 4      | 26         |
| \$800,000- \$899,999 | 1      | 52    | 3      | 218        |
| \$900,000- \$999,999 | 1      | 74    | 2      | 108        |
| \$1M - \$1.99M       |        |       | 8      | 117        |
| \$2M - \$2.99M       |        |       |        |            |
| \$3M+                |        |       |        |            |
| Totals               | 33     | 68    | 201    | 79         |



🗼 Indenendence Title







| 78256               |             |             |        | Reside       | ntial Statis | tics   |
|---------------------|-------------|-------------|--------|--------------|--------------|--------|
| Listings            |             | This Month  |        | Year-to-Date |              |        |
| Listings            | Aug 2019    | Aug 2018    | Change | 2019         | 2018         | Change |
| Single Family Sales | 11          | 16          | -31.3% | 73           | 71           | +2.8%  |
| Condo/TH Sales      | 1           |             |        | 5            | 7            | -28.6% |
| Total Sales         | 12          | 16          | -25.0% | 78           | 78           |        |
| Sales Volume        | \$7,048,500 | \$7,358,815 | -4.2%  | \$36,005,267 | \$34,251,731 | +5.