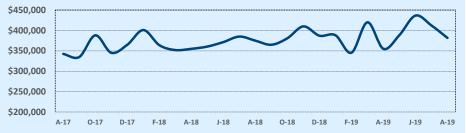

### Median Sales Price - Last Two Years

| 78015               |              |              |        | Reside        | ntial Statis  | tics   |
|---------------------|--------------|--------------|--------|---------------|---------------|--------|
| Listings            | This Month   |              |        | Year-to-Date  |               |        |
| Listings            | Aug 2019     | Aug 2018     | Change | 2019          | 2018          | Change |
| Single Family Sales | 42           | 62           | -32.3% | 379           | 377           | +0.5%  |
| Condo/TH Sales      |              |              |        |               |               |        |
| Total Sales         | 42           | 62           | -32.3% | 379           | 377           | +0.5%  |
| Sales Volume        | \$20,513,245 | \$26,747,749 | -23.3% | \$173,947,494 | \$160,550,141 | +8.3%  |