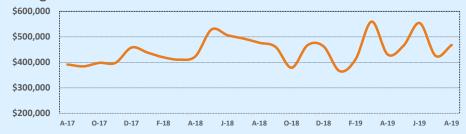

|
| \$400,000- \$449,999 | 6      | 69    | 41     | 55         |
| \$450,000- \$499,999 | 9      | 83    | 33     | 108        |
| \$500,000- \$549,999 | 4      | 115   | 23     | 75         |
| \$550,000- \$599,999 | 8      | 120   | 21     | 125        |
| \$600,000- \$699,999 | 4      | 29    | 31     | 76         |
| \$700,000- \$799,999 | 6      | 52    | 21     | 73         |
| \$800,000- \$899,999 | 3      | 22    | 18     | 55         |
| \$900,000- \$999,999 | 1      | 51    | 7      | 73         |
| \$1M - \$1.99M       | 2      | 172   | 21     | 175        |
| \$2M - \$2.99M       |        |       | 5      | 215        |
| \$3M+                |        |       | 1      | 71         |
| Totals               | 73     | 77    | 471    | 80         |



🗼 Indenendence Title



### Median Sales Price - Last Two Years



| 78212               |             |             |        | Reside       | ntial Statis | stics  |
|---------------------|-------------|-------------|--------|--------------|--------------|--------|
| Listings            | This Month  |             |        | Year-to-Date |              |        |
| Listings            | Aug 2019    | Aug 2018    | Change | 2019         | 2018         | Change |
| Single Family Sales | 17          | 14          | +21.4% | 164          | 171          | -4.1%  |
| Condo/TH Sales      | 5           | 4           | +25.0% | 26           | 23           | +13.0% |
| Total Sales         | 22          | 18          | +22.2% | 190          | 194          | -2.1%  |
| Sales Volume        | \$8,314,400 | \$7,010,000 | +18