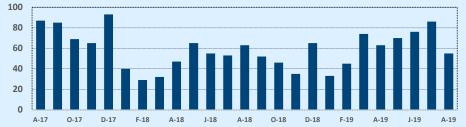

---------------|-----------|------------|--------|-----------|--------------|--------|--|
| weatan                  | Aug 2019  | Aug 2018   | Change | 2019      | 2018         | Change |  |
| List Price              | \$246,400 | \$245,000  | +0.6%  | \$250,700 | \$244,500    | +2.5%  |  |
| List Price/SqFt         | \$148     | \$147      | +1.2%  | \$144     | \$140        | +2.5%  |  |
| Sold Price              | \$243,400 | \$225,500  | +7.9%  | \$248,995 | \$240,000    | +3.7%  |  |
| Sold Price/SqFt         | \$145     | \$142      | +2.5%  | \$141     | \$139        | +1.7%  |  |
| Sold Price / List Price | 98.6%     | 97.7%      | +0.9%  | 98.8%     | 99.1%        | -0.3%  |  |
| DOM                     | 36        | 28         | +28.6% | 57        | 32           | +76.6% |  |





| 🔆 Independ           | ence Title |       | Α      | ugust 2019 |
|----------------------|------------|-------|--------|------------|
| Drice Dense          | This N     | Month | Year-t | o-Date     |
| Price Range          | Sales      | DOM   | Sales  | DOM        |
| \$149,999 or under   | 1          | 3     | 22     | 33         |
| \$150,000- \$199,999 | 7          | 18    | 70     | 43         |
| \$200,000- \$249,999 | 20         | 58    | 168    | 83         |
| \$250,000- \$299,999 | 7          | 42    | 101    | 100        |
| \$300,000- \$349,999 | 6          | 104   | 57     | 92         |
| \$350,000- \$399,999 | 6          | 134   | 36     | 109        |
| \$400,000- \$449,999 | 1          | 64    | 15     | 120        |
| \$450,000- \$499,999 | 1          | 27    | 11