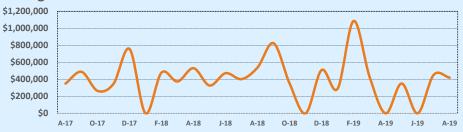

|
| \$400,000- \$449,999 | 1      | 354   | 2      | 230        |
| \$450,000- \$499,999 |        |       |        |            |
| \$500,000- \$549,999 |        |       |        |            |
| \$550,000- \$599,999 |        |       |        |            |
| \$600,000- \$699,999 |        |       | 1      | 9          |
| \$700,000- \$799,999 |        |       | 1      | 55         |
| \$800,000- \$899,999 |        |       |        |            |
| \$900,000- \$999,999 |        |       |        |            |
| \$1M - \$1.99M       |        |       | 1      | 178        |
| \$2M - \$2.99M       |        |       |        |            |
| \$3M+                |        |       |        |            |
| Totals               | 1      | 354   | 8      | 167        |



Independence Title



### **Median Sales Price - Last Two Years**



# Διισμ<u>st</u> 2019

|              |                            |                                           | Reside                                                          | ntial Statis                                                                                   | tics                                                                                              |
|--------------|----------------------------|-------------------------------------------|-----------------------------------------------------------------|------------------------------------------------------------------------------------------------|---------------------------------------------------------------------------------------------------|
| This Month   |