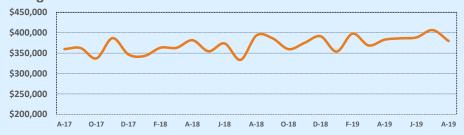

3       | 70     | 68     | 88         |
| \$450,000- \$499,999 | 11       | 55     | 36     | 81         |
| \$500,000- \$549,999 | 4        | 64     | 38     | 72         |
| \$550,000- \$599,999 | 1        | 1      | 17     | 121        |
| \$600,000- \$699,999 | 4        | 51     | 27     | 99         |
| \$700,000- \$799,999 | 2        | 98     | 12     | 97         |
| \$800,000- \$899,999 |          |        | 5      | 94         |
| \$900,000- \$999,999 |          |        | 1      | 122        |
| \$1M - \$1.99M       |          |        |        |            |
| \$2M - \$2.99M       |          |        | 1      | 240        |
| \$3M+                |          |        |        |            |
| Totals               | 92       | 58     | 591    | 72         |



Indonondonoo Titl



### Median Sales Price - Last Two Years



| 78259               |              |              |        | Reside        | ntial Statis  | tics   |
|---------------------|--------------|--------------|--------|---------------|---------------|--------|
| Listings            | This Month   |              |        | Year-to-Date  |               |        |
| Listings            | Aug 2019     | Aug 2018     | Change | 2019          | 2018          | Change |
| Single Family Sales | 61           | 46           | +32.6% | 397           | 348           | +14.1% |
| Condo/TH Sales      | 1            | 1            |        | 5             | 3             | +66.7% |
| Total Sales         | 62           | 47           | +31.9% | 402           | 351           | +14.5% |
| Sales Volume        | \$2