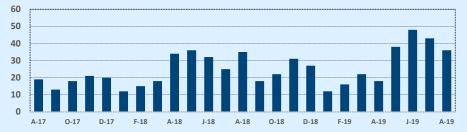

|        |
|-------------------------|-----------|------------|--------|--------------|-----------|--------|
| Iviedian                | Aug 2019  | Aug 2018   | Change | 2019         | 2018      | Change |
| List Price              | \$261,500 | \$360,000  | -27.4% | \$325,000    | \$360,000 | -9.7%  |
| List Price/SqFt         | \$140     | \$143      | -1.8%  | \$143        | \$142     | +0.9%  |
| Sold Price              | \$259,250 | \$351,193  | -26.2% | \$319,000    | \$349,999 | -8.9%  |
| Sold Price/SqFt         | \$141     | \$140      | +0.2%  | \$141        | \$137     | +3.0%  |
| Sold Price / List Price | 100.0%    | 98.2%      | +1.8%  | 99.8%        | 98.2%     | +1.6%  |
| DOM                     | 46        | 37         | +23.0% | 46           | 52        | -11.5% |





|                      |        |       | ~      | ugust 2019 |
|----------------------|--------|-------|--------|------------|
| Price Range          | This N | Month | Year-t | o-Date     |
| Price Kalige         | Sales  | DOM   | Sales  | DOM        |
| \$149,999 or under   |        |       |        |            |
| \$150,000- \$199,999 | 2      | 28    | 6      | 26         |
| \$200,000- \$249,999 | 13     | 56    | 46     | 36         |
| \$250,000- \$299,999 | 7      | 32    | 43     | 77         |
| \$300,000- \$349,999 | 2      | 102   | 50     | 94         |
| \$350,000- \$399,999 | 5      | 197   | 28     | 120        |
| \$400,000- \$449,999 | 5      | 81    | 25     | 69         |
| \$450,000- \$499,999 |        |       | 14     | 87         |
| \$500,000- \$549,999 |