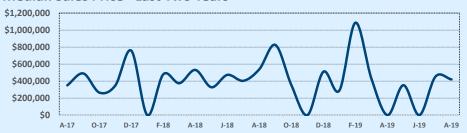

### Median Sales Price - Last Two Years

| 78015               |              |              |        | Reside        | ntial Statis  | tics   |
|---------------------|--------------|--------------|--------|---------------|---------------|--------|
| Listings            | This Month   |              |        | Year-to-Date  |               |        |
| Listings            | Aug 2019     | Aug 2018     | Change | 2019          | 2018          | Change |
| Single Family Sales | 42           | 62           | -32.3% | 379           | 377           | +0.5%  |
| Condo/TH Sales      |              |              |        |               |               |        |
| Total Sales         | 42           | 62           | -32.3% | 379           | 377           | +0.5%  |
| Sales Volume        | \$20,513,245 | \$26,747,749 | -23.3% | \$173,947,494 | \$160,550,141 | +8.3%  |