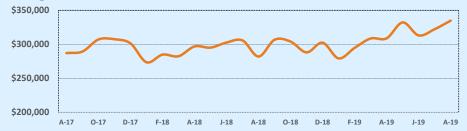

| 16    | 26     | 52         |
| \$450,000- \$499,999 | 4      | 36    | 17     | 50         |
| \$500,000- \$549,999 | 2      | 22    | 10     | 38         |
| \$550,000- \$599,999 | 2      | 16    | 11     | 89         |
| \$600,000- \$699,999 | 1      | 94    | 2      | 61         |
| \$700,000- \$799,999 |        |       |        |            |
| \$800,000- \$899,999 |        |       |        |            |
| \$900,000- \$999,999 |        |       |        |            |
| \$1M - \$1.99M       |        |       |        |            |
| \$2M - \$2.99M       |        |       |        |            |
| \$3M+                |        |       |        |            |
| Totals               | 62     | 50    | 402    | 64         |

## **Average Sales Price - Last Two Years**

Mandence Title



#### Median Sales Price - Last Two Years



| 78260               |              |              |        | Reside        | ntial Statis  | tics   |
|---------------------|--------------|--------------|--------|---------------|---------------|--------|
| Listings            |              | This Month   |        | Y             | ear-to-Date   |        |
| Listings            | Aug 2019     | Aug 2018     | Change | 2019          | 2018          | Change |
| Single Family Sales | 86           | 88           | -2.3%  | 585           | 577           | +1.4%  |
| Condo/TH Sales      | 1            |              |        | 14            | 16            | -12.5% |
| Total Sales         | 87           | 88           | -1.1%  | 599           | 593           | +1.0%  |
| Sales Volume        | \$