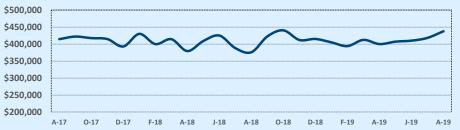

000- \$499,999 | 10     | 67    | 63     | 82         |
| \$500,000- \$549,999 | 9      | 55    | 40     | 93         |
| \$550,000- \$599,999 | 4      | 91    | 35     | 124        |
| \$600,000- \$699,999 | 7      | 141   | 42     | 101        |
| \$700,000- \$799,999 | 1      | 32    | 16     | 70         |
| \$800,000- \$899,999 | 2      | 87    | 6      | 73         |
| \$900,000- \$999,999 |        |       | 4      | 177        |
| \$1M - \$1.99M       | 1      | 283   | 4      | 131        |
| \$2M - \$2.99M       |        |       |        |            |
| \$3M+                |        |       |        |            |
| Totals               | 77     | 94    | 535    | 94         |

Average Sales Price - Last Two Years

🎶 Indanandanca Titla



### Median Sales Price - Last Two Years



| 78133 Residential Statistic |              |              |        |              | tics          |        |
|-----------------------------|--------------|--------------|--------|--------------|---------------|--------|
| Listings                    | This Month   |              |        | Year-to-Date |               |        |
| Listings                    | Aug 2019     | Aug 2018     | Change | 2019         | 2018          | Change |
| Single Family Sales         | 54           | 65           | -16.9% | 323          | 358           | -9.8%  |
| Condo/TH Sales              |              | 1            |        | 16           | 14            | +14.3% |
| Total Sales                 | 54           | 66           | -18.2% | 339          | 372           | -8.9%  |
| Sales Volume