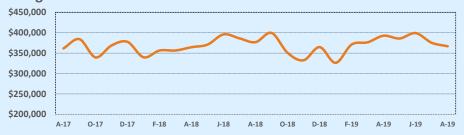

| 76    | 74     | 82         |
| \$450,000- \$499,999 | 6      | 59    | 52     | 122        |
| \$500,000- \$549,999 | 1      | 466   | 19     | 119        |
| \$550,000- \$599,999 | 3      | 58    | 19     | 88         |
| \$600,000- \$699,999 | 2      | 402   | 22     | 153        |
| \$700,000- \$799,999 | 2      | 119   | 9      | 104        |
| \$800,000- \$899,999 |        |       | 4      | 155        |
| \$900,000- \$999,999 |        |       | 2      | 57         |
| \$1M - \$1.99M       |        |       | 1      | 14         |
| \$2M - \$2.99M       |        |       |        |            |
| \$3M+                |        |       |        |            |
| Totals               | 87     | 75    | 599    | 80         |

Average Sales Price - Last Two Years

🎶 Indanandanca Titla







| 78261               |              |              |        | Reside        | ntial Statis  | tics   |
|---------------------|--------------|--------------|--------|---------------|---------------|--------|
| Listings            | This Month   |              |        | Year-to-Date  |               |        |
| Listings            | Aug 2019     | Aug 2018     | Change | 2019          | 2018          | Change |
| Single Family Sales | 72           | 73           | -1.4%  | 505           | 481           | +5.0%  |
| Condo/TH Sales      | 1            | 1            |        | 7             | 8             | -12.5% |
| Total Sales         | 73           | 74           | -1.4%  | 512           | 489           | +4.7%  |
| Sales Volume        | \$24,797,538 | \$27,005,456 | -8.2%  | \$1