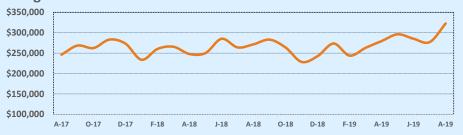

### Median Sales Price - Last Two Years

| 78015               |              |              |        | Reside        | ntial Statis  | tics   |
|---------------------|--------------|--------------|--------|---------------|---------------|--------|
| Listings            | This Month   |              |        | Year-to-Date  |               |        |
| Listings            | Aug 2019     | Aug 2018     | Change | 2019          | 2018          | Change |
| Single Family Sales | 42           | 62           | -32.3% | 379           | 377           | +0.5%  |
| Condo/TH Sales      |              |              |        |               |               |        |
| Total Sales         | 42           | 62           | -32.3% | 379           | 377           | +0.5%  |
| Sales Volume        | \$20,513,245 | \$26,747,749 | -23.3% | \$173,947,494 | \$160,550,141 | +8.3%  |