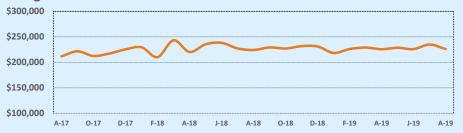

|       | 6      | 90         |
| \$450,000- \$499,999 |        |       | 2      |            |
| \$500,000- \$549,999 |        |       |        |            |
| \$550,000- \$599,999 |        |       |        |            |
| \$600,000- \$699,999 |        |       |        |            |
| \$700,000- \$799,999 |        |       |        |            |
| \$800,000- \$899,999 |        |       |        |            |
| \$900,000- \$999,999 |        |       |        |            |
| \$1M - \$1.99M       |        |       |        |            |
| \$2M - \$2.99M       |        |       |        |            |
| \$3M+                |        |       |        |            |
| Totals               | 108    | 40    | 729    | 48         |

## **Average Sales Price - Last Two Years**

Indonondonoo Ti



### **Median Sales Price - Last Two Years**



| 78666               |              |              |        | Reside        | ntial Statis  | tics   |
|---------------------|--------------|--------------|--------|---------------|---------------|--------|
| Listings            | This Month   |              |        | Year-to-Date  |               |        |
| Listings            | Aug 2019     | Aug 2018     | Change | 2019          | 2018          | Change |
| Single Family Sales | 53           | 58           | -8.6%  | 481           | 360           | +33.6% |
| Condo/TH Sales      | 2            | 5            | -60.0% | 21            | 24            | -12.5% |
| Total Sales         | 55           | 63           | -12.7% | 502           | 384           | +30.7% |
| Sales Volume        |