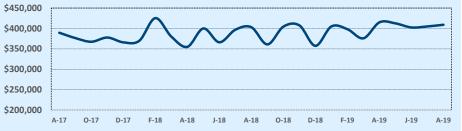

### Median Sales Price - Last Two Years

| 78015               |              |              |        | Reside        | ntial Statis  | tics   |
|---------------------|--------------|--------------|--------|---------------|---------------|--------|
| Listings            | This Month   |              |        | Year-to-Date  |               |        |
| Listings            | Aug 2019     | Aug 2018     | Change | 2019          | 2018          | Change |
| Single Family Sales | 42           | 62           | -32.3% | 379           | 377           | +0.5%  |
| Condo/TH Sales      |              |              |        |               |               |        |
| Total Sales         | 42           | 62           | -32.3% | 379           | 377           | +0.5%  |
| Sales Volume        | \$20,513,245 | \$26,747,749 | -23.3% | \$173,947,494 | \$160,550,141 | +8.3%  |