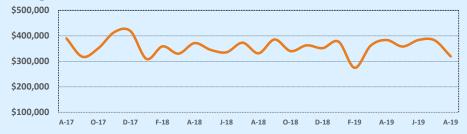

\$449,999 | 3      | 106   | 27     | 89         |
| \$450,000- \$499,999 | 7      | 98    | 30     | 81         |
| \$500,000- \$549,999 | 2      | 131   | 13     | 77         |
| \$550,000- \$599,999 |        |       | 12     | 71         |
| \$600,000- \$699,999 |        |       | 12     | 68         |
| \$700,000- \$799,999 | 1      | 34    | 5      | 116        |
| \$800,000- \$899,999 |        |       | 3      | 268        |
| \$900,000- \$999,999 |        |       | 1      | 239        |
| \$1M - \$1.99M       |        |       |        |            |
| \$2M - \$2.99M       |        |       | 1      | 208        |
| \$3M+                |        |       |        |            |
| Totals               | 43     | 86    | 274    | 76         |

**Διισμετ 2019** 



💹 Indanandanca Titla







| 78108               |              |              |        | Reside        | ntial Statis  | tics   |
|---------------------|--------------|--------------|--------|---------------|---------------|--------|
| Listings            |              | This Month   |        | Y             | 'ear-to-Date  |        |
| Listings            | Aug 2019     | Aug 2018     | Change | 2019          | 2018          | Change |
| Single Family Sales | 104          | 109          | -4.6%  | 778           | 727           | +7.0%  |
| Condo/TH Sales      |              |              |        |               | 1             |        |
| Total Sales         | 104          | 109          | -4.6%  | 778           | 728           | +6.9%  |
| Sales Volume        | \$28,307,000 | \$27,019,860 | +4.8%  | \$2