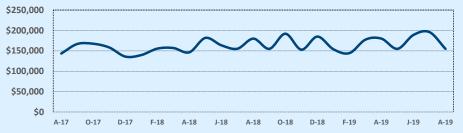

| 64  |  |
| \$500,000- \$549,999 |          |       | 2            | 134 |  |
| \$550,000- \$599,999 | 2        | 159   | 4            | 84  |  |
| \$600,000- \$699,999 |          |       | 1            | 56  |  |
| \$700,000- \$799,999 |          |       |              |     |  |
| \$800,000- \$899,999 |          |       |              |     |  |
| \$900,000- \$999,999 |          |       |              |     |  |
| \$1M - \$1.99M       |          |       |              |     |  |
| \$2M - \$2.99M       |          |       |              |     |  |
| \$3M+                |          |       |              |     |  |
| Totals               | 28       | 46    | 216          | 55  |  |

### **Average Sales Price - Last Two Years**

Indonondonoo



### Median Sales Price - Last Two Years



| 78215               |           |            |        | Reside      | ntial Statis | stics  |
|---------------------|-----------|------------|--------|-------------|--------------|--------|
| Listings            |           | This Month |        | Y           | 'ear-to-Date |        |
| Listings            | Aug 2019  | Aug 2018   | Change | 2019        | 2018         | Change |
| Single Family Sales |           |            |        | 2           | 2            |        |
| Condo/TH Sales      | 1         | 1          |        | 1           | 2            | -50.0% |
| Total Sales         | 1         | 1          |        | 3           | 4            | -25.0% |
| Sales Volume        | \$460,000 | \$345,000  | +33.3% | \$1,323,000 | \$1,699,000  | -22.1% |

. . .

| Avorago