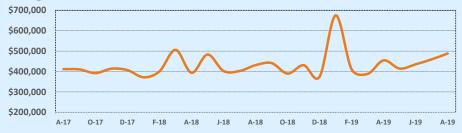

00- \$449,999 | 5          | 105 | 58     | 129        |
| \$450,000- \$499,999 | 3          | 59  | 36     | 96         |
| \$500,000- \$549,999 | 2          | 111 | 25     | 63         |
| \$550,000- \$599,999 | 1          | 167 | 13     | 94         |
| \$600,000- \$699,999 | 4          | 71  | 28     | 43         |
| \$700,000- \$799,999 | 2          | 79  | 11     | 77         |
| \$800,000- \$899,999 | 3          | 279 | 7      | 144        |
| \$900,000- \$999,999 | 1          | 21  | 6      | 63         |
| \$1M - \$1.99M       | 1          | 175 | 4      | 207        |
| \$2M - \$2.99M       |            |     |        |            |
| \$3M+                |            |     | 2      | 373        |
| Totals               | 42         | 107 | 379    | 100        |



Indonondonoo







| 78023               |              |              |        | Reside        | ntial Statis  | tics   |
|---------------------|--------------|--------------|--------|---------------|---------------|--------|
| Listings            | This Month   |              |        | Year-to-Date  |               |        |
| Listings            | Aug 2019     | Aug 2018     | Change | 2019          | 2018          | Change |
| Single Family Sales | 54           | 59           | -8.5%  | 340           | 378           | -10.1% |
| Condo/TH Sales      |              |              |        |               |               |        |
| Total Sales         | 54           | 59           | -8.5%  | 340           | 378           | -10.1% |
| Sales Volume        | \$19,287,676 | \$20,959,450 | -8.0%  | \$1