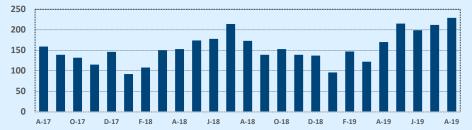

### Median Sales Price - Last Two Years

| 78015               |              |              |        | Reside        | ntial Statis  | tics   |
|---------------------|--------------|--------------|--------|---------------|---------------|--------|
| Listings            | This Month   |              |        | Year-to-Date  |               |        |
| Listings            | Aug 2019     | Aug 2018     | Change | 2019          | 2018          | Change |
| Single Family Sales | 42           | 62           | -32.3% | 379           | 377           | +0.5%  |
| Condo/TH Sales      |              |              |        |               |               |        |
| Total Sales         | 42           | 62           | -32.3% | 379           | 377           | +0.5%  |
| Sales Volume        | \$20,513,245 | \$26,747,749 | -23.3% | \$173,947,494 | \$160,550,141 | +8.3%  |