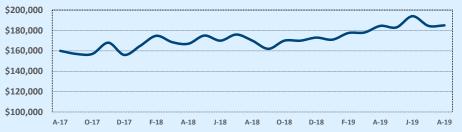

|            |        |
| \$500,000- \$549,999 |               |       |            |        |
| \$550,000- \$599,999 |               |       |            |        |
| \$600,000- \$699,999 |               |       |            |        |
| \$700,000- \$799,999 |               |       |            |        |
| \$800,000- \$899,999 |               |       |            |        |
| \$900,000- \$999,999 |               |       |            |        |
| \$1M - \$1.99M       |               |       |            |        |
| \$2M - \$2.99M       |               |       |            |        |
| \$3M+                |               |       |            |        |
| Totals               | 79            | 32    | 575        | 41     |

Average Sales Price - Last Two Years

🗼 Indenendence Title







| 78251 Residential Statistics |              |              |         |              |              | tics   |
|------------------------------|--------------|--------------|---------|--------------|--------------|--------|
| Listings                     |              | This Month   |         | Y            | 'ear-to-Date |        |
| Listings                     | Aug 2019     | Aug 2018     | Change  | 2019         | 2018         | Change |
| Single Family Sales          | 53           | 66           | -19.7%  | 376          | 420          | -10.5% |
| Condo/TH Sales               | 2            | 1            | +100.0% | 6            | 5            | +20.0% |
| Total Sales                  | 55           | 67           | -17.9%  | 382          | 425          | -10.1% |
| Sales Volume