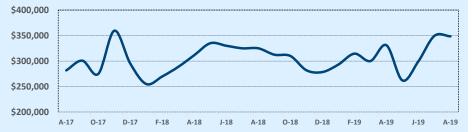

### Median Sales Price - Last Two Years

| 78015               |              |              |        | Reside        | ntial Statis  | tics   |
|---------------------|--------------|--------------|--------|---------------|---------------|--------|
| Listings            | This Month   |              |        | Year-to-Date  |               |        |
| Listings            | Aug 2019     | Aug 2018     | Change | 2019          | 2018          | Change |
| Single Family Sales | 42           | 62           | -32.3% | 379           | 377           | +0.5%  |
| Condo/TH Sales      |              |              |        |               |               |        |
| Total Sales         | 42           | 62           | -32.3% | 379           | 377           | +0.5%  |
| Sales Volume        | \$20,513,245 | \$26,747,749 | -23.3% | \$173,947,494 | \$160,550,141 | +8.3%  |