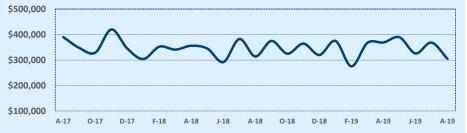

### Median Sales Price - Last Two Years

| 78015               |              |              |        | Reside        | ntial Statis  | tics   |
|---------------------|--------------|--------------|--------|---------------|---------------|--------|
| Listings            | This Month   |              |        | Year-to-Date  |               |        |
| Listings            | Aug 2019     | Aug 2018     | Change | 2019          | 2018          | Change |
| Single Family Sales | 42           | 62           | -32.3% | 379           | 377           | +0.5%  |
| Condo/TH Sales      |              |              |        |               |               |        |
| Total Sales         | 42           | 62           | -32.3% | 379           | 377           | +0.5%  |
| Sales Volume        | \$20,513,245 | \$26,747,749 | -23.3% | \$173,947,494 | \$160,550,141 | +8.3%  |