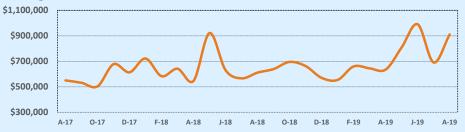

### Median Sales Price - Last Two Years

| 78015               |              |              |        | Reside        | ntial Statis  | tics   |
|---------------------|--------------|--------------|--------|---------------|---------------|--------|
| Listings            | This Month   |              |        | Year-to-Date  |               |        |
| Listings            | Aug 2019     | Aug 2018     | Change | 2019          | 2018          | Change |
| Single Family Sales | 42           | 62           | -32.3% | 379           | 377           | +0.5%  |
| Condo/TH Sales      |              |              |        |               |               |        |
| Total Sales         | 42           | 62           | -32.3% | 379           | 377           | +0.5%  |
| Sales Volume        | \$20,513,245 | \$26,747,749 | -23.3% | \$173,947,494 | \$160,550,141 | +8.3%  |