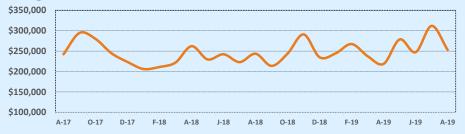

82    | 12     | 55         |
| \$450,000- \$499,999 |        |       | 6      | 110        |
| \$500,000- \$549,999 |        |       | 2      | 86         |
| \$550,000- \$599,999 | 1      | 38    | 3      | 145        |
| \$600,000- \$699,999 |        |       | 1      | 108        |
| \$700,000- \$799,999 |        |       |        |            |
| \$800,000- \$899,999 |        |       |        |            |
| \$900,000- \$999,999 |        |       |        |            |
| \$1M - \$1.99M       |        |       | 3      | 91         |
| \$2M - \$2.99M       |        |       |        |            |
| \$3M+                |        |       |        |            |
| Totals               | 59     | 52    | 306    | 60         |

**Average Sales Price - Last Two Years** 

😽 Independence Title







|              |                          |                    | Reside                                                    | ntial Statis                                                                                                   | TICS                                                                                                                                         |
|--------------|--------------------------|--------------------|-----------------------------------------------------------|----------------------------------------------------------------------------------------------------------------|----------------------------------------------------------------------------------------------------------------------------------------------|
| -            | This Month