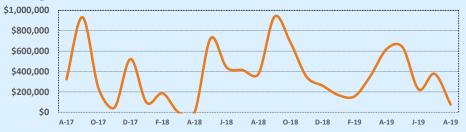

|            |
| \$450,000- \$499,999 |        |        |        |            |
| \$500,000- \$549,999 |        |        | 1      | 14         |
| \$550,000- \$599,999 |        |        |        |            |
| \$600,000- \$699,999 |        |        | 2      | 209        |
| \$700,000- \$799,999 |        |        | 2      | 44         |
| \$800,000- \$899,999 |        |        |        |            |
| \$900,000- \$999,999 |        |        |        |            |
| \$1M - \$1.99M       |        |        | 1      | 15         |
| \$2M - \$2.99M       |        |        |        |            |
| \$3M+                |        |        |        |            |
| Totals               | 1      | 87     | 20     | 96         |

**Average Sales Price - Last Two Years** 

Independence Title







| 78124               | Residential Statistics |             |        |              |              |        |
|---------------------|------------------------|-------------|--------|--------------|--------------|--------|
| Listings            |                        | This Month  |        | Year-to-Date |              |        |
| Listings            | Aug 2019               | Aug 2018    | Change | 2019         | 2018         | Change |
| Single Family Sales | 5                      | 6           | -16.7% | 47           | 49           | -4.1%  |
| Condo/TH Sales      |                        |             |        |              |              |        |
| Total Sales         | 5                      | 6           | -16.7% | 47           | 49           | -4.1%  |
| Sales Volume