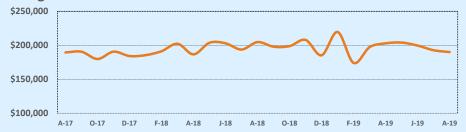

|        |            |
| \$450,000- \$499,999 |        |       | 1      | 61         |
| \$500,000- \$549,999 |        |       |        |            |
| \$550,000- \$599,999 |        |       |        |            |
| \$600,000- \$699,999 |        |       | 1      | 264        |
| \$700,000- \$799,999 |        |       |        |            |
| \$800,000- \$899,999 |        |       |        |            |
| \$900,000- \$999,999 |        |       |        |            |
| \$1M - \$1.99M       |        |       |        |            |
| \$2M - \$2.99M       |        |       |        |            |
| \$3M+                |        |       |        |            |
| Totals               | 47     | 40    | 339    | 45         |

### **Average Sales Price - Last Two Years**

🗼 Indenendence Title



### **Median Sales Price - Last Two Years**



### **Διισμέτ 2019**

| 78247               |              |              |        | Reside        | ntial Statis  | tics   |
|---------------------|--------------|--------------|--------|---------------|---------------|--------|
| Listings            | This Month   |              |        | Year-to-Date  |               |        |
| Listings            | Aug 2019     | Aug 2018     | Change | 2019          | 2018          | Change |
| Single Family Sales | 95           | 72           | +31.9% | 617           | 540           | +14.3% |
| Condo/TH Sales      | 3            | 4            | -25.0% | 27            | 39            | -30.8% |
| Total Sales         | 98           | 76           | +28.9% | 644           | 579           | +11.2% |
|