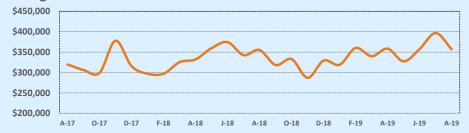

| 20         | 81     |
| \$450,000- \$499,999 | 2      | 60    | 10         | 42     |
| \$500,000- \$549,999 | 3      | 141   | 10         | 84     |
| \$550,000- \$599,999 | 1      | 30    | 8          | 72     |
| \$600,000- \$699,999 | 2      | 26    | 8          | 65     |
| \$700,000- \$799,999 | 1      | 113   | 10         | 83     |
| \$800,000- \$899,999 |        |       | 5          | 129    |
| \$900,000- \$999,999 |        |       | 2          | 40     |
| \$1M - \$1.99M       |        |       | 1          | 303    |
| \$2M - \$2.99M       |        |       |            |        |
| \$3M+                |        |       |            |        |
| Totals               | 54     | 74    | 340        | 68     |

### **Average Sales Price - Last Two Years**

🐔 Indenendence Title



### **Median Sales Price - Last Two Years**



### **Διισμέτ 2019**

| 78070               |              |              |        | Reside       | ntial Statis | tics   |
|---------------------|--------------|--------------|--------|--------------|--------------|--------|
| Listings            | This Month   |              |        | Year-to-Date |              |        |
| Listings            | Aug 2019     | Aug 2018     | Change | 2019         | 2018         | Change |
| Single Family Sales | 41           | 33           | +24.2% | 272          | 269          | +1.1%  |
| Condo/TH Sales      | 2            |              |        | 2            |              |        |
| Total Sales         | 43           | 33           | +30.3% | 274          | 269          | +1.9%  |
| Sales Volume