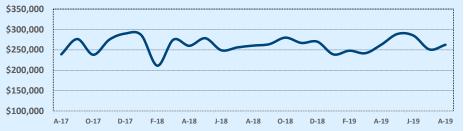

| 71         |
| \$500,000- \$549,999 |               |       | 3      | 20         |
| \$550,000- \$599,999 | 1             | 51    | 6      | 73         |
| \$600,000- \$699,999 | 1             | 28    | 8      | 69         |
| \$700,000- \$799,999 | 2             | 142   | 8      | 105        |
| \$800,000- \$899,999 |               |       | 2      | 120        |
| \$900,000- \$999,999 |               |       | 2      | 19         |
| \$1M - \$1.99M       | 2             | 101   | 4      | 119        |
| \$2M - \$2.99M       |               |       |        |            |
| \$3M+                |               |       |        |            |
| Totals               | 51            | 60    | 346    | 60         |

**Average Sales Price - Last Two Years** 

৵ Indenendence Title







| 78232               |              |              |        | Reside       | ntial Statis | tics   |
|---------------------|--------------|--------------|--------|--------------|--------------|--------|
| Listings            | This Month   |              |        | Year-to-Date |              |        |
| Listings            | Aug 2019     | Aug 2018     | Change | 2019         | 2018         | Change |
| Single Family Sales | 41           | 35           | +17.1% | 289          | 291          | -0.7%  |
| Condo/TH Sales      | 7            | 5            | +40.0% | 38           | 26           | +46.2% |
| Total Sales         | 48           | 40           | +20.0% | 327          | 317          | +3.2%  |
| Sales Volume        | \$14,577,084 | \$11,299,175 | +29.0% | \$98,914,211 | \$90,1