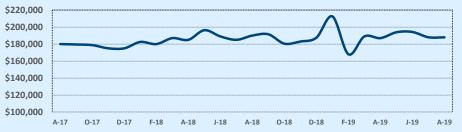

### Median Sales Price - Last Two Years

| 78015               |              |              |        | Reside        | ntial Statis  | tics   |
|---------------------|--------------|--------------|--------|---------------|---------------|--------|
| Listings            | This Month   |              |        | Year-to-Date  |               |        |
| Listings            | Aug 2019     | Aug 2018     | Change | 2019          | 2018          | Change |
| Single Family Sales | 42           | 62           | -32.3% | 379           | 377           | +0.5%  |
| Condo/TH Sales      |              |              |        |               |               |        |
| Total Sales         | 42           | 62           | -32.3% | 379           | 377           | +0.5%  |
| Sales Volume        | \$20,513,245 | \$26,747,749 | -23.3% | \$173,947,494 | \$160,550,141 | +8.3%  |