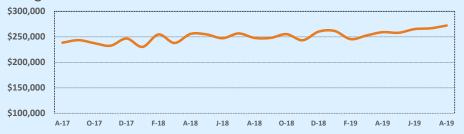

| 14     | 90     |
| \$450,000- \$499,999 | 2      | 57         | 4      | 29     |
| \$500,000- \$549,999 |        |            |        |        |
| \$550,000- \$599,999 |        |            |        |        |
| \$600,000- \$699,999 |        |            |        |        |
| \$700,000- \$799,999 |        |            |        |        |
| \$800,000- \$899,999 |        |            |        |        |
| \$900,000- \$999,999 |        |            |        |        |
| \$1M - \$1.99M       |        |            |        |        |
| \$2M - \$2.99M       |        |            |        |        |
| \$3M+                |        |            |        |        |
| Totals               | 104    | 61         | 778    | 80     |

**Average Sales Price - Last Two Years** 

Independence Title







| 78109               |              |              |        | Reside        | ntial Statis  | tics   |
|---------------------|--------------|--------------|--------|---------------|---------------|--------|
| Listings            |              | This Month   |        | Y             | 'ear-to-Date  |        |
| Listings            | Aug 2019     | Aug 2018     | Change | 2019          | 2018          | Change |
| Single Family Sales | 91           | 97           | -6.2%  | 815           | 680           | +19.9% |
| Condo/TH Sales      |              |              |        |               |               |        |
| Total Sales         | 91           | 97           | -6.2%  | 815           | 680           | +19.9% |
| Sales Volume        | \$17,686,726 | \$17,873,067 | -1.0%  | \$1