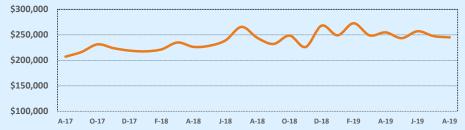

| 1      | 1          |
| \$450,000- \$499,999 |        |       | 1      | 161        |
| \$500,000- \$549,999 |        |       | 2      | 47         |
| \$550,000- \$599,999 | 1      | 188   | 3      | 120        |
| \$600,000- \$699,999 |        |       | 5      | 129        |
| \$700,000- \$799,999 |        |       |        |            |
| \$800,000- \$899,999 |        |       |        |            |
| \$900,000- \$999,999 |        |       |        |            |
| \$1M - \$1.99M       |        |       | 3      | 64         |
| \$2M - \$2.99M       |        |       |        |            |
| \$3M+                |        |       |        |            |
| Totals               | 68     | 52    | 525    | 54         |

### **Average Sales Price - Last Two Years**

Independence Title



### Median Sales Price - Last Two Years



| 78250 Residential Statisti |              |              |        |               | tics         |        |
|----------------------------|--------------|--------------|--------|---------------|--------------|--------|
| Listings                   |              | This Month   |        | Y             | 'ear-to-Date |        |
| Listings                   | Aug 2019     | Aug 2018     | Change | 2019          | 2018         | Change |
| Single Family Sales        | 72           | 68           | +5.9%  | 550           | 527          | +4.4%  |
| Condo/TH Sales             | 7            | 7            |        | 25            | 26           | -3.8%  |
| Total Sales                | 79           | 75           | +5.3%  | 575           | 553