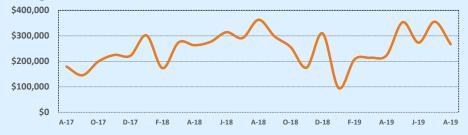

|       | 6      | 100        |
| \$450,000- \$499,999 |        |       | 2      | 87         |
| \$500,000- \$549,999 |        |       |        |            |
| \$550,000- \$599,999 |        |       |        |            |
| \$600,000- \$699,999 |        |       | 2      | 219        |
| \$700,000- \$799,999 |        |       | 1      | 150        |
| \$800,000- \$899,999 |        |       |        |            |
| \$900,000- \$999,999 |        |       |        |            |
| \$1M - \$1.99M       |        |       |        |            |
| \$2M - \$2.99M       |        |       |        |            |
| \$3M+                |        |       |        |            |
| Totals               | 6      | 67    | 58     | 68         |

**Average Sales Price - Last Two Years** 

Independence Title







| 78205               |           |            |        | Reside       | ntial Statis | stics  |
|---------------------|-----------|------------|--------|--------------|--------------|--------|
| Listings            | •         | This Month |        | Year-to-Date |              |        |
| Listings            | Aug 2019  | Aug 2018   | Change | 2019         | 2018         | Change |
| Single Family Sales |           |            |        |              |              |        |
| Condo/TH Sales      | 1         | 1          |        | 8            | 14           | -42.9% |
| Total Sales         | 1         | 1          |        | 8            | 14           | -42.9% |
| Sales Volume        | \$420,000 | \$540,000  | -22.2% | \$4,567,700  | \$6,302,100  | -27.5% |

| Average