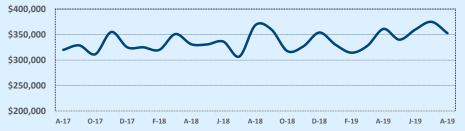

### Median Sales Price - Last Two Years

| 78015               |              |              |        | Reside        | ntial Statis  | tics   |
|---------------------|--------------|--------------|--------|---------------|---------------|--------|
| Listings            | This Month   |              |        | Year-to-Date  |               |        |
| Listings            | Aug 2019     | Aug 2018     | Change | 2019          | 2018          | Change |
| Single Family Sales | 42           | 62           | -32.3% | 379           | 377           | +0.5%  |
| Condo/TH Sales      |              |              |        |               |               |        |
| Total Sales         | 42           | 62           | -32.3% | 379           | 377           | +0.5%  |
| Sales Volume        | \$20,513,245 | \$26,747,749 | -23.3% | \$173,947,494 | \$160,550,141 | +8.3%  |