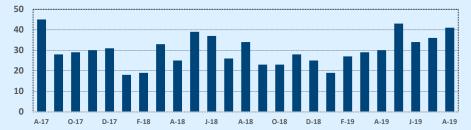

---------------|-----------|------------|--------|-----------|--------------|--------|--|
| wearan                  | Aug 2019  | Aug 2018   | Change | 2019      | 2018         | Change |  |
| List Price              | \$215,000 | \$258,450  | -16.8% | \$235,000 | \$219,500    | +7.1%  |  |
| List Price/SqFt         | \$132     | \$130      | +2.2%  | \$133     | \$126        | +5.3%  |  |
| Sold Price              | \$211,000 | \$248,922  | -15.2% | \$230,000 | \$214,000    | +7.5%  |  |
| Sold Price/SqFt         | \$133     | \$125      | +6.5%  | \$131     | \$123        | +6.4%  |  |
| Sold Price / List Price | 98.4%     | 98.2%      | +0.2%  | 98.2%     | 98.2%        | +0.0%  |  |
| DOM                     | 36        | 33         | +10.8% | 35        | 32           | +9.4%  |  |





|                      |        |        |        | agust 2019 |
|----------------------|--------|--------|--------|------------|
| Drice Dange          | This I | VIonth | Year-t | o-Date     |
| Price Range          | Sales  | DOM    | Sales  | DOM        |
| \$149,999 or under   | 13     | 47     | 52     | 47         |
| \$150,000- \$199,999 | 6      | 39     | 39     | 56         |
| \$200,000- \$249,999 | 11     | 65     | 63     | 59         |
| \$250,000- \$299,999 | 5      | 45     | 42     | 60         |
| \$300,000- \$349,999 | 2      | 30     | 18     | 60         |
| \$350,000- \$399,999 | 1      | 22     | 23     | 69         |
| \$400,000- \$449,999 | 2      | 62     | 10     | 28         |
| \$450,000- \$499,999 | 1      | 54     | 3      | 29         |
| \$500,000- \$549