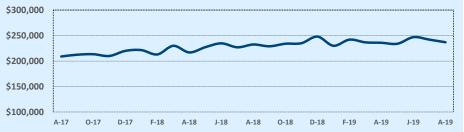

| 16     | 62         |
| \$450,000- \$499,999 |        |       | 3      | 38         |
| \$500,000- \$549,999 |        |       |        |            |
| \$550,000- \$599,999 |        |       |        |            |
| \$600,000- \$699,999 |        |       |        |            |
| \$700,000- \$799,999 |        |       |        |            |
| \$800,000- \$899,999 |        |       |        |            |
| \$900,000- \$999,999 |        |       |        |            |
| \$1M - \$1.99M       |        |       |        |            |
| \$2M - \$2.99M       |        |       |        |            |
| \$3M+                |        |       |        |            |
| Totals               | 229    | 54    | 1,390  | 58         |

## **Average Sales Price - Last Two Years**

🗼 Indenendence Title







| 78255               |              |              |        | Reside       | ntial Statis  | tics   |
|---------------------|--------------|--------------|--------|--------------|---------------|--------|
| Listings            | This Month   |              |        | Year-to-Date |               |        |
| Listings            | Aug 2019     | Aug 2018     | Change | 2019         | 2018          | Change |
| Single Family Sales | 32           | 28           | +14.3% | 198          | 236           | -16.1% |
| Condo/TH Sales      | 1            | 4            | -75.0% | 3            | 5             | -40.0% |
| Total Sales         | 33           | 32           | +3.1%  | 201          | 241           | -16.6% |
| Sales Volume        | \$13,383,545 | \$12,960,300 | +3.3%  | \$86,842,435 |