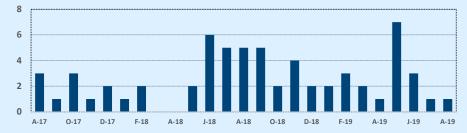

|                      |        |       |        | ugust 2019 |
|----------------------|--------|-------|--------|------------|
| Price Range          | This I | Month | Year-t | o-Date     |
| Price Kange          | Sales  | DOM   | Sales  | DOM        |
| \$149,999 or under   | 1      | 213   | 5      | 116        |
| \$150,000- \$199,999 | 2      | 64    | 15     | 86         |
| \$200,000- \$249,999 | 7      | 33    | 47     | 60         |
| \$250,000- \$299,999 | 8      | 59    | 52     | 74         |
| \$300,000- \$349,999 | 15     | 104   | 91     | 108        |
| \$350,000- \$399,999 | 11     | 113   | 89     | 136        |
| \$400,000- \$449,999 | 6      | 141   | 55     | 119        |
| \$450,000- \$499,999 | 6      | 55    | 43     | 94         |
| \$500,000- \$549,999 | 5      | 99    | 33     | 79         |
| \$550,000- \$599,999 | 2      | 35    | 20     | 54         |
| \$600,000- \$699,999 | 3      | 87    | 25     | 96         |
| \$700,000- \$799,999 | 4      | 93    | 24     | 131        |
| \$800,000- \$899,999 | 1      | 116   | 8      | 60         |
| \$900,000- \$999,999 | 2      | 141   | 9      | 104        |
| \$1M - \$1.99M       | 1      | 14    | 22     | 175        |
| \$2M - \$2.99M       | 2      | 477   | 7      | 336        |
| \$3M+                |        |       |        |            |
| Totals               | 76     | 100   | 545    | 106        |