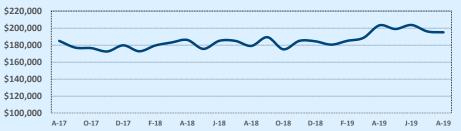

$549,999 |               |       |        |            |
| \$550,000- \$599,999 |               |       |        |            |
| \$600,000- \$699,999 |               |       |        |            |
| \$700,000- \$799,999 |               |       |        |            |
| \$800,000- \$899,999 |               |       |        |            |
| \$900,000- \$999,999 |               |       |        |            |
| \$1M - \$1.99M       |               |       |        |            |
| \$2M - \$2.99M       |               |       |        |            |
| \$3M+                |               |       |        |            |
| Totals               | 91            | 52    | 815    | 64         |

Average Sales Price - Last Two Years

🐔 Indenendence Title



### Median Sales Price - Last Two Years



|              |                          |                                       | Reside                                                      | ntial Statis                                                                            | tics                                                                                                                  |
|--------------|--------------------------|---------------------------------------|-------------------------------------------------------------|-----------------------------------------------------------------------------------------|-----------------------------------------------------------------------------------------------------------------------|
| This Month   |                          |                                       | Ye