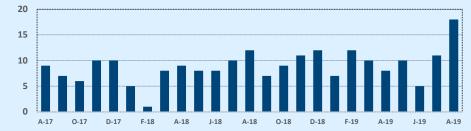

#### Number of Sales - Last Two Years

Although Independence Title works hard to ensure that the information made available on our website site is reasonably accurate and reliable, ALL SUCH INFORMATION IS NOT WARRANTED OR GUARANTEED and may be subject to other terms and conditions. Independence Title does not assume responsibility for the relevance, accuracy, timeliness, correctness, or completeness of the information presented on our website, and any information presented is not intended nor should it be construed as legal or financial advice to any party.

|                      |        |       |        | ugust 2019 |
|----------------------|--------|-------|--------|------------|
| Price Range          | This I | Month | Year-t | o-Date     |
| Price Kange          | Sales  | DOM   | Sales  | DOM        |
| \$149,999 or under   | 1      | 213   | 5      | 116        |
| \$150,000- \$199,999 | 2      | 64    | 15     | 86         |
| \$200,000- \$249,999 | 7      | 33    | 47     | 60         |
| \$250,000- \$299,999 | 8      | 59    | 52     | 74         |
| \$300,000- \$349,999 | 15     | 104   | 91     | 108        |
| \$350,000- \$399,999 | 11     | 113   | 89     | 136        |
| \$400,000- \$449,999 | 6      | 141   | 55     | 119        |
| \$450,000- \$499,999 | 6      | 55    | 43     | 94         |
| \$500,000- \$549,999 | 5      | 99    | 33     | 79         |
| \$550,000- \$599,999 | 2      | 35    | 20     | 54         |
| \$600,000- \$699,999 | 3      | 87    | 25     | 96         |
| \$700,000- \$799,999 | 4      | 93    | 24     | 131        |
| \$800,000- \$899,999 | 1      | 116   | 8      | 60         |
| \$900,000- \$999,999 | 2      | 141   | 9      | 104        |
| \$1M - \$1.99M       | 1      | 14    | 22     | 175        |
| \$2M - \$2.99M       | 2      | 477   | 7      | 336        |
| \$3M+                |        |       |        |            |
| Totals               | 76     | 100   | 545    | 106        |