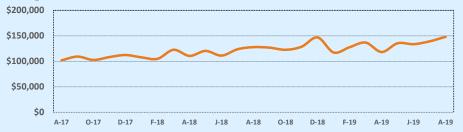

|        |            |
| \$450,000- \$499,999 |        |       |        |            |
| \$500,000- \$549,999 |        |       |        |            |
| \$550,000- \$599,999 |        |       |        |            |
| \$600,000- \$699,999 |        |       |        |            |
| \$700,000- \$799,999 |        |       |        |            |
| \$800,000- \$899,999 |        |       |        |            |
| \$900,000- \$999,999 |        |       |        |            |
| \$1M - \$1.99M       |        |       |        |            |
| \$2M - \$2.99M       |        |       |        |            |
| \$3M+                |        |       |        |            |
| Totals               | 18     | 39    | 81     | 58         |

### **Average Sales Price - Last Two Years**

৵ Indenendence Title



### Median Sales Price - Last Two Years



| 78230               |              |              |        | Reside        | ntial Statis  | tics   |  |
|---------------------|--------------|--------------|--------|---------------|---------------|--------|--|
| Listings            | This Month   |              |        | Y             | Year-to-Date  |        |  |
| Listings            | Aug 2019     | Aug 2018     | Change | 2019          | 2018          | Change |  |
| Single Family Sales | 40           | 50           | -20.0% | 277           | 285           | -2.8%  |  |
| Condo/TH Sales      | 11           | 12           | -8.3%  | 69            | 87            | -20.7% |  |
| Total Sales         | 51           | 62           | -17.7% | 346           | 372           | -7.0%  |  |
| Sale