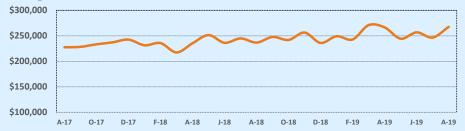

130   | 14     | 101        |
| \$450,000- \$499,999 | 1      | 204   | 10     | 106        |
| \$500,000- \$549,999 | 2      | 109   | 7      | 55         |
| \$550,000- \$599,999 |        |       | 1      | 98         |
| \$600,000- \$699,999 |        |       | 2      | 27         |
| \$700,000- \$799,999 |        |       |        |            |
| \$800,000- \$899,999 |        |       |        |            |
| \$900,000- \$999,999 |        |       |        |            |
| \$1M - \$1.99M       |        |       |        |            |
| \$2M - \$2.99M       |        |       |        |            |
| \$3M+                |        |       |        |            |
| Totals               | 73     | 59    | 519    | 59         |

### Average Sales Price - Last Two Years

🎶 Indanandanca Titla



### Median Sales Price - Last Two Years



|              |                           |                                        | Reside                                                       | ntial Statis                                                                                    | tics                                                                                        |
|--------------|---------------------------|----------------------------------------|--------------------------------------------------------------|-------------------------------------------------------------------------------------------------|---------------------------------------------------------------------------------------------|
| This Month   |                           |