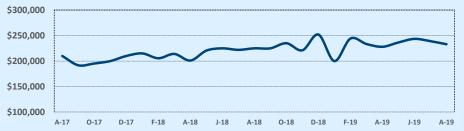

$499,999 |        |       | 1      | 161        |
| \$500,000- \$549,999 |        |       | 2      | 47         |
| \$550,000- \$599,999 | 1      | 188   | 3      | 120        |
| \$600,000- \$699,999 |        |       | 5      | 129        |
| \$700,000- \$799,999 |        |       |        |            |
| \$800,000- \$899,999 |        |       |        |            |
| \$900,000- \$999,999 |        |       |        |            |
| \$1M - \$1.99M       |        |       | 3      | 64         |
| \$2M - \$2.99M       |        |       |        |            |
| \$3M+                |        |       |        |            |
| Totals               | 68     | 52    | 525    | 54         |

### **Average Sales Price - Last Two Years**

Independence Title



### Median Sales Price - Last Two Years



| 78250 Residential Statisti |              |              |        |               | tics         |        |
|----------------------------|--------------|--------------|--------|---------------|--------------|--------|
| Listings                   |              | This Month   |        | Y             | 'ear-to-Date |        |
| Listings                   | Aug 2019     | Aug 2018     | Change | 2019          | 2018         | Change |
| Single Family Sales        | 72           | 68           | +5.9%  | 550           | 527          | +4.4%  |
| Condo/TH Sales             | 7            | 7            |        | 25            | 26           | -3.8%  |
| Total Sales                | 79           | 75           | +5.3%  | 575           | 553          | +4.0%  |
| Sales Volume