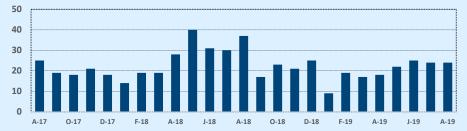

|                      |        |       |        | ugust 2019 |
|----------------------|--------|-------|--------|------------|
| Price Range          | This I | Month | Year-t | o-Date     |
| Price Kange          | Sales  | DOM   | Sales  | DOM        |
| \$149,999 or under   | 1      | 213   | 5      | 116        |
| \$150,000- \$199,999 | 2      | 64    | 15     | 86         |
| \$200,000- \$249,999 | 7      | 33    | 47     | 60         |
| \$250,000- \$299,999 | 8      | 59    | 52     | 74         |
| \$300,000- \$349,999 | 15     | 104   | 91     | 108        |
| \$350,000- \$399,999 | 11     | 113   | 89     | 136        |
| \$400,000- \$449,999 | 6      | 141   | 55     | 119        |
| \$450,000- \$499,999 | 6      | 55    | 43     | 94         |
| \$500,000- \$549,999 | 5      | 99    | 33     | 79         |
| \$550,000- \$599,999 | 2      | 35    | 20     | 54         |
| \$600,000- \$699,999 | 3      | 87    | 25     | 96         |
| \$700,000- \$799,999 | 4      | 93    | 24     | 131        |
| \$800,000- \$899,999 | 1      | 116   | 8      | 60         |
| \$900,000- \$999,999 | 2      | 141   | 9      | 104        |
| \$1M - \$1.99M       | 1      | 14    | 22     | 175        |
| \$2M - \$2.99M       | 2      | 477   | 7      | 336        |
| \$3M+                |        |       |        |            |
| Totals               | 76     | 100   | 545    | 106        |