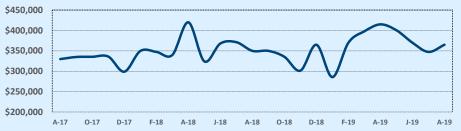

### Median Sales Price - Last Two Years

| 78015               |              |              |        | Reside        | ntial Statis  | tics   |
|---------------------|--------------|--------------|--------|---------------|---------------|--------|
| Listings            | This Month   |              |        | Year-to-Date  |               |        |
| Listings            | Aug 2019     | Aug 2018     | Change | 2019          | 2018          | Change |
| Single Family Sales | 42           | 62           | -32.3% | 379           | 377           | +0.5%  |
| Condo/TH Sales      |              |              |        |               |               |        |
| Total Sales         | 42           | 62           | -32.3% | 379           | 377           | +0.5%  |
| Sales Volume        | \$20,513,245 | \$26,747,749 | -23.3% | \$173,947,494 | \$160,550,141 | +8.3%  |