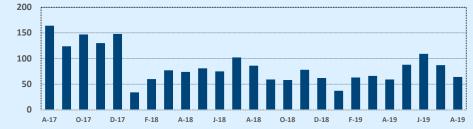

### Median Sales Price - Last Two Years

| 78015               |              |              |        | Reside        | ntial Statis  | tics   |
|---------------------|--------------|--------------|--------|---------------|---------------|--------|
| Listings            | This Month   |              |        | Year-to-Date  |               |        |
| Listings            | Aug 2019     | Aug 2018     | Change | 2019          | 2018          | Change |
| Single Family Sales | 42           | 62           | -32.3% | 379           | 377           | +0.5%  |
| Condo/TH Sales      |              |              |        |               |               |        |
| Total Sales         | 42           | 62           | -32.3% | 379           | 377           | +0.5%  |
| Sales Volume        | \$20,513,245 | \$26,747,749 | -23.3% | \$173,947,494 | \$160,550,141 | +8.3%  |