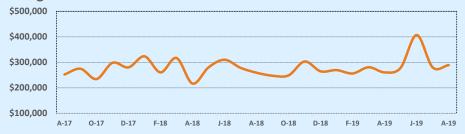

### Median Sales Price - Last Two Years

| 78015               |              |              |        | Reside        | ntial Statis  | tics   |
|---------------------|--------------|--------------|--------|---------------|---------------|--------|
| Listings            | This Month   |              |        | Year-to-Date  |               |        |
| Listings            | Aug 2019     | Aug 2018     | Change | 2019          | 2018          | Change |
| Single Family Sales | 42           | 62           | -32.3% | 379           | 377           | +0.5%  |
| Condo/TH Sales      |              |              |        |               |               |        |
| Total Sales         | 42           | 62           | -32.3% | 379           | 377           | +0.5%  |
| Sales Volume        | \$20,513,245 | \$26,747,749 | -23.3% | \$173,947,494 | \$160,550,141 | +8.3%  |