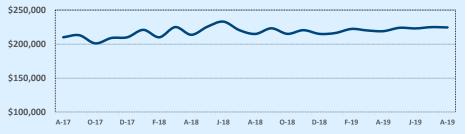

$499,999 |        |       | 2      |            |
| \$500,000- \$549,999 |        |       |        |            |
| \$550,000- \$599,999 |        |       |        |            |
| \$600,000- \$699,999 |        |       |        |            |
| \$700,000- \$799,999 |        |       |        |            |
| \$800,000- \$899,999 |        |       |        |            |
| \$900,000- \$999,999 |        |       |        |            |
| \$1M - \$1.99M       |        |       |        |            |
| \$2M - \$2.99M       |        |       |        |            |
| \$3M+                |        |       |        |            |
| Totals               | 108    | 40    | 729    | 48         |

## **Average Sales Price - Last Two Years**

Indonondonoo Ti



### **Median Sales Price - Last Two Years**



| 78666               |              |              |        | Reside        | ntial Statis  | tics   |
|---------------------|--------------|--------------|--------|---------------|---------------|--------|
| Listings            | This Month   |              |        | Year-to-Date  |               |        |
| Listings            | Aug 2019     | Aug 2018     | Change | 2019          | 2018          | Change |
| Single Family Sales | 53           | 58           | -8.6%  | 481           | 360           | +33.6% |
| Condo/TH Sales      | 2            | 5            | -60.0% | 21            | 24            | -12.5% |
| Total Sales         | 55           | 63           | -12.7% | 502           | 384           | +30.7% |
| Sales Volume        | \$17,746,117 | \$17,115,756 | +3.7%  | \$141,0