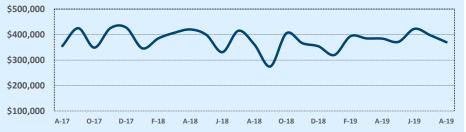

|
| \$400,000- \$449,999 | 3      | 22    | 20     | 51         |
| \$450,000- \$499,999 | 7      | 105   | 35     | 115        |
| \$500,000- \$549,999 |        |       | 7      | 72         |
| \$550,000- \$599,999 | 1      | 74    | 7      | 95         |
| \$600,000- \$699,999 | 2      | 46    | 8      | 107        |
| \$700,000- \$799,999 |        |       | 4      | 26         |
| \$800,000- \$899,999 | 1      | 52    | 3      | 218        |
| \$900,000- \$999,999 | 1      | 74    | 2      | 108        |
| \$1M - \$1.99M       |        |       | 8      | 117        |
| \$2M - \$2.99M       |        |       |        |            |
| \$3M+                |        |       |        |            |
| Totals               | 33     | 68    | 201    | 79         |



🗼 Indenendence Title







| 78256               |             |             |        | Reside       | ntial Statis | tics   |
|---------------------|-------------|-------------|--------|--------------|--------------|--------|
| Listings            |             | This Month  |        | Year-to-Date |              |        |
| Listings            | Aug 2019    | Aug 2018    | Change | 2019         | 2018         | Change |
| Single Family Sales | 11          | 16          | -31.3% | 73           | 71           | +2.8%  |
| Condo/TH Sales      | 1           |             |        | 5            | 7            | -28.6% |
| Total Sales         | 12          | 16          | -25.0% | 78           | 78           |        |
| Sales Volume        | \$7,048,500 | \$7,358,815 | -4.2%  | \$36,005,267 | \$34,251,731 | +5.1%