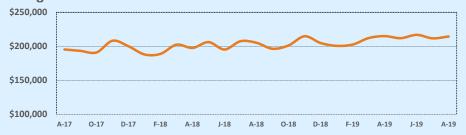

|       |        |            |
| \$450,000- \$499,999 |        |       |        |            |
| \$500,000- \$549,999 |        |       |        |            |
| \$550,000- \$599,999 |        |       |        |            |
| \$600,000- \$699,999 |        |       | 1      | 139        |
| \$700,000- \$799,999 |        |       |        |            |
| \$800,000- \$899,999 |        |       |        |            |
| \$900,000- \$999,999 |        |       |        |            |
| \$1M - \$1.99M       |        |       |        |            |
| \$2M - \$2.99M       |        |       |        |            |
| \$3M+                |        |       |        |            |
| Totals               | 98     | 42    | 644    | 46         |

Average Sales Price - Last Two Years

🗼 Indenendence Title



### Median Sales Price - Last Two Years



| 78248               |             |              |        | Reside       | ntial Statis | itics  |
|---------------------|-------------|--------------|--------|--------------|--------------|--------|
| Listings            |             | This Month   |        | Y            | 'ear-to-Date |        |
| Listings            | Aug 2019    | Aug 2018     | Change | 2019         | 2018         | Change |
| Single Family Sales | 23          | 34           | -32.4% | 148          | 198          | -25.3% |
| Condo/TH Sales      | 1           | 3            | -66.7% | 10           | 20           | -50.0% |
| Total Sales         | 24          | 37           | -35.1% | 158          | 218          | -27.5% |
| Sales Volume        | \$9,166,400 | \$15,013,3