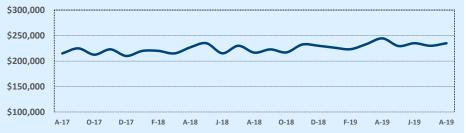

\$499,999 | 1      | 204   | 10     | 106        |
| \$500,000- \$549,999 | 2      | 109   | 7      | 55         |
| \$550,000- \$599,999 |        |       | 1      | 98         |
| \$600,000- \$699,999 |        |       | 2      | 27         |
| \$700,000- \$799,999 |        |       |        |            |
| \$800,000- \$899,999 |        |       |        |            |
| \$900,000- \$999,999 |        |       |        |            |
| \$1M - \$1.99M       |        |       |        |            |
| \$2M - \$2.99M       |        |       |        |            |
| \$3M+                |        |       |        |            |
| Totals               | 73     | 59    | 519    | 59         |

### Average Sales Price - Last Two Years

🎶 Indanandanca Titla



### Median Sales Price - Last Two Years



|              |                           |                                        | Reside                                                       | ntial Statis                                                                                    | tics                                                                                        |
|--------------|---------------------------|----------------------------------------|--------------------------------------------------------------|-------------------------------------------------------------------------------------------------|---------------------------------------------------------------------------------------------|
| This Month   |                           |                                        | Year-to-Date