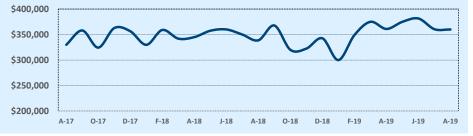

76    | 74     | 82         |
| \$450,000- \$499,999 | 6      | 59    | 52     | 122        |
| \$500,000- \$549,999 | 1      | 466   | 19     | 119        |
| \$550,000- \$599,999 | 3      | 58    | 19     | 88         |
| \$600,000- \$699,999 | 2      | 402   | 22     | 153        |
| \$700,000- \$799,999 | 2      | 119   | 9      | 104        |
| \$800,000- \$899,999 |        |       | 4      | 155        |
| \$900,000- \$999,999 |        |       | 2      | 57         |
| \$1M - \$1.99M       |        |       | 1      | 14         |
| \$2M - \$2.99M       |        |       |        |            |
| \$3M+                |        |       |        |            |
| Totals               | 87     | 75    | 599    | 80         |

Average Sales Price - Last Two Years

🎶 Indanandanca Titla







| 78261               |              |              |        | Reside        | ntial Statis  | tics   |
|---------------------|--------------|--------------|--------|---------------|---------------|--------|
| Listings            | This Month   |              |        | Year-to-Date  |               |        |
| Listings            | Aug 2019     | Aug 2018     | Change | 2019          | 2018          | Change |
| Single Family Sales | 72           | 73           | -1.4%  | 505           | 481           | +5.0%  |
| Condo/TH Sales      | 1            | 1            |        | 7             | 8             | -12.5% |
| Total Sales         | 73           | 74           | -1.4%  | 512           | 489           | +4.7%  |
| Sales Volume        | \$24,797,538 | \$27,005,456 | -8.2%  | \$175,6