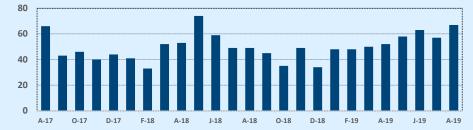

| 78006               | 006 Residential Statistic |              |        |               |               |        |
|---------------------|---------------------------|--------------|--------|---------------|---------------|--------|
| Listings            | This Month                |              |        | Year-to-Date  |               |        |
| Listings            | Aug 2019                  | Aug 2018     | Change | 2019          | 2018          | Change |
| Single Family Sales | 75                        | 61           | +23.0% | 536           | 438           | +22.4% |
| Condo/TH Sales      | 1                         | 1            |        | 9             | 18            | -50.0% |
| Total Sales         | 76                        | 62           | +22.6% | 545           | 456           | +19.5% |
| Sales Volume        | \$36,682,603              | \$29,111,555 | +26.0% | \$258,633,813 | \$199,515,381 | +29.6% |
|                     |                           |              |        |               |               |        |