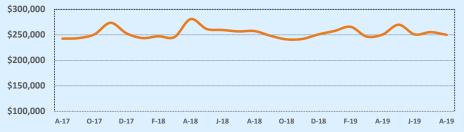

| 13     | 70         |
| \$500,000- \$549,999 |               |       | 6      | 57         |
| \$550,000- \$599,999 | 1             | 45    | 4      | 100        |
| \$600,000- \$699,999 |               |       | 1      | 70         |
| \$700,000- \$799,999 |               |       | 2      | 22         |
| \$800,000- \$899,999 |               |       | 1      | 18         |
| \$900,000- \$999,999 |               |       | 1      | 34         |
| \$1M - \$1.99M       |               |       | 1      | 175        |
| \$2M - \$2.99M       |               |       |        |            |
| \$3M+                |               |       |        |            |
| Totals               | 134           | 77    | 1,106  | 79         |

**Average Sales Price - Last Two Years** 

😽 Independence Title



### **Median Sales Price - Last Two Years**



| 78132               |              |              |        | Reside        | ntial Statis  | tics   |
|---------------------|--------------|--------------|--------|---------------|---------------|--------|
| Listings            |              | This Month   |        | Year-to-Date  |               |        |
| Listings            | Aug 2019     | Aug 2018     | Change | 2019          | 2018          | Change |
| Single Family Sales | 77           | 78           | -1.3%  | 528           | 507           | +4.1%  |
| Condo/TH Sales      |              | 2            |        | 7             | 10            | -30.0% |
| Total Sales         | 77           | 80           | -3.8%  | 535           | 517           | +3.5%  |
| Sales Volume        |