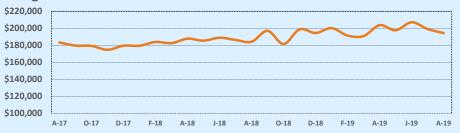

### Median Sales Price - Last Two Years

| 78015               |              |              |        | Reside        | ntial Statis  | tics   |
|---------------------|--------------|--------------|--------|---------------|---------------|--------|
| Listings            | This Month   |              |        | Year-to-Date  |               |        |
| Listings            | Aug 2019     | Aug 2018     | Change | 2019          | 2018          | Change |
| Single Family Sales | 42           | 62           | -32.3% | 379           | 377           | +0.5%  |
| Condo/TH Sales      |              |              |        |               |               |        |
| Total Sales         | 42           | 62           | -32.3% | 379           | 377           | +0.5%  |
| Sales Volume        | \$20,513,245 | \$26,747,749 | -23.3% | \$173,947,494 | \$160,550,141 | +8.3%  |