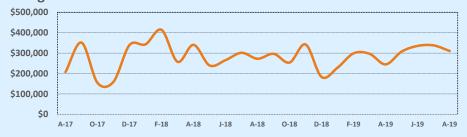

| 49         |
| \$500,000- \$549,999 |               |       |        |            |
| \$550,000- \$599,999 |               |       |        |            |
| \$600,000- \$699,999 |               |       |        |            |
| \$700,000- \$799,999 |               |       |        |            |
| \$800,000- \$899,999 |               |       |        |            |
| \$900,000- \$999,999 |               |       |        |            |
| \$1M - \$1.99M       |               |       |        |            |
| \$2M - \$2.99M       |               |       |        |            |
| \$3M+                |               |       |        |            |
| Totals               | 5             | 114   | 47     | 91         |

August 2010

**Average Sales Price - Last Two Years** 

Indonandanca







| 78130               |              |              |        | Reside        | ntial Statis  | tics   |
|---------------------|--------------|--------------|--------|---------------|---------------|--------|
| Listings            | This Month   |              |        | Year-to-Date  |               |        |
| Listings            | Aug 2019     | Aug 2018     | Change | 2019          | 2018          | Change |
| Single Family Sales | 131          | 136          | -3.7%  | 1,076         | 917           | +17.3% |
| Condo/TH Sales      | 3            | 4            | -25.0% | 30            | 47            | -36.2% |
| Total Sales         | 134          | 140          | -4.3%  | 1,106         | 964           | +14.7% |
| Sales Volume        | \$33,501,850 | \$36,029,461 | -7.0%  | \$2