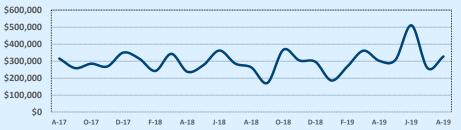

\$499,999 | 1      | 23    | 10     | 119        |
| \$500,000- \$549,999 |        |       | 8      | 122        |
| \$550,000- \$599,999 |        |       | 8      | 112        |
| \$600,000- \$699,999 | 3      | 47    | 13     | 139        |
| \$700,000- \$799,999 |        |       | 2      | 69         |
| \$800,000- \$899,999 |        |       | 4      | 211        |
| \$900,000- \$999,999 |        |       | 1      | 103        |
| \$1M - \$1.99M       | 1      | 553   | 5      | 198        |
| \$2M - \$2.99M       |        |       |        |            |
| \$3M+                |        |       |        |            |
| Totals               | 22     | 115   | 190    | 91         |

### Average Sales Price - Last Two Years

🗼 Indenendence Title



### Median Sales Price - Last Two Years



|             |                           |                                        | Reside                                                      | ntial Statis                                                                                         | tics                                                                                        |
|-------------|---------------------------|----------------------------------------|-------------------------------------------------------------|------------------------------------------------------------------------------------------------------|---------------------------------------------------------------------------------------------|
| This Month  |                           |                                        | Year-to-Date