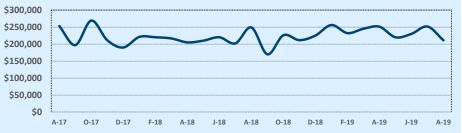

| 78006               | 006 Residential Statistic |              |        |               |               |        |
|---------------------|---------------------------|--------------|--------|---------------|---------------|--------|
| Listings            | This Month                |              |        | Year-to-Date  |               |        |
| Listings            | Aug 2019                  | Aug 2018     | Change | 2019          | 2018          | Change |
| Single Family Sales | 75                        | 61           | +23.0% | 536           | 438           | +22.4% |
| Condo/TH Sales      | 1                         | 1            |        | 9             | 18            | -50.0% |
| Total Sales         | 76                        | 62           | +22.6% | 545           | 456           | +19.5% |
| Sales Volume        | \$36,682,603              | \$29,111,555 | +26.0% | \$258,633,813 | \$199,515,381 | +29.6% |
|                     |                           |              |        |               |               |        |

| Average                 |           | This Month |        | Year-to-Date |           |        |
|-------------------------|-----------|------------|--------|--------------|-----------|--------|
| Average                 | Aug 2019  |            | Change | 2019         | 2018      | Change |
| List Price              | \$497,871 | \$485,859  | +2.5%  | \$492,030    | \$452,700 | +8.7%  |
| List Price/SqFt         | \$169     | \$166      | +2.1%  | \$168        | \$162     | +3.7%  |
| Sold Price              | \$482,666 | \$469,541  | +2.8%  | \$474,557    | \$437,534 | +8.5%  |
| Sold Price/SqFt         | \$165     | \$160      | +2.7%  | \$163        | \$157     | +3.7%  |
| Sold Price / List Price | 97.5%     | 97.1%      | +0.4%  | 97.2%        | 97.2%     | +0.0%  |
| DOM                     | 100       | 87         | +14.9% | 106          | 102       | +4.5%  |

| Median                  |           | This Month |        |           | Year-to-Date |        |  |
|-------------------------|-----------|------------|--------|-----------|--------------|--------|--|
| wedian                  | Aug 2019  | Aug 2018   | Change | 2019      | 2018         | Change |  |
| List Price              | \$394,995 | \$380,980  | +3.7%  | \$395,000 | \$376,990    | +4.8%  |  |
| List Price/SqFt         | \$158     | \$160      | -1.7%  | \$153     | \$154        | -0.2%  |  |
| Sold Price              | \$381,750 | \$374,995  | +1.8%  | \$385,990 | \$367,413    | +5.1%  |  |
| Sold Price/SqFt         | \$157     | \$156      | +0.3%  | \$150     | \$151        | -0.5%  |  |
| Sold Price / List Price | 97.8%     | 98.1%      | -0.2%  | 97.9%     | 98.0%        | -0.1%  |  |
| DOM                     | 63        | 63         | -0.8%  | 64        | 67           | -4.5%  |  |