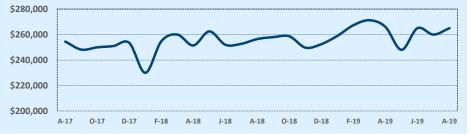

| 38         |
| \$450,000- \$499,999 |        |        | 5      | 67         |
| \$500,000- \$549,999 |        |        | 6      | 47         |
| \$550,000- \$599,999 |        |        | 5      | 18         |
| \$600,000- \$699,999 |        |        | 6      | 69         |
| \$700,000- \$799,999 | 1      | 19     | 3      | 9          |
| \$800,000- \$899,999 |        |        |        |            |
| \$900,000- \$999,999 |        |        |        |            |
| \$1M - \$1.99M       |        |        |        |            |
| \$2M - \$2.99M       |        |        |        |            |
| \$3M+                |        |        |        |            |
| Totals               | 64     | 32     | 573    | 47         |

Average Sales Price - Last Two Years

৵ Indenendence Title







| 78640               |              |              |        | Reside        | ntial Statis  | tics   |
|---------------------|--------------|--------------|--------|---------------|---------------|--------|
| Listings            | This Month   |              |        | Year-to-Date  |               |        |
| Listings            | Aug 2019     | Aug 2018     | Change | 2019          | 2018          | Change |
| Single Family Sales | 108          | 88           | +22.7% | 724           | 705           | +2.7%  |
| Condo/TH Sales      |              | 1            |        | 5             | 4             | +25.0% |
| Total Sales         | 108          | 89           | +21.3% | 729           | 709           | +2.8%  |
| Sales Volume        | \$24,418,524 | \$19,956,769 | +22.4% | \$166,0