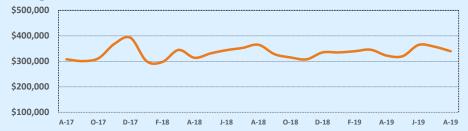

| 54    | 37     | 102        |
| \$450,000- \$499,999 | 2      | 211   | 22     | 107        |
| \$500,000- \$549,999 | 2      | 92    | 12     | 137        |
| \$550,000- \$599,999 | 1      | 16    | 9      | 71         |
| \$600,000- \$699,999 | 2      | 16    | 15     | 80         |
| \$700,000- \$799,999 | 1      | 117   | 4      | 96         |
| \$800,000- \$899,999 | 1      | 33    | 3      | 68         |
| \$900,000- \$999,999 | 1      | 272   | 4      | 119        |
| \$1M - \$1.99M       |        |       | 2      | 100        |
| \$2M - \$2.99M       |        |       |        |            |
| \$3M+                |        |       |        |            |
| Totals               | 73     | 83    | 512    | 80         |

## Average Sales Price - Last Two Years

🎶 Indanandanca Titla



#### Median Sales Price - Last Two Years



| 78266               |             |             |        | Reside       | ntial Statis | tics   |
|---------------------|-------------|-------------|--------|--------------|--------------|--------|
| Listings            |             | This Month  |        | Year-to-Date |              |        |
| Listings            | Aug 2019    | Aug 2018    | Change | 2019         | 2018         | Change |
| Single Family Sales | 20          | 20          |        | 87           | 101          | -13.9% |
| Condo/TH Sales      |             |             |        |              |              |        |
| Total Sales         | 20          | 20          |        | 87           | 101          | -13.9% |
| Sales Volume        | \$8,401,324 | \$7,592,018 | +1