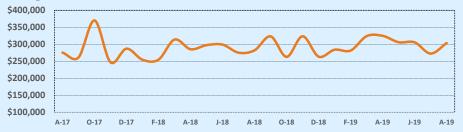

| 12     | 60         |
| \$450,000- \$499,999 | 2      | 73    | 8      | 36         |
| \$500,000- \$549,999 | 2      | 12    | 6      | 21         |
| \$550,000- \$599,999 | 2      | 76    | 5      | 137        |
| \$600,000- \$699,999 |        |       | 1      | 23         |
| \$700,000- \$799,999 |        |       | 2      | 29         |
| \$800,000- \$899,999 |        |       | 1      | 89         |
| \$900,000- \$999,999 |        |       |        |            |
| \$1M - \$1.99M       |        |       | 4      | 196        |
| \$2M - \$2.99M       |        |       |        |            |
| \$3M+                |        |       |        |            |
| Totals               | 48     | 56    | 327    | 57         |

### **Average Sales Price - Last Two Years**

😽 Indenendence Title



### Median Sales Price - Last Two Years



| 78233               | Residential Statistics |             |        |              |              | tics   |
|---------------------|------------------------|-------------|--------|--------------|--------------|--------|
| Listings            | This Month             |             |        | Year-to-Date |              |        |
| Listings            | Aug 2019               | Aug 2018    | Change | 2019         | 2018         | Change |
| Single Family Sales | 64                     | 49          | +30.6% | 437          | 403          | +8.4%  |
| Condo/TH Sales      | 3                      |             |        | 6            | 7            | -14.3% |
| Total Sales         | 67                     | 49          | +36.7% | 443          | 41