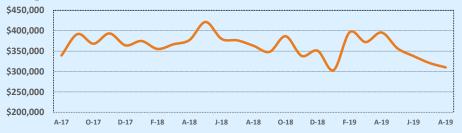

### Median Sales Price - Last Two Years

| 78015               |              |              |        | Reside        | ntial Statis  | tics   |
|---------------------|--------------|--------------|--------|---------------|---------------|--------|
| Listings            | This Month   |              |        | Year-to-Date  |               |        |
| Listings            | Aug 2019     | Aug 2018     | Change | 2019          | 2018          | Change |
| Single Family Sales | 42           | 62           | -32.3% | 379           | 377           | +0.5%  |
| Condo/TH Sales      |              |              |        |               |               |        |
| Total Sales         | 42           | 62           | -32.3% | 379           | 377           | +0.5%  |
| Sales Volume        | \$20,513,245 | \$26,747,749 | -23.3% | \$173,947,494 | \$160,550,141 | +8.3%  |