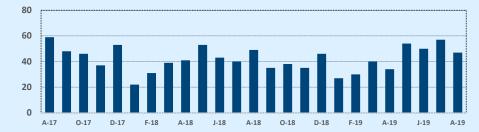

|                      |        |       |        | ugust 2019 |
|----------------------|--------|-------|--------|------------|
| Price Range          | This I | Month | Year-t | o-Date     |
| Price Kange          | Sales  | DOM   | Sales  | DOM        |
| \$149,999 or under   | 1      | 213   | 5      | 116        |
| \$150,000- \$199,999 | 2      | 64    | 15     | 86         |
| \$200,000- \$249,999 | 7      | 33    | 47     | 60         |
| \$250,000- \$299,999 | 8      | 59    | 52     | 74         |
| \$300,000- \$349,999 | 15     | 104   | 91     | 108        |
| \$350,000- \$399,999 | 11     | 113   | 89     | 136        |
| \$400,000- \$449,999 | 6      | 141   | 55     | 119        |
| \$450,000- \$499,999 | 6      | 55    | 43     | 94         |
| \$500,000- \$549,999 | 5      | 99    | 33     | 79         |
| \$550,000- \$599,999 | 2      | 35    | 20     | 54         |
| \$600,000- \$699,999 | 3      | 87    | 25     | 96         |
| \$700,000- \$799,999 | 4      | 93    | 24     | 131        |
| \$800,000- \$899,999 | 1      | 116   | 8      | 60         |
| \$900,000- \$999,999 | 2      | 141   | 9      | 104        |
| \$1M - \$1.99M       | 1      | 14    | 22     | 175        |
| \$2M - \$2.99M       | 2      | 477   | 7      | 336        |
| \$3M+                |        |       |        |            |
| Totals               | 76     | 100   | 545    | 106        |