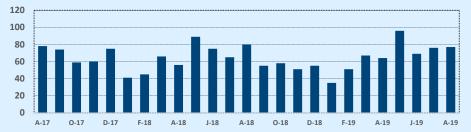

|        |
|-------------------------|-----------|------------|--------|--------------|-----------|--------|
| wedian                  | Aug 2019  | Aug 2018   | Change | 2019         | 2018      | Change |
| List Price              | \$439,990 | \$379,495  | +15.9% | \$424,779    | \$404,990 | +4.9%  |
| List Price/SqFt         | \$155     | \$144      | +7.7%  | \$158        | \$151     | +4.6%  |
| Sold Price              | \$437,660 | \$376,000  | +16.4% | \$412,303    | \$399,084 | +3.3%  |
| Sold Price/SqFt         | \$152     | \$140      | +8.2%  | \$155        | \$149     | +4.6%  |
| Sold Price / List Price | 98.8%     | 98.4%      | +0.5%  | 98.6%        | 98.5%     | +0.1%  |
| DOM                     | 62        | 68         | -8.1%  | 67           | 67        |        |





|                      |        |       | A      | ugust 2019 |
|----------------------|--------|-------|--------|------------|
| Price Range          | This M | Month | Year-t | o-Date     |
| Price Kalige         | Sales  | DOM   | Sales  | DOM        |
| \$149,999 or under   |        |       | 1      | 99         |
| \$150,000- \$199,999 |        |       | 22     | 52         |
| \$200,000- \$249,999 | 4      | 113   | 36     | 82         |
| \$250,000- \$299,999 | 11     | 79    | 55     | 79         |
| \$300,000- \$349,999 | 7      | 82    | 47     | 108        |
| \$350,000- \$399,999 | 7      | 130   | 85     | 112        |
| \$400,000- \$449,999 | 14     | 105   | 79     | 87         |
| \$450,000- \$499,999 | 10     | 67    | 63     | 82         |
| \$500,000- \$549,999 | 9