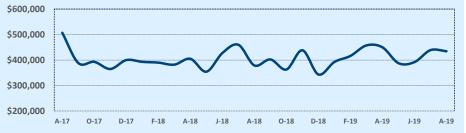

### Median Sales Price - Last Two Years

| 78015               |              |              |        | Reside        | ntial Statis  | tics   |
|---------------------|--------------|--------------|--------|---------------|---------------|--------|
| Listings            | This Month   |              |        | Year-to-Date  |               |        |
| Listings            | Aug 2019     | Aug 2018     | Change | 2019          | 2018          | Change |
| Single Family Sales | 42           | 62           | -32.3% | 379           | 377           | +0.5%  |
| Condo/TH Sales      |              |              |        |               |               |        |
| Total Sales         | 42           | 62           | -32.3% | 379           | 377           | +0.5%  |
| Sales Volume        | \$20,513,245 | \$26,747,749 | -23.3% | \$173,947,494 | \$160,550,141 | +8.3%  |