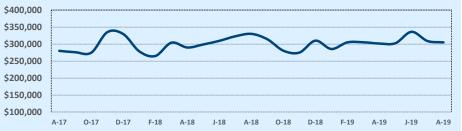

### Median Sales Price - Last Two Years

| 78015               |              |              |        | Reside        | ntial Statis  | tics   |
|---------------------|--------------|--------------|--------|---------------|---------------|--------|
| Listings            | This Month   |              |        | Year-to-Date  |               |        |
| Listings            | Aug 2019     | Aug 2018     | Change | 2019          | 2018          | Change |
| Single Family Sales | 42           | 62           | -32.3% | 379           | 377           | +0.5%  |
| Condo/TH Sales      |              |              |        |               |               |        |
| Total Sales         | 42           | 62           | -32.3% | 379           | 377           | +0.5%  |
| Sales Volume        | \$20,513,245 | \$26,747,749 | -23.3% | \$173,947,494 | \$160,550,141 | +8.3%  |