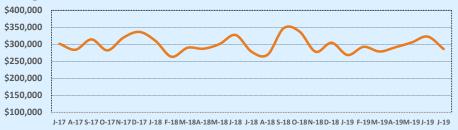

| 1      | 24        |
| \$500,000- \$549,999 |               |       | 3      | 20        |
| \$550,000- \$599,999 | 1             | 25    | 5      | 77        |
| \$600,000- \$699,999 |               |       | 7      | 75        |
| \$700,000- \$799,999 |               |       | 6      | 93        |
| \$800,000- \$899,999 | 1             | 111   | 2      | 120       |
| \$900,000- \$999,999 | 2             | 19    | 2      | 19        |
| \$1M - \$1.99M       |               |       | 2      | 138       |
| \$2M - \$2.99M       |               |       |        |           |
| \$3M+                |               |       |        |           |
| Totals               | 45            | 55    | 295    | 60        |

#### **Average Sales Price - Last Two Years**

😽 Indenendence Title



#### **Median Sales Price - Last Two Years**



| 78232               |              |              |        | Reside       | ntial Statis | tics   |
|---------------------|--------------|--------------|--------|--------------|--------------|--------|
| Listings            |              | This Month   |        | Year-to-Date |              |        |
| Listings            | Jul 2019     | Jul 2018     | Change | 2019         | 2018         | Change |
| Single Family Sales | 39           | 38           | +2.6%  | 247          | 256          | -3.5%  |
| Condo/TH Sales      | 3            | 4            | -25.0% | 31           | 21           | +47.6% |
| Total Sales         | 42           | 42           |        | 278          | 277          | +0.4%  |
| Sales Volume        | \$11,559,735