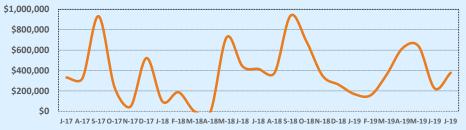

|        |       |           |        |
| \$450,000- \$499,999 |        |       |           |        |
| \$500,000- \$549,999 |        |       | 1         | 14     |
| \$550,000- \$599,999 |        |       |           |        |
| \$600,000- \$699,999 |        |       | 3         | 238    |
| \$700,000- \$799,999 |        |       | 2         | 44     |
| \$800,000- \$899,999 |        |       |           |        |
| \$900,000- \$999,999 |        |       |           |        |
| \$1M - \$1.99M       |        |       | 1         | 15     |
| \$2M - \$2.99M       |        |       |           |        |
| \$3M+                |        |       |           |        |
| Totals               | 1      | 5     | 20        | 107    |

### **Average Sales Price - Last Two Years**

Independence Title







| 78124               |             |             |        | Reside       | ntial Statis | tics   |
|---------------------|-------------|-------------|--------|--------------|--------------|--------|
| Listings            | This Month  |             |        | Year-to-Date |              |        |
| Listings            | Jul 2019    | Jul 2018    | Change | 2019         | 2018         | Change |
| Single Family Sales | 9           | 10          | -10.0% | 43           | 43           |        |
| Condo/TH Sales      |             |             |        |              |              |        |
| Total Sales         | 9           | 10          | -10.0% | 43           | 43           |        |
| Sales Volume        | \$3,041,470 | \$3,017,200 | +0.8%  | \$13,197,400 | \$12,750,045 | +3.