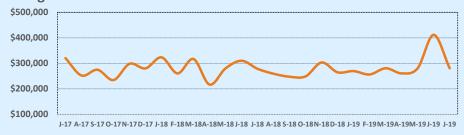

#### **Median Sales Price - Last Two Years**

| 78015               | 8015 Residential Statistic |              |        |               |               | tics   |
|---------------------|----------------------------|--------------|--------|---------------|---------------|--------|
| Listings            | This Month                 |              |        | Year-to-Date  |               |        |
| Listings            | Jul 2019                   | Jul 2018     | Change | 2019          | 2018          | Change |
| Single Family Sales | 55                         | 49           | +12.2% | 332           | 315           | +5.4%  |
| Condo/TH Sales      |                            |              |        |               |               |        |
| Total Sales         | 55                         | 49           | +12.2% | 332           | 315           | +5.4%  |
| Sales Volume        | \$25,241,505               | \$19,730,417 | +27.9% | \$147,040,249 | \$133,802,392 | +9.9%  |