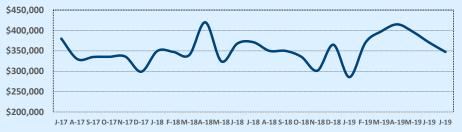

#### Median Sales Price - Last Two Years

| 78023               |              |              |        | Reside        | ntial Statis  | tics   |
|---------------------|--------------|--------------|--------|---------------|---------------|--------|
| Listings            |              | This Month   |        | Year-to-Date  |               |        |
| Listings            | Jul 2019     | Jul 2018     | Change | 2019          | 2018          | Change |
| Single Family Sales | 46           | 43           | +7.0%  | 285           | 319           | -10.7% |
| Condo/TH Sales      |              |              |        |               |               |        |
| Total Sales         | 46           | 43           | +7.0%  | 285           | 319           | -10.7% |
| Sales Volume        | \$18,254,684 | \$14,733,053 | +23.9% | \$100,825,556 | \$108,232,133 | -6.8%  |