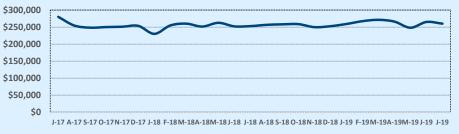

#### Median Sales Price - Last Two Years

| 78023               |              |              |        | Reside        | ntial Statis  | tics   |
|---------------------|--------------|--------------|--------|---------------|---------------|--------|
| Listings            |              | This Month   |        | Year-to-Date  |               |        |
| Listings            | Jul 2019     | Jul 2018     | Change | 2019          | 2018          | Change |
| Single Family Sales | 46           | 43           | +7.0%  | 285           | 319           | -10.7% |
| Condo/TH Sales      |              |              |        |               |               |        |
| Total Sales         | 46           | 43           | +7.0%  | 285           | 319           | -10.7% |
| Sales Volume        | \$18,254,684 | \$14,733,053 | +23.9% | \$100,825,556 | \$108,232,133 | -6.8%  |