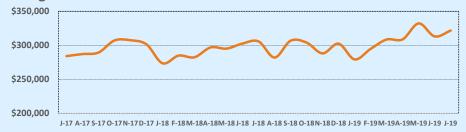

| 4      | 51    | 22        | 59     |
| \$450,000- \$499,999 | 4      | 16    | 13        | 54     |
| \$500,000- \$549,999 | 4      | 41    | 8         | 42     |
| \$550,000- \$599,999 | 1      | 74    | 9         | 106    |
| \$600,000- \$699,999 |        |       | 1         | 27     |
| \$700,000- \$799,999 |        |       |           |        |
| \$800,000- \$899,999 |        |       |           |        |
| \$900,000- \$999,999 |        |       |           |        |
| \$1M - \$1.99M       |        |       |           |        |
| \$2M - \$2.99M       |        |       |           |        |
| \$3M+                |        |       |           |        |
| Totals               | 61     | 54    | 339       | 66     |

## **Average Sales Price - Last Two Years**

Independence Title



#### Median Sales Price - Last Two Years



| 78260               |              |              |        | Reside        | ntial Statis  | tics   |
|---------------------|--------------|--------------|--------|---------------|---------------|--------|
| Listings            |              | This Month   |        | Year-to-Date  |               |        |
| Listings            | Jul 2019     | Jul 2018     | Change | 2019          | 2018          | Change |
| Single Family Sales | 86           | 66           | +30.3% | 495           | 489           | +1.2%  |
| Condo/TH Sales      | 1            | 5            | -80.0% | 13            | 16            | -18.8% |
| Total Sales         | 87           | 71           | +22.5% | 508           | 505           | +0.6%  |
| Sales Volume        | \$