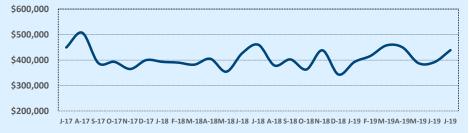

#### **Median Sales Price - Last Two Years**

| 78015               | 8015 Residential Statistic |              |        |               |               | tics   |
|---------------------|----------------------------|--------------|--------|---------------|---------------|--------|
| Listings            | This Month                 |              |        | Year-to-Date  |               |        |
| Listings            | Jul 2019                   | Jul 2018     | Change | 2019          | 2018          | Change |
| Single Family Sales | 55                         | 49           | +12.2% | 332           | 315           | +5.4%  |
| Condo/TH Sales      |                            |              |        |               |               |        |
| Total Sales         | 55                         | 49           | +12.2% | 332           | 315           | +5.4%  |
| Sales Volume        | \$25,241,505               | \$19,730,417 | +27.9% | \$147,040,249 | \$133,802,392 | +9.9%  |