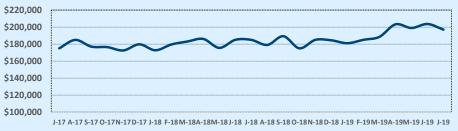

#### **Median Sales Price - Last Two Years**

| 78015               | 8015 Residential Statistic |              |        |               |               | tics   |
|---------------------|----------------------------|--------------|--------|---------------|---------------|--------|
| Listings            | This Month                 |              |        | Year-to-Date  |               |        |
| Listings            | Jul 2019                   | Jul 2018     | Change | 2019          | 2018          | Change |
| Single Family Sales | 55                         | 49           | +12.2% | 332           | 315           | +5.4%  |
| Condo/TH Sales      |                            |              |        |               |               |        |
| Total Sales         | 55                         | 49           | +12.2% | 332           | 315           | +5.4%  |
| Sales Volume        | \$25,241,505               | \$19,730,417 | +27.9% | \$147,040,249 | \$133,802,392 | +9.9%  |