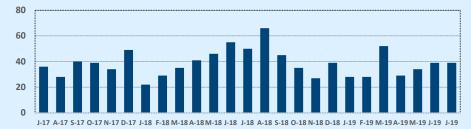

| Price Range          | This N | Month | Year-t | o-Date |
|----------------------|--------|-------|--------|--------|
| Price Kalige         | Sales  | DOM   | Sales  | DOM    |
| \$149,999 or under   | 1      | 34    | 4      | 92     |
| \$150,000- \$199,999 | 1      | 13    | 13     | 90     |
| \$200,000- \$249,999 | 5      | 93    | 41     | 72     |
| \$250,000- \$299,999 | 8      | 40    | 44     | 76     |
| \$300,000- \$349,999 | 11     | 81    | 74     | 110    |
| \$350,000- \$399,999 | 13     | 141   | 77     | 141    |
| \$400,000- \$449,999 | 12     | 59    | 48     | 112    |
| \$450,000- \$499,999 | 7      | 82    | 37     | 100    |
| \$500,000- \$549,999 | 7      | 54    | 28     | 75     |
| \$550,000- \$599,999 | 1      | 27    | 18     | 56     |
| \$600,000- \$699,999 | 5      | 41    | 21     | 100    |
| \$700,000- \$799,999 | 6      | 150   | 20     | 139    |
| \$800,000- \$899,999 | 2      | 22    | 7      | 51     |
| \$900,000- \$999,999 | 2      | 90    | 7      | 94     |
| \$1M - \$1.99M       | 1      | 104   | 21     | 183    |
| \$2M - \$2.99M       | 1      | 46    | 5      | 279    |
| \$3M+                |        |       |        |        |
| Totals               | 83     | 81    | 465    | 108    |