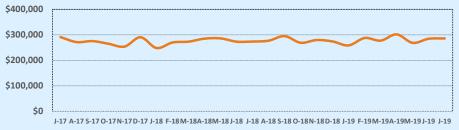

| \$250,000- \$299,999 | 25        | 39     | 140    | 57        |
| \$300,000- \$349,999 | 10        | 55     | 82     | 47        |
| \$350,000- \$399,999 | 6         | 21     | 30     | 35        |
| \$400,000- \$449,999 | 1         | 4      | 11     | 34        |
| \$450,000- \$499,999 | 1         | 35     | 5      | 67        |
| \$500,000- \$549,999 | 1         | 13     | 6      | 47        |
| \$550,000- \$599,999 | 3         | 28     | 5      | 18        |
| \$600,000- \$699,999 | 1         | 3      | 6      | 69        |
| \$700,000- \$799,999 |           |        | 2      | 4         |
| \$800,000- \$899,999 |           |        |        |           |

## Average Sales Price - Last Two Years

87

\$900,000- \$999,999 \$1M - \$1.99M \$2M - \$2.99M \$3M+ Totals

Indonondonoo Titl



38

509

#### Median Sales Price - Last Two Years



## July 2019

48

| 78640               |              |              |        | Reside        | ntial Statis  | tics   |
|---------------------|--------------|--------------|--------|---------------|---------------|--------|
| Listings            | This Month   |              |        | Year-to-Date  |               |        |
| Listings            | Jul 2019     | Jul 2018     | Change | 2019          | 2018          | Change |
| Single Family Sales | 123          | 107          | +15.0% | 615           | 617           | -0.3%  |
| Condo/TH Sales      | 1            | 1            |        | 5             | 3             | +66.7% |
| Total Sales         | 124          | 108          | +14.8% | 620           | 620           |        |