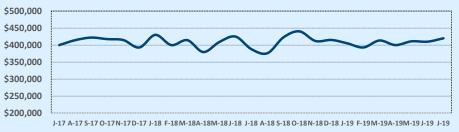

#### **Median Sales Price - Last Two Years**

| 78015               | 8015 Residential Statistic |              |        |               |               | tics   |
|---------------------|----------------------------|--------------|--------|---------------|---------------|--------|
| Listings            | This Month                 |              |        | Year-to-Date  |               |        |
| Listings            | Jul 2019                   | Jul 2018     | Change | 2019          | 2018          | Change |
| Single Family Sales | 55                         | 49           | +12.2% | 332           | 315           | +5.4%  |
| Condo/TH Sales      |                            |              |        |               |               |        |
| Total Sales         | 55                         | 49           | +12.2% | 332           | 315           | +5.4%  |
| Sales Volume        | \$25,241,505               | \$19,730,417 | +27.9% | \$147,040,249 | \$133,802,392 | +9.9%  |