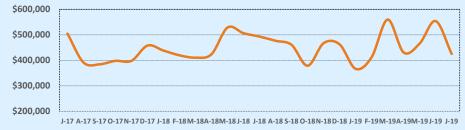

#### **Median Sales Price - Last Two Years**

| 78015               | 8015 Residential Statistic |              |        |               |               | tics   |
|---------------------|----------------------------|--------------|--------|---------------|---------------|--------|
| Listings            | This Month                 |              |        | Year-to-Date  |               |        |
| Listings            | Jul 2019                   | Jul 2018     | Change | 2019          | 2018          | Change |
| Single Family Sales | 55                         | 49           | +12.2% | 332           | 315           | +5.4%  |
| Condo/TH Sales      |                            |              |        |               |               |        |
| Total Sales         | 55                         | 49           | +12.2% | 332           | 315           | +5.4%  |
| Sales Volume        | \$25,241,505               | \$19,730,417 | +27.9% | \$147,040,249 | \$133,802,392 | +9.9%  |