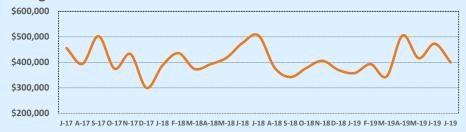

15        | 6      | 65     |
| \$450,000- \$499,999 |        |           | 7      | 126    |
| \$500,000- \$549,999 |        |           | 7      | 57     |
| \$550,000- \$599,999 |        |           | 6      | 65     |
| \$600,000- \$699,999 | 2      | 38        | 6      | 43     |
| \$700,000- \$799,999 |        |           | 2      | 196    |
| \$800,000- \$899,999 |        |           |        |        |
| \$900,000- \$999,999 |        |           |        |        |
| \$1M - \$1.99M       |        |           |        |        |
| \$2M - \$2.99M       |        |           |        |        |
| \$3M+                |        |           |        |        |
| Totals               | 9      | 65        | 67     | 78     |

## **Average Sales Price - Last Two Years**

Independence Title



#### **Median Sales Price - Last Two Years**



| 78610               |              |              |        | Reside        | ntial Statis  | tics   |
|---------------------|--------------|--------------|--------|---------------|---------------|--------|
| Listings            |              | This Month   |        | Year-to-Date  |               |        |
| Listings            | Jul 2019     | Jul 2018     | Change | 2019          | 2018          | Change |
| Single Family Sales | 87           | 102          | -14.7% | 509           | 503           | +1.2%  |
| Condo/TH Sales      |              |              |        |               |               |        |
| Total Sales         | 87           | 102          | -14.7% | 509           | 503           | +1.2%  |
| Sales Volume