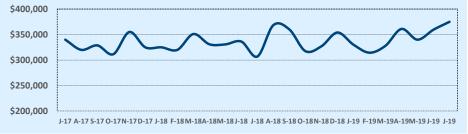

#### **Median Sales Price - Last Two Years**

| 78015               | 8015 Residential Statistic |              |        |               |               | tics   |
|---------------------|----------------------------|--------------|--------|---------------|---------------|--------|
| Listings            | This Month                 |              |        | Year-to-Date  |               |        |
| Listings            | Jul 2019                   | Jul 2018     | Change | 2019          | 2018          | Change |
| Single Family Sales | 55                         | 49           | +12.2% | 332           | 315           | +5.4%  |
| Condo/TH Sales      |                            |              |        |               |               |        |
| Total Sales         | 55                         | 49           | +12.2% | 332           | 315           | +5.4%  |
| Sales Volume        | \$25,241,505               | \$19,730,417 | +27.9% | \$147,040,249 | \$133,802,392 | +9.9%  |