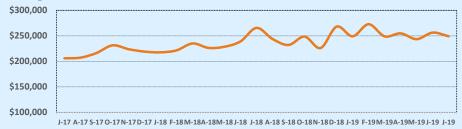

#### **Median Sales Price - Last Two Years**

| 78015               | 8015 Residential Statistic |              |        |               |               | tics   |
|---------------------|----------------------------|--------------|--------|---------------|---------------|--------|
| Listings            | This Month                 |              |        | Year-to-Date  |               |        |
| Listings            | Jul 2019                   | Jul 2018     | Change | 2019          | 2018          | Change |
| Single Family Sales | 55                         | 49           | +12.2% | 332           | 315           | +5.4%  |
| Condo/TH Sales      |                            |              |        |               |               |        |
| Total Sales         | 55                         | 49           | +12.2% | 332           | 315           | +5.4%  |
| Sales Volume        | \$25,241,505               | \$19,730,417 | +27.9% | \$147,040,249 | \$133,802,392 | +9.9%  |