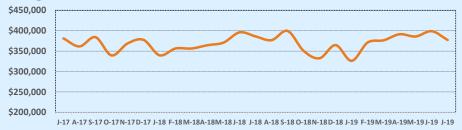

113   | 61      | 84        |
| \$450,000- \$499,999 | 7      | 41    | 45      | 132       |
| \$500,000- \$549,999 | 3      | 84    | 18      | 100       |
| \$550,000- \$599,999 | 5      | 66    | 16      | 94        |
| \$600,000- \$699,999 | 5      | 144   | 20      | 128       |
| \$700,000- \$799,999 |        |       | 7       | 100       |
| \$800,000- \$899,999 | 1      | 82    | 4       | 155       |
| \$900,000- \$999,999 |        |       | 2       | 57        |
| \$1M - \$1.99M       |        |       | 1       | 14        |
| \$2M - \$2.99M       |        |       |         |           |
| \$3M+                |        |       |         |           |
| Totals               | 87     | 72    | 508     | 81        |

## **Average Sales Price - Last Two Years**

Independence Title



#### Median Sales Price - Last Two Years



| 78261               |              |              |        | Reside        | ntial Statis  | tics   |
|---------------------|--------------|--------------|--------|---------------|---------------|--------|
| Listings            | This Month   |              |        | Year-to-Date  |               |        |
| Listings            | Jul 2019     | Jul 2018     | Change | 2019          | 2018          | Change |
| Single Family Sales | 73           | 70           | +4.3%  | 432           | 408           | +5.9%  |
| Condo/TH Sales      |              | 1            |        | 6             | 7             | -14.3% |
| Total Sales         | 73           | 71           | +2.8%  | 438           | 415           | +5.5%  |
| Sales Volume        | \$