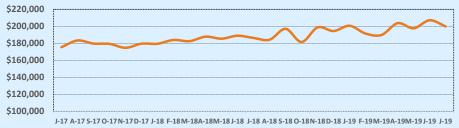

9 | 1      | 130   | 9      | 128       |
| \$450,000- \$499,999 |        |       | 3      | 115       |
| \$500,000- \$549,999 |        |       |        |           |
| \$550,000- \$599,999 |        |       |        |           |
| \$600,000- \$699,999 |        |       |        |           |
| \$700,000- \$799,999 |        |       |        |           |
| \$800,000- \$899,999 |        |       |        |           |
| \$900,000- \$999,999 |        |       |        |           |
| \$1M - \$1.99M       |        |       |        |           |
| \$2M - \$2.99M       |        |       |        |           |
| \$3M+                |        |       |        |           |
| Totals               | 129    | 56    | 718    | 65        |

# **Average Sales Price - Last Two Years**

Independence Title



### **Median Sales Price - Last Two Years**



| 78121               |             |              |        | Reside       | ntial Statis | tics   |
|---------------------|-------------|--------------|--------|--------------|--------------|--------|
| Listings            | This Month  |              |        | Year-to-Date |              |        |
| Listings            | Jul 2019    | Jul 2018     | Change | 2019         | 2018         | Change |
| Single Family Sales | 25          | 30           | -16.7% | 146          | 154          | -5.2%  |
| Condo/TH Sales      |             |              |        |              |              |        |
| Total Sales         | 25          | 30           | -16.7% | 146          | 154          | -5.2%  |
| Sales Volume        | \$9,160,800 | \$10,3