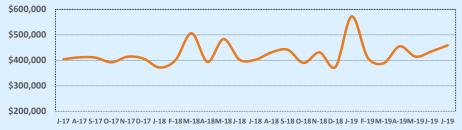

11   | 52      | 130       |
| \$450,000- \$499,999 | 11     | 107   | 33      | 100       |
| \$500,000- \$549,999 | 2      | 54    | 23      | 58        |
| \$550,000- \$599,999 | 1      | 91    | 12      | 88        |
| \$600,000- \$699,999 | 3      | 21    | 23      | 39        |
| \$700,000- \$799,999 | 2      | 82    | 9       | 77        |
| \$800,000- \$899,999 | 1      | 29    | 4       | 42        |
| \$900,000- \$999,999 | 2      | 46    | 4       | 59        |
| \$1M - \$1.99M       | 1      | 277   | 3       | 217       |
| \$2M - \$2.99M       |        |       |         |           |
| \$3M+                |        |       | 1       | 377       |
| Totals               | 55     | 96    | 332     | 99        |

# **Average Sales Price - Last Two Years**

৵ Indenendence Title



#### Median Sales Price - Last Two Years



| 78023               |              |              |        | Reside        | ntial Statis  | tics   |
|---------------------|--------------|--------------|--------|---------------|---------------|--------|
| Listings            |              | This Month   |        | Year-to-Date  |               |        |
| Listings            | Jul 2019     | Jul 2018     | Change | 2019          | 2018          | Change |
| Single Family Sales | 46           | 43           | +7.0%  | 285           | 319           | -10.7% |
| Condo/TH Sales      |              |              |        |               |               |        |
| Total Sales         | 46           | 43           | +7.0%  | 285           | 319           | -10.7% |
| Sales Volume        | \$