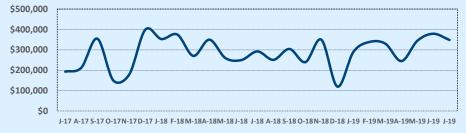

|        |        |           |
| \$550,000- \$599,999 |               |        |        |           |
| \$600,000- \$699,999 |               |        |        |           |
| \$700,000- \$799,999 |               |        |        |           |
| \$800,000- \$899,999 |               |        |        |           |
| \$900,000- \$999,999 |               |        |        |           |
| \$1M - \$1.99M       |               |        |        |           |
| \$2M - \$2.99M       |               |        |        |           |
| \$3M+                |               |        |        |           |
| Totals               | 9             | 92     | 43     | 89        |

#### **Average Sales Price - Last Two Years**

Independence Title



#### **Median Sales Price - Last Two Years**



# July 2019

# . .

| 78130 Residential S |                             |                                             |                                                                          |                                                                                                         |                                                                                                                                    |
|---------------------|-----------------------------|---------------------------------------------|--------------------------------------------------------------------------|---------------------------------------------------------------------------------------------------------|------------------------------------------------------------------------------------