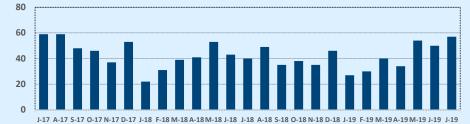

#### **Median Sales Price - Last Two Years**

| 78015               | 8015 Residential Statistic |              |        |               |               | tics   |
|---------------------|----------------------------|--------------|--------|---------------|---------------|--------|
| Listings            | This Month                 |              |        | Year-to-Date  |               |        |
| Listings            | Jul 2019                   | Jul 2018     | Change | 2019          | 2018          | Change |
| Single Family Sales | 55                         | 49           | +12.2% | 332           | 315           | +5.4%  |
| Condo/TH Sales      |                            |              |        |               |               |        |
| Total Sales         | 55                         | 49           | +12.2% | 332           | 315           | +5.4%  |
| Sales Volume        | \$25,241,505               | \$19,730,417 | +27.9% | \$147,040,249 | \$133,802,392 | +9.9%  |