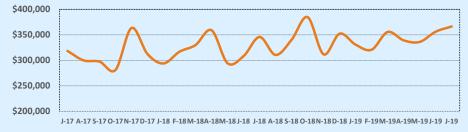

| 47    | 13     | 78        |
| \$500,000- \$549,999 | 1             | 48    | 2      | 88        |
| \$550,000- \$599,999 |               |       | 1      | 393       |
| \$600,000- \$699,999 |               |       | 1      | 10        |
| \$700,000- \$799,999 |               |       |        |           |
| \$800,000- \$899,999 |               |       |        |           |
| \$900,000- \$999,999 |               |       |        |           |
| \$1M - \$1.99M       | 1             | 143   | 1      | 143       |
| \$2M - \$2.99M       |               |       |        |           |
| \$3M+                |               |       |        |           |
| Totals               | 25            | 70    | 146    | 69        |

# **Average Sales Price - Last Two Years**

😽 Independence Title



### Median Sales Price - Last Two Years



| 78123               |            |             |        | Reside       | ntial Statis | tics   |
|---------------------|------------|-------------|--------|--------------|--------------|--------|
| Listings            | This Month |             |        | Year-to-Date |              |        |
| Listings            | Jul 2019   | Jul 2018    | Change | 2019         | 2018         | Change |
| Single Family Sales | 1          | 5           | -80.0% | 20           | 16           | +25.0% |
| Condo/TH Sales      |            |             |        |              |              |        |
| Total Sales         | 1          | 5           | -80.0% | 20           | 16           | +25.0% |
| Sales Volume        | \$378,000  | \$2,076,200 | -81.8% | \$