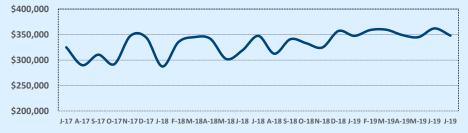

#### **Median Sales Price - Last Two Years**

| 78015               | 8015 Residential Statistic |              |        |               |               | tics   |
|---------------------|----------------------------|--------------|--------|---------------|---------------|--------|
| Listings            | This Month                 |              |        | Year-to-Date  |               |        |
| Listings            | Jul 2019                   | Jul 2018     | Change | 2019          | 2018          | Change |
| Single Family Sales | 55                         | 49           | +12.2% | 332           | 315           | +5.4%  |
| Condo/TH Sales      |                            |              |        |               |               |        |
| Total Sales         | 55                         | 49           | +12.2% | 332           | 315           | +5.4%  |
| Sales Volume        | \$25,241,505               | \$19,730,417 | +27.9% | \$147,040,249 | \$133,802,392 | +9.9%  |