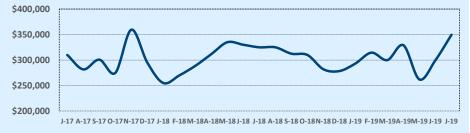

#### **Median Sales Price - Last Two Years**

| 78015               | 8015 Residential Statistic |              |        |               |               | tics   |
|---------------------|----------------------------|--------------|--------|---------------|---------------|--------|
| Listings            | This Month                 |              |        | Year-to-Date  |               |        |
| Listings            | Jul 2019                   | Jul 2018     | Change | 2019          | 2018          | Change |
| Single Family Sales | 55                         | 49           | +12.2% | 332           | 315           | +5.4%  |
| Condo/TH Sales      |                            |              |        |               |               |        |
| Total Sales         | 55                         | 49           | +12.2% | 332           | 315           | +5.4%  |
| Sales Volume        | \$25,241,505               | \$19,730,417 | +27.9% | \$147,040,249 | \$133,802,392 | +9.9%  |