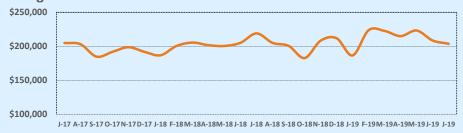

9 | 1      | 327   | 5      | 143       |
| \$450,000- \$499,999 |        |       | 2      | 30        |
| \$500,000- \$549,999 |        |       | 3      | 56        |
| \$550,000- \$599,999 |        |       | 1      | 42        |
| \$600,000- \$699,999 |        |       |        |           |
| \$700,000- \$799,999 |        |       |        |           |
| \$800,000- \$899,999 |        |       |        |           |
| \$900,000- \$999,999 |        |       |        |           |
| \$1M - \$1.99M       |        |       |        |           |
| \$2M - \$2.99M       |        |       |        |           |
| \$3M+                |        |       |        |           |
| Totals               | 56     | 42    | 326    | 45        |

**Average Sales Price - Last Two Years** 

/ Indonondonoo Titl



# **Median Sales Price - Last Two Years**



| 78253        |                             |                                             |                                                                   | <b>Residential Statistics</b>                                                                   |