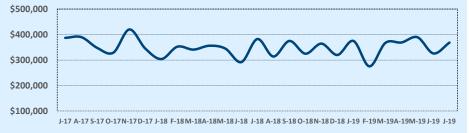

#### **Median Sales Price - Last Two Years**

| 78015               | 8015 Residential Statistic |              |        |               |               | tics   |
|---------------------|----------------------------|--------------|--------|---------------|---------------|--------|
| Listings            | This Month                 |              |        | Year-to-Date  |               |        |
| Listings            | Jul 2019                   | Jul 2018     | Change | 2019          | 2018          | Change |
| Single Family Sales | 55                         | 49           | +12.2% | 332           | 315           | +5.4%  |
| Condo/TH Sales      |                            |              |        |               |               |        |
| Total Sales         | 55                         | 49           | +12.2% | 332           | 315           | +5.4%  |
| Sales Volume        | \$25,241,505               | \$19,730,417 | +27.9% | \$147,040,249 | \$133,802,392 | +9.9%  |