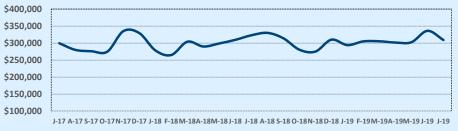

#### **Median Sales Price - Last Two Years**

| 78015               | 8015 Residential Statistic |              |        |               |               | tics   |
|---------------------|----------------------------|--------------|--------|---------------|---------------|--------|
| Listings            | This Month                 |              |        | Year-to-Date  |               |        |
| Listings            | Jul 2019                   | Jul 2018     | Change | 2019          | 2018          | Change |
| Single Family Sales | 55                         | 49           | +12.2% | 332           | 315           | +5.4%  |
| Condo/TH Sales      |                            |              |        |               |               |        |
| Total Sales         | 55                         | 49           | +12.2% | 332           | 315           | +5.4%  |
| Sales Volume        | \$25,241,505               | \$19,730,417 | +27.9% | \$147,040,249 | \$133,802,392 | +9.9%  |