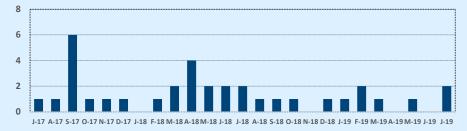

---------------|-----------|------------|--------|-----------|--------------|--------|--|
| Ivieulali               | Jul 2019  | Jul 2018   | Change | 2019      | 2018         | Change |  |
| List Price              | \$437,500 | \$417,450  | +4.8%  | \$459,500 | \$450,000    | +2.1%  |  |
| List Price/SqFt         | \$278     | \$274      | +1.5%  | \$350     | \$390        | -10.2% |  |
| Sold Price              | \$452,500 | \$403,000  | +12.3% | \$428,200 | \$447,000    | -4.2%  |  |
| Sold Price/SqFt         | \$288     | \$264      | +8.8%  | \$319     | \$364        | -12.2% |  |
| Sold Price / List Price | 102.6%    | 96.3%      | +6.5%  | 93.3%     | 97.0%        | -3.8%  |  |
| DOM                     | 147       | 97         | +51.5% | 161       | 117          | +37.6% |  |





Although Independence Title works hard to ensure that the information made available on our website site is reasonably accurate and reliable, ALL SUCH INFORMATION IS NOT WARRANTED OR GUARANTEED and may be subject to other terms and conditions. Independence Title does not assume responsibility for the relevance, accuracy, timeliness, correctness, or completeness of the information presented on our website, and any information presented is not intended nor should it be construed as legal or financial advice to any party.

|                      |        |       |        | July 2019 |
|----------------------|--------|-------|--------|-----------|
| Drice Denge          | This N | Month | Year-t | to-Date   |
| Price Range          | Sales  | DOM   | Sales  | DOM       |
| \$149,999 or under