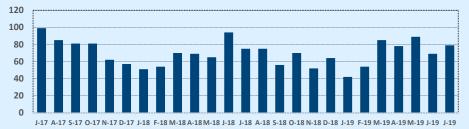

---------------|-----------|------------|--------|-----------|--------------|--------|--|
| wearan                  | Jul 2019  | Jul 2018   | Change | 2019      | 2018         | Change |  |
| List Price              | \$186,000 | \$175,500  | +6.0%  | \$183,999 | \$172,750    | +6.5%  |  |
| List Price/SqFt         | \$116     | \$109      | +6.3%  | \$112     | \$107        | +5.5%  |  |
| Sold Price              | \$184,500 | \$176,000  | +4.8%  | \$183,000 | \$172,000    | +6.4%  |  |
| Sold Price/SqFt         | \$115     | \$109      | +4.9%  | \$113     | \$106        | +6.2%  |  |
| Sold Price / List Price | 100.0%    | 100.0%     | +0.0%  | 100.0%    | 100.0%       |        |  |
| DOM                     | 26        | 26         |        | 28        | 25           | +14.3% |  |





|                      |               |       |        | July 2019 |
|----------------------|---------------|-------|--------|-----------|
| Drice Denge          | This <b>N</b> | Month | Year-t | o-Date    |
| Price Range          | Sales         | DOM   | Sales  | DOM       |
| \$149,999 or under   | 10            | 34    | 86     | 31        |
| \$150,000- \$199,999 | 47            | 29    | 252    | 39        |
| \$200,000- \$249,999 | 17            | 47    | 137    | 51        |
| \$250,000- \$299,999 | 3             | 19    | 17     | 54        |
| \$300,000- \$349,999 |               |       | 2      | 186       |
| \$350,000- \$399,999 | 2             | 27    | 2      | 27        |
| \$400,000- \$449,999 |               |       |        |           |
| \$450,000- \$499,999 |