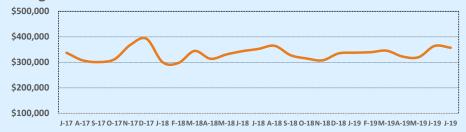

20     | 97        |
| \$500,000- \$549,999 |               |        | 10     | 147       |
| \$550,000- \$599,999 | 1             | 28     | 8      | 78        |
| \$600,000- \$699,999 | 1             | 46     | 13     | 89        |
| \$700,000- \$799,999 | 1             | 116    | 3      | 88        |
| \$800,000- \$899,999 | 1             | 57     | 2      | 86        |
| \$900,000- \$999,999 | 1             | 92     | 3      | 68        |
| \$1M - \$1.99M       | 1             | 45     | 2      | 100       |
| \$2M - \$2.99M       |               |        |        |           |
| \$3M+                |               |        |        |           |
| Totals               | 73            | 70     | 438    | 80        |

## **Average Sales Price - Last Two Years**

😽 Independence Title



## **Median Sales Price - Last Two Years**



| /8266               |             |             |        | Reside       | ntial Statis | tics   |
|---------------------|-------------|-------------|--------|--------------|--------------|--------|
| Listings            |             | This Month  |        | Y            | 'ear-to-Date |        |
| Listings            | Jul 2019    | Jul 2018    | Change | 2019         | 2018         | Change |
| Single Family Sales | 9           | 9           |        | 67           | 81           | -17.3% |
| Condo/TH Sales      |             |             |        |              |              |        |
| Total Sales         | 9           | 9           |        | 67           | 81           | -17.3% |
| Sales Volume        | \$3,599,820 | \$4,544,775 |