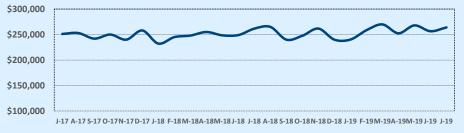

#### **Median Sales Price - Last Two Years**

| 78015               | 8015 Residential Statistic |              |        |               |               | tics   |
|---------------------|----------------------------|--------------|--------|---------------|---------------|--------|
| Listings            | This Month                 |              |        | Year-to-Date  |               |        |
| Listings            | Jul 2019                   | Jul 2018     | Change | 2019          | 2018          | Change |
| Single Family Sales | 55                         | 49           | +12.2% | 332           | 315           | +5.4%  |
| Condo/TH Sales      |                            |              |        |               |               |        |
| Total Sales         | 55                         | 49           | +12.2% | 332           | 315           | +5.4%  |
| Sales Volume        | \$25,241,505               | \$19,730,417 | +27.9% | \$147,040,249 | \$133,802,392 | +9.9%  |