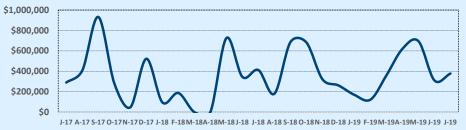

#### **Median Sales Price - Last Two Years**

| 78015               | 8015 Residential Statistic |              |        |               |               | tics   |
|---------------------|----------------------------|--------------|--------|---------------|---------------|--------|
| Listings            | This Month                 |              |        | Year-to-Date  |               |        |
| Listings            | Jul 2019                   | Jul 2018     | Change | 2019          | 2018          | Change |
| Single Family Sales | 55                         | 49           | +12.2% | 332           | 315           | +5.4%  |
| Condo/TH Sales      |                            |              |        |               |               |        |
| Total Sales         | 55                         | 49           | +12.2% | 332           | 315           | +5.4%  |
| Sales Volume        | \$25,241,505               | \$19,730,417 | +27.9% | \$147,040,249 | \$133,802,392 | +9.9%  |