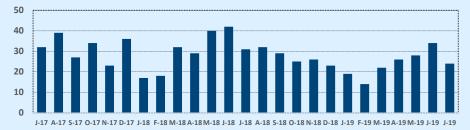

---------------|-----------|------------|--------|-----------|--------------|--------|--|
| wearan                  | Jul 2019  | Jul 2018   | Change | 2019      | 2018         | Change |  |
| List Price              | \$399,000 | \$424,900  | -6.1%  | \$399,000 | \$385,000    | +3.6%  |  |
| List Price/SqFt         | \$138     | \$137      | +0.8%  | \$137     | \$131        | +4.9%  |  |
| Sold Price              | \$397,000 | \$414,900  | -4.3%  | \$395,000 | \$381,500    | +3.5%  |  |
| Sold Price/SqFt         | \$137     | \$128      | +6.6%  | \$135     | \$127        | +5.8%  |  |
| Sold Price / List Price | 99.7%     | 97.7%      | +2.0%  | 98.6%     | 97.8%        | +0.8%  |  |
| DOM                     | 54        | 85         | -37.1% | 54        | 64           | -15.6% |  |





|                      |        |       |        | July 2013 |
|----------------------|--------|-------|--------|-----------|
| Price Range          | This M | Month | Year-t | o-Date    |
| Price Kalige         | Sales  | DOM   | Sales  | DOM       |
| \$149,999 or under   |        |       |        |           |
| \$150,000- \$199,999 | 1      | 54    | 2      | 32        |
| \$200,000- \$249,999 | 2      | 10    | 17     | 65        |
| \$250,000- \$299,999 | 4      | 41    | 34     | 61        |
| \$300,000- \$349,999 | 1      | 22    | 13     | 53        |
| \$350,000- \$399,999 | 5      | 121   | 22     | 76        |
| \$400,000- \$449,999 | 2      | 45    | 17     | 56        |
| \$450,000- \$499,999 | 4      | 77    | 28     | 117       |
| \$500,000- \$549,999 | 2      | 40    |