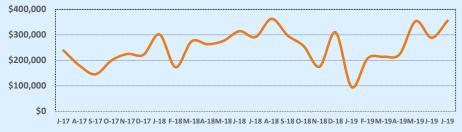

#### **Median Sales Price - Last Two Years**

| 78015               | 8015 Residential Statistic |              |        |               |               | tics   |
|---------------------|----------------------------|--------------|--------|---------------|---------------|--------|
| Listings            | This Month                 |              |        | Year-to-Date  |               |        |
| Listings            | Jul 2019                   | Jul 2018     | Change | 2019          | 2018          | Change |
| Single Family Sales | 55                         | 49           | +12.2% | 332           | 315           | +5.4%  |
| Condo/TH Sales      |                            |              |        |               |               |        |
| Total Sales         | 55                         | 49           | +12.2% | 332           | 315           | +5.4%  |
| Sales Volume        | \$25,241,505               | \$19,730,417 | +27.9% | \$147,040,249 | \$133,802,392 | +9.9%  |