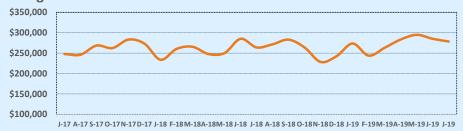

99,999 | 2           | 143   | 10        | 139    |
| \$500,000- \$549,999 | 2           | 78    | 4         | 81     |
| \$550,000- \$599,999 |             |       | 2         | 229    |
| \$600,000- \$699,999 | 2           | 121   | 6         | 97     |
| \$700,000- \$799,999 |             |       |           |        |
| \$800,000- \$899,999 |             |       | 1         | 292    |
| \$900,000- \$999,999 |             |       | 1         | 161    |
| \$1M - \$1.99M       |             |       | 2         | 98     |
| \$2M - \$2.99M       |             |       |           |        |
| \$3M+                |             |       |           |        |
| Totals               | 86          | 77    | 448       | 88     |

#### **Average Sales Price - Last Two Years**

/ Indonondonoo Tit



#### **Median Sales Price - Last Two Years**