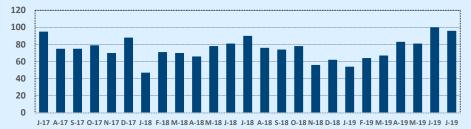

#### **Median Sales Price - Last Two Years**

| 78015               | 8015 Residential Statistic |              |        |               |               | tics   |
|---------------------|----------------------------|--------------|--------|---------------|---------------|--------|
| Listings            | This Month                 |              |        | Year-to-Date  |               |        |
| Listings            | Jul 2019                   | Jul 2018     | Change | 2019          | 2018          | Change |
| Single Family Sales | 55                         | 49           | +12.2% | 332           | 315           | +5.4%  |
| Condo/TH Sales      |                            |              |        |               |               |        |
| Total Sales         | 55                         | 49           | +12.2% | 332           | 315           | +5.4%  |
| Sales Volume        | \$25,241,505               | \$19,730,417 | +27.9% | \$147,040,249 | \$133,802,392 | +9.9%  |