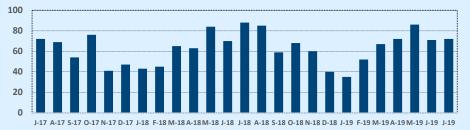

|        |
|-------------------------|------------|-----------|--------|--------------|-----------|--------|
| Ivieulan                | Jul 2019   | Jul 2018  | Change | 2019         | 2018      | Change |
| List Price              | \$239,450  | \$225,000 | +6.4%  | \$238,000    | \$218,500 | +8.9%  |
| List Price/SqFt         | \$116      | \$118     | -1.7%  | \$121        | \$116     | +4.2%  |
| Sold Price              | \$239,000  | \$222,000 | +7.7%  | \$235,000    | \$215,000 | +9.3%  |
| Sold Price/SqFt         | \$115      | \$117     | -1.6%  | \$119        | \$116     | +3.0%  |
| Sold Price / List Price | 99.6%      | 99.6%     | +0.1%  | 99.4%        | 99.7%     | -0.3%  |
| DOM                     | 27         | 25        | +8.2%  | 30           | 24        | +25.0% |





|                      |               |       |        | July 2013 |
|----------------------|---------------|-------|--------|-----------|
| Price Range          | This <b>N</b> | Vonth | Year-t | o-Date    |
| Price Kalige         | Sales         | DOM   | Sales  | DOM       |
| \$149,999 or under   | 2             | 20    | 23     | 44        |
| \$150,000- \$199,999 | 17            | 27    | 105    | 40        |
| \$200,000- \$249,999 | 27            | 39    | 158    | 46        |
| \$250,000- \$299,999 | 8             | 58    | 84     | 69        |
| \$300,000- \$349,999 | 11            | 58    | 53     | 77        |
| \$350,000- \$399,999 | 6             | 51    | 18     | 76        |
| \$400,000- \$449,999 |               |       | 1      | 1         |
| \$450,000- \$499,999 |