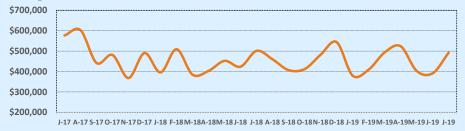

$350,000- \$399,999 | 1      | 55    | 10     | 131    |  |  |
| \$400,000- \$449,999 | 2      | 31    | 11     | 83     |  |  |
| \$450,000- \$499,999 | 1      | 27    | 14     | 117    |  |  |
| \$500,000- \$549,999 |        |       | 1      | 74     |  |  |
| \$550,000- \$599,999 | 1      | 121   | 3      | 57     |  |  |
| \$600,000- \$699,999 |        |       | 2      | 135    |  |  |
| \$700,000- \$799,999 |        |       |        |        |  |  |
| \$800,000- \$899,999 | 1      | 362   | 4      | 133    |  |  |
| \$900,000- \$999,999 |        |       | 1      | 237    |  |  |
| \$1M - \$1.99M       |        |       |        |        |  |  |
| \$2M - \$2.99M       |        |       |        |        |  |  |

**Average Sales Price - Last Two Years** 

\$3M+ Totals

Indonandanaa Titl



120

66

## **Median Sales Price - Last Two Years**



# 1.1. 2010

100

| /825/               |              |             |        | Reside       | ntial Statis | tics   |
|---------------------|--------------|-------------|--------|--------------|--------------|--------|
| Listings            |              | This Month  |        | Y            | 'ear-to-Date |        |
| Listings            | Jul 2019     | Jul 2018    | Change | 2019         | 2018         | Change |
| Single Family Sales | 17           | 17          |        | 81           | 91           | -11.0% |
| Condo/TH Sales      |              |             |        | 3            | 3            |        |
| Total Sales         | 17           | 17          |        | 84           | 94           | -10.6% |
| Sales Volume