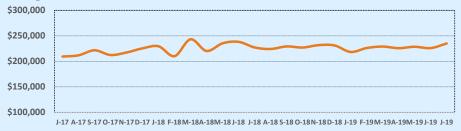

| 65     | 6      | 90        |
| \$450,000- \$499,999 | 2      |        | 2      |           |
| \$500,000- \$549,999 |        |        |        |           |
| \$550,000- \$599,999 |        |        |        |           |
| \$600,000- \$699,999 |        |        |        |           |
| \$700,000- \$799,999 |        |        |        |           |
| \$800,000- \$899,999 |        |        |        |           |
| \$900,000- \$999,999 |        |        |        |           |
| \$1M - \$1.99M       |        |        |        |           |
| \$2M - \$2.99M       |        |        |        |           |
| \$3M+                |        |        |        |           |
| Totals               | 124    | 49     | 620    | 49        |

## Average Sales Price - Last Two Years

😽 Independence Title



#### **Median Sales Price - Last Two Years**



| 78666               |              |              |        | Reside        | ntial Statis | tics   |  |
|---------------------|--------------|--------------|--------|---------------|--------------|--------|--|
| Listings            | This Month   |              |        | Y             | Year-to-Date |        |  |
| Listings            | Jul 2019     | Jul 2018     | Change | 2019          | 2018         | Change |  |
| Single Family Sales | 84           | 49           | +71.4% | 430           | 302          | +42.4% |  |
| Condo/TH Sales      | 2            | 4            | -50.0% | 18            | 19           | -5.3%  |  |
| Total Sales         | 86           | 53           | +62.3% | 448           | 321          | +39.6% |  |
| Sales