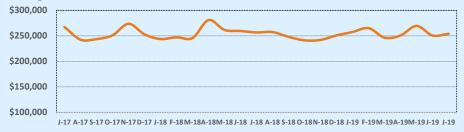

#### **Median Sales Price - Last Two Years**

| 78015               | 8015 Residential Statistic |              |        |               |               | tics   |
|---------------------|----------------------------|--------------|--------|---------------|---------------|--------|
| Listings            | This Month                 |              |        | Year-to-Date  |               |        |
| Listings            | Jul 2019                   | Jul 2018     | Change | 2019          | 2018          | Change |
| Single Family Sales | 55                         | 49           | +12.2% | 332           | 315           | +5.4%  |
| Condo/TH Sales      |                            |              |        |               |               |        |
| Total Sales         | 55                         | 49           | +12.2% | 332           | 315           | +5.4%  |
| Sales Volume        | \$25,241,505               | \$19,730,417 | +27.9% | \$147,040,249 | \$133,802,392 | +9.9%  |