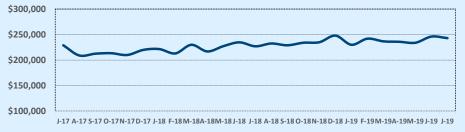

#### **Median Sales Price - Last Two Years**

| 78015               | 8015 Residential Statistic |              |        |               |               | tics   |
|---------------------|----------------------------|--------------|--------|---------------|---------------|--------|
| Listings            | This Month                 |              |        | Year-to-Date  |               |        |
| Listings            | Jul 2019                   | Jul 2018     | Change | 2019          | 2018          | Change |
| Single Family Sales | 55                         | 49           | +12.2% | 332           | 315           | +5.4%  |
| Condo/TH Sales      |                            |              |        |               |               |        |
| Total Sales         | 55                         | 49           | +12.2% | 332           | 315           | +5.4%  |
| Sales Volume        | \$25,241,505               | \$19,730,417 | +27.9% | \$147,040,249 | \$133,802,392 | +9.9%  |