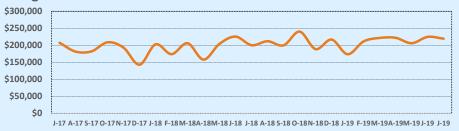

999 |        |       | 5      | 25        |
| \$450,000- \$499,999 | 1      | 70    | 4      | 61        |
| \$500,000- \$549,999 |        |       | 2      | 134       |
| \$550,000- \$599,999 |        |       | 2      | 8         |
| \$600,000- \$699,999 |        |       | 1      | 56        |
| \$700,000- \$799,999 |        |       |        |           |
| \$800,000- \$899,999 |        |       |        |           |
| \$900,000- \$999,999 |        |       |        |           |
| \$1M - \$1.99M       |        |       |        |           |
| \$2M - \$2.99M       |        |       |        |           |
| \$3M+                |        |       |        |           |
| Totals               | 35     | 78    | 187    | 56        |

# Average Sales Price - Last Two Years

৵ Indenendence Title



# Median Sales Price - Last Two Years



| /8215               |            |           |        | Reside       | ntial Statis | stics  |
|---------------------|------------|-----------|--------|--------------|--------------|--------|
| Listings            | This Month |           |        | Year-to-Date |              |        |
| Listings            | Jul 2019   | Jul 2018  | Change | 2019         | 2018         | Change |
| Single Family Sales |            | 1         |        | 2            | 2            |        |
| Condo/TH Sales      |            |           |        |              | 1            |        |
| Total Sales         |            | 1         |        | 2            | 3            | -33.3% |
| Sales Volume        |            | \$550,000 |        | \$863,000    | \$1,3