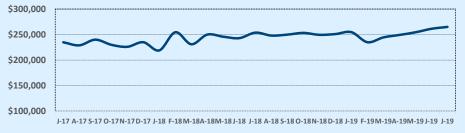

#### **Median Sales Price - Last Two Years**

| 78015               | 8015 Residential Statistic |              |        |               |               | tics   |
|---------------------|----------------------------|--------------|--------|---------------|---------------|--------|
| Listings            | This Month                 |              |        | Year-to-Date  |               |        |
| Listings            | Jul 2019                   | Jul 2018     | Change | 2019          | 2018          | Change |
| Single Family Sales | 55                         | 49           | +12.2% | 332           | 315           | +5.4%  |
| Condo/TH Sales      |                            |              |        |               |               |        |
| Total Sales         | 55                         | 49           | +12.2% | 332           | 315           | +5.4%  |
| Sales Volume        | \$25,241,505               | \$19,730,417 | +27.9% | \$147,040,249 | \$133,802,392 | +9.9%  |