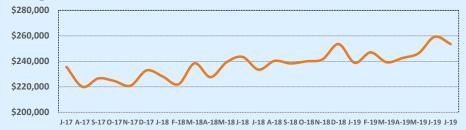

2      | 35    | 14     | 61        |
| \$450,000- \$499,999 |        |       | 3      | 38        |
| \$500,000- \$549,999 |        |       |        |           |
| \$550,000- \$599,999 |        |       |        |           |
| \$600,000- \$699,999 |        |       |        |           |
| \$700,000- \$799,999 |        |       |        |           |
| \$800,000- \$899,999 |        |       |        |           |
| \$900,000- \$999,999 |        |       |        |           |
| \$1M - \$1.99M       |        |       |        |           |
| \$2M - \$2.99M       |        |       |        |           |
| \$3M+                |        |       |        |           |
| Totals               | 210    | 53    | 1,157  | 59        |

## **Average Sales Price - Last Two Years**

😽 Indenendence Title



#### Median Sales Price - Last Two Years



| 78255               | Residential Statistics |              |        |              |              | tics    |
|---------------------|------------------------|--------------|--------|--------------|--------------|---------|
| Listings            | This Month             |              |        | Year-to-Date |              |         |
| Listings            | Jul 2019               | Jul 2018     | Change | 2019         | 2018         | Change  |
| Single Family Sales | 24                     | 30           | -20.0% | 165          | 208          | -20.7%  |
| Condo/TH Sales      |                        | 1            |        | 2            | 1            | +100.0% |
| Total Sales         | 24                     | 31           | -22.6% | 167