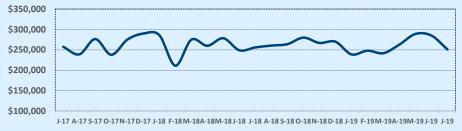

,999 |               |       | 3      | 20        |
| \$550,000- \$599,999 | 1             | 25    | 5      | 77        |
| \$600,000- \$699,999 |               |       | 7      | 75        |
| \$700,000- \$799,999 |               |       | 6      | 93        |
| \$800,000- \$899,999 | 1             | 111   | 2      | 120       |
| \$900,000- \$999,999 | 2             | 19    | 2      | 19        |
| \$1M - \$1.99M       |               |       | 2      | 138       |
| \$2M - \$2.99M       |               |       |        |           |
| \$3M+                |               |       |        |           |
| Totals               | 45            | 55    | 295    | 60        |

#### **Average Sales Price - Last Two Years**

😽 Indenendence Title



#### **Median Sales Price - Last Two Years**



| 78232               |              |              |        | Reside       | ntial Statis | tics   |
|---------------------|--------------|--------------|--------|--------------|--------------|--------|
| Listings            |              | This Month   |        | Year-to-Date |              |        |
| Listings            | Jul 2019     | Jul 2018     | Change | 2019         | 2018         | Change |
| Single Family Sales | 39           | 38           | +2.6%  | 247          | 256          | -3.5%  |
| Condo/TH Sales      | 3            | 4            | -25.0% | 31           | 21           | +47.6% |
| Total Sales         | 42           | 42           |        | 278          | 277          | +0.4%  |
| Sales Volume        | \$11,559,735 | \$11,570,000 | -0.1%  | \$83,842,127 | \$78,8