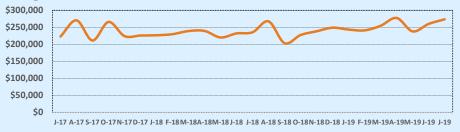

| 2      | 19    | 8      | 19        |
| \$450,000- \$499,999 | 1      | 12    | 2      | 17        |
| \$500,000- \$549,999 | 1      | 13    | 3      | 161       |
| \$550,000- \$599,999 |        |       | 2      | 54        |
| \$600,000- \$699,999 |        |       |        |           |
| \$700,000- \$799,999 | 1      | 37    | 2      | 73        |
| \$800,000- \$899,999 |        |       | 1      | 159       |
| \$900,000- \$999,999 |        |       |        |           |
| \$1M - \$1.99M       |        |       | 1      | 395       |
| \$2M - \$2.99M       |        |       |        |           |
| \$3M+                |        |       |        |           |
| Totals               | 36     | 54    | 218    | 60        |

**Average Sales Price - Last Two Years** 

😽 Independence Title



# Median Sales Price - Last Two Years



| 78219               |             |             |        | Reside       | ntial Statis | tics   |
|---------------------|-------------|-------------|--------|--------------|--------------|--------|
| Listings            |             | This Month  |        | Year-to-Date |              |        |
| Listings            | Jul 2019    | Jul 2018    | Change | 2019         | 2018         | Change |
| Single Family Sales | 11          | 10          | +10.0% | 63           | 49           | +28.6% |
| Condo/TH Sales      |             |             |        |              |              |        |
| Total Sales         | 11          | 10          | +10.0% | 63           | 49           | +28.6% |
| Sales Volume        | \$1,531,649 | \$1,237,400 | +23.8