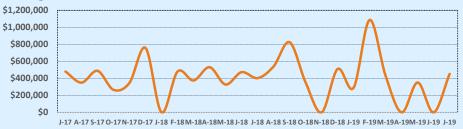

#### **Median Sales Price - Last Two Years**

| 78015               | 8015 Residential Statistic |              |        |               |               | tics   |
|---------------------|----------------------------|--------------|--------|---------------|---------------|--------|
| Listings            | This Month                 |              |        | Year-to-Date  |               |        |
| Listings            | Jul 2019                   | Jul 2018     | Change | 2019          | 2018          | Change |
| Single Family Sales | 55                         | 49           | +12.2% | 332           | 315           | +5.4%  |
| Condo/TH Sales      |                            |              |        |               |               |        |
| Total Sales         | 55                         | 49           | +12.2% | 332           | 315           | +5.4%  |
| Sales Volume        | \$25,241,505               | \$19,730,417 | +27.9% | \$147,040,249 | \$133,802,392 | +9.9%  |