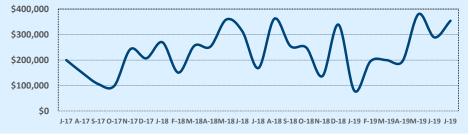

50,000- \$499,999 |        |       | 2      | 87        |
| \$500,000- \$549,999 |        |       |        |           |
| \$550,000- \$599,999 |        |       |        |           |
| \$600,000- \$699,999 | 1      | 249   | 2      | 219       |
| \$700,000- \$799,999 |        |       | 1      | 150       |
| \$800,000- \$899,999 |        |       |        |           |
| \$900,000- \$999,999 |        |       |        |           |
| \$1M - \$1.99M       |        |       |        |           |
| \$2M - \$2.99M       |        |       |        |           |
| \$3M+                |        |       |        |           |
| Totals               | 8      | 73    | 53     | 68        |

# **Average Sales Price - Last Two Years**

😽 Independence Title



# **Median Sales Price - Last Two Years**



| 78205               |            |           |        | Reside       | ntial Statis | stics  |
|---------------------|------------|-----------|--------|--------------|--------------|--------|
| Listings            | This Month |           |        | Year-to-Date |              |        |
| Listings            | Jul 2019   | Jul 2018  | Change | 2019         | 2018         | Change |
| Single Family Sales |            |           |        |              |              |        |
| Condo/TH Sales      | 2          | 2         |        | 7            | 13           | -46.2% |
| Total Sales         | 2          | 2         |        | 7            | 13           | -46.2% |
| Sales Volume        | \$905,000  | \$806,000 | +12.3% | \$4,147,700  | \$5,762,100  | -28.0% |

. . . . .

. .

| Avo