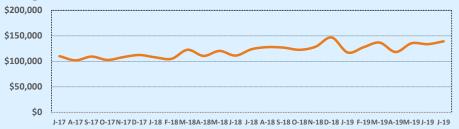

|        |       |        |           |
| \$450,000- \$499,999 |        |       |        |           |
| \$500,000- \$549,999 |        |       |        |           |
| \$550,000- \$599,999 |        |       |        |           |
| \$600,000- \$699,999 |        |       |        |           |
| \$700,000- \$799,999 |        |       |        |           |
| \$800,000- \$899,999 |        |       |        |           |
| \$900,000- \$999,999 |        |       |        |           |
| \$1M - \$1.99M       |        |       |        |           |
| \$2M - \$2.99M       |        |       |        |           |
| \$3M+                |        |       |        |           |
| Totals               | 11     | 41    | 63     | 64        |

# **Average Sales Price - Last Two Years**

😽 Independence Title



### Median Sales Price - Last Two Years



| 78230               |              |              |        | Reside       | ntial Statis | tics   |
|---------------------|--------------|--------------|--------|--------------|--------------|--------|
| Listings            |              | This Month   |        | Year-to-Date |              |        |
| Listings            | Jul 2019     | Jul 2018     | Change | 2019         | 2018         | Change |
| Single Family Sales | 36           | 37           | -2.7%  | 237          | 235          | +0.9%  |
| Condo/TH Sales      | 9            | 7            | +28.6% | 58           | 75           | -22.7% |
| Total Sales         | 45           | 44           | +2.3%  | 295          | 310          | -4.8%  |
| Sales Volume        | \$12,881,077 | \$