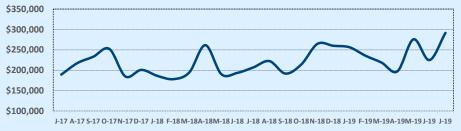

#### **Median Sales Price - Last Two Years**

| 78015               | 8015 Residential Statistic |              |        |               |               | tics   |
|---------------------|----------------------------|--------------|--------|---------------|---------------|--------|
| Listings            | This Month                 |              |        | Year-to-Date  |               |        |
| Listings            | Jul 2019                   | Jul 2018     | Change | 2019          | 2018          | Change |
| Single Family Sales | 55                         | 49           | +12.2% | 332           | 315           | +5.4%  |
| Condo/TH Sales      |                            |              |        |               |               |        |
| Total Sales         | 55                         | 49           | +12.2% | 332           | 315           | +5.4%  |
| Sales Volume        | \$25,241,505               | \$19,730,417 | +27.9% | \$147,040,249 | \$133,802,392 | +9.9%  |