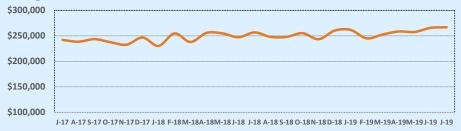

| 3      | 67    | 12     | 96        |
| \$450,000- \$499,999 |        |       | 2      | 1         |
| \$500,000- \$549,999 |        |       |        |           |
| \$550,000- \$599,999 |        |       |        |           |
| \$600,000- \$699,999 |        |       |        |           |
| \$700,000- \$799,999 |        |       |        |           |
| \$800,000- \$899,999 |        |       |        |           |
| \$900,000- \$999,999 |        |       |        |           |
| \$1M - \$1.99M       |        |       |        |           |
| \$2M - \$2.99M       |        |       |        |           |
| \$3M+                |        |       |        |           |
| Totals               | 128    | 82    | 668    | 82        |

# **Average Sales Price - Last Two Years**

😽 Indenendence Title



# Median Sales Price - Last Two Years



| 78109               |              |              |        | Reside        | ntial Statis  | tics   |
|---------------------|--------------|--------------|--------|---------------|---------------|--------|
| Listings            | This Month   |              |        | Year-to-Date  |               |        |
| Listings            | Jul 2019     | Jul 2018     | Change | 2019          | 2018          | Change |
| Single Family Sales | 129          | 101          | +27.7% | 718           | 583           | +23.2% |
| Condo/TH Sales      |              |              |        |               |               |        |
| Total Sales         | 129          | 101          | +27.7% | 718           | 583           | +23.2% |
| Sales Volume        | \$25,