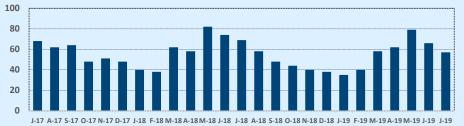

---------------|-----------|------------|--------|-----------|--------------|--------|--|
| weulan                  | Jul 2019  | Jul 2018   | Change | 2019      | 2018         | Change |  |
| List Price              | \$400,000 | \$419,000  | -4.5%  | \$399,000 | \$395,000    | +1.0%  |  |
| List Price/SqFt         | \$201     | \$204      | -1.1%  | \$202     | \$198        | +2.4%  |  |
| Sold Price              | \$395,000 | \$405,000  | -2.5%  | \$383,000 | \$379,900    | +0.8%  |  |
| Sold Price/SqFt         | \$197     | \$196      | +0.4%  | \$196     | \$193        | +1.6%  |  |
| Sold Price / List Price | 97.3%     | 96.7%      | +0.7%  | 96.8%     | 97.0%        | -0.2%  |  |
| DOM                     | 42        | 49         | -14.3% | 49        | 48           | +2.1%  |  |





|                      |        |       |        | July 2019 |
|----------------------|--------|-------|--------|-----------|
| Price Range          | This N | Month | Year-t | o-Date    |
| Price Kalige         | Sales  | DOM   | Sales  | DOM       |
| \$149,999 or under   | 10     | 55    | 44     | 52        |
| \$150,000- \$199,999 | 2      | 32    | 33     | 59        |
| \$200,000- \$249,999 | 1      | 18    | 18     | 74        |
| \$250,000- \$299,999 | 8      | 73    | 33     | 85        |
| \$300,000- \$349,999 | 2      | 13    | 34     | 81        |
| \$350,000- \$399,999 | 6      | 35    | 56     | 71        |
| \$400,000- \$449,999 | 6      | 39    | 35     | 52        |
| \$450,000- \$499,999 | 4      | 161   | 24     | 117       |
| \$500,000- \$549,999 | 5      | 65    |