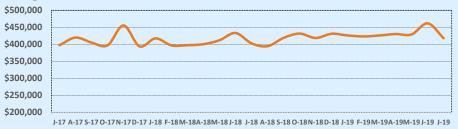

| 68    | 53     | 85        |
| \$500,000- \$549,999 | 3             | 46    | 31     | 104       |
| \$550,000- \$599,999 | 5             | 76    | 31     | 128       |
| \$600,000- \$699,999 | 3             | 221   | 37     | 92        |
| \$700,000- \$799,999 |               |       | 15     | 72        |
| \$800,000- \$899,999 | 2             | 82    | 4      | 67        |
| \$900,000- \$999,999 | 1             | 96    | 4      | 177       |
| \$1M - \$1.99M       |               |       | 3      | 81        |
| \$2M - \$2.99M       |               |       |        |           |
| \$3M+                |               |       |        |           |
| Totals               | 75            | 85    | 461    | 94        |

# Average Sales Price - Last Two Years

😽 Independence Title



#### Median Sales Price - Last Two Years



| 78133               | Reside       | ntial Statis | tics   |              |              |        |
|---------------------|--------------|--------------|--------|--------------|--------------|--------|
| Listings            |              | This Month   |        | Y            | 'ear-to-Date |        |
| Listings            | Jul 2019     | Jul 2018     | Change | 2019         | 2018         | Change |
| Single Family Sales | 38           | 54           | -29.6% | 271          | 293          | -7.5%  |
| Condo/TH Sales      | 3            | 4            | -25.0% | 16           | 13           | +23.1% |
| Total Sales         | 41           | 58           | -29.3% | 287          | 306          | -6.2%  |
| Sales Volume        | \$11,519,828 | \