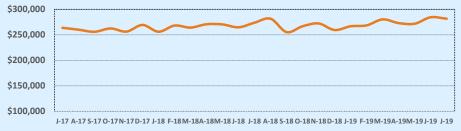

|  |
| \$500,000- \$549,999 | 1      | 2     | 7            | 73        |  |
| \$550,000- \$599,999 |        |       | 1            | 19        |  |
| \$600,000- \$699,999 |        |       |              |           |  |
| \$700,000- \$799,999 |        |       | 1            | 154       |  |
| \$800,000- \$899,999 |        |       |              |           |  |
| \$900,000- \$999,999 |        |       |              |           |  |
| \$1M - \$1.99M       |        |       |              |           |  |
| \$2M - \$2.99M       |        |       |              |           |  |
| \$3M+                |        |       |              |           |  |
| Totals               | 169    | 73    | 923          | 73        |  |

#### **Average Sales Price - Last Two Years**

Independence Title



### **Median Sales Price - Last Two Years**



| 78254               |              |              |        | Reside        | ntial Statis  | tics   |
|---------------------|--------------|--------------|--------|---------------|---------------|--------|
| Listings            | This Month   |              |        | Year-to-Date  |               |        |
| Listings            | Jul 2019     | Jul 2018     | Change | 2019          | 2018          | Change |
| Single Family Sales | 210          | 214          | -1.9%  | 1,155         | 1,069         | +8.0%  |
| Condo/TH Sales      |              |              |        | 2             |               |        |
| Total Sales         | 210          | 214          | -1.9%  | 1,157         | 1,069         | +8.2%  |
| Sales Volume        |