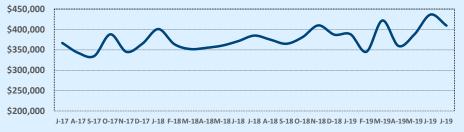

#### **Median Sales Price - Last Two Years**

| 78015               | 8015 Residential Statistic |              |        |               |               | tics   |
|---------------------|----------------------------|--------------|--------|---------------|---------------|--------|
| Listings            | This Month                 |              |        | Year-to-Date  |               |        |
| Listings            | Jul 2019                   | Jul 2018     | Change | 2019          | 2018          | Change |
| Single Family Sales | 55                         | 49           | +12.2% | 332           | 315           | +5.4%  |
| Condo/TH Sales      |                            |              |        |               |               |        |
| Total Sales         | 55                         | 49           | +12.2% | 332           | 315           | +5.4%  |
| Sales Volume        | \$25,241,505               | \$19,730,417 | +27.9% | \$147,040,249 | \$133,802,392 | +9.9%  |