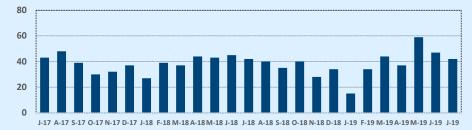

#### **Median Sales Price - Last Two Years**

| 78015               | 8015 Residential Statistic |              |        |               |               | tics   |
|---------------------|----------------------------|--------------|--------|---------------|---------------|--------|
| Listings            | This Month                 |              |        | Year-to-Date  |               |        |
| Listings            | Jul 2019                   | Jul 2018     | Change | 2019          | 2018          | Change |
| Single Family Sales | 55                         | 49           | +12.2% | 332           | 315           | +5.4%  |
| Condo/TH Sales      |                            |              |        |               |               |        |
| Total Sales         | 55                         | 49           | +12.2% | 332           | 315           | +5.4%  |
| Sales Volume        | \$25,241,505               | \$19,730,417 | +27.9% | \$147,040,249 | \$133,802,392 | +9.9%  |