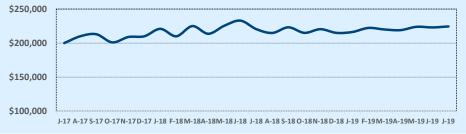

#### **Median Sales Price - Last Two Years**

| 78015               | 8015 Residential Statistic |              |        |               |               | tics   |
|---------------------|----------------------------|--------------|--------|---------------|---------------|--------|
| Listings            | This Month                 |              |        | Year-to-Date  |               |        |
| Listings            | Jul 2019                   | Jul 2018     | Change | 2019          | 2018          | Change |
| Single Family Sales | 55                         | 49           | +12.2% | 332           | 315           | +5.4%  |
| Condo/TH Sales      |                            |              |        |               |               |        |
| Total Sales         | 55                         | 49           | +12.2% | 332           | 315           | +5.4%  |
| Sales Volume        | \$25,241,505               | \$19,730,417 | +27.9% | \$147,040,249 | \$133,802,392 | +9.9%  |