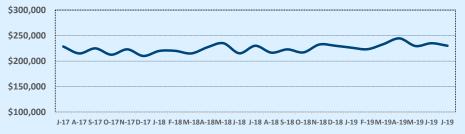

#### **Median Sales Price - Last Two Years**

| 78015               | 8015 Residential Statistic |              |        |               |               | tics   |
|---------------------|----------------------------|--------------|--------|---------------|---------------|--------|
| Listings            | This Month                 |              |        | Year-to-Date  |               |        |
| Listings            | Jul 2019                   | Jul 2018     | Change | 2019          | 2018          | Change |
| Single Family Sales | 55                         | 49           | +12.2% | 332           | 315           | +5.4%  |
| Condo/TH Sales      |                            |              |        |               |               |        |
| Total Sales         | 55                         | 49           | +12.2% | 332           | 315           | +5.4%  |
| Sales Volume        | \$25,241,505               | \$19,730,417 | +27.9% | \$147,040,249 | \$133,802,392 | +9.9%  |