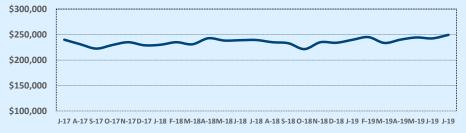

0,000- \$499,999 |        |       | 10        | 66     |
| \$500,000- \$549,999 | 1      | 43    | 6         | 57     |
| \$550,000- \$599,999 | 1      | 71    | 3         | 118    |
| \$600,000- \$699,999 |        |       | 1         | 70     |
| \$700,000- \$799,999 |        |       | 2         | 22     |
| \$800,000- \$899,999 |        |       | 1         | 18     |
| \$900,000- \$999,999 |        |       | 1         | 34     |
| \$1M - \$1.99M       |        |       | 1         | 175    |
| \$2M - \$2.99M       |        |       |           |        |
| \$3M+                |        |       |           |        |
| Totals               | 168    | 79    | 980       | 79     |

**Average Sales Price - Last Two Years** 

😽 Independence Title



### **Median Sales Price - Last Two Years**



| 78132               |              |              |         | Reside        | ntial Statis  | tics   |
|---------------------|--------------|--------------|---------|---------------|---------------|--------|
| Listings            |              | This Month   |         | Y             | 'ear-to-Date  |        |
| Listings            | Jul 2019     | Jul 2018     | Change  | 2019          | 2018          | Change |
| Single Family Sales | 73           | 64           | +14.1%  | 454           | 429           | +5.8%  |
| Condo/TH Sales      | 2            | 1            | +100.0% | 7             | 8             | -12.5% |
| Total Sales         | 75           | 65           | +15.4%  | 461           | 437           | +5.5%  |
| Sales Volume        | \$31,340,419 | \$26,180,608 | +19.7%  |