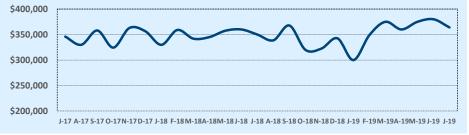

#### **Median Sales Price - Last Two Years**

| 78015               | 8015 Residential Statistic |              |        |               |               | tics   |
|---------------------|----------------------------|--------------|--------|---------------|---------------|--------|
| Listings            | This Month                 |              |        | Year-to-Date  |               |        |
| Listings            | Jul 2019                   | Jul 2018     | Change | 2019          | 2018          | Change |
| Single Family Sales | 55                         | 49           | +12.2% | 332           | 315           | +5.4%  |
| Condo/TH Sales      |                            |              |        |               |               |        |
| Total Sales         | 55                         | 49           | +12.2% | 332           | 315           | +5.4%  |
| Sales Volume        | \$25,241,505               | \$19,730,417 | +27.9% | \$147,040,249 | \$133,802,392 | +9.9%  |