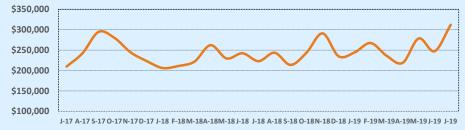

9 | 3      | 30    | 9      | 45        |
| \$450,000- \$499,999 | 1      | 274   | 6      | 110       |
| \$500,000- \$549,999 |        |       | 2      | 86        |
| \$550,000- \$599,999 | 1      | 293   | 2      | 199       |
| \$600,000- \$699,999 |        |       | 1      | 108       |
| \$700,000- \$799,999 |        |       |        |           |
| \$800,000- \$899,999 |        |       |        |           |
| \$900,000- \$999,999 |        |       |        |           |
| \$1M - \$1.99M       | 2      | 107   | 3      | 91        |
| \$2M - \$2.99M       |        |       |        |           |
| \$3M+                |        |       |        |           |
| Totals               | 39     | 76    | 249    | 62        |

# **Average Sales Price - Last Two Years**

Independence Title



### **Median Sales Price - Last Two Years**



| 78163               |              |             |        | Reside       | ntial Statis | tics   |
|---------------------|--------------|-------------|--------|--------------|--------------|--------|
| Listings            |              | This Month  |        | Year-to-Date |              |        |
| Listings            | Jul 2019     | Jul 2018    | Change | 2019         | 2018         | Change |
| Single Family Sales | 43           | 25          | +72.0% | 199          | 172          | +15.7% |
| Condo/TH Sales      |              |             |        |              |              |        |
| Total Sales         | 43           | 25          | +72.0% | 199          | 172          | +15.7% |
| Sales Volume        | \$13,796,156 | \$9,4