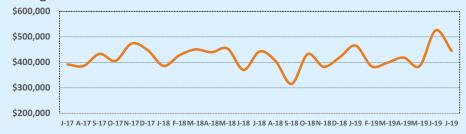

#### **Median Sales Price - Last Two Years**

| 78015               | 8015 Residential Statistic |              |        |               |               | tics   |
|---------------------|----------------------------|--------------|--------|---------------|---------------|--------|
| Listings            | This Month                 |              |        | Year-to-Date  |               |        |
| Listings            | Jul 2019                   | Jul 2018     | Change | 2019          | 2018          | Change |
| Single Family Sales | 55                         | 49           | +12.2% | 332           | 315           | +5.4%  |
| Condo/TH Sales      |                            |              |        |               |               |        |
| Total Sales         | 55                         | 49           | +12.2% | 332           | 315           | +5.4%  |
| Sales Volume        | \$25,241,505               | \$19,730,417 | +27.9% | \$147,040,249 | \$133,802,392 | +9.9%  |