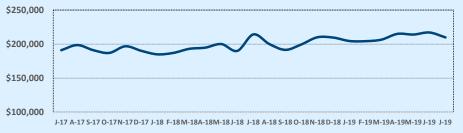

# **Average Sales Price - Last Two Years**

Independence Title

#### **Median Sales Price - Last Two Years**

| 78015               | 8015 Residential Statistic |              |        |               |               | tics   |
|---------------------|----------------------------|--------------|--------|---------------|---------------|--------|
| Listings            | This Month                 |              |        | Year-to-Date  |               |        |
| Listings            | Jul 2019                   | Jul 2018     | Change | 2019          | 2018          | Change |
| Single Family Sales | 55                         | 49           | +12.2% | 332           | 315           | +5.4%  |
| Condo/TH Sales      |                            |              |        |               |               |        |
| Total Sales         | 55                         | 49           | +12.2% | 332           | 315           | +5.4%  |
| Sales Volume        | \$25,241,505               | \$19,730,417 | +27.9% | \$147,040,249 | \$133,802,392 | +9.9%  |