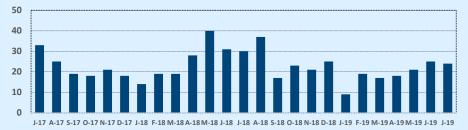

#### Number of Sales - Last Two Years

Although Independence Title works hard to ensure that the information made available on our website site is reasonably accurate and reliable, ALL SUCH INFORMATION IS NOT WARRANTED OR GUARANTEED and may be subject to other terms and conditions. Independence Title does not assume responsibility for the relevance, accuracy, timeliness, correctness, or completeness of the information presented on our website, and any information presented is not intended nor should it be construed as legal or financial advice to any party.

| Price Range          | This N | Month | Year-t | o-Date |
|----------------------|--------|-------|--------|--------|
| Price Kalige         | Sales  | DOM   | Sales  | DOM    |
| \$149,999 or under   | 1      | 34    | 4      | 92     |
| \$150,000- \$199,999 | 1      | 13    | 13     | 90     |
| \$200,000- \$249,999 | 5      | 93    | 41     | 72     |
| \$250,000- \$299,999 | 8      | 40    | 44     | 76     |
| \$300,000- \$349,999 | 11     | 81    | 74     | 110    |
| \$350,000- \$399,999 | 13     | 141   | 77     | 141    |
| \$400,000- \$449,999 | 12     | 59    | 48     | 112    |
| \$450,000- \$499,999 | 7      | 82    | 37     | 100    |
| \$500,000- \$549,999 | 7      | 54    | 28     | 75     |
| \$550,000- \$599,999 | 1      | 27    | 18     | 56     |
| \$600,000- \$699,999 | 5      | 41    | 21     | 100    |
| \$700,000- \$799,999 | 6      | 150   | 20     | 139    |
| \$800,000- \$899,999 | 2      | 22    | 7      | 51     |
| \$900,000- \$999,999 | 2      | 90    | 7      | 94     |
| \$1M - \$1.99M       | 1      | 104   | 21     | 183    |
| \$2M - \$2.99M       | 1      | 46    | 5      | 279    |
| \$3M+                |        |       |        |        |
| Totals               | 83     | 81    | 465    | 108    |