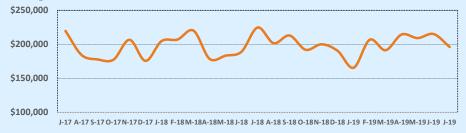

|       |        |           |
| \$500,000- \$549,999 |               |       |        |           |
| \$550,000- \$599,999 |               |       |        |           |
| \$600,000- \$699,999 |               |       |        |           |
| \$700,000- \$799,999 |               |       |        |           |
| \$800,000- \$899,999 |               |       |        |           |
| \$900,000- \$999,999 |               |       |        |           |
| \$1M - \$1.99M       |               |       |        |           |
| \$2M - \$2.99M       |               |       |        |           |
| \$3M+                |               |       |        |           |
| Totals               | 29            | 43    | 150    | 52        |

Average Sales Price - Last Two Years

😽 Independence Title



#### Median Sales Price - Last Two Years



| 78154               |              | <b>Residential Statistics</b> |        |               |              |        |
|---------------------|--------------|-------------------------------|--------|---------------|--------------|--------|
| Listings            | This Month   |                               |        | Year-to-Date  |              |        |
| Listings            | Jul 2019     | Jul 2018                      | Change | 2019          | 2018         | Change |
| Single Family Sales | 60           | 83                            | -27.7% | 444           | 410          | +8.3%  |
| Condo/TH Sales      | 1            |                               |        | 2             |              |        |
| Total Sales         | 61