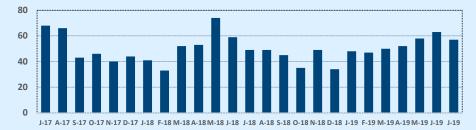

#### **Median Sales Price - Last Two Years**

| 78015               | 8015 Residential Statistic |              |        |               |               | tics   |
|---------------------|----------------------------|--------------|--------|---------------|---------------|--------|
| Listings            | This Month                 |              |        | Year-to-Date  |               |        |
| Listings            | Jul 2019                   | Jul 2018     | Change | 2019          | 2018          | Change |
| Single Family Sales | 55                         | 49           | +12.2% | 332           | 315           | +5.4%  |
| Condo/TH Sales      |                            |              |        |               |               |        |
| Total Sales         | 55                         | 49           | +12.2% | 332           | 315           | +5.4%  |
| Sales Volume        | \$25,241,505               | \$19,730,417 | +27.9% | \$147,040,249 | \$133,802,392 | +9.9%  |