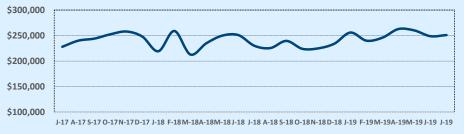

#### **Median Sales Price - Last Two Years**

| 78015               | 8015 Residential Statistic |              |        |               |               | tics   |
|---------------------|----------------------------|--------------|--------|---------------|---------------|--------|
| Listings            | This Month                 |              |        | Year-to-Date  |               |        |
| Listings            | Jul 2019                   | Jul 2018     | Change | 2019          | 2018          | Change |
| Single Family Sales | 55                         | 49           | +12.2% | 332           | 315           | +5.4%  |
| Condo/TH Sales      |                            |              |        |               |               |        |
| Total Sales         | 55                         | 49           | +12.2% | 332           | 315           | +5.4%  |
| Sales Volume        | \$25,241,505               | \$19,730,417 | +27.9% | \$147,040,249 | \$133,802,392 | +9.9%  |