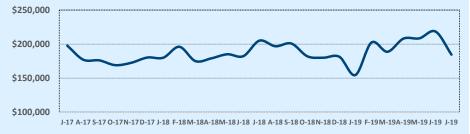

#### **Median Sales Price - Last Two Years**

| 78015               | 8015 Residential Statistic |              |        |               |               | tics   |
|---------------------|----------------------------|--------------|--------|---------------|---------------|--------|
| Listings            | This Month                 |              |        | Year-to-Date  |               |        |
| Listings            | Jul 2019                   | Jul 2018     | Change | 2019          | 2018          | Change |
| Single Family Sales | 55                         | 49           | +12.2% | 332           | 315           | +5.4%  |
| Condo/TH Sales      |                            |              |        |               |               |        |
| Total Sales         | 55                         | 49           | +12.2% | 332           | 315           | +5.4%  |
| Sales Volume        | \$25,241,505               | \$19,730,417 | +27.9% | \$147,040,249 | \$133,802,392 | +9.9%  |