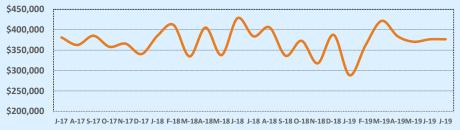

| 25      | 74        |
| \$450,000- \$499,999 | 2      | 48    | 14      | 53        |
| \$500,000- \$549,999 | 1      | 106   | 5       | 40        |
| \$550,000- \$599,999 | 2      | 49    | 3       | 36        |
| \$600,000- \$699,999 | 1      | 52    | 3       | 140       |
| \$700,000- \$799,999 |        |       |         |           |
| \$800,000- \$899,999 |        |       | 1       | 33        |
| \$900,000- \$999,999 |        |       |         |           |
| \$1M - \$1.99M       |        |       |         |           |
| \$2M - \$2.99M       |        |       |         |           |
| \$3M+                |        |       |         |           |
| Totals               | 24     | 50    | 133     | 58        |

#### **Average Sales Price - Last Two Years**

😽 Independence Title



# Median Sales Price - Last Two Years



| 78249               |              |              |        | Reside        | ntial Statis  | tics   |
|---------------------|--------------|--------------|--------|---------------|---------------|--------|
| Listings            | This Month   |              |        | Year-to-Date  |               |        |
| Listings            | Jul 2019     | Jul 2018     | Change | 2019          | 2018          | Change |
| Single Family Sales | 71           | 80           | -11.3% | 433           | 426           | +1.6%  |
| Condo/TH Sales      | 1            | 8            | -87.5% | 22            | 32            | -31.3% |
| Total Sales         | 72           | 88           | -18.2% | 455           | 458           | -0.7%  |
| Sales Volume        | \$17,