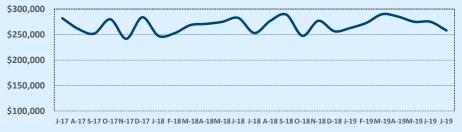

000- \$499,999 | 1      | 75    | 6      | 24        |
| \$500,000- \$549,999 |        |       | 4      | 26        |
| \$550,000- \$599,999 | 1      | 27    | 2      | 155       |
| \$600,000- \$699,999 |        |       | 1      | 23        |
| \$700,000- \$799,999 |        |       | 2      | 29        |
| \$800,000- \$899,999 |        |       | 1      | 89        |
| \$900,000- \$999,999 |        |       |        |           |
| \$1M - \$1.99M       |        |       | 4      | 196       |
| \$2M - \$2.99M       |        |       |        |           |
| \$3M+                |        |       |        |           |
| Totals               | 42     | 54    | 278    | 57        |

# **Average Sales Price - Last Two Years**

😽 Independence Title



#### **Median Sales Price - Last Two Years**



| 78233               | Residential Statistics |             |        |              |              | tics   |
|---------------------|------------------------|-------------|--------|--------------|--------------|--------|
| Listings            | This Month             |             |        | Year-to-Date |              |        |
| Listings            | Jul 2019               | Jul 2018    | Change | 2019         | 2018         | Change |
| Single Family Sales | 57                     | 47          | +21.3% | 372          | 354          | +5.1%  |
| Condo/TH Sales      |                        | 2           |        | 3            | 7            | -57.1% |
| Total Sales         | 57                     | 49          | +16.3% | 375          | 361          | +3.9%  |
| Sales Volume