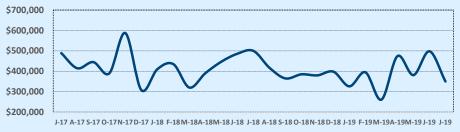

#### **Median Sales Price - Last Two Years**

| 78015               | 8015 Residential Statistic |              |        |               |               | tics   |
|---------------------|----------------------------|--------------|--------|---------------|---------------|--------|
| Listings            | This Month                 |              |        | Year-to-Date  |               |        |
| Listings            | Jul 2019                   | Jul 2018     | Change | 2019          | 2018          | Change |
| Single Family Sales | 55                         | 49           | +12.2% | 332           | 315           | +5.4%  |
| Condo/TH Sales      |                            |              |        |               |               |        |
| Total Sales         | 55                         | 49           | +12.2% | 332           | 315           | +5.4%  |
| Sales Volume        | \$25,241,505               | \$19,730,417 | +27.9% | \$147,040,249 | \$133,802,392 | +9.9%  |