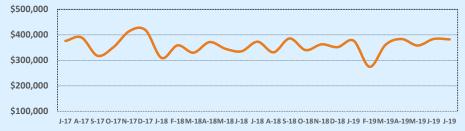

| 40    | 24     | 87        |
| \$450,000- \$499,999 | 4      | 47    | 23     | 75        |
| \$500,000- \$549,999 | 3      | 76    | 11     | 67        |
| \$550,000- \$599,999 | 3      | 44    | 12     | 71        |
| \$600,000- \$699,999 | 2      | 74    | 12     | 68        |
| \$700,000- \$799,999 | 2      | 50    | 4      | 136       |
| \$800,000- \$899,999 |        |       | 3      | 268       |
| \$900,000- \$999,999 |        |       | 1      | 239       |
| \$1M - \$1.99M       |        |       |        |           |
| \$2M - \$2.99M       |        |       | 1      | 208       |
| \$3M+                |        |       |        |           |
| Totals               | 40     | 50    | 231    | 75        |

#### **Average Sales Price - Last Two Years**

😽 Indenendence Title



### Median Sales Price - Last Two Years



| 78108               |              |              |        | Reside        | ntial Statis  | tics   |
|---------------------|--------------|--------------|--------|---------------|---------------|--------|
| Listings            | This Month   |              |        | Year-to-Date  |               |        |
| Listings            | Jul 2019     | Jul 2018     | Change | 2019          | 2018          | Change |
| Single Family Sales | 128          | 114          | +12.3% | 668           | 618           | +8.1%  |
| Condo/TH Sales      |              |              |        |               | 1             |        |
| Total Sales         | 128          | 114          | +12.3% | 668           | 619           | +7.9%  |
| Sales Volume        | \$3