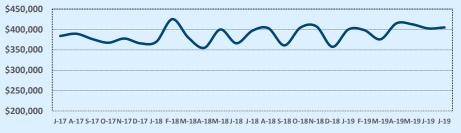

#### **Median Sales Price - Last Two Years**

| 78015               | 8015 Residential Statistic |              |        |               |               | tics   |
|---------------------|----------------------------|--------------|--------|---------------|---------------|--------|
| Listings            | This Month                 |              |        | Year-to-Date  |               |        |
| Listings            | Jul 2019                   | Jul 2018     | Change | 2019          | 2018          | Change |
| Single Family Sales | 55                         | 49           | +12.2% | 332           | 315           | +5.4%  |
| Condo/TH Sales      |                            |              |        |               |               |        |
| Total Sales         | 55                         | 49           | +12.2% | 332           | 315           | +5.4%  |
| Sales Volume        | \$25,241,505               | \$19,730,417 | +27.9% | \$147,040,249 | \$133,802,392 | +9.9%  |