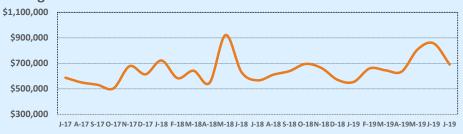

#### **Median Sales Price - Last Two Years**

| 78015               | 8015 Residential Statistic |              |        |               |               | tics   |
|---------------------|----------------------------|--------------|--------|---------------|---------------|--------|
| Listings            | This Month                 |              |        | Year-to-Date  |               |        |
| Listings            | Jul 2019                   | Jul 2018     | Change | 2019          | 2018          | Change |
| Single Family Sales | 55                         | 49           | +12.2% | 332           | 315           | +5.4%  |
| Condo/TH Sales      |                            |              |        |               |               |        |
| Total Sales         | 55                         | 49           | +12.2% | 332           | 315           | +5.4%  |
| Sales Volume        | \$25,241,505               | \$19,730,417 | +27.9% | \$147,040,249 | \$133,802,392 | +9.9%  |