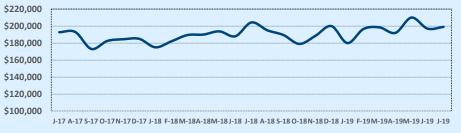

#### **Median Sales Price - Last Two Years**

| 78015               | 8015 Residential Statistic |              |        |               |               | tics   |
|---------------------|----------------------------|--------------|--------|---------------|---------------|--------|
| Listings            | This Month                 |              |        | Year-to-Date  |               |        |
| Listings            | Jul 2019                   | Jul 2018     | Change | 2019          | 2018          | Change |
| Single Family Sales | 55                         | 49           | +12.2% | 332           | 315           | +5.4%  |
| Condo/TH Sales      |                            |              |        |               |               |        |
| Total Sales         | 55                         | 49           | +12.2% | 332           | 315           | +5.4%  |
| Sales Volume        | \$25,241,505               | \$19,730,417 | +27.9% | \$147,040,249 | \$133,802,392 | +9.9%  |