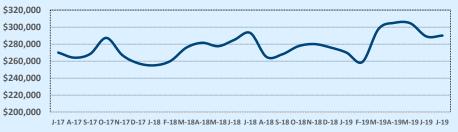

#### **Median Sales Price - Last Two Years**

| 78015               | 8015 Residential Statistic |              |        |               |               | tics   |
|---------------------|----------------------------|--------------|--------|---------------|---------------|--------|
| Listings            | This Month                 |              |        | Year-to-Date  |               |        |
| Listings            | Jul 2019                   | Jul 2018     | Change | 2019          | 2018          | Change |
| Single Family Sales | 55                         | 49           | +12.2% | 332           | 315           | +5.4%  |
| Condo/TH Sales      |                            |              |        |               |               |        |
| Total Sales         | 55                         | 49           | +12.2% | 332           | 315           | +5.4%  |
| Sales Volume        | \$25,241,505               | \$19,730,417 | +27.9% | \$147,040,249 | \$133,802,392 | +9.9%  |