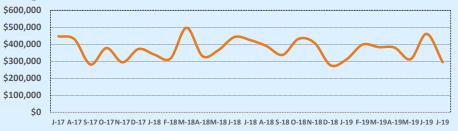

999 |        |       | 5      | 55        |
| \$450,000- \$499,999 |        |       | 9      | 130       |
| \$500,000- \$549,999 | 2      | 168   | 8      | 122       |
| \$550,000- \$599,999 | 1      | 75    | 8      | 112       |
| \$600,000- \$699,999 | 1      | 25    | 10     | 166       |
| \$700,000- \$799,999 |        |       | 2      | 69        |
| \$800,000- \$899,999 |        |       | 4      | 211       |
| \$900,000- \$999,999 |        |       | 1      | 103       |
| \$1M - \$1.99M       |        |       | 4      | 109       |
| \$2M - \$2.99M       |        |       |        |           |
| \$3M+                |        |       |        |           |
| Totals               | 28     | 71    | 166    | 88        |

# Average Sales Price - Last Two Years

😽 Independence Title



### Median Sales Price - Last Two Years



| 78213               | <b>3</b> Residential Statistics |             |        |              |              | tics   |
|---------------------|---------------------------------|-------------|--------|--------------|--------------|--------|
| Listings            | This Month                      |             |        | Year-to-Date |              |        |
| Listings            | Jul 2019                        | Jul 2018    | Change | 2019         | 2018         | Change |
| Single Family Sales | 34                              | 24          | +41.7% | 179          | 176          | +1.7%  |
| Condo/TH Sales      | 1                               | 4           | -75.0% | 8            | 17           | -52.9% |
| Total Sales         | 35