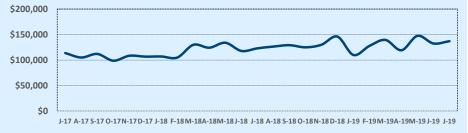

#### **Median Sales Price - Last Two Years**

| 78015               | 8015 Residential Statistic |              |        |               |               | tics   |
|---------------------|----------------------------|--------------|--------|---------------|---------------|--------|
| Listings            | This Month                 |              |        | Year-to-Date  |               |        |
| Listings            | Jul 2019                   | Jul 2018     | Change | 2019          | 2018          | Change |
| Single Family Sales | 55                         | 49           | +12.2% | 332           | 315           | +5.4%  |
| Condo/TH Sales      |                            |              |        |               |               |        |
| Total Sales         | 55                         | 49           | +12.2% | 332           | 315           | +5.4%  |
| Sales Volume        | \$25,241,505               | \$19,730,417 | +27.9% | \$147,040,249 | \$133,802,392 | +9.9%  |