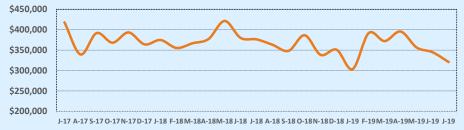

1      | 38    | 20     | 66        |
| \$450,000- \$499,999 | 2      | 173   | 14     | 87        |
| \$500,000- \$549,999 | 2      | 75    | 6      | 100       |
| \$550,000- \$599,999 |        |       | 2      | 33        |
| \$600,000- \$699,999 | 2      | 145   | 9      | 146       |
| \$700,000- \$799,999 | 1      | 57    | 2      | 52        |
| \$800,000- \$899,999 |        |       |        |           |
| \$900,000- \$999,999 |        |       |        |           |
| \$1M - \$1.99M       |        |       | 1      | 210       |
| \$2M - \$2.99M       |        |       |        |           |
| \$3M+                |        |       |        |           |
| Totals               | 43     | 65    | 199    | 79        |

#### **Average Sales Price - Last Two Years**

Independence Title



#### **Median Sales Price - Last Two Years**



| 78204               |             |             |        | Reside       | ntial Statis | tics   |
|---------------------|-------------|-------------|--------|--------------|--------------|--------|
| Listings            | This Month  |             |        | Year-to-Date |              |        |
| Listings            | Jul 2019    | Jul 2018    | Change | 2019         | 2018         | Change |
| Single Family Sales | 5           | 8           | -37.5% | 39           | 35           | +11.4% |
| Condo/TH Sales      | 3           |             |        | 14           | 20           | -30.0% |
| Total Sales         | 8           | 8           |        | 53           | 55           | -3.6%  |
| Sales Volume        | \$2,844,000 | \$2,330,430