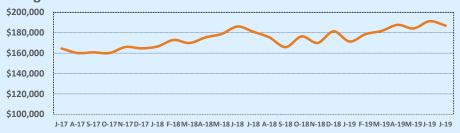

#### **Median Sales Price - Last Two Years**

| 78015               | 8015 Residential Statistic |              |        |               |               | tics   |
|---------------------|----------------------------|--------------|--------|---------------|---------------|--------|
| Listings            | This Month                 |              |        | Year-to-Date  |               |        |
| Listings            | Jul 2019                   | Jul 2018     | Change | 2019          | 2018          | Change |
| Single Family Sales | 55                         | 49           | +12.2% | 332           | 315           | +5.4%  |
| Condo/TH Sales      |                            |              |        |               |               |        |
| Total Sales         | 55                         | 49           | +12.2% | 332           | 315           | +5.4%  |
| Sales Volume        | \$25,241,505               | \$19,730,417 | +27.9% | \$147,040,249 | \$133,802,392 | +9.9%  |