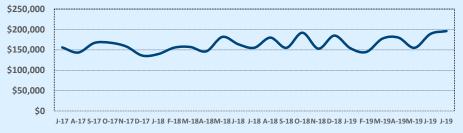

#### **Median Sales Price - Last Two Years**

| 78015               | 8015 Residential Statistic |              |        |               |               | tics   |
|---------------------|----------------------------|--------------|--------|---------------|---------------|--------|
| Listings            | This Month                 |              |        | Year-to-Date  |               |        |
| Listings            | Jul 2019                   | Jul 2018     | Change | 2019          | 2018          | Change |
| Single Family Sales | 55                         | 49           | +12.2% | 332           | 315           | +5.4%  |
| Condo/TH Sales      |                            |              |        |               |               |        |
| Total Sales         | 55                         | 49           | +12.2% | 332           | 315           | +5.4%  |
| Sales Volume        | \$25,241,505               | \$19,730,417 | +27.9% | \$147,040,249 | \$133,802,392 | +9.9%  |