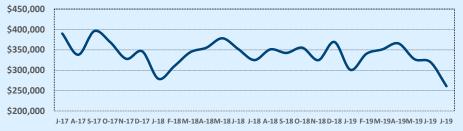

00- \$499,999 | 2      | 173   | 14     | 87        |
| \$500,000- \$549,999 | 2      | 75    | 6      | 100       |
| \$550,000- \$599,999 |        |       | 2      | 33        |
| \$600,000- \$699,999 | 2      | 145   | 9      | 146       |
| \$700,000- \$799,999 | 1      | 57    | 2      | 52        |
| \$800,000- \$899,999 |        |       |        |           |
| \$900,000- \$999,999 |        |       |        |           |
| \$1M - \$1.99M       |        |       | 1      | 210       |
| \$2M - \$2.99M       |        |       |        |           |
| \$3M+                |        |       |        |           |
| Totals               | 43     | 65    | 199    | 79        |

#### **Average Sales Price - Last Two Years**

Independence Title



#### **Median Sales Price - Last Two Years**



| 78204               |             |             |        | Reside       | ntial Statis | tics   |
|---------------------|-------------|-------------|--------|--------------|--------------|--------|
| Listings            | This Month  |             |        | Year-to-Date |              |        |
| Listings            | Jul 2019    | Jul 2018    | Change | 2019         | 2018         | Change |
| Single Family Sales | 5           | 8           | -37.5% | 39           | 35           | +11.4% |
| Condo/TH Sales      | 3           |             |        | 14           | 20           | -30.0% |
| Total Sales         | 8           | 8           |        | 53           | 55           | -3.6%  |
| Sales Volume        | \$2,844,000 | \$2,330,430 | +22.0% | \$13,741,250 | \$15,233,790 | -9.8%