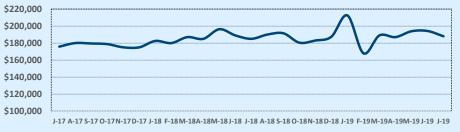

\$549,999 |               |       |        |           |
| \$550,000- \$599,999 |               |       |        |           |
| \$600,000- \$699,999 |               |       | 1      | 264       |
| \$700,000- \$799,999 |               |       |        |           |
| \$800,000- \$899,999 |               |       |        |           |
| \$900,000- \$999,999 |               |       |        |           |
| \$1M - \$1.99M       |               |       |        |           |
| \$2M - \$2.99M       |               |       |        |           |
| \$3M+                |               |       |        |           |
| Totals               | 57            | 36    | 292    | 46        |

**Average Sales Price - Last Two Years** 

😽 Indenendence Title



### **Median Sales Price - Last Two Years**



|              |                           |                                         | Reside                                                             | ntial Statis                                                                                      | tics                                                                                               |
|--------------|---------------------------|-----------------------------------------|--------------------------------------------------------------------|---------------------------------------------------------------------------------------------------|----------------------------------------------------------------------------------------------------|
| This Month   |                           |