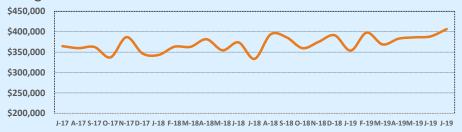

92    | 25     | 93        |
| \$500,000- \$549,999 | 7             | 112   | 34     | 73        |
| \$550,000- \$599,999 | 2             | 82    | 16     | 129       |
| \$600,000- \$699,999 | 5             | 132   | 23     | 108       |
| \$700,000- \$799,999 | 1             | 47    | 10     | 97        |
| \$800,000- \$899,999 | 2             | 98    | 5      | 94        |
| \$900,000- \$999,999 | 1             | 122   | 1      | 122       |
| \$1M - \$1.99M       |               |       |        |           |
| \$2M - \$2.99M       |               |       | 1      | 240       |
| \$3M+                |               |       |        |           |
| Totals               | 88            | 70    | 498    | 74        |

#### **Average Sales Price - Last Two Years**

😽 Independence Title



## Median Sales Price - Last Two Years



| 78259 Residential Statistic |              |              |        |               | tics         |         |  |
|-----------------------------|--------------|--------------|--------|---------------|--------------|---------|--|
| Listings                    |              | This Month   |        | Y             | Year-to-Date |         |  |
| Listings                    | Jul 2019     | Jul 2018     | Change | 2019          | 2018         | Change  |  |
| Single Family Sales         | 60           | 49           | +22.4% | 335           | 302          | +10.9%  |  |
| Condo/TH Sales              | 1            |              |        | 4             | 2            | +100.0% |  |
| Total Sales                 | 61           | 49           | +24.