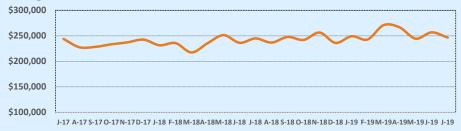

| 77    | 9      | 95        |
| \$500,000- \$549,999 |               |       | 5      | 33        |
| \$550,000- \$599,999 |               |       | 1      | 98        |
| \$600,000- \$699,999 |               |       | 2      | 27        |
| \$700,000- \$799,999 |               |       |        |           |
| \$800,000- \$899,999 |               |       |        |           |
| \$900,000- \$999,999 |               |       |        |           |
| \$1M - \$1.99M       |               |       |        |           |
| \$2M - \$2.99M       |               |       |        |           |
| \$3M+                |               |       |        |           |
| Totals               | 61            | 60    | 446    | 59        |

# **Average Sales Price - Last Two Years**

Independence Title



#### Median Sales Price - Last Two Years



| 78155               | Residential Statistics |              |        |              |              | tics   |
|---------------------|------------------------|--------------|--------|--------------|--------------|--------|
| Listings            |                        | This Month   |        | Y            | ear-to-Date  |        |
| Listings            | Jul 2019               | Jul 2018     | Change | 2019         | 2018         | Change |
| Single Family Sales | 39                     | 50           | -22.0% | 246          | 276          | -10.9% |
| Condo/TH Sales      |                        |              |        | 3            | 2            | +50.0% |
| Total Sales         | 39                     | 50           | -22.0% | 249