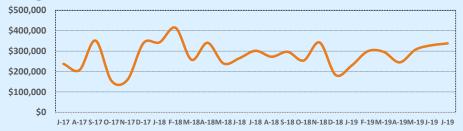

4      | 49        |
| \$500,000- \$549,999 |               |        |        |           |
| \$550,000- \$599,999 |               |        |        |           |
| \$600,000- \$699,999 |               |        |        |           |
| \$700,000- \$799,999 |               |        |        |           |
| \$800,000- \$899,999 |               |        |        |           |
| \$900,000- \$999,999 |               |        |        |           |
| \$1M - \$1.99M       |               |        |        |           |
| \$2M - \$2.99M       |               |        |        |           |
| \$3M+                |               |        |        |           |
| Totals               | 9             | 92     | 43     | 89        |

#### **Average Sales Price - Last Two Years**

Independence Title



#### **Median Sales Price - Last Two Years**



# July 2019

# . .

| 78130 Residential S |                             |                                             |                                                                          |                                                                                                         |                                                                                                                                    |
|---------------------|-----------------------------|---------------------------------------------|--------------------------------------------------------------------------|---------------------------------------------------------------------------------------------------------|------------------------------------