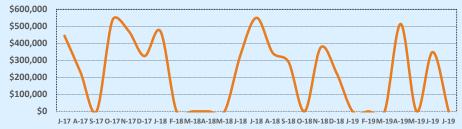

#### **Median Sales Price - Last Two Years**

| 78015               | 8015 Residential Statistic |              |        |               |               | tics   |
|---------------------|----------------------------|--------------|--------|---------------|---------------|--------|
| Listings            | This Month                 |              |        | Year-to-Date  |               |        |
| Listings            | Jul 2019                   | Jul 2018     | Change | 2019          | 2018          | Change |
| Single Family Sales | 55                         | 49           | +12.2% | 332           | 315           | +5.4%  |
| Condo/TH Sales      |                            |              |        |               |               |        |
| Total Sales         | 55                         | 49           | +12.2% | 332           | 315           | +5.4%  |
| Sales Volume        | \$25,241,505               | \$19,730,417 | +27.9% | \$147,040,249 | \$133,802,392 | +9.9%  |