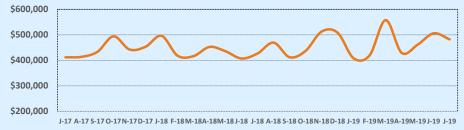

| 141    |
| \$400,000- \$449,999 | 12     | 59    | 48     | 112    |
| \$450,000- \$499,999 | 7      | 82    | 37     | 100    |
| \$500,000- \$549,999 | 7      | 54    | 28     | 75     |
| \$550,000- \$599,999 | 1      | 27    | 18     | 56     |
| \$600,000- \$699,999 | 5      | 41    | 21     | 100    |
| \$700,000- \$799,999 | 6      | 150   | 20     | 139    |
| \$800,000- \$899,999 | 2      | 22    | 7      | 51     |
| \$900,000- \$999,999 | 2      | 90    | 7      | 94     |
| \$1M - \$1.99M       | 1      | 104   | 21     | 183    |
| \$2M - \$2.99M       | 1      | 46    | 5      | 279    |
| \$3M+                |        |       |        |        |
| Totals               | 83     | 81    | 465    | 108    |

# **Average Sales Price - Last Two Years**

Independence Title



#### **Median Sales Price - Last Two Years**



| 78015               | 8015 Residential Statistic |              |        |               |               | tics   |
|---------------------|----------------------------|--------------|--------|---------------|---------------|--------|
| Listings            | This Month                 |              |        | Year-to-Date  |               |        |
| Listings            | Jul 2019                   | Jul 2018     | Change | 2019          | 2018          | Change |
| Single Family Sales | 55                         | 49           | +12.2% | 332           | 315           | +5.4%  |
| Condo/TH Sales      |                            |              |        |               |               |        |
| Total Sales         | 55