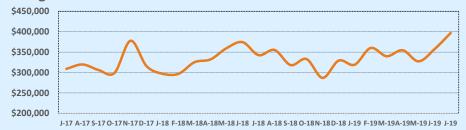

| 14     | 76        |
| \$450,000- \$499,999 | 2      | 77     | 8      | 38        |
| \$500,000- \$549,999 |        |        | 7      | 59        |
| \$550,000- \$599,999 | 1      | 11     | 6      | 71        |
| \$600,000- \$699,999 | 3      | 88     | 6      | 78        |
| \$700,000- \$799,999 | 2      | 35     | 9      | 80        |
| \$800,000- \$899,999 | 2      | 90     | 5      | 129       |
| \$900,000- \$999,999 |        |        | 2      | 40        |
| \$1M - \$1.99M       |        |        | 1      | 303       |
| \$2M - \$2.99M       |        |        |        |           |
| \$3M+                |        |        |        |           |
| Totals               | 46     | 62     | 285    | 67        |

### **Average Sales Price - Last Two Years**

৵ Indenendence Title



### Median Sales Price - Last Two Years



| 78070               |              |              |        | Reside       | ntial Statis | tics   |
|---------------------|--------------|--------------|--------|--------------|--------------|--------|
| Listings            | This Month   |              |        | Year-to-Date |              |        |
| Listings            | Jul 2019     | Jul 2018     | Change | 2019         | 2018         | Change |
| Single Family Sales | 40           | 50           | -20.0% | 231          | 236          | -2.1%  |
| Condo/TH Sales      |              |              |        |              |              |        |
| Total Sales         | 40           | 50           | -20.0% | 231          | 236          | -2.1%  |
| Sales Volume        | \$15,289,549 | \$