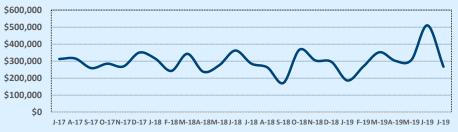

#### **Median Sales Price - Last Two Years**

| 78015               | 8015 Residential Statistic |              |        |               |               | tics   |
|---------------------|----------------------------|--------------|--------|---------------|---------------|--------|
| Listings            | This Month                 |              |        | Year-to-Date  |               |        |
| Listings            | Jul 2019                   | Jul 2018     | Change | 2019          | 2018          | Change |
| Single Family Sales | 55                         | 49           | +12.2% | 332           | 315           | +5.4%  |
| Condo/TH Sales      |                            |              |        |               |               |        |
| Total Sales         | 55                         | 49           | +12.2% | 332           | 315           | +5.4%  |
| Sales Volume        | \$25,241,505               | \$19,730,417 | +27.9% | \$147,040,249 | \$133,802,392 | +9.9%  |