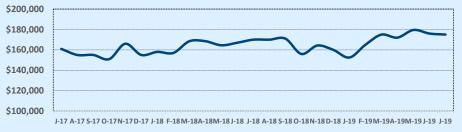

9,999 |               |        |        |           |
| \$550,000- \$599,999 |               |        |        |           |
| \$600,000- \$699,999 |               |        |        |           |
| \$700,000- \$799,999 |               |        |        |           |
| \$800,000- \$899,999 |               |        |        |           |
| \$900,000- \$999,999 |               |        |        |           |
| \$1M - \$1.99M       |               |        |        |           |
| \$2M - \$2.99M       |               |        |        |           |
| \$3M+                |               |        |        |           |
| Totals               | 57            | 36     | 375    | 41        |

**Average Sales Price - Last Two Years** 

😽 Independence Title



# Median Sales Price - Last Two Years



| 78240               |              |             |        | Reside       | ntial Statis | tics   |
|---------------------|--------------|-------------|--------|--------------|--------------|--------|
| Listings            |              | This Month  |        | Y            | 'ear-to-Date |        |
| Listings            | Jul 2019     | Jul 2018    | Change | 2019         | 2018         | Change |
| Single Family Sales | 44           | 29          | +51.7% | 234          | 216          | +8.3%  |
| Condo/TH Sales      | 13           | 11          | +18.2% | 58           | 53           | +9.4%  |
| Total Sales         | 57           | 40          | +42.5% | 292          | 269          | +8.6%  |
| Sales Volume        | \$10,988,350 | \$7,753,950 | +41.7% | \$57,939,466 | \$52,845,660 |