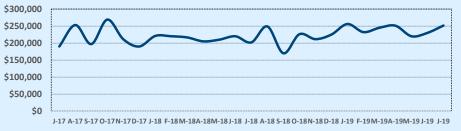

#### **Median Sales Price - Last Two Years**

| 78015               | 8015 Residential Statistic |              |        |               |               | tics   |
|---------------------|----------------------------|--------------|--------|---------------|---------------|--------|
| Listings            | This Month                 |              |        | Year-to-Date  |               |        |
| Listings            | Jul 2019                   | Jul 2018     | Change | 2019          | 2018          | Change |
| Single Family Sales | 55                         | 49           | +12.2% | 332           | 315           | +5.4%  |
| Condo/TH Sales      |                            |              |        |               |               |        |
| Total Sales         | 55                         | 49           | +12.2% | 332           | 315           | +5.4%  |
| Sales Volume        | \$25,241,505               | \$19,730,417 | +27.9% | \$147,040,249 | \$133,802,392 | +9.9%  |