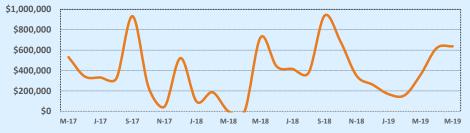

449,999 |        |       |        |           |
| \$450,000- \$499,999 |        |       |        |           |
| \$500,000- \$549,999 |        |       | 1      | 14        |
| \$550,000- \$599,999 |        |       |        |           |
| \$600,000- \$699,999 | 1      | 82    | 3      | 238       |
| \$700,000- \$799,999 | 2      | 44    | 2      | 44        |
| \$800,000- \$899,999 |        |       |        |           |
| \$900,000- \$999,999 |        |       |        |           |
| \$1M - \$1.99M       | 1      | 15    | 1      | 15        |
| \$2M - \$2.99M       |        |       |        |           |
| \$3M+                |        |       |        |           |
| Totals               | 7      | 76    | 16     | 116       |

Average Sales Price - Last Two Years

Independence Title







| 78124               |             |             |        | Reside       | ntial Statis | tics   |
|---------------------|-------------|-------------|--------|--------------|--------------|--------|
| Listings            |             | This Month  |        | Year-to-Date |              |        |
| Listings            | May 2019    | May 2018    | Change | 2019         | 2018         | Change |
| Single Family Sales | 7           | 7           |        | 25           | 28           | -10.7% |
| Condo/TH Sales      |             |             |        |              |              |        |
| Total Sales         | 7           | 7           |        | 25           | 28           | -10.7% |
| Sales Volume        | \$2,153,470 | \$1,677,800 | +28.4% | \$7,197,130  | \$8,403,645  | -14