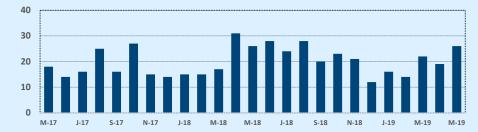

|        |
|-------------------------|-----------|------------|--------|--------------|-----------|--------|
| weatan                  | May 2019  | May 2018   | Change | 2019         | 2018      | Change |
| List Price              | \$211,950 | \$184,950  | +14.6% | \$200,000    | \$183,950 | +8.7%  |
| List Price/SqFt         | \$110     | \$99       | +12.0% | \$109        | \$102     | +6.0%  |
| Sold Price              | \$208,450 | \$185,000  | +12.7% | \$193,900    | \$180,000 | +7.7%  |
| Sold Price/SqFt         | \$111     | \$98       | +13.2% | \$106        | \$101     | +4.6%  |
| Sold Price / List Price | 100.0%    | 100.0%     | +0.0%  | 99.5%        | 100.0%    | -0.5%  |
| DOM                     | 26        | 23         | +10.9% | 39           | 28        | +41.8% |





|                      |        |        |        | Iviay 2019 |
|----------------------|--------|--------|--------|------------|
| Drice Dange          | This f | Vionth | Year-t | o-Date     |
| Price Range          | Sales  | DOM    | Sales  | DOM        |
| \$149,999 or under   | 6      | 17     | 20     | 40         |
| \$150,000- \$199,999 | 5      | 49     | 30     | 45         |
| \$200,000- \$249,999 | 7      | 33     | 28     | 80         |
| \$250,000- \$299,999 | 6      | 38     | 12     | 41         |
| \$300,000- \$349,999 | 1      | 18     | 4      | 77         |
| \$350,000- \$399,999 | 1      | 16     | 3      | 70         |
| \$400,000- \$449,999 |        |        |        |            |
| \$450,000- \$499,999 |        |        |        |            |
| \$500,000- \$549