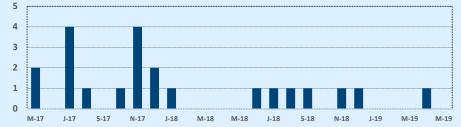

-----------------------|------------|----------|--------|--------------|-----------|--------|--|
| weatan                  | May 2019   | May 2018 | Change | 2019         | 2018      | Change |  |
| List Price              |            |          |        | \$519,999    | \$495,000 | +5.1%  |  |
| List Price/SqFt         |            |          |        | \$230        | \$120     | +91.7% |  |
| Sold Price              |            |          |        | \$514,000    | \$470,000 | +9.4%  |  |
| Sold Price/SqFt         |            |          |        | \$228        | \$114     | +99.6% |  |
| Sold Price / List Price | 0.0%       | 0.0%     | +0.0%  | 98.8%        | 94.9%     | +4.1%  |  |
| DOM                     |            |          |        | 25           | 49        | -49.0% |  |





Although Independence Title works hard to ensure that the information made available on our website site is reasonably accurate and reliable, ALL SUCH INFORMATION IS NOT WARRANTED OR GUARANTEED and may be subject to other terms and conditions. Independence Title does not assume responsibility for the relevance, accuracy, timeliness, correctness, or completeness of the information presented on our website, and any information presented is not intended nor should it be construed as legal or financial advice to any party.

#### k Independence Title Year-to-Date This Month **Price Range** DOM Sales Sales DOM \$149,999 or under ---\$150,000- \$199,999 \$200,000- \$249,999 \$250,000- \$299,999 \$300,000- \$349,999 \$350,000- \$399,999 \$400,000- \$449,999 \$450,000- \$499,999 \$500,000- \$549,