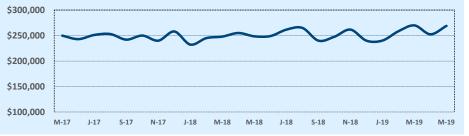

#### **Median Sales Price - Last Two Years**

| 78015               |              |              |        | Reside       | ntial Statis | tics   |
|---------------------|--------------|--------------|--------|--------------|--------------|--------|
| Listings            | This Month   |              |        | Year-to-Date |              |        |
| Listings            | May 2019     | May 2018     | Change | 2019         | 2018         | Change |
| Single Family Sales | 58           | 62           | -6.5%  | 223          | 204          | +9.3%  |
| Condo/TH Sales      |              |              |        |              |              |        |
| Total Sales         | 58           | 62           | -6.5%  | 223          | 204          | +9.3%  |
| Sales Volume        | \$24,173,017 | \$29,971,239 | -19.3% | \$98,454,790 | \$89,115,153 | +10.5% |