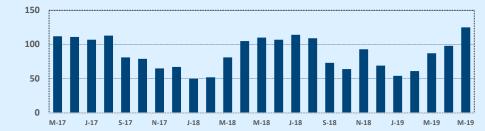

#### Number of Sales - Last Two Years

Although Independence Title works hard to ensure that the information made available on our website site is reasonably accurate and reliable, ALL SUCH INFORMATION IS NOT WARRANTED OR GUARANTEED and may be subject to other terms and conditions. Independence Title does not assume responsibility for the relevance, accuracy, timeliness, correctness, or completeness of the information presented on our website, and any information presented is not intended nor should it be construed as legal or financial advice to any party.

| 78006               |              |              |         | Reside        | ntial Statis  | tics   |
|---------------------|--------------|--------------|---------|---------------|---------------|--------|
| Listings            | This Month   |              |         | Year-to-Date  |               |        |
| Listings            | May 2019     | May 2018     | Change  | 2019          | 2018          | Change |
| Single Family Sales | 101          | 67           | +50.7%  | 298           | 247           | +20.6% |
| Condo/TH Sales      | 4            | 1            | +300.0% | 6             | 12            | -50.0% |
| Total Sales         | 105          | 68           | +54.4%  | 304           | 259           | +17.4% |
| Sales Volume        | \$48,443,385 | \$29,618,777 | +63.6%  | \$140,552,477 | \$114,183,047 | +23.1% |
|                     |              |              |         |               |               |        |