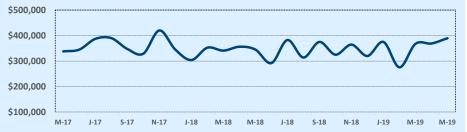

#### **Median Sales Price - Last Two Years**

| 78015               |              |              |        | Reside       | ntial Statis | tics   |
|---------------------|--------------|--------------|--------|--------------|--------------|--------|
| Listings            | This Month   |              |        | Year-to-Date |              |        |
| Listings            | May 2019     | May 2018     | Change | 2019         | 2018         | Change |
| Single Family Sales | 58           | 62           | -6.5%  | 223          | 204          | +9.3%  |
| Condo/TH Sales      |              |              |        |              |              |        |
| Total Sales         | 58           | 62           | -6.5%  | 223          | 204          | +9.3%  |
| Sales Volume        | \$24,173,017 | \$29,971,239 | -19.3% | \$98,454,790 | \$89,115,153 | +10.5% |