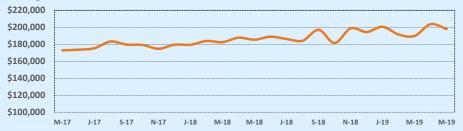

| 172    |
| \$450,000- \$499,999 |        |            | 3       | 115    |
| \$500,000- \$549,999 |        |            |         |        |
| \$550,000- \$599,999 |        |            |         |        |
| \$600,000- \$699,999 |        |            |         |        |
| \$700,000- \$799,999 |        |            |         |        |
| \$800,000- \$899,999 |        |            |         |        |
| \$900,000- \$999,999 |        |            |         |        |
| \$1M - \$1.99M       |        |            |         |        |
| \$2M - \$2.99M       |        |            |         |        |
| \$3M+                |        |            |         |        |
| Totals               | 133    | 62         | 470     | 67     |

# Average Sales Price - Last Two Years

🗸 Indanandanca Titla



#### Median Sales Price - Last Two Years



| 78121               |              |             |        | Reside       | ntial Statis | tics   |
|---------------------|--------------|-------------|--------|--------------|--------------|--------|
| Listings            | •            | This Month  |        | Year-to-Date |              |        |
| Listings            | May 2019     | May 2018    | Change | 2019         | 2018         | Change |
| Single Family Sales | 31           | 27          | +14.8% | 92           | 96           | -4.2%  |
| Condo/TH Sales      |              |             |        |              |              |        |
| Total Sales         | 31           | 27          | +14.8% | 92           | 96           | -4.2%  |
| Sales Volume        | \$10,419,050 | \$7,947,