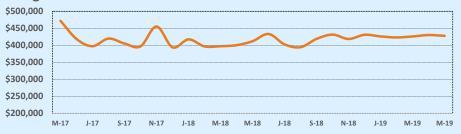

| 116        |
| \$400,000- \$449,999 | 10     | 55    | 42     | 79         |
| \$450,000- \$499,999 | 10     | 76    | 35     | 96         |
| \$500,000- \$549,999 | 9      | 91    | 23     | 122        |
| \$550,000- \$599,999 | 5      | 161   | 20     | 151        |
| \$600,000- \$699,999 | 7      | 43    | 28     | 76         |
| \$700,000- \$799,999 | 7      | 84    | 12     | 85         |
| \$800,000- \$899,999 |        |       | 1      | 27         |
| \$900,000- \$999,999 |        |       | 1      | 330        |
| \$1M - \$1.99M       | 1      | 8     | 2      | 101        |
| \$2M - \$2.99M       |        |       |        |            |
| \$3M+                |        |       |        |            |
| Totals               | 94     | 80    | 316    | 101        |



ndanandanaa



#### Median Sales Price - Last Two Years



| 78133               |              |              |        | Reside       | ntial Statis | tics   |
|---------------------|--------------|--------------|--------|--------------|--------------|--------|
| Listings            | This Month   |              |        | Year-to-Date |              |        |
| Listings            | May 2019     | May 2018     | Change | 2019         | 2018         | Change |
| Single Family Sales | 53           | 63           | -15.9% | 192          | 189          | +1.6%  |
| Condo/TH Sales      | 3            | 2            | +50.0% | 11           | 6            | +83.3% |
| Total Sales         | 56           | 65           | -13.8% | 203          | 195          | +4.1%  |
| Sales Volume        | \$15,713,200 | \