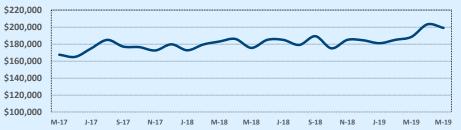

#### **Median Sales Price - Last Two Years**

| 78015               |              |              |        | Reside       | ntial Statis | tics   |
|---------------------|--------------|--------------|--------|--------------|--------------|--------|
| Listings            | This Month   |              |        | Year-to-Date |              |        |
| Listings            | May 2019     | May 2018     | Change | 2019         | 2018         | Change |
| Single Family Sales | 58           | 62           | -6.5%  | 223          | 204          | +9.3%  |
| Condo/TH Sales      |              |              |        |              |              |        |
| Total Sales         | 58           | 62           | -6.5%  | 223          | 204          | +9.3%  |
| Sales Volume        | \$24,173,017 | \$29,971,239 | -19.3% | \$98,454,790 | \$89,115,153 | +10.5% |