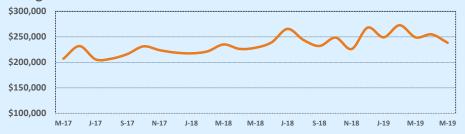

000- \$449,999 |        |       |        |          |
| \$450,000- \$499,999 |        |       | 1      | 161      |
| \$500,000- \$549,999 |        |       | 1      | 38       |
| \$550,000- \$599,999 |        |       | 1      | 83       |
| \$600,000- \$699,999 |        |       | 2      | 50       |
| \$700,000- \$799,999 |        |       |        |          |
| \$800,000- \$899,999 |        |       |        |          |
| \$900,000- \$999,999 |        |       |        |          |
| \$1M - \$1.99M       |        |       | 3      | 64       |
| \$2M - \$2.99M       |        |       |        |          |
| \$3M+                |        |       |        |          |
| Totals               | 85     | 51    | 311    | 59       |

**Average Sales Price - Last Two Years** 

Independence Title



# Median Sales Price - Last Two Years



| 78250               |              | <b>Residential Statistics</b> |        |              |              |        |
|---------------------|--------------|-------------------------------|--------|--------------|--------------|--------|
| Listings            | This Month   |                               |        | Year-to-Date |              |        |
| Listings            | May 2019     | May 2018                      | Change | 2019         | 2018         | Change |
| Single Family Sales | 88           | 64                            | +37.5% | 339          | 298          | +13.8% |
| Condo/TH Sales      | 1            | 1                             |        | 9            | 11           | -18.2% |
| Total Sales         | 89           | 65