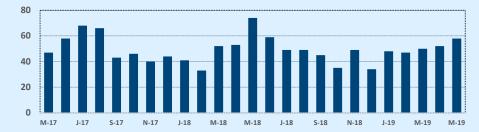

#### Number of Sales - Last Two Years

Although Independence Title works hard to ensure that the information made available on our website site is reasonably accurate and reliable, ALL SUCH INFORMATION IS NOT WARRANTED OR GUARANTEED and may be subject to other terms and conditions. Independence Title does not assume responsibility for the relevance, accuracy, timeliness, correctness, or completeness of the information presented on our website, and any information presented is not intended nor should it be construed as legal or financial advice to any party.

|                      |        |       |         | IVIAY 2019 |
|----------------------|--------|-------|---------|------------|
| Price Range          | This M | Month | Year-te | o-Date     |
| Price Kange          | Sales  | DOM   | Sales   | DOM        |
| \$149,999 or under   | 1      | 43    | 3       | 112        |
| \$150,000- \$199,999 | 2      | 63    | 8       | 112        |
| \$200,000- \$249,999 | 9      | 61    | 33      | 72         |
| \$250,000- \$299,999 | 12     | 79    | 27      | 86         |
| \$300,000- \$349,999 | 13     | 90    | 54      | 115        |
| \$350,000- \$399,999 | 19     | 183   | 52      | 152        |
| \$400,000- \$449,999 | 14     | 123   | 33      | 126        |
| \$450,000- \$499,999 | 12     | 97    | 23      | 111        |
| \$500,000- \$549,999 | 7      | 135   | 14      | 96         |
| \$550,000- \$599,999 | 4      | 62    | 12      | 47         |
| \$600,000- \$699,999 | 3      | 126   | 11      | 87         |
| \$700,000- \$799,999 | 1      | 327   | 6       | 148        |
| \$800,000- \$899,999 | 1      | 69    | 5       | 63         |
| \$900,000- \$999,999 | 1      | 40    | 3       | 50         |
| \$1M - \$1.99M       | 5      | 113   | 17      | 205        |
| \$2M - \$2.99M       | 1      | 615   | 3       | 346        |
| \$3M+                |        |       |         |            |
| Totals               | 105    | 118   | 304     | 117        |