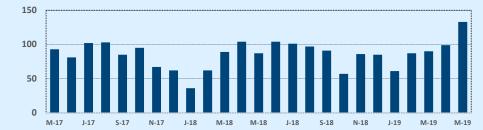

#### Number of Sales - Last Two Years

Although Independence Title works hard to ensure that the information made available on our website site is reasonably accurate and reliable, ALL SUCH INFORMATION IS NOT WARRANTED OR GUARANTEED and may be subject to other terms and conditions. Independence Title does not assume responsibility for the relevance, accuracy, timeliness, correctness, or completeness of the information presented on our website, and any information presented is not intended nor should it be construed as legal or financial advice to any party.

#### **Median Sales Price - Last Two Years**

| 78070               |              |              |        | Reside       | ntial Statis | tics   |
|---------------------|--------------|--------------|--------|--------------|--------------|--------|
| Listings            | This Month   |              |        | Year-to-Date |              |        |
| Listings            | May 2019     | May 2018     | Change | 2019         | 2018         | Change |
| Single Family Sales | 40           | 43           | -7.0%  | 154          | 139          | +10.8% |
| Condo/TH Sales      |              |              |        |              |              |        |
| Total Sales         | 40           | 43           | -7.0%  | 154          | 139          | +10.8% |
| Sales Volume        | \$14,325,488 | \$14,843,030 | -3.5%  | \$54,067,353 | \$48,066,059 | +12.5% |