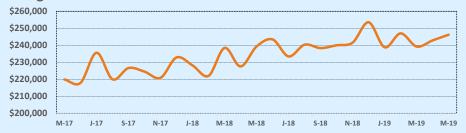

99 | 4      | 39     | 8      | 71       |
| \$450,000- \$499,999 |        |        | 2      | 56       |
| \$500,000- \$549,999 |        |        |        |          |
| \$550,000- \$599,999 |        |        |        |          |
| \$600,000- \$699,999 |        |        |        |          |
| \$700,000- \$799,999 |        |        |        |          |
| \$800,000- \$899,999 |        |        |        |          |
| \$900,000- \$999,999 |        |        |        |          |
| \$1M - \$1.99M       |        |        |        |          |
| \$2M - \$2.99M       |        |        |        |          |
| \$3M+                |        |        |        |          |
| Totals               | 211    | 53     | 744    | 61       |

**Average Sales Price - Last Two Years** 

Independence Title







| 78255 Residen |                           |                                        |                                                              |                                                                             |                                                                                           |
|---------------|---------------------------|----------------------------------------|--------------------------------------------------------------|-----------------------------------------------------------------------------|-------------------------------------------------------------------------------------------|
| This Month    |                           |                                        | Year-to-Date                                                 |