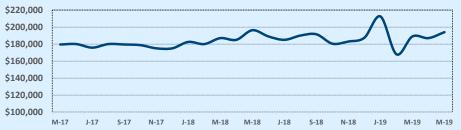

#### **Median Sales Price - Last Two Years**

| 78015               |              |              |        | Reside       | ntial Statis | tics   |
|---------------------|--------------|--------------|--------|--------------|--------------|--------|
| Listings            | This Month   |              |        | Year-to-Date |              |        |
| Listings            | May 2019     | May 2018     | Change | 2019         | 2018         | Change |
| Single Family Sales | 58           | 62           | -6.5%  | 223          | 204          | +9.3%  |
| Condo/TH Sales      |              |              |        |              |              |        |
| Total Sales         | 58           | 62           | -6.5%  | 223          | 204          | +9.3%  |
| Sales Volume        | \$24,173,017 | \$29,971,239 | -19.3% | \$98,454,790 | \$89,115,153 | +10.5% |