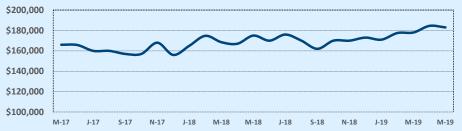

#### **Median Sales Price - Last Two Years**

| 78015               |              |              |        | Reside       | ntial Statis | tics   |
|---------------------|--------------|--------------|--------|--------------|--------------|--------|
| Listings            | This Month   |              |        | Year-to-Date |              |        |
| Listings            | May 2019     | May 2018     | Change | 2019         | 2018         | Change |
| Single Family Sales | 58           | 62           | -6.5%  | 223          | 204          | +9.3%  |
| Condo/TH Sales      |              |              |        |              |              |        |
| Total Sales         | 58           | 62           | -6.5%  | 223          | 204          | +9.3%  |
| Sales Volume        | \$24,173,017 | \$29,971,239 | -19.3% | \$98,454,790 | \$89,115,153 | +10.5% |