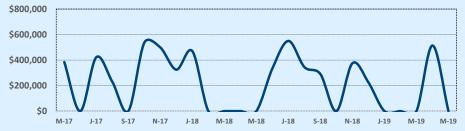

#### **Median Sales Price - Last Two Years**

| 78015               |              |              |        | Reside       | ntial Statis | tics   |
|---------------------|--------------|--------------|--------|--------------|--------------|--------|
| Listings            | This Month   |              |        | Year-to-Date |              |        |
| Listings            | May 2019     | May 2018     | Change | 2019         | 2018         | Change |
| Single Family Sales | 58           | 62           | -6.5%  | 223          | 204          | +9.3%  |
| Condo/TH Sales      |              |              |        |              |              |        |
| Total Sales         | 58           | 62           | -6.5%  | 223          | 204          | +9.3%  |
| Sales Volume        | \$24,173,017 | \$29,971,239 | -19.3% | \$98,454,790 | \$89,115,153 | +10.5% |