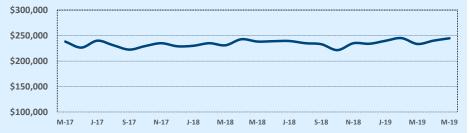

#### **Median Sales Price - Last Two Years**

| 78015               |              |              |        | Reside       | ntial Statis | tics   |
|---------------------|--------------|--------------|--------|--------------|--------------|--------|
| Listings            | This Month   |              |        | Year-to-Date |              |        |
| Listings            | May 2019     | May 2018     | Change | 2019         | 2018         | Change |
| Single Family Sales | 58           | 62           | -6.5%  | 223          | 204          | +9.3%  |
| Condo/TH Sales      |              |              |        |              |              |        |
| Total Sales         | 58           | 62           | -6.5%  | 223          | 204          | +9.3%  |
| Sales Volume        | \$24,173,017 | \$29,971,239 | -19.3% | \$98,454,790 | \$89,115,153 | +10.5% |