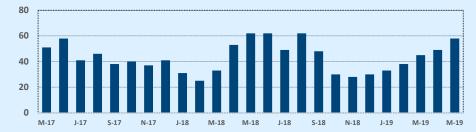

#### Number of Sales - Last Two Years

Although Independence Title works hard to ensure that the information made available on our website site is reasonably accurate and reliable, ALL SUCH INFORMATION IS NOT WARRANTED OR GUARANTEED and may be subject to other terms and conditions. Independence Title does not assume responsibility for the relevance, accuracy, timeliness, correctness, or completeness of the information presented on our website, and any information presented is not intended nor should it be construed as legal or financial advice to any party.

#### **Median Sales Price - Last Two Years**

| 78070               |              |              |        | Reside       | ntial Statis | tics   |
|---------------------|--------------|--------------|--------|--------------|--------------|--------|
| Listings            | This Month   |              |        | Year-to-Date |              |        |
| Listings            | May 2019     | May 2018     | Change | 2019         | 2018         | Change |
| Single Family Sales | 40           | 43           | -7.0%  | 154          | 139          | +10.8% |
| Condo/TH Sales      |              |              |        |              |              |        |
| Total Sales         | 40           | 43           | -7.0%  | 154          | 139          | +10.8% |
| Sales Volume        | \$14,325,488 | \$14,843,030 | -3.5%  | \$54,067,353 | \$48,066,059 | +12.5% |