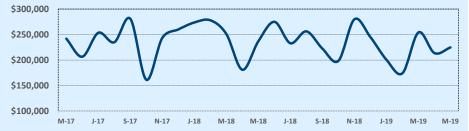

#### **Median Sales Price - Last Two Years**

| 78015               |              |              |        | Reside       | ntial Statis | tics   |
|---------------------|--------------|--------------|--------|--------------|--------------|--------|
| Listings            | This Month   |              |        | Year-to-Date |              |        |
| Listings            | May 2019     | May 2018     | Change | 2019         | 2018         | Change |
| Single Family Sales | 58           | 62           | -6.5%  | 223          | 204          | +9.3%  |
| Condo/TH Sales      |              |              |        |              |              |        |
| Total Sales         | 58           | 62           | -6.5%  | 223          | 204          | +9.3%  |
| Sales Volume        | \$24,173,017 | \$29,971,239 | -19.3% | \$98,454,790 | \$89,115,153 | +10.5% |