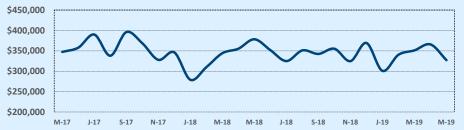

0,000- \$549,999 | 1             | 68    | 2      | 210      |
| \$550,000- \$599,999 | 1             | 29    | 1      | 29       |
| \$600,000- \$699,999 | 1             | 634   | 3      | 238      |
| \$700,000- \$799,999 |               |       | 1      | 46       |
| \$800,000- \$899,999 |               |       |        |          |
| \$900,000- \$999,999 |               |       |        |          |
| \$1M - \$1.99M       |               |       | 1      | 210      |
| \$2M - \$2.99M       |               |       |        |          |
| \$3M+                |               |       |        |          |
| Totals               | 38            | 97    | 107    | 94       |

#### **Average Sales Price - Last Two Years**

Independence Title



#### **Median Sales Price - Last Two Years**



| 78204               | Residential Statistics |             |         |             |              | tics   |
|---------------------|------------------------|-------------|---------|-------------|--------------|--------|
| Listings            |                        | This Month  |         | Ŷ           | 'ear-to-Date |        |
| Listings            | May 2019               | May 2018    | Change  | 2019        | 2018         | Change |
| Single Family Sales | 8                      | 4           | +100.0% | 27          | 21           | +28.6% |
| Condo/TH Sales      | 1                      | 5           | -80.0%  | 9           | 15           | -40.0% |
| Total Sales         | 9                      | 9           |         | 36          | 36           |        |
| Sales Volume