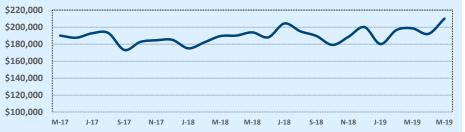

#### **Median Sales Price - Last Two Years**

| 78015               |              |              |        | Reside       | ntial Statis | tics   |
|---------------------|--------------|--------------|--------|--------------|--------------|--------|
| Listings            | This Month   |              |        | Year-to-Date |              |        |
| Listings            | May 2019     | May 2018     | Change | 2019         | 2018         | Change |
| Single Family Sales | 58           | 62           | -6.5%  | 223          | 204          | +9.3%  |
| Condo/TH Sales      |              |              |        |              |              |        |
| Total Sales         | 58           | 62           | -6.5%  | 223          | 204          | +9.3%  |
| Sales Volume        | \$24,173,017 | \$29,971,239 | -19.3% | \$98,454,790 | \$89,115,153 | +10.5% |