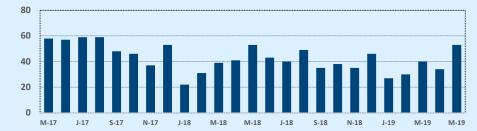

#### Number of Sales - Last Two Years

Although Independence Title works hard to ensure that the information made available on our website site is reasonably accurate and reliable, ALL SUCH INFORMATION IS NOT WARRANTED OR GUARANTEED and may be subject to other terms and conditions. Independence Title does not assume responsibility for the relevance, accuracy, timeliness, correctness, or completeness of the information presented on our website, and any information presented is not intended nor should it be construed as legal or financial advice to any party.

|                      |        |       |        | 1viay 2013 |
|----------------------|--------|-------|--------|------------|
| Price Range          | This M | Nonth | Year-t | o-Date     |
| Price Kalige         | Sales  | DOM   | Sales  | DOM        |
| \$149,999 or under   | 3      | 33    | 22     | 60         |
| \$150,000- \$199,999 | 9      | 51    | 22     | 63         |
| \$200,000- \$249,999 | 2      | 221   | 12     | 88         |
| \$250,000- \$299,999 | 2      | 37    | 10     | 69         |
| \$300,000- \$349,999 | 3      | 32    | 11     | 78         |
| \$350,000- \$399,999 | 2      | 118   | 15     | 52         |
| \$400,000- \$449,999 | 6      | 53    | 19     | 94         |
| \$450,000- \$499,999 | 6      | 71    | 17     | 86         |
| \$500,000- \$549,999 | 3      | 44    | 5      | 65         |
| \$550,000- \$599,999 | 1      | 73    | 7      | 85         |
| \$600,000- \$699,999 | 2      | 97    | 8      | 76         |
| \$700,000- \$799,999 |        |       | 2      | 222        |
| \$800,000- \$899,999 | 1      | 41    | 3      | 268        |
| \$900,000- \$999,999 |        |       | 1      | 239        |
| \$1M - \$1.99M       |        |       |        |            |
| \$2M - \$2.99M       |        |       |        |            |
| \$3M+                |        |       |        |            |
| Totals               | 40     | 65    | 154    | 80         |