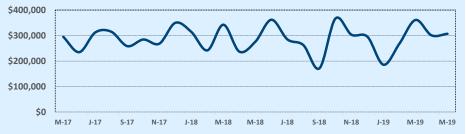

#### **Median Sales Price - Last Two Years**

| 78015               |              |              |        | Reside       | ntial Statis | tics   |
|---------------------|--------------|--------------|--------|--------------|--------------|--------|
| Listings            | This Month   |              |        | Year-to-Date |              |        |
| Listings            | May 2019     | May 2018     | Change | 2019         | 2018         | Change |
| Single Family Sales | 58           | 62           | -6.5%  | 223          | 204          | +9.3%  |
| Condo/TH Sales      |              |              |        |              |              |        |
| Total Sales         | 58           | 62           | -6.5%  | 223          | 204          | +9.3%  |
| Sales Volume        | \$24,173,017 | \$29,971,239 | -19.3% | \$98,454,790 | \$89,115,153 | +10.5% |