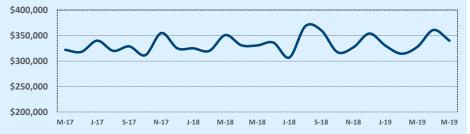

#### **Median Sales Price - Last Two Years**

| 78015               |              |              |        | Reside       | ntial Statis | tics   |
|---------------------|--------------|--------------|--------|--------------|--------------|--------|
| Listings            | This Month   |              |        | Year-to-Date |              |        |
| Listings            | May 2019     | May 2018     | Change | 2019         | 2018         | Change |
| Single Family Sales | 58           | 62           | -6.5%  | 223          | 204          | +9.3%  |
| Condo/TH Sales      |              |              |        |              |              |        |
| Total Sales         | 58           | 62           | -6.5%  | 223          | 204          | +9.3%  |
| Sales Volume        | \$24,173,017 | \$29,971,239 | -19.3% | \$98,454,790 | \$89,115,153 | +10.5% |