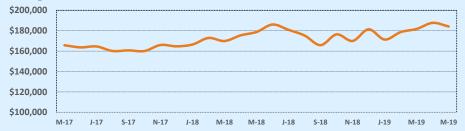

|        |            |
| \$450,000- \$499,999 |        |        |        |            |
| \$500,000- \$549,999 |        |        |        |            |
| \$550,000- \$599,999 |        |        |        |            |
| \$600,000- \$699,999 |        |        |        |            |
| \$700,000- \$799,999 |        |        |        |            |
| \$800,000- \$899,999 |        |        |        |            |
| \$900,000- \$999,999 |        |        |        |            |
| \$1M - \$1.99M       |        |        |        |            |
| \$2M - \$2.99M       |        |        |        |            |
| \$3M+                |        |        |        |            |
| Totals               | 89     | 39     | 348    | 45         |

# Average Sales Price - Last Two Years

Independence Title



#### Median Sales Price - Last Two Years



| Residential Statistics |                          |                     |                                                            |                                                                                        |                                                                                                                    |  |
|------------------------|--------------------------|---------------------|------------------------------------------------------------|----------------------------------------------------------------------------------------|--------------------------------------------------------------------------------------------------------------------|--|
|                        | This Month               |