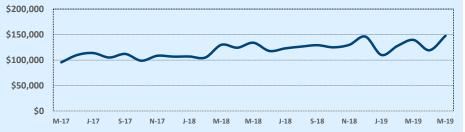

|       |           |        |
| \$450,000- \$499,999 |        |       |           |        |
| \$500,000- \$549,999 |        |       |           |        |
| \$550,000- \$599,999 |        |       |           |        |
| \$600,000- \$699,999 |        |       |           |        |
| \$700,000- \$799,999 |        |       |           |        |
| \$800,000- \$899,999 |        |       |           |        |
| \$900,000- \$999,999 |        |       |           |        |
| \$1M - \$1.99M       |        |       |           |        |
| \$2M - \$2.99M       |        |       |           |        |
| \$3M+                |        |       |           |        |
| Totals               | 10     | 47    | 47        | 70     |

**Average Sales Price - Last Two Years** 

Independence Title







|              |                            | <b>Residential Statistics</b>             |                                                                      |                                                                                      |                                                                                                                                |
|--------------|----------------------------|-------------------------------------------|----------------------------------------------------------------------|--------------------------------------------------------------------------------------|--------------------------------------------------------------------------------------------------------------------------------|
| This Month   |