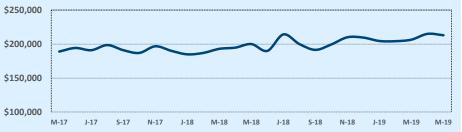

9 |               |       |        |            |
| \$550,000- \$599,999 |               |       |        |            |
| \$600,000- \$699,999 |               |       | 1      | 139        |
| \$700,000- \$799,999 |               |       |        |            |
| \$800,000- \$899,999 |               |       |        |            |
| \$900,000- \$999,999 |               |       |        |            |
| \$1M - \$1.99M       |               |       |        |            |
| \$2M - \$2.99M       |               |       |        |            |
| \$3M+                |               |       |        |            |
| Totals               | 80            | 47    | 348    | 53         |

# **Average Sales Price - Last Two Years**

🎶 Indonandanca Titla



#### Median Sales Price - Last Two Years



| 78248               |             |              | <b>Residential Statistics</b> |              |              |        |  |
|---------------------|-------------|--------------|-------------------------------|--------------|--------------|--------|--|
| Listings            | This Month  |              |                               | Year-to-Date |              |        |  |
| Listings            | May 2019    | May 2018     | Change                        | 2019 2018 CI |              |        |  |
| Single Family Sales | 20          | 35           | -42.9%                        | 78           | 105          | -25.7% |  |
| Condo/TH Sales      | 1           | 5            | -80.0%                        | 6            | 15           | -60.0% |  |
| Total Sales         | 21