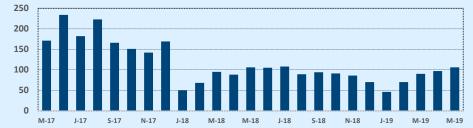

#### Number of Sales - Last Two Years

Although Independence Title works hard to ensure that the information made available on our website site is reasonably accurate and reliable, ALL SUCH INFORMATION IS NOT WARRANTED OR GUARANTEED and may be subject to other terms and conditions. Independence Title does not assume responsibility for the relevance, accuracy, timeliness, correctness, or completeness of the information presented on our website, and any information presented is not intended nor should it be construed as legal or financial advice to any party.

| 78006               |              |              |         | Reside        | ntial Statis  | tics   |
|---------------------|--------------|--------------|---------|---------------|---------------|--------|
| Listings            | This Month   |              |         | Year-to-Date  |               |        |
| Listings            | May 2019     | May 2018     | Change  | 2019          | 2018          | Change |
| Single Family Sales | 101          | 67           | +50.7%  | 298           | 247           | +20.6% |
| Condo/TH Sales      | 4            | 1            | +300.0% | 6             | 12            | -50.0% |
| Total Sales         | 105          | 68           | +54.4%  | 304           | 259           | +17.4% |
| Sales Volume        | \$48,443,385 | \$29,618,777 | +63.6%  | \$140,552,477 | \$114,183,047 | +23.1% |
|                     |              |              |         |               |               |        |