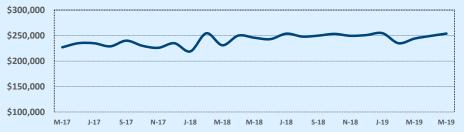

#### **Median Sales Price - Last Two Years**

| 78015               |              |              |        | Reside       | ntial Statis | tics   |
|---------------------|--------------|--------------|--------|--------------|--------------|--------|
| Listings            | This Month   |              |        | Year-to-Date |              |        |
| Listings            | May 2019     | May 2018     | Change | 2019         | 2018         | Change |
| Single Family Sales | 58           | 62           | -6.5%  | 223          | 204          | +9.3%  |
| Condo/TH Sales      |              |              |        |              |              |        |
| Total Sales         | 58           | 62           | -6.5%  | 223          | 204          | +9.3%  |
| Sales Volume        | \$24,173,017 | \$29,971,239 | -19.3% | \$98,454,790 | \$89,115,153 | +10.5% |

| Median                  | This Month |           |        | Year-to-Date |           |        |
|-------------------------|------------|-----------|--------|--------------|-----------|--------|
| weatan                  | May 2019   | May 2018  | Change | 2019         | 2018      | Change |
| List Price              | \$392,900  | \$363,490 | +8.1%  | \$382,081    | \$367,990 | +3.8%  |
| List Price/SqFt         | \$154      | \$158     | -2.5%  | \$151        | \$154     | -1.8%  |
| Sold Price              | \$388,000  | \$360,559 | +7.6%  | \$378,750    | \$360,419 | +5.1%  |
| Sold Price/SqFt         | \$149      | \$155     | -3.5%  | \$147        | \$152     | -3.1%  |
| Sold Price / List Price | 98.7%      | 98.0%     | +0.6%  | 97.7%        | 97.8%     | -0.1%  |
| DOM                     | 69         | 68        | +1.5%  | 71           | 76        | -6.6%  |