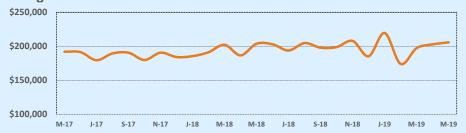

|       |        |            |
| \$450,000- \$499,999 |        |       | 1      | 61         |
| \$500,000- \$549,999 |        |       |        |            |
| \$550,000- \$599,999 |        |       |        |            |
| \$600,000- \$699,999 |        |       | 1      | 264        |
| \$700,000- \$799,999 |        |       |        |            |
| \$800,000- \$899,999 |        |       |        |            |
| \$900,000- \$999,999 |        |       |        |            |
| \$1M - \$1.99M       |        |       |        |            |
| \$2M - \$2.99M       |        |       |        |            |
| \$3M+                |        |       |        |            |
| Totals               | 53     | 41    | 184    | 49         |

**Average Sales Price - Last Two Years** 

Independence Title



#### **Median Sales Price - Last Two Years**



| 78247 Residential Statistic |              |              |        |              |              |        |
|-----------------------------|--------------|--------------|--------|--------------|--------------|--------|
| Listings                    | This Month   |              |        | Year-to-Date |              |        |
| Listings                    | May 2019     | May 2018     | Change | 2019         | Change       |        |
| Single Family Sales         | 73           | 70           | +4.3%  | 329          | 307          | +7.2%  |
| Condo/TH Sales              | 7            | 8            | -12.5% | 19           | 25           | -24.0% |
| Total Sales                 | 80           | 78           | +2.6%  | 348          | 332