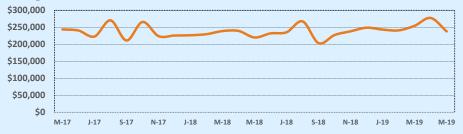

$549,999 | 1             | 403   | 1        | 403    |  |  |
| \$550,000- \$599,999 | 2             | 54    | 2        | 54     |  |  |
| \$600,000- \$699,999 |               |       |          |        |  |  |
| \$700,000- \$799,999 |               |       |          |        |  |  |
| \$800,000- \$899,999 |               |       | 1        | 159    |  |  |
| \$900,000- \$999,999 |               |       |          |        |  |  |
| \$1M - \$1.99M       |               |       | 1        | 395    |  |  |
| \$2M - \$2.99M       |               |       |          |        |  |  |
| \$3M+                |               |       |          |        |  |  |
| Totals               | 43            | 68    | 148      | 67     |  |  |

**Average Sales Price - Last Two Years** 

Independence Title







| 78219               |             |           | <b>Residential Statistics</b> |             |              |        |  |
|---------------------|-------------|-----------|-------------------------------|-------------|--------------|--------|--|
| Listings            | This Month  |           |                               | Y           | Year-to-Date |        |  |
| Listings            | May 2019    | May 2018  | Change                        | 2019        | 2018         | Change |  |
| Single Family Sales | 10          | 8         | +25.0%                        | 47          | 31           | +51.6% |  |
| Condo/TH Sales      |             |           |                               |             |              |        |  |
| Total Sales         | 10          | 8         | +25.0%