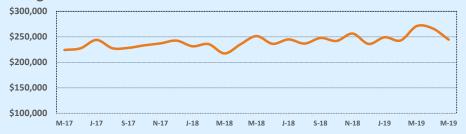

| 16     | 75     |
| \$400,000- \$449,999 | 3      | 74    | 8      | 77     |
| \$450,000- \$499,999 | 1      | 24    | 7      | 101    |
| \$500,000- \$549,999 | 1      | 1     | 2      | 49     |
| \$550,000- \$599,999 |        |       | 1      | 98     |
| \$600,000- \$699,999 |        |       | 2      | 27     |
| \$700,000- \$799,999 |        |       |        |        |
| \$800,000- \$899,999 |        |       |        |        |
| \$900,000- \$999,999 |        |       |        |        |
| \$1M - \$1.99M       |        |       |        |        |
| \$2M - \$2.99M       |        |       |        |        |
| \$3M+                |        |       |        |        |
| Totals               | 89     | 50    | 301    | 63     |

Average Sales Price - Last Two Years

Independence Title







| 78155               |             |              |        | Reside       | ntial Statis | tics   |  |
|---------------------|-------------|--------------|--------|--------------|--------------|--------|--|
| Listings            | This Month  |              |        | Y            | Year-to-Date |        |  |
| Listings            | May 2019    | May 2018     | Change | 2019         | 2018         | Change |  |
| Single Family Sales | 33          | 46           | -28.3% | 170          | 171          | -0.6%  |  |
| Condo/TH Sales      | 1           |              |        | 2            | 2            |        |  |
| Total Sales         | 34          | 46           | -26.1% | 172          | 173          | -0.6%  |  |
| Sales Volume        | \$9,474,173 | \$10,566,240 | -10.3% | \$42