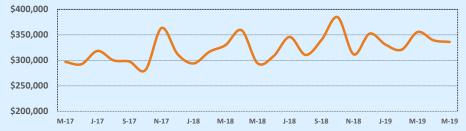

2             | 134   | 6      | 87       |
| \$500,000- \$549,999 |               |       |        |          |
| \$550,000- \$599,999 |               |       |        |          |
| \$600,000- \$699,999 |               |       | 1      | 10       |
| \$700,000- \$799,999 |               |       |        |          |
| \$800,000- \$899,999 |               |       |        |          |
| \$900,000- \$999,999 |               |       |        |          |
| \$1M - \$1.99M       |               |       |        |          |
| \$2M - \$2.99M       |               |       |        |          |
| \$3M+                |               |       |        |          |
| Totals               | 31            | 60    | 92     | 66       |

# **Average Sales Price - Last Two Years**

Independence Title



#### Median Sales Price - Last Two Years



| 78123               |             |             |         | Reside      | ntial Statis | stics   |
|---------------------|-------------|-------------|---------|-------------|--------------|---------|
| Listings            | -           | This Month  |         | Ŷ           | 'ear-to-Date |         |
| Listings            | May 2019    | May 2018    | Change  | 2019        | 2018         | Change  |
| Single Family Sales | 7           | 2           | +250.0% | 16          | 5            | +220.0% |
| Condo/TH Sales      |             |             |         |             |              |         |
| Total Sales         | 7           | 2           | +250.0% | 16          | 5            | +220.0% |
| Sales Volume        | \$4,463,854 | \$1,449,7