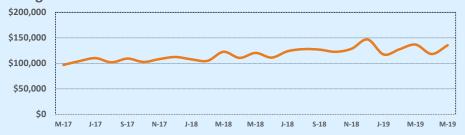

99 |        |       |           |        |
| \$450,000- \$499,999 |        |       |           |        |
| \$500,000- \$549,999 |        |       |           |        |
| \$550,000- \$599,999 |        |       |           |        |
| \$600,000- \$699,999 |        |       |           |        |
| \$700,000- \$799,999 |        |       |           |        |
| \$800,000- \$899,999 |        |       |           |        |
| \$900,000- \$999,999 |        |       |           |        |
| \$1M - \$1.99M       |        |       |           |        |
| \$2M - \$2.99M       |        |       |           |        |
| \$3M+                |        |       |           |        |
| Totals               | 10     | 47    | 47        | 70     |

**Average Sales Price - Last Two Years** 

Independence Title







|              |                            | <b>Residential Statistics</b>             |                                                                      |                                                                                      |                                                                                                                                |
|--------------|----------------------------|-------------------------------------------|----------------------------------------------------------------------|--------------------------------------------------------------------------------------|--------------------------------------------------------------------------------------------------------------------------------|
| This Month   |