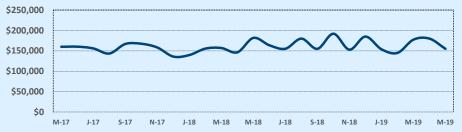

|             | 3      | 58     |
| \$500,000- \$549,999 | 1      | 76          | 2      | 134    |
| \$550,000- \$599,999 |        |             | 1      | 15     |
| \$600,000- \$699,999 |        |             | 1      | 56     |
| \$700,000- \$799,999 |        |             |        |        |
| \$800,000- \$899,999 |        |             |        |        |
| \$900,000- \$999,999 |        |             |        |        |
| \$1M - \$1.99M       |        |             |        |        |
| \$2M - \$2.99M       |        |             |        |        |
| \$3M+                |        |             |        |        |
| Totals               | 25     | 60          | 126    | 55     |

#### Average Sales Price - Last Two Years

Mandence Title



# Median Sales Price - Last Two Years



# 78215

# **Residential Statistics**

| Listings            | This Month |  |        | Year-to-Date |           |        |
|---------------------|------------|--|--------|--------------|-----------|--------|
| Listings            | May 2019   |  | Change | 2019         | 2018      | Change |
| Single Family Sales |            |  |        | 1            | 1         |        |
| Condo/TH Sales      |            |  |        |              |           |        |
| Total Sales         |            |  |        | 1            | 1         |        |
| Sales Volume        |            |  |        | \$514,000    | \$470,000 | +9.4%  |

| Avorago                 | This Month |          |        | Year-to-Date |           |        |  |
|-------------------------|------------|----------|--------|---