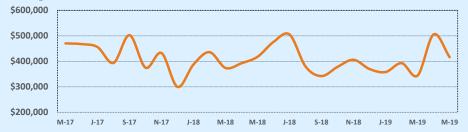

| 6      | 103        |
| \$500,000- \$549,999 | 3             | 32    | 6      | 61         |
| \$550,000- \$599,999 | 3             | 105   | 5      | 78         |
| \$600,000- \$699,999 | 1             | 1     | 4      | 46         |
| \$700,000- \$799,999 | 1             | 361   | 1      | 361        |
| \$800,000- \$899,999 |               |       |        |            |
| \$900,000- \$999,999 |               |       |        |            |
| \$1M - \$1.99M       |               |       |        |            |
| \$2M - \$2.99M       |               |       |        |            |
| \$3M+                |               |       |        |            |
| Totals               | 20            | 85    | 51     | 80         |

## **Average Sales Price - Last Two Years**

Independence Title



### Median Sales Price - Last Two Years



| 78610               |              |              |        | Reside       | ntial Statis | tics   |
|---------------------|--------------|--------------|--------|--------------|--------------|--------|
| Listings            | This Month   |              |        | Year-to-Date |              |        |
| Listings            | May 2019     | May 2018     | Change | 2019         | 2018         | Change |
| Single Family Sales | 88           | 81           | +8.6%  | 313          | 326          | -4.0%  |
| Condo/TH Sales      |              |              |        |              |              |        |
| Total Sales         | 88           | 81           | +8.6%  | 313          | 326          | -4.0%  |
| Sales Volume        | \$23,636,766 | \$