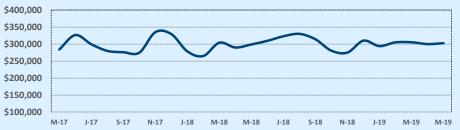

#### **Median Sales Price - Last Two Years**

| 78015               |              |              |        | Reside       | ntial Statis | tics   |
|---------------------|--------------|--------------|--------|--------------|--------------|--------|
| Listings            | This Month   |              |        | Year-to-Date |              |        |
| Listings            | May 2019     | May 2018     | Change | 2019         | 2018         | Change |
| Single Family Sales | 58           | 62           | -6.5%  | 223          | 204          | +9.3%  |
| Condo/TH Sales      |              |              |        |              |              |        |
| Total Sales         | 58           | 62           | -6.5%  | 223          | 204          | +9.3%  |
| Sales Volume        | \$24,173,017 | \$29,971,239 | -19.3% | \$98,454,790 | \$89,115,153 | +10.5% |