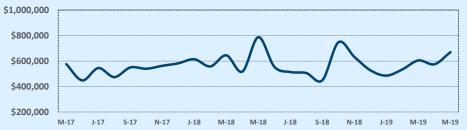

#### **Median Sales Price - Last Two Years**

| 78015               |              |              |        | Reside       | ntial Statis | tics   |
|---------------------|--------------|--------------|--------|--------------|--------------|--------|
| Listings            | This Month   |              |        | Year-to-Date |              |        |
| Listings            | May 2019     | May 2018     | Change | 2019         | 2018         | Change |
| Single Family Sales | 58           | 62           | -6.5%  | 223          | 204          | +9.3%  |
| Condo/TH Sales      |              |              |        |              |              |        |
| Total Sales         | 58           | 62           | -6.5%  | 223          | 204          | +9.3%  |
| Sales Volume        | \$24,173,017 | \$29,971,239 | -19.3% | \$98,454,790 | \$89,115,153 | +10.5% |