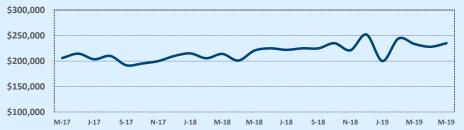

#### **Median Sales Price - Last Two Years**

| 78015               |              |              |        | Reside       | ntial Statis | tics   |
|---------------------|--------------|--------------|--------|--------------|--------------|--------|
| Listings            | This Month   |              |        | Year-to-Date |              |        |
| Listings            | May 2019     | May 2018     | Change | 2019         | 2018         | Change |
| Single Family Sales | 58           | 62           | -6.5%  | 223          | 204          | +9.3%  |
| Condo/TH Sales      |              |              |        |              |              |        |
| Total Sales         | 58           | 62           | -6.5%  | 223          | 204          | +9.3%  |
| Sales Volume        | \$24,173,017 | \$29,971,239 | -19.3% | \$98,454,790 | \$89,115,153 | +10.5% |