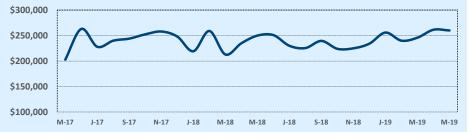

#### **Median Sales Price - Last Two Years**

| 78015               |              |              |        | Reside       | ntial Statis | tics   |
|---------------------|--------------|--------------|--------|--------------|--------------|--------|
| Listings            | This Month   |              |        | Year-to-Date |              |        |
| Listings            | May 2019     | May 2018     | Change | 2019         | 2018         | Change |
| Single Family Sales | 58           | 62           | -6.5%  | 223          | 204          | +9.3%  |
| Condo/TH Sales      |              |              |        |              |              |        |
| Total Sales         | 58           | 62           | -6.5%  | 223          | 204          | +9.3%  |
| Sales Volume        | \$24,173,017 | \$29,971,239 | -19.3% | \$98,454,790 | \$89,115,153 | +10.5% |