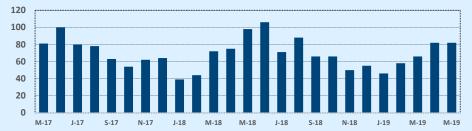

#### Number of Sales - Last Two Years

Although Independence Title works hard to ensure that the information made available on our website site is reasonably accurate and reliable, ALL SUCH INFORMATION IS NOT WARRANTED OR GUARANTEED and may be subject to other terms and conditions. Independence Title does not assume responsibility for the relevance, accuracy, timeliness, correctness, or completeness of the information presented on our website, and any information presented is not intended nor should it be construed as legal or financial advice to any party.

| 78006               |              |              |         | Reside        | ntial Statis  | tics   |
|---------------------|--------------|--------------|---------|---------------|---------------|--------|
| Listings            | This Month   |              |         | Year-to-Date  |               |        |
| Listings            | May 2019     | May 2018     | Change  | 2019          | 2018          | Change |
| Single Family Sales | 101          | 67           | +50.7%  | 298           | 247           | +20.6% |
| Condo/TH Sales      | 4            | 1            | +300.0% | 6             | 12            | -50.0% |
| Total Sales         | 105          | 68           | +54.4%  | 304           | 259           | +17.4% |
| Sales Volume        | \$48,443,385 | \$29,618,777 | +63.6%  | \$140,552,477 | \$114,183,047 | +23.1% |
|                     |              |              |         |               |               |        |