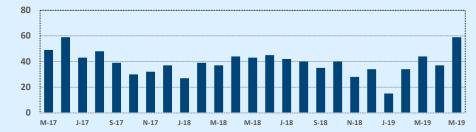

#### **Average Sales Price - Last Two Years**

🗼 Indenendence Title

| Auerogo                 |           | This Month |        | Year-to-Date |           |        |
|-------------------------|-----------|------------|--------|--------------|-----------|--------|
| Average                 | May 2019  | May 2018   | Change | 2019         | 2018      | Change |
| List Price              | \$482,262 | \$454,684  | +6.1%  | \$482,762    | \$457,655 | +5.5%  |
| List Price/SqFt         | \$165     | \$167      | -1.1%  | \$166        | \$164     | +1.4%  |
| Sold Price              | \$461,366 | \$435,570  | +5.9%  | \$462,344    | \$440,861 | +4.9%  |
| Sold Price/SqFt         | \$160     | \$160      | +0.5%  | \$160        | \$159     | +1.2%  |
| Sold Price / List Price | 97.3%     | 96.4%      | +0.9%  | 96.8%        | 97.0%     | -0.2%  |
| DOM                     | 118       | 109        | +8.6%  | 117          | 112       | +4.6%  |