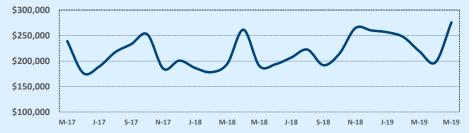

#### **Median Sales Price - Last Two Years**

| 78015               |              |              |        | Reside       | ntial Statis | tics   |
|---------------------|--------------|--------------|--------|--------------|--------------|--------|
| Listings            | This Month   |              |        | Year-to-Date |              |        |
| Listings            | May 2019     | May 2018     | Change | 2019         | 2018         | Change |
| Single Family Sales | 58           | 62           | -6.5%  | 223          | 204          | +9.3%  |
| Condo/TH Sales      |              |              |        |              |              |        |
| Total Sales         | 58           | 62           | -6.5%  | 223          | 204          | +9.3%  |
| Sales Volume        | \$24,173,017 | \$29,971,239 | -19.3% | \$98,454,790 | \$89,115,153 | +10.5% |