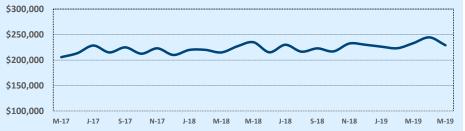

#### **Median Sales Price - Last Two Years**

| 78015               |              |              |        | Reside       | ntial Statis | tics   |
|---------------------|--------------|--------------|--------|--------------|--------------|--------|
| Listings            | This Month   |              |        | Year-to-Date |              |        |
| Listings            | May 2019     | May 2018     | Change | 2019         | 2018         | Change |
| Single Family Sales | 58           | 62           | -6.5%  | 223          | 204          | +9.3%  |
| Condo/TH Sales      |              |              |        |              |              |        |
| Total Sales         | 58           | 62           | -6.5%  | 223          | 204          | +9.3%  |
| Sales Volume        | \$24,173,017 | \$29,971,239 | -19.3% | \$98,454,790 | \$89,115,153 | +10.5% |