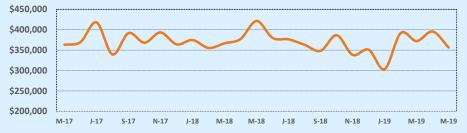

| 87    | 11     | 77       |
| \$500,000- \$549,999 | 1             | 68    | 2      | 210      |
| \$550,000- \$599,999 | 1             | 29    | 1      | 29       |
| \$600,000- \$699,999 | 1             | 634   | 3      | 238      |
| \$700,000- \$799,999 |               |       | 1      | 46       |
| \$800,000- \$899,999 |               |       |        |          |
| \$900,000- \$999,999 |               |       |        |          |
| \$1M - \$1.99M       |               |       | 1      | 210      |
| \$2M - \$2.99M       |               |       |        |          |
| \$3M+                |               |       |        |          |
| Totals               | 38            | 97    | 107    | 94       |

#### **Average Sales Price - Last Two Years**

Independence Title



#### **Median Sales Price - Last Two Years**



| 78204               | Residential Statistics |             |         |             |              | tics   |
|---------------------|------------------------|-------------|---------|-------------|--------------|--------|
| Listings            |                        | This Month  |         | Ŷ           | 'ear-to-Date |        |
| Listings            | May 2019               | May 2018    | Change  | 2019        | 2018         | Change |
| Single Family Sales | 8                      | 4           | +100.0% | 27          | 21           | +28.6% |
| Condo/TH Sales      | 1                      | 5           | -80.0%  | 9           | 15           | -40.0% |
| Total Sales         | 9                      | 9           |         | 36