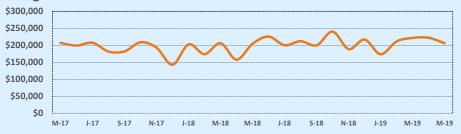

#### **Median Sales Price - Last Two Years**

| 78070               |              |              |        | Reside       | ntial Statis | tics   |
|---------------------|--------------|--------------|--------|--------------|--------------|--------|
| Listings            | This Month   |              |        | Year-to-Date |              |        |
| Listings            | May 2019     | May 2018     | Change | 2019         | 2018         | Change |
| Single Family Sales | 40           | 43           | -7.0%  | 154          | 139          | +10.8% |
| Condo/TH Sales      |              |              |        |              |              |        |
| Total Sales         | 40           | 43           | -7.0%  | 154          | 139          | +10.8% |
| Sales Volume        | \$14,325,488 | \$14,843,030 | -3.5%  | \$54,067,353 | \$48,066,059 | +12.5% |