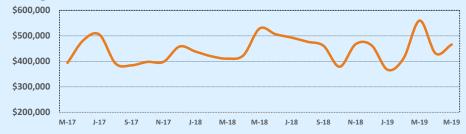

#### **Average Sales Price - Last Two Years**

🗼 Indenendence Title

| 78006               |              |              |         | Reside        | ntial Statis  | tics   |
|---------------------|--------------|--------------|---------|---------------|---------------|--------|
| Listings            | This Month   |              |         | Year-to-Date  |               |        |
| Listings            | May 2019     | May 2018     | Change  | 2019          | 2018          | Change |
| Single Family Sales | 101          | 67           | +50.7%  | 298           | 247           | +20.6% |
| Condo/TH Sales      | 4            | 1            | +300.0% | 6             | 12            | -50.0% |
| Total Sales         | 105          | 68           | +54.4%  | 304           | 259           | +17.4% |
| Sales Volume        | \$48,443,385 | \$29,618,777 | +63.6%  | \$140,552,477 | \$114,183,047 | +23.1% |
|                     |              |              |         |               |               |        |

| Auerogo                 |           | This Month |        | Year-to-Date |           |        |
|-------------------------|-----------|------------|--------|--------------|-----------|--------|
| Average                 | May 2019  | May 2018   | Change | 2019         | 2018      | Change |
| List Price              | \$482,262 | \$454,684  | +6.1%  | \$482,762    | \$457,655 | +5.5%  |
| List Price/SqFt         | \$165     | \$167      | -1.1%  | \$166        | \$164     | +1.4%  |
| Sold Price              | \$461,366 | \$435,570  | +5.9%  | \$462,344    | \$440,861 | +4.9%  |
| Sold Price/SqFt         | \$160     | \$160      | +0.5%  | \$160        | \$159     | +1.2%  |
| Sold Price / List Price | 97.3%     | 96.4%      | +0.9%  | 96.8%        | 97.0%     | -0.2%  |
| DOM                     | 118       | 109        | +8.6%  | 117          | 112       | +4.6%  |