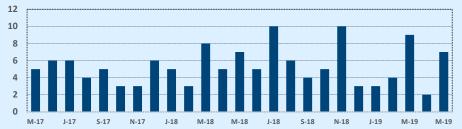

#### Number of Sales - Last Two Years

Although Independence Title works hard to ensure that the information made available on our website site is reasonably accurate and reliable, ALL SUCH INFORMATION IS NOT WARRANTED OR GUARANTEED and may be subject to other terms and conditions. Independence Title does not assume responsibility for the relevance, accuracy, timeliness, correctness, or completeness of the information presented on our website, and any information presented is not intended nor should it be construed as legal or financial advice to any party.

| 78006               |              |              |         | Reside        | ntial Statis  | tics   |
|---------------------|--------------|--------------|---------|---------------|---------------|--------|
| Listings            | This Month   |              |         | Year-to-Date  |               |        |
| Listings            | May 2019     | May 2018     | Change  | 2019          | 2018          | Change |
| Single Family Sales | 101          | 67           | +50.7%  | 298           | 247           | +20.6% |
| Condo/TH Sales      | 4            | 1            | +300.0% | 6             | 12            | -50.0% |
| Total Sales         | 105          | 68           | +54.4%  | 304           | 259           | +17.4% |
| Sales Volume        | \$48,443,385 | \$29,618,777 | +63.6%  | \$140,552,477 | \$114,183,047 | +23.1% |
|                     |              |              |         |               |               |        |