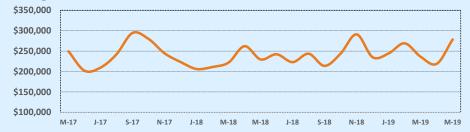

| 53     |  |
| \$450,000- \$499,999 | 2      | 26    | 3       | 94     |  |
| \$500,000- \$549,999 | 1      | 52    | 2       | 86     |  |
| \$550,000- \$599,999 |        |       | 1       | 104    |  |
| \$600,000- \$699,999 | 1      | 108   | 1       | 108    |  |
| \$700,000- \$799,999 |        |       |         |        |  |
| \$800,000- \$899,999 |        |       |         |        |  |
| \$900,000- \$999,999 |        |       |         |        |  |
| \$1M - \$1.99M       |        |       | 1       | 59     |  |
| \$2M - \$2.99M       |        |       |         |        |  |
| \$3M+                |        |       |         |        |  |
| Totals               | 34     | 75    | 172     | 61     |  |

May 2019

#### **Average Sales Price - Last Two Years**

Independence Title



# Median Sales Price - Last Two Years



| 78163               |              |              |        | Reside       | ntial Statis | tics   |
|---------------------|--------------|--------------|--------|--------------|--------------|--------|
| Listings            |              | This Month   |        | Year-to-Date |              |        |
| Listings            | May 2019     | May 2018     | Change | 2019         | 2018         | Change |
| Single Family Sales | 38           | 36           | +5.6%  | 107          | 115          | -7.0%  |
| Condo/TH Sales      |              |              |        |              |              |        |
| Total Sales         | 38           | 36           | +5.6%  | 107          | 115          | -7.0%  |
| Sales Volume        | \$13,548,178 | \$15