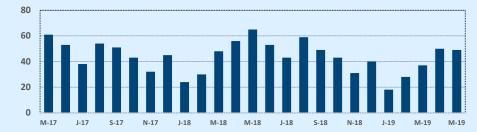

#### Number of Sales - Last Two Years

Although Independence Title works hard to ensure that the information made available on our website site is reasonably accurate and reliable, ALL SUCH INFORMATION IS NOT WARRANTED OR GUARANTEED and may be subject to other terms and conditions. Independence Title does not assume responsibility for the relevance, accuracy, timeliness, correctness, or completeness of the information presented on our website, and any information presented is not intended nor should it be construed as legal or financial advice to any party.

|                      |        |       |         | IVIAY 2019 |
|----------------------|--------|-------|---------|------------|
| Price Range          | This M | Month | Year-te | o-Date     |
| Price Kange          | Sales  | DOM   | Sales   | DOM        |
| \$149,999 or under   | 1      | 43    | 3       | 112        |
| \$150,000- \$199,999 | 2      | 63    | 8       | 112        |
| \$200,000- \$249,999 | 9      | 61    | 33      | 72         |
| \$250,000- \$299,999 | 12     | 79    | 27      | 86         |
| \$300,000- \$349,999 | 13     | 90    | 54      | 115        |
| \$350,000- \$399,999 | 19     | 183   | 52      | 152        |
| \$400,000- \$449,999 | 14     | 123   | 33      | 126        |
| \$450,000- \$499,999 | 12     | 97    | 23      | 111        |
| \$500,000- \$549,999 | 7      | 135   | 14      | 96         |
| \$550,000- \$599,999 | 4      | 62    | 12      | 47         |
| \$600,000- \$699,999 | 3      | 126   | 11      | 87         |
| \$700,000- \$799,999 | 1      | 327   | 6       | 148        |
| \$800,000- \$899,999 | 1      | 69    | 5       | 63         |
| \$900,000- \$999,999 | 1      | 40    | 3       | 50         |
| \$1M - \$1.99M       | 5      | 113   | 17      | 205        |
| \$2M - \$2.99M       | 1      | 615   | 3       | 346        |
| \$3M+                |        |       |         |            |
| Totals               | 105    | 118   | 304     | 117        |