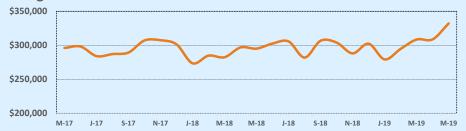

| 5      | 44    | 11     | 75        |
| \$450,000- \$499,999 | 2      | 51    | 5      | 70        |
| \$500,000- \$549,999 | 2      | 56    | 2      | 56        |
| \$550,000- \$599,999 | 5      | 33    | 8      | 110       |
| \$600,000- \$699,999 | 1      | 27    | 1      | 27        |
| \$700,000- \$799,999 |        |       |        |           |
| \$800,000- \$899,999 |        |       |        |           |
| \$900,000- \$999,999 |        |       |        |           |
| \$1M - \$1.99M       |        |       |        |           |
| \$2M - \$2.99M       |        |       |        |           |
| \$3M+                |        |       |        |           |
| Totals               | 72     | 63    | 210    | 72        |

## **Average Sales Price - Last Two Years**

Independence Title



### **Median Sales Price - Last Two Years**



| 78260               |              |              |        | Reside        | ntial Statis  | tics   |
|---------------------|--------------|--------------|--------|---------------|---------------|--------|
| Listings            | This Month   |              |        | Year-to-Date  |               |        |
| Listings            | May 2019     | May 2018     | Change | 2019          | 2018          | Change |
| Single Family Sales | 79           | 95           | -16.8% | 325           | 320           | +1.6%  |
| Condo/TH Sales      | 3            | 3            |        | 9             | 8             | +12.5% |
| Total Sales         | 82           | 98           | -16.3% | 334           | 328           | +1.8%  |
| Sales Volume        |