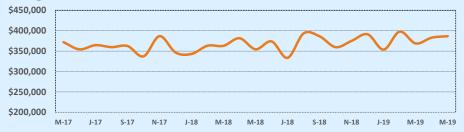

| 83    | 34     | 109        |
| \$450,000- \$499,999 | 5      | 119   | 13     | 78         |
| \$500,000- \$549,999 | 4      | 52    | 18     | 60         |
| \$550,000- \$599,999 | 4      | 125   | 11     | 123        |
| \$600,000- \$699,999 | 4      | 119   | 16     | 102        |
| \$700,000- \$799,999 | 3      | 16    | 7      | 117        |
| \$800,000- \$899,999 | 1      | 38    | 3      | 91         |
| \$900,000- \$999,999 |        |       |        |            |
| \$1M - \$1.99M       |        |       |        |            |
| \$2M - \$2.99M       |        |       | 1      | 240        |
| \$3M+                |        |       |        |            |
| Totals               | 83     | 77    | 327    | 79         |

## Average Sales Price - Last Two Years

🗼 Indenendence Title



### Median Sales Price - Last Two Years



| 78259               |              |              |        | Reside       | ntial Statis | stics   |
|---------------------|--------------|--------------|--------|--------------|--------------|---------|
| Listings            | This Month   |              |        | Year-to-Date |              |         |
| Listings            | May 2019     | May 2018     | Change | 2019         | 2018         | Change  |
| Single Family Sales | 71           | 52           | +36.5% | 208          | 201          | +3.5%   |
| Condo/TH Sales      | 1            |              |        | 2            | 1            | +100.0% |
| Total Sales         | 72           | 52           | +38.5% | 210          | 202          | +4.0%   |
| Sales Volume        | \$23,920,9