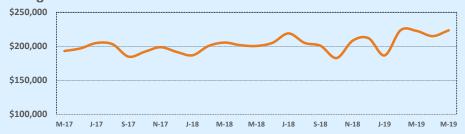

| 1      | 21         |
| \$500,000- \$549,999 | 1             | 23    | 3      | 56         |
| \$550,000- \$599,999 |               |       | 1      | 42         |
| \$600,000- \$699,999 |               |       |        |            |
| \$700,000- \$799,999 |               |       |        |            |
| \$800,000- \$899,999 |               |       |        |            |
| \$900,000- \$999,999 |               |       |        |            |
| \$1M - \$1.99M       |               |       |        |            |
| \$2M - \$2.99M       |               |       |        |            |
| \$3M+                |               |       |        |            |
| Totals               | 58            | 35    | 224    | 48         |

Average Sales Price - Last Two Years

Independence Title



#### Median Sales Price - Last Two Years



| 78253               |              |              |        | Reside        | ntial Statis  | tics   |
|---------------------|--------------|--------------|--------|---------------|---------------|--------|
| Listings            | This Month   |              |        | Year-to-Date  |               |        |
| Listings            | May 2019     | May 2018     | Change | 2019          | 2018          | Change |
| Single Family Sales | 160          | 163          | -1.8%  | 581           | 591           | -1.7%  |
| Condo/TH Sales      | 1            |              |        | 1             |               |        |
| Total Sales         | 161          | 163          | -1.2%  | 582           | 591           | -1.5%  |
| Sales Volume        | \$