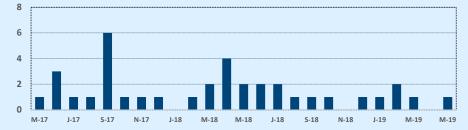

#### **Average Sales Price - Last Two Years**

🗼 Indenendence Title

| 78006               |              |              |         | Reside        | ntial Statis  | tics   |
|---------------------|--------------|--------------|---------|---------------|---------------|--------|
| Listings            | This Month   |              |         | Year-to-Date  |               |        |
| Listings            | May 2019     | May 2018     | Change  | 2019          | 2018          | Change |
| Single Family Sales | 101          | 67           | +50.7%  | 298           | 247           | +20.6% |
| Condo/TH Sales      | 4            | 1            | +300.0% | 6             | 12            | -50.0% |
| Total Sales         | 105          | 68           | +54.4%  | 304           | 259           | +17.4% |
| Sales Volume        | \$48,443,385 | \$29,618,777 | +63.6%  | \$140,552,477 | \$114,183,047 | +23.1% |
|                     |              |              |         |               |               |        |

| Auerogo                 |           | This Month |        | Year-to-Date |           |        |
|-------------------------|-----------|------------|--------|--------------|-----------|--------|
| Average                 | May 2019  | May 2018   | Change | 2019         | 2018      | Change |
| List Price              | \$482,262 | \$454,684  | +6.1%  | \$482,762    | \$457,655 | +5.5%  |
| List Price/SqFt         | \$165     | \$167      | -1.1%  | \$166        | \$164     | +1.4%  |
| Sold Price              | \$461,366 | \$435,570  | +5.9%  | \$462,344    | \$440,861 | +4.9%  |
| Sold Price/SqFt         | \$160     | \$160      | +0.5%  | \$160        | \$159     | +1.2%  |
| Sold Price / List Price | 97.3%     | 96.4%      | +0.9%  | 96.8%        | 97.0%     | -0.2%  |
| DOM                     | 118       | 109        | +8.6%  | 117          | 112       | +4.6%  |