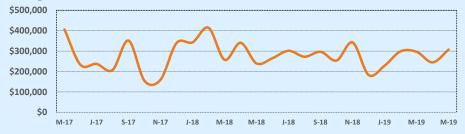

#### **Average Sales Price - Last Two Years**

🗼 Indenendence Title

| 78006               |              |              |         | Reside        | ntial Statis  | tics   |
|---------------------|--------------|--------------|---------|---------------|---------------|--------|
| Listings            | This Month   |              |         | Year-to-Date  |               |        |
| Listings            | May 2019     | May 2018     | Change  | 2019          | 2018          | Change |
| Single Family Sales | 101          | 67           | +50.7%  | 298           | 247           | +20.6% |
| Condo/TH Sales      | 4            | 1            | +300.0% | 6             | 12            | -50.0% |
| Total Sales         | 105          | 68           | +54.4%  | 304           | 259           | +17.4% |
| Sales Volume        | \$48,443,385 | \$29,618,777 | +63.6%  | \$140,552,477 | \$114,183,047 | +23.1% |
|                     |              |              |         |               |               |        |

| Auerogo                 |           | This Month |        | Year-to-Date |           |        |
|-------------------------|-----------|------------|--------|--------------|-----------|--------|
| Average                 | May 2019  | May 2018   | Change | 2019         | 2018      | Change |
| List Price              | \$482,262 | \$454,684  | +6.1%  | \$482,762    | \$457,655 | +5.5%  |
| List Price/SqFt         | \$165     | \$167      | -1.1%  | \$166        | \$164     | +1.4%  |
| Sold Price              | \$461,366 | \$435,570  | +5.9%  | \$462,344    | \$440,861 | +4.9%  |
| Sold Price/SqFt         | \$160     | \$160      | +0.5%  | \$160        | \$159     | +1.2%  |
| Sold Price / List Price | 97.3%     | 96.4%      | +0.9%  | 96.8%        | 97.0%     | -0.2%  |
| DOM                     | 118       | 109        | +8.6%  | 117          | 112       | +4.6%  |

| Median                  | This Month |           |        | Year-to-Date |           |        |
|-------------------------|------------|-----------|--------|--------------|-----------|--------|
| weatan                  | May 2019   | May 2018  | Change | 2019         | 2018      | Change |
| List Price              | \$392,900  | \$363,490 | +8.1%  | \$382,081    | \$367,990 | +3.8%  |
| List Price/SqFt         | \$154      | \$158     | -2.5%  | \$151        | \$154     | -1.8%  |
| Sold Price              | \$388,000  | \$360,559 | +7.6%  | \$378,750    | \$360,419 | +5.1%  |
| Sold Price/SqFt         | \$149      | \$155     | -3.5%  | \$147        | \$152     | -3.1%  |
| Sold Price / List Price | 98.7%      | 98.0%     | +0.6%  | 97.7%        | 97.8%     | -0.1%  |
| DOM                     | 69         | 68        | +1.5%  | 71           | 76        | -6.6%  |