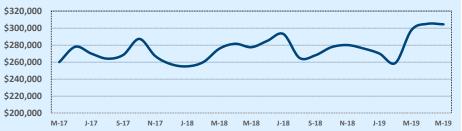

#### **Median Sales Price - Last Two Years**

| 78015               |              |              |        | Reside       | ntial Statis | tics   |
|---------------------|--------------|--------------|--------|--------------|--------------|--------|
| Listings            | This Month   |              |        | Year-to-Date |              |        |
| Listings            | May 2019     | May 2018     | Change | 2019         | 2018         | Change |
| Single Family Sales | 58           | 62           | -6.5%  | 223          | 204          | +9.3%  |
| Condo/TH Sales      |              |              |        |              |              |        |
| Total Sales         | 58           | 62           | -6.5%  | 223          | 204          | +9.3%  |
| Sales Volume        | \$24,173,017 | \$29,971,239 | -19.3% | \$98,454,790 | \$89,115,153 | +10.5% |