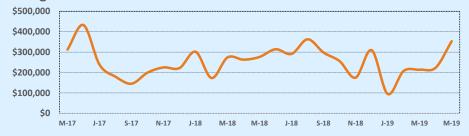

| 129   | 3      | 145        |
| \$450,000- \$499,999 | 1      | 118   | 2      | 87         |
| \$500,000- \$549,999 |        |       |        |            |
| \$550,000- \$599,999 |        |       |        |            |
| \$600,000- \$699,999 | 1      | 189   | 1      | 189        |
| \$700,000- \$799,999 | 1      | 150   | 1      | 150        |
| \$800,000- \$899,999 |        |       |        |            |
| \$900,000- \$999,999 |        |       |        |            |
| \$1M - \$1.99M       |        |       |        |            |
| \$2M - \$2.99M       |        |       |        |            |
| \$3M+                |        |       |        |            |
| Totals               | 9      | 71    | 36     | 73         |

**Average Sales Price - Last Two Years** 

Independence Title







| 78205               |           |            |        | Reside       | ntial Statis | tics   |
|---------------------|-----------|------------|--------|--------------|--------------|--------|
| Listings            |           | This Month |        | Year-to-Date |              |        |
| Listings            | May 2019  | May 2018   | Change | 2019         | 2018         | Change |
| Single Family Sales |           |            |        |              |              |        |
| Condo/TH Sales      | 1         | 2          | -50.0% | 5            | 9            | -44.4% |
| Total Sales         | 1         | 2          | -50.0% | 5            | 9            | -44.4% |
| Sales Volume        | \$351,500 | \$655,000  | -46.3% | \$3,242,700  | \$4,010,100  | -19.1% |
| Sales Volume