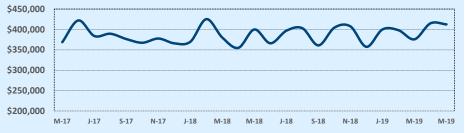

#### **Median Sales Price - Last Two Years**

| 78015               |              |              |        | Reside       | ntial Statis | tics   |
|---------------------|--------------|--------------|--------|--------------|--------------|--------|
| Listings            | This Month   |              |        | Year-to-Date |              |        |
| Listings            | May 2019     | May 2018     | Change | 2019         | 2018         | Change |
| Single Family Sales | 58           | 62           | -6.5%  | 223          | 204          | +9.3%  |
| Condo/TH Sales      |              |              |        |              |              |        |
| Total Sales         | 58           | 62           | -6.5%  | 223          | 204          | +9.3%  |
| Sales Volume        | \$24,173,017 | \$29,971,239 | -19.3% | \$98,454,790 | \$89,115,153 | +10.5% |

| Average                 | This Month |           | Year-to-Date |           |           |        |
|-------------------------|------------|-----------|--------------|-----------|-----------|--------|
| Average                 | May 2019   | May 2018  | Change       | 2019      | 2018      | Change |
| List Price              | \$427,411  | \$508,690 | -16.0%       | \$458,508 | \$453,353 | +1.1%  |
| List Price/SqFt         | \$146      | \$159     | -7.7%        | \$151     | \$147     | +2.5%  |
| Sold Price              | \$416,776  | \$483,407 | -13.8%       | \$441,501 | \$436,839 | +1.1%  |
| Sold Price/SqFt         | \$143      | \$152     | -6.4%        | \$146     | \$142     | +2.5%  |
| Sold Price / List Price | 97.6%      | 97.5%     | +0.1%        | 97.3%     | 97.3%     | +0.0%  |
| DOM                     | 83         | 91        | -8.2%        | 105       | 101       | +3.9%  |

| Median                  |           | This Month |        |           | Year-to-Date |        |  |
|-------------------------|-----------|------------|--------|-----------|--------------|--------|--|
| weatan                  | May 2019  | May 2018   | Change | 2019      | 2018         | Change |  |
| List Price              | \$424,974 | \$407,382  | +4.3%  | \$409,999 | \$394,538    | +3.9%  |  |
| List Price/SqFt         | \$149     | \$144      | +3.3%  | \$142     | \$141        | +0.6%  |  |
| Sold Price              | \$412,500 | \$399,950  | +3.1%  | \$395,000 | \$379,500    | +4.1%  |  |
| Sold Price/SqFt         | \$144     | \$140      | +3.1%  | \$138     | \$137        | +0.7%  |  |
| Sold Price / List Price | 97.6%     | 98.3%      | -0.7%  | 97.7%     | 97.7%        | -0.0%  |  |
| DOM                     | 61        | 62         | -0.8%  | 79        | 74           | +6.8%  |  |