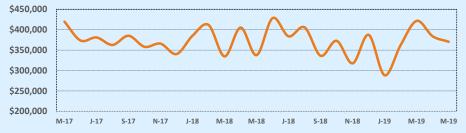

\$400,000- \$449,999 | 7     | 64    | 18     | 66       |
| \$450,000- \$499,999 | 2     | 23    | 11     | 58       |
| \$500,000- \$549,999 | 1     | 17    | 3      | 27       |
| \$550,000- \$599,999 |       |       |        |          |
| \$600,000- \$699,999 |       |       | 1      | 162      |
| \$700,000- \$799,999 |       |       |        |          |
| \$800,000- \$899,999 |       |       | 1      | 33       |
| \$900,000- \$999,999 |       |       |        |          |
| \$1M - \$1.99M       |       |       |        |          |
| \$2M - \$2.99M       |       |       |        |          |
| \$3M+                |       |       |        |          |
| Totals               | 21    | 51    | 84     | 62       |

#### **Average Sales Price - Last Two Years**

😽 Independence Title



# Median Sales Price - Last Two Years



| 78249               |              |              |        | Reside       | ntial Statis | stics  |  |
|---------------------|--------------|--------------|--------|--------------|--------------|--------|--|
| Listings            | This Month   |              |        | Year-to-Date |              |        |  |
| Listings            | May 2019     | May 2018     | Change | 2019 2018    |              |        |  |
| Single Family Sales | 82           | 81           | +1.2%  | 295          | 284          | +3.9%  |  |
| Condo/TH Sales      | 3            | 3            |        | 16           | 16           |        |  |
| Total Sales         | 85           | 84           | +1.2%  | 311          | 300          | +3.7%  |  |
| Sales Volume