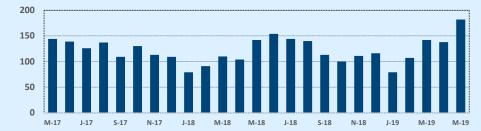

|                      |        |       |         | IVIAY 2019 |
|----------------------|--------|-------|---------|------------|
| Price Range          | This M | Month | Year-te | o-Date     |
| Price Kange          | Sales  | DOM   | Sales   | DOM        |
| \$149,999 or under   | 1      | 43    | 3       | 112        |
| \$150,000- \$199,999 | 2      | 63    | 8       | 112        |
| \$200,000- \$249,999 | 9      | 61    | 33      | 72         |
| \$250,000- \$299,999 | 12     | 79    | 27      | 86         |
| \$300,000- \$349,999 | 13     | 90    | 54      | 115        |
| \$350,000- \$399,999 | 19     | 183   | 52      | 152        |
| \$400,000- \$449,999 | 14     | 123   | 33      | 126        |
| \$450,000- \$499,999 | 12     | 97    | 23      | 111        |
| \$500,000- \$549,999 | 7      | 135   | 14      | 96         |
| \$550,000- \$599,999 | 4      | 62    | 12      | 47         |
| \$600,000- \$699,999 | 3      | 126   | 11      | 87         |
| \$700,000- \$799,999 | 1      | 327   | 6       | 148        |
| \$800,000- \$899,999 | 1      | 69    | 5       | 63         |
| \$900,000- \$999,999 | 1      | 40    | 3       | 50         |
| \$1M - \$1.99M       | 5      | 113   | 17      | 205        |
| \$2M - \$2.99M       | 1      | 615   | 3       | 346        |
| \$3M+                |        |       |         |            |
| Totals               | 105    | 118   | 304     | 117        |