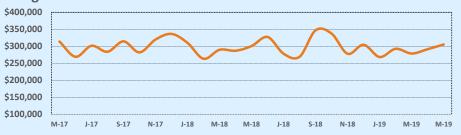

00,000- \$449,999 | 2      | 33    | 11     | 55       |
| \$450,000- \$499,999 |        |       | 1      | 24       |
| \$500,000- \$549,999 | 1      | 12    | 2      | 20       |
| \$550,000- \$599,999 | 2      | 59    | 4      | 90       |
| \$600,000- \$699,999 | 2      | 35    | 6      | 74       |
| \$700,000- \$799,999 |        |       | 4      | 120      |
| \$800,000- \$899,999 |        |       | 1      | 128      |
| \$900,000- \$999,999 |        |       |        |          |
| \$1M - \$1.99M       |        |       | 1      | 252      |
| \$2M - \$2.99M       |        |       |        |          |
| \$3M+                |        |       |        |          |
| Totals               | 45     | 58    | 211    | 61       |

Average Sales Price - Last Two Years

😽 Independence Title



#### Median Sales Price - Last Two Years



| 78232 Residential Statisti |              |              |        |              |              |        |
|----------------------------|--------------|--------------|--------|--------------|--------------|--------|
| Listings                   |              | This Month   |        | Y            | 'ear-to-Date |        |
| Listings                   | May 2019     | May 2018     | Change | 2019         | 2018         | Change |
| Single Family Sales        | 50           | 38           | +31.6% | 169          | 175          | -3.4%  |
| Condo/TH Sales             | 9            | 5            | +80.0% | 20           | 15           | +33.3% |
| Total Sales                | 59           | 43           | +37.2% | 189          | 190          |