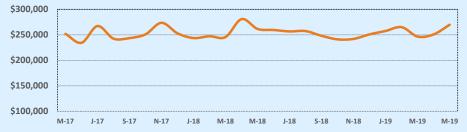

0- \$449,999 | 2      | 111   | 8      | 76       |
| \$450,000- \$499,999 | 3      | 13    | 9      | 62       |
| \$500,000- \$549,999 | 2      | 84    | 4      | 70       |
| \$550,000- \$599,999 |        |       | 2      | 142      |
| \$600,000- \$699,999 | 1      | 70    | 1      | 70       |
| \$700,000- \$799,999 | 1      | 16    | 2      | 22       |
| \$800,000- \$899,999 | 1      | 18    | 1      | 18       |
| \$900,000- \$999,999 | 1      | 34    | 1      | 34       |
| \$1M - \$1.99M       |        |       | 1      | 175      |
| \$2M - \$2.99M       |        |       |        |          |
| \$3M+                |        |       |        |          |
| Totals               | 182    | 71    | 648    | 79       |

**Average Sales Price - Last Two Years** 

😽 Independence Title



#### **Median Sales Price - Last Two Years**



| 78132               |              |              |        | Reside        | ntial Statis  | tics   |  |
|---------------------|--------------|--------------|--------|---------------|---------------|--------|--|
| Listings            | This Month   |              |        | Y             | Year-to-Date  |        |  |
| Listings            | May 2019     | May 2018     | Change | 2019          | 2018          | Change |  |
| Single Family Sales | 94           | 87           | +8.0%  | 311           | 292           | +6.5%  |  |
| Condo/TH Sales      |              | 2            |        | 5             | 5             |        |  |
| Total Sales         | 94           | 89           | +5.6%  | 316           | 297           | +6.4%  |  |
|