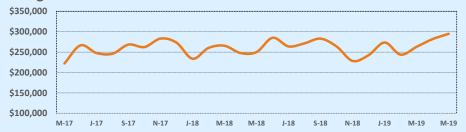

265    | 10     | 159      |
| \$450,000- \$499,999 | 1      | 112    | 7      | 143      |
| \$500,000- \$549,999 | 1      | 11     | 1      | 11       |
| \$550,000- \$599,999 |        |        | 1      | 155      |
| \$600,000- \$699,999 | 2      | 62     | 3      | 49       |
| \$700,000- \$799,999 |        |        |        |          |
| \$800,000- \$899,999 |        |        | 1      | 292      |
| \$900,000- \$999,999 |        |        | 1      | 161      |
| \$1M - \$1.99M       | 1      | 26     | 1      | 26       |
| \$2M - \$2.99M       |        |        |        |          |
| \$3M+                |        |        |        |          |
| Totals               | 71     | 85     | 287    | 90       |

May 2019

## **Average Sales Price - Last Two Years**

😽 Independence Title



### Median Sales Price - Last Two Years