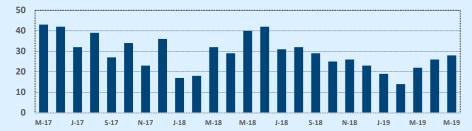

#### **Median Sales Price - Last Two Years**

| 78015               |              |              |        | Reside       | ntial Statis | tics   |
|---------------------|--------------|--------------|--------|--------------|--------------|--------|
| Listings            | This Month   |              |        | Year-to-Date |              |        |
| Listings            | May 2019     | May 2018     | Change | 2019         | 2018         | Change |
| Single Family Sales | 58           | 62           | -6.5%  | 223          | 204          | +9.3%  |
| Condo/TH Sales      |              |              |        |              |              |        |
| Total Sales         | 58           | 62           | -6.5%  | 223          | 204          | +9.3%  |
| Sales Volume        | \$24,173,017 | \$29,971,239 | -19.3% | \$98,454,790 | \$89,115,153 | +10.5% |