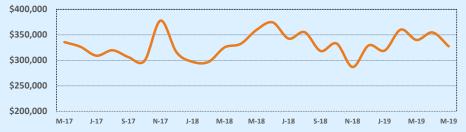

😽 Independence Title

| 78023               | <b>)23</b> Residential Statistics |              |        |              |              |        |
|---------------------|-----------------------------------|--------------|--------|--------------|--------------|--------|
| Listings            | This Month                        |              |        | Year-to-Date |              |        |
| Listings            | May 2019                          | May 2018     | Change | 2019         | 2018         | Change |
| Single Family Sales | 49                                | 65           | -24.6% | 182          | 223          | -18.4% |
| Condo/TH Sales      |                                   |              |        |              |              |        |
| Total Sales         | 49                                | 65           | -24.6% | 182          | 223          | -18.4% |
| Sales Volume        | \$16,046,484                      | \$23,383,315 | -31.4% | \$62,186,827 | \$73,651,069 | -15.6% |

| Average                 | This Month |           | Year-to-Date |           |           |        |
|-------------------------|------------|-----------|--------------|-----------|-----------|--------|
| Average                 | May 2019   | May 2018  | Change       | 2019      | 2018      | Change |
| List Price              | \$335,056  | \$369,501 | -9.3%        | \$349,787 | \$337,687 | +3.6%  |
| List Price/SqFt         | \$126      | \$133     | -4.7%        | \$132     | \$126     | +4.8%  |
| Sold Price              | \$327,479  | \$359,743 | -9.0%        | \$341,686 | \$330,274 | +3.5%  |
| Sold Price/SqFt         | \$124      | \$130     | -4.2%        | \$129     | \$123     | +4.6%  |
| Sold Price / List Price | 98.3%      | 98.2%     | +0.1%        | 98.1%     | 98.4%     | -0.3%  |
| DOM                     | 53         | 81        | -34.4%       | 74        | 78        | -5.9%  |

| Median                  |           | This Month | Year-to-Date |           |           |        |
|-------------------------|-----------|------------|--------------|-----------|-----------|--------|
| weatan                  | May 2019  | May 2018   | Change       | 2019      | 2018      | Change |
| List Price              | \$275,000 | \$343,900  | -20.0%       | \$312,500 | \$309,000 | +1.1%  |
| List Price/SqFt         | \$120     | \$132      | -8.8%        | \$128     | \$125     | +2.6%  |
| Sold Price              | \$262,000 | \$335,000  | -21.8%       | \$303,750 | \$299,500 | +1.4%  |
| Sold Price/SqFt         | \$120     | \$127      | -5.7%        | \$127     | \$123     | +3.3%  |
| Sold Price / List Price | 98.3%     | 98.0%      | +0.3%        | 98.6%     | 98.5%     | +0.1%  |
| DOM                     | 28        | 40         | -30.0%       | 41        | 46        | -12.0% |