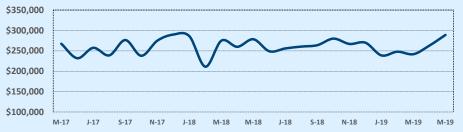

#### **Median Sales Price - Last Two Years**

| 78015               |              |              |        | Reside       | ntial Statis | tics   |
|---------------------|--------------|--------------|--------|--------------|--------------|--------|
| Listings            | This Month   |              |        | Year-to-Date |              |        |
| Listings            | May 2019     | May 2018     | Change | 2019         | 2018         | Change |
| Single Family Sales | 58           | 62           | -6.5%  | 223          | 204          | +9.3%  |
| Condo/TH Sales      |              |              |        |              |              |        |
| Total Sales         | 58           | 62           | -6.5%  | 223          | 204          | +9.3%  |
| Sales Volume        | \$24,173,017 | \$29,971,239 | -19.3% | \$98,454,790 | \$89,115,153 | +10.5% |