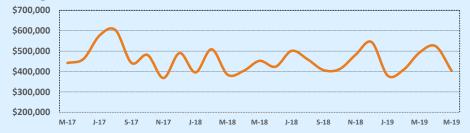

|       | 1          | 74     |  |  |
| \$550,000- \$599,999 | 1             | 35    | 2          | 26     |  |  |
| \$600,000- \$699,999 | 1             | 164   | 1          | 164    |  |  |
| \$700,000- \$799,999 |               |       |            |        |  |  |
| \$800,000- \$899,999 |               |       | 3          | 57     |  |  |
| \$900,000- \$999,999 |               |       | 1          | 237    |  |  |
| \$1M - \$1.99M       |               |       |            |        |  |  |
| \$2M - \$2.99M       |               |       |            |        |  |  |
| \$3M+                |               |       |            |        |  |  |
| Totals               | 15            | 84    | 48         | 105    |  |  |

## **Average Sales Price - Last Two Years**

😽 Independence Title



## Median Sales Price - Last Two Years



| 78257               |             |              |        | Reside       | ntial Statis | tics   |
|---------------------|-------------|--------------|--------|--------------|--------------|--------|
| Listings            |             | This Month   |        | Y            | 'ear-to-Date |        |
| Listings            | May 2019    | May 2018     | Change | 2019         | 2018         | Change |
| Single Family Sales | 12          | 14           | -14.3% | 52           | 59           | -11.9% |
| Condo/TH Sales      |             |              |        | 3            | 3            |        |
| Total Sales         | 12          | 14           | -14.3% | 55           | 62           | -11.3% |
| Sales Volume        | \$9,714,000 | \$12,904,50