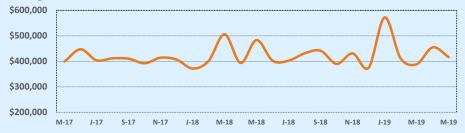

| 78006               |              |              |         | Reside        | ntial Statis  | tics   |
|---------------------|--------------|--------------|---------|---------------|---------------|--------|
| Listings            | This Month   |              |         | Year-to-Date  |               |        |
| Listings            | May 2019     | May 2018     | Change  | 2019          | 2018          | Change |
| Single Family Sales | 101          | 67           | +50.7%  | 298           | 247           | +20.6% |
| Condo/TH Sales      | 4            | 1            | +300.0% | 6             | 12            | -50.0% |
| Total Sales         | 105          | 68           | +54.4%  | 304           | 259           | +17.4% |
| Sales Volume        | \$48,443,385 | \$29,618,777 | +63.6%  | \$140,552,477 | \$114,183,047 | +23.1% |
|                     |              |              |         |               |               |        |

| Auerogo                 |           | This Month |        | Year-to-Date |           |        |
|-------------------------|-----------|------------|--------|--------------|-----------|--------|
| Average                 | May 2019  | May 2018   | Change | 2019         | 2018      | Change |
| List Price              | \$482,262 | \$454,684  | +6.1%  | \$482,762    | \$457,655 | +5.5%  |
| List Price/SqFt         | \$165     | \$167      | -1.1%  | \$166        | \$164     | +1.4%  |
| Sold Price              | \$461,366 | \$435,570  | +5.9%  | \$462,344    | \$440,861 | +4.9%  |
| Sold Price/SqFt         | \$160     | \$160      | +0.5%  | \$160        | \$159     | +1.2%  |
| Sold Price / List Price | 97.3%     | 96.4%      | +0.9%  | 96.8%        | 97.0%     | -0.2%  |
| DOM                     | 118       | 109        | +8.6%  | 117          | 112       | +4.6%  |

| Median                  | This Month |           |        | Year-to-Date |           |        |
|-------------------------|------------|-----------|--------|--------------|-----------|--------|
| weatan                  | May 2019   | May 2018  | Change | 2019         | 2018      | Change |
| List Price              | \$392,900  | \$363,490 | +8.1%  | \$382,081    | \$367,990 | +3.8%  |
| List Price/SqFt         | \$154      | \$158     | -2.5%  | \$151        | \$154     | -1.8%  |
| Sold Price              | \$388,000  | \$360,559 | +7.6%  | \$378,750    | \$360,419 | +5.1%  |
| Sold Price/SqFt         | \$149      | \$155     | -3.5%  | \$147        | \$152     | -3.1%  |
| Sold Price / List Price | 98.7%      | 98.0%     | +0.6%  | 97.7%        | 97.8%     | -0.1%  |
| DOM                     | 69         | 68        | +1.5%  | 71           | 76        | -6.6%  |