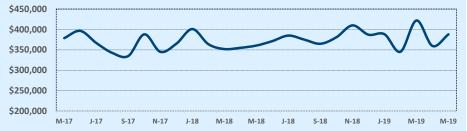

#### **Median Sales Price - Last Two Years**

| 78015               |              |              |        | Reside       | ntial Statis | tics   |
|---------------------|--------------|--------------|--------|--------------|--------------|--------|
| Listings            | This Month   |              |        | Year-to-Date |              |        |
| Listings            | May 2019     | May 2018     | Change | 2019         | 2018         | Change |
| Single Family Sales | 58           | 62           | -6.5%  | 223          | 204          | +9.3%  |
| Condo/TH Sales      |              |              |        |              |              |        |
| Total Sales         | 58           | 62           | -6.5%  | 223          | 204          | +9.3%  |
| Sales Volume        | \$24,173,017 | \$29,971,239 | -19.3% | \$98,454,790 | \$89,115,153 | +10.5% |

| Median                  | This Month |           |        | Year-to-Date |           |        |
|-------------------------|------------|-----------|--------|--------------|-----------|--------|
| weatan                  | May 2019   | May 2018  | Change | 2019         | 2018      | Change |
| List Price              | \$392,900  | \$363,490 | +8.1%  | \$382,081    | \$367,990 | +3.8%  |
| List Price/SqFt         | \$154      | \$158     | -2.5%  | \$151        | \$154     | -1.8%  |
| Sold Price              | \$388,000  | \$360,559 | +7.6%  | \$378,750    | \$360,419 | +5.1%  |
| Sold Price/SqFt         | \$149      | \$155     | -3.5%  | \$147        | \$152     | -3.1%  |
| Sold Price / List Price | 98.7%      | 98.0%     | +0.6%  | 97.7%        | 97.8%     | -0.1%  |
| DOM                     | 69         | 68        | +1.5%  | 71           | 76        | -6.6%  |