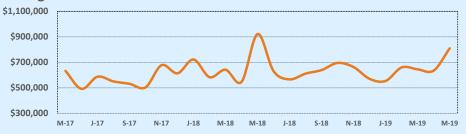

| 72     |
| \$450,000- \$499,999 | 1          | 178   | 6          | 171    |
| \$500,000- \$549,999 |            |       | 3          | 131    |
| \$550,000- \$599,999 |            |       | 3          | 187    |
| \$600,000- \$699,999 | 1          | 36    | 6          | 166    |
| \$700,000- \$799,999 | 4          | 76    | 7          | 115    |
| \$800,000- \$899,999 | 1          | 247   | 5          | 132    |
| \$900,000- \$999,999 |            |       |            |        |
| \$1M - \$1.99M       |            |       | 4          | 188    |
| \$2M - \$2.99M       |            |       | 1          | 283    |
| \$3M+                | 1          | 122   | 1          | 122    |
|                      |            |       |            |        |



12

Totals

/ Indonondonoo Tit



92

55

### **Median Sales Price - Last Two Years**



# May 2010

129

| 78258               |              |              |        | Reside        | ntial Statis  | tics   |
|---------------------|--------------|--------------|--------|---------------|---------------|--------|
| Listings            |              | This Month   |        | Year-to-Date  |               |        |
| Listings            | May 2019     | May 2018     | Change | 2019          | 2018          | Change |
| Single Family Sales | 82           | 89           | -7.9%  | 319           | 352           | -9.4%  |
| Condo/TH Sales      | 1            | 5            | -80.0% | 8             | 13            | -38.5% |
| Total Sales         | 83           | 94           | -11.7% | 327           | 365           | -10.4%