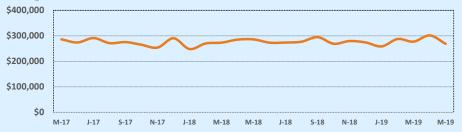

#### **Average Sales Price - Last Two Years**

🗼 Indenendence Title

| 78006               |              |              |         | Reside        | ntial Statis  | tics   |
|---------------------|--------------|--------------|---------|---------------|---------------|--------|
| Listings            | This Month   |              |         | Year-to-Date  |               |        |
| Listings            | May 2019     | May 2018     | Change  | 2019          | 2018          | Change |
| Single Family Sales | 101          | 67           | +50.7%  | 298           | 247           | +20.6% |
| Condo/TH Sales      | 4            | 1            | +300.0% | 6             | 12            | -50.0% |
| Total Sales         | 105          | 68           | +54.4%  | 304           | 259           | +17.4% |
| Sales Volume        | \$48,443,385 | \$29,618,777 | +63.6%  | \$140,552,477 | \$114,183,047 | +23.1% |
|                     |              |              |         |               |               |        |

| Auerogo                 |           | This Month |        | Year-to-Date |           |        |
|-------------------------|-----------|------------|--------|--------------|-----------|--------|
| Average                 | May 2019  | May 2018   | Change | 2019         | 2018      | Change |
| List Price              | \$482,262 | \$454,684  | +6.1%  | \$482,762    | \$457,655 | +5.5%  |
| List Price/SqFt         | \$165     | \$167      | -1.1%  | \$166        | \$164     | +1.4%  |
| Sold Price              | \$461,366 | \$435,570  | +5.9%  | \$462,344    | \$440,861 | +4.9%  |
| Sold Price/SqFt         | \$160     | \$160      | +0.5%  | \$160        | \$159     | +1.2%  |
| Sold Price / List Price | 97.3%     | 96.4%      | +0.9%  | 96.8%        | 97.0%     | -0.2%  |
| DOM                     | 118       | 109        | +8.6%  | 117          | 112       | +4.6%  |

| Median                  | This Month |           |        | Year-to-Date |           |        |
|-------------------------|------------|-----------|--------|--------------|-----------|--------|
| weatan                  | May 2019   | May 2018  | Change | 2019         | 2018      | Change |
| List Price              | \$392,900  | \$363,490 | +8.1%  | \$382,081    | \$367,990 | +3.8%  |
| List Price/SqFt         | \$154      | \$158     | -2.5%  | \$151        | \$154     | -1.8%  |
| Sold Price              | \$388,000  | \$360,559 | +7.6%  | \$378,750    | \$360,419 | +5.1%  |
| Sold Price/SqFt         | \$149      | \$155     | -3.5%  | \$147        | \$152     | -3.1%  |
| Sold Price / List Price | 98.7%      | 98.0%     | +0.6%  | 97.7%        | 97.8%     | -0.1%  |
| DOM                     | 69         | 68        | +1.5%  | 71           | 76        | -6.6%  |