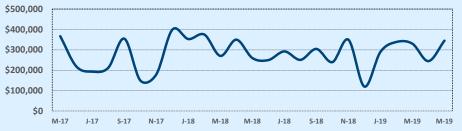

#### **Median Sales Price - Last Two Years**

| 78015               |              |              |        | Reside       | ntial Statis | tics   |
|---------------------|--------------|--------------|--------|--------------|--------------|--------|
| Listings            | This Month   |              |        | Year-to-Date |              |        |
| Listings            | May 2019     | May 2018     | Change | 2019         | 2018         | Change |
| Single Family Sales | 58           | 62           | -6.5%  | 223          | 204          | +9.3%  |
| Condo/TH Sales      |              |              |        |              |              |        |
| Total Sales         | 58           | 62           | -6.5%  | 223          | 204          | +9.3%  |
| Sales Volume        | \$24,173,017 | \$29,971,239 | -19.3% | \$98,454,790 | \$89,115,153 | +10.5% |

| 78006               |              |              |         | Reside        | ntial Statis  | tics   |
|---------------------|--------------|--------------|---------|---------------|---------------|--------|
| Listings            | This Month   |              |         | Year-to-Date  |               |        |
| Listings            | May 2019     | May 2018     | Change  | 2019          | 2018          | Change |
| Single Family Sales | 101          | 67           | +50.7%  | 298           | 247           | +20.6% |
| Condo/TH Sales      | 4            | 1            | +300.0% | 6             | 12            | -50.0% |
| Total Sales         | 105          | 68           | +54.4%  | 304           | 259           | +17.4% |
| Sales Volume        | \$48,443,385 | \$29,618,777 | +63.6%  | \$140,552,477 | \$114,183,047 | +23.1% |
|                     |              |              |         |               |               |        |

| Auerogo                 |           | This Month |        | Year-to-Date |           |        |
|-------------------------|-----------|------------|--------|--------------|-----------|--------|
| Average                 | May 2019  | May 2018   | Change | 2019         | 2018      | Change |
| List Price              | \$482,262 | \$454,684  | +6.1%  | \$482,762    | \$457,655 | +5.5%  |
| List Price/SqFt         | \$165     | \$167      | -1.1%  | \$166        | \$164     | +1.4%  |
| Sold Price              | \$461,366 | \$435,570  | +5.9%  | \$462,344    | \$440,861 | +4.9%  |
| Sold Price/SqFt         | \$160     | \$160      | +0.5%  | \$160        | \$159     | +1.2%  |
| Sold Price / List Price | 97.3%     | 96.4%      | +0.9%  | 96.8%        | 97.0%     | -0.2%  |
| DOM                     | 118       | 109        | +8.6%  | 117          | 112       | +4.6%  |

| Median                  | This Month |           |        | Year-to-Date |           |        |
|-------------------------|------------|-----------|--------|--------------|-----------|--------|
| weatan                  | May 2019   | May 2018  | Change | 2019         | 2018      | Change |
| List Price              | \$392,900  | \$363,490 | +8.1%  | \$382,081    | \$367,990 | +3.8%  |
| List Price/SqFt         | \$154      | \$158     | -2.5%  | \$151        | \$154     | -1.8%  |
| Sold Price              | \$388,000  | \$360,559 | +7.6%  | \$378,750    | \$360,419 | +5.1%  |
| Sold Price/SqFt         | \$149      | \$155     | -3.5%  | \$147        | \$152     | -3.1%  |
| Sold Price / List Price | 98.7%      | 98.0%     | +0.6%  | 97.7%        | 97.8%     | -0.1%  |
| DOM                     | 69         | 68        | +1.5%  | 71           | 76        | -6.6%  |