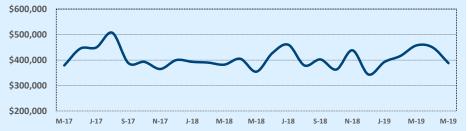

#### **Median Sales Price - Last Two Years**

| 78015               |              |              |        | Reside       | ntial Statis | tics   |
|---------------------|--------------|--------------|--------|--------------|--------------|--------|
| Listings            | This Month   |              |        | Year-to-Date |              |        |
| Listings            | May 2019     | May 2018     | Change | 2019         | 2018         | Change |
| Single Family Sales | 58           | 62           | -6.5%  | 223          | 204          | +9.3%  |
| Condo/TH Sales      |              |              |        |              |              |        |
| Total Sales         | 58           | 62           | -6.5%  | 223          | 204          | +9.3%  |
| Sales Volume        | \$24,173,017 | \$29,971,239 | -19.3% | \$98,454,790 | \$89,115,153 | +10.5% |