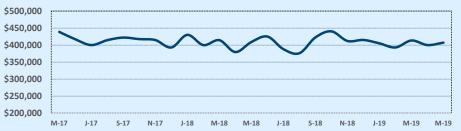

| 55    | 42     | 79         |
| \$450,000- \$499,999 | 10     | 76    | 35     | 96         |
| \$500,000- \$549,999 | 9      | 91    | 23     | 122        |
| \$550,000- \$599,999 | 5      | 161   | 20     | 151        |
| \$600,000- \$699,999 | 7      | 43    | 28     | 76         |
| \$700,000- \$799,999 | 7      | 84    | 12     | 85         |
| \$800,000- \$899,999 |        |       | 1      | 27         |
| \$900,000- \$999,999 |        |       | 1      | 330        |
| \$1M - \$1.99M       | 1      | 8     | 2      | 101        |
| \$2M - \$2.99M       |        |       |        |            |
| \$3M+                |        |       |        |            |
| Totals               | 94     | 80    | 316    | 101        |



ndanandanaa



#### Median Sales Price - Last Two Years



| 78133               |              |              |        | Reside       | ntial Statis | tics   |
|---------------------|--------------|--------------|--------|--------------|--------------|--------|
| Listings            | This Month   |              |        | Year-to-Date |              |        |
| Listings            | May 2019     | May 2018     | Change | 2019         | 2018         | Change |
| Single Family Sales | 53           | 63           | -15.9% | 192          | 189          | +1.6%  |
| Condo/TH Sales      | 3            | 2            | +50.0% | 11           | 6            | +83.3% |
| Total Sales         | 56           | 65           | -13.8% | 203          | 195          | +4.1%  |
| Sales Volume        | \$15,713,200 | \$18,216,249 | -13.7% | \$54,993,290 | \$52,4