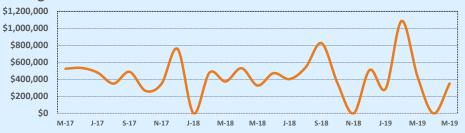

#### **Median Sales Price - Last Two Years**

| 78015               |              |              |        | Reside       | ntial Statis | tics   |
|---------------------|--------------|--------------|--------|--------------|--------------|--------|
| Listings            | This Month   |              |        | Year-to-Date |              |        |
| Listings            | May 2019     | May 2018     | Change | 2019         | 2018         | Change |
| Single Family Sales | 58           | 62           | -6.5%  | 223          | 204          | +9.3%  |
| Condo/TH Sales      |              |              |        |              |              |        |
| Total Sales         | 58           | 62           | -6.5%  | 223          | 204          | +9.3%  |
| Sales Volume        | \$24,173,017 | \$29,971,239 | -19.3% | \$98,454,790 | \$89,115,153 | +10.5% |

| Median                  | This Month |           |        | Year-to-Date |           |        |
|-------------------------|------------|-----------|--------|--------------|-----------|--------|
| weatan                  | May 2019   | May 2018  | Change | 2019         | 2018      | Change |
| List Price              | \$392,900  | \$363,490 | +8.1%  | \$382,081    | \$367,990 | +3.8%  |
| List Price/SqFt         | \$154      | \$158     | -2.5%  | \$151        | \$154     | -1.8%  |
| Sold Price              | \$388,000  | \$360,559 | +7.6%  | \$378,750    | \$360,419 | +5.1%  |
| Sold Price/SqFt         | \$149      | \$155     | -3.5%  | \$147        | \$152     | -3.1%  |
| Sold Price / List Price | 98.7%      | 98.0%     | +0.6%  | 97.7%        | 97.8%     | -0.1%  |
| DOM                     | 69         | 68        | +1.5%  | 71           | 76        | -6.6%  |