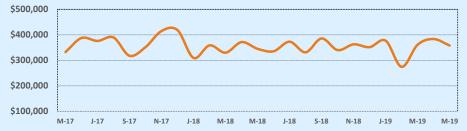

3    | 19     | 94         |
| \$450,000- \$499,999 | 6      | 71    | 17     | 86         |
| \$500,000- \$549,999 | 3      | 44    | 5      | 65         |
| \$550,000- \$599,999 | 1      | 73    | 7      | 85         |
| \$600,000- \$699,999 | 2      | 97    | 8      | 76         |
| \$700,000- \$799,999 |        |       | 2      | 222        |
| \$800,000- \$899,999 | 1      | 41    | 3      | 268        |
| \$900,000- \$999,999 |        |       | 1      | 239        |
| \$1M - \$1.99M       |        |       |        |            |
| \$2M - \$2.99M       |        |       |        |            |
| \$3M+                |        |       |        |            |
| Totals               | 40     | 65    | 154    | 80         |

# **Average Sales Price - Last Two Years**

😽 Independence Title



#### Median Sales Price - Last Two Years



|               |                  |           | Reside        | ential Statis | tics   |  |
|---------------|------------------|-----------|---------------|---------------|--------|--|
|               | This Month       |           |               | Year-to-Date  |        |  |
| S May         | 2019 May 201     | L8 Change | 2019          | 2018          | Change |  |
| / Sales 12    | 5 110            | +13.6%    | 425           | 397           | +7.1%  |  |
| I Sales       |                  |           |               | 1             |        |  |
| l Sales 12    | 5 110            | +13.6%    | 425           | 398           | +6.8%  |  |
| olume \$32,17 | 7,336 \$28,026,9 | +14.8%    | \$108,521,024 | \$98,915,885  | +9.7%  |  |
|