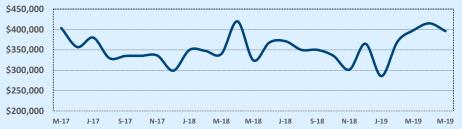

#### **Median Sales Price - Last Two Years**

| 78015               |              |              |        | Reside       | ntial Statis | tics   |
|---------------------|--------------|--------------|--------|--------------|--------------|--------|
| Listings            | This Month   |              |        | Year-to-Date |              |        |
| Listings            | May 2019     | May 2018     | Change | 2019         | 2018         | Change |
| Single Family Sales | 58           | 62           | -6.5%  | 223          | 204          | +9.3%  |
| Condo/TH Sales      |              |              |        |              |              |        |
| Total Sales         | 58           | 62           | -6.5%  | 223          | 204          | +9.3%  |
| Sales Volume        | \$24,173,017 | \$29,971,239 | -19.3% | \$98,454,790 | \$89,115,153 | +10.5% |