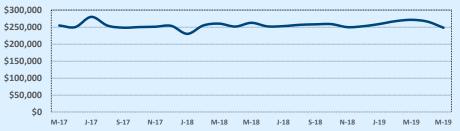

#### **Median Sales Price - Last Two Years**

| 78015               |              |              |        | Reside       | ntial Statis | tics   |
|---------------------|--------------|--------------|--------|--------------|--------------|--------|
| Listings            | This Month   |              |        | Year-to-Date |              |        |
| Listings            | May 2019     | May 2018     | Change | 2019         | 2018         | Change |
| Single Family Sales | 58           | 62           | -6.5%  | 223          | 204          | +9.3%  |
| Condo/TH Sales      |              |              |        |              |              |        |
| Total Sales         | 58           | 62           | -6.5%  | 223          | 204          | +9.3%  |
| Sales Volume        | \$24,173,017 | \$29,971,239 | -19.3% | \$98,454,790 | \$89,115,153 | +10.5% |

| Average                 | This Month |           | Year-to-Date |           |           |        |
|-------------------------|------------|-----------|--------------|-----------|-----------|--------|
| Average                 | May 2019   | May 2018  | Change       | 2019      | 2018      | Change |
| List Price              | \$427,411  | \$508,690 | -16.0%       | \$458,508 | \$453,353 | +1.1%  |
| List Price/SqFt         | \$146      | \$159     | -7.7%        | \$151     | \$147     | +2.5%  |
| Sold Price              | \$416,776  | \$483,407 | -13.8%       | \$441,501 | \$436,839 | +1.1%  |
| Sold Price/SqFt         | \$143      | \$152     | -6.4%        | \$146     | \$142     | +2.5%  |
| Sold Price / List Price | 97.6%      | 97.5%     | +0.1%        | 97.3%     | 97.3%     | +0.0%  |
| DOM                     | 83         | 91        | -8.2%        | 105       | 101       | +3.9%  |

| Median                  |           | This Month |        |           | Year-to-Date |        |  |
|-------------------------|-----------|------------|--------|-----------|--------------|--------|--|
| weatan                  | May 2019  | May 2018   | Change | 2019      | 2018         | Change |  |
| List Price              | \$424,974 | \$407,382  | +4.3%  | \$409,999 | \$394,538    | +3.9%  |  |
| List Price/SqFt         | \$149     | \$144      | +3.3%  | \$142     | \$141        | +0.6%  |  |
| Sold Price              | \$412,500 | \$399,950  | +3.1%  | \$395,000 | \$379,500    | +4.1%  |  |
| Sold Price/SqFt         | \$144     | \$140      | +3.1%  | \$138     | \$137        | +0.7%  |  |
| Sold Price / List Price | 97.6%     | 98.3%      | -0.7%  | 97.7%     | 97.7%        | -0.0%  |  |
| DOM                     | 61        | 62         | -0.8%  | 79        | 74           | +6.8%  |  |