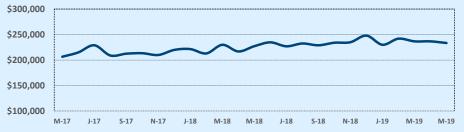

4      | 39     | 8      | 71       |
| \$450,000- \$499,999 |        |        | 2      | 56       |
| \$500,000- \$549,999 |        |        |        |          |
| \$550,000- \$599,999 |        |        |        |          |
| \$600,000- \$699,999 |        |        |        |          |
| \$700,000- \$799,999 |        |        |        |          |
| \$800,000- \$899,999 |        |        |        |          |
| \$900,000- \$999,999 |        |        |        |          |
| \$1M - \$1.99M       |        |        |        |          |
| \$2M - \$2.99M       |        |        |        |          |
| \$3M+                |        |        |        |          |
| Totals               | 211    | 53     | 744    | 61       |

**Average Sales Price - Last Two Years** 

Independence Title







| 78255 Residen |                           |                                        |                                                              |                                                                             |                                                                                           |
|---------------|---------------------------|----------------------------------------|--------------------------------------------------------------|-----------------------------------------------------------------------------|-------------------------------------------------------------------------------------------|
| This Month    |                           |                                        | Year-to-Date                                                 |