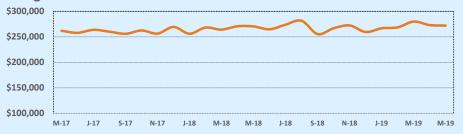

| 4            | 233 |  |
| \$500,000- \$549,999 | 1      | 170        | 3            | 78  |  |
| \$550,000- \$599,999 |        |            |              |     |  |
| \$600,000- \$699,999 |        |            |              |     |  |
| \$700,000- \$799,999 |        |            | 1            | 154 |  |
| \$800,000- \$899,999 |        |            |              |     |  |
| \$900,000- \$999,999 |        |            |              |     |  |
| \$1M - \$1.99M       |        |            |              |     |  |
| \$2M - \$2.99M       |        |            |              |     |  |
| \$3M+                |        |            |              |     |  |
| Totals               | 161    | 66         | 582          | 75  |  |

Average Sales Price - Last Two Years

🗼 Indenendence Title







| 78254               |              |              |        | Reside        | ntial Statis  | tics   |
|---------------------|--------------|--------------|--------|---------------|---------------|--------|
| Listings            | This Month   |              |        | Year-to-Date  |               |        |
| Listings            | May 2019     | May 2018     | Change | 2019          | 2018          | Change |
| Single Family Sales | 210          | 174          | +20.7% | 742           | 677           | +9.6%  |
| Condo/TH Sales      | 1            |              |        | 2             |               |        |
| Total Sales         | 211          | 174          | +21.3% | 744           | 677           | +9.9%  |
| Sales Volume        | \$51,960,023 | \$41,643,423 | +24.8% | \$1