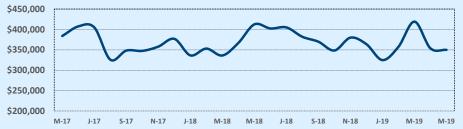

#### **Median Sales Price - Last Two Years**

| 78015               |              |              |        | Reside       | ntial Statis | tics   |
|---------------------|--------------|--------------|--------|--------------|--------------|--------|
| Listings            | This Month   |              |        | Year-to-Date |              |        |
| Listings            | May 2019     | May 2018     | Change | 2019         | 2018         | Change |
| Single Family Sales | 58           | 62           | -6.5%  | 223          | 204          | +9.3%  |
| Condo/TH Sales      |              |              |        |              |              |        |
| Total Sales         | 58           | 62           | -6.5%  | 223          | 204          | +9.3%  |
| Sales Volume        | \$24,173,017 | \$29,971,239 | -19.3% | \$98,454,790 | \$89,115,153 | +10.5% |

| 78006               |              |              |         | Reside        | ntial Statis  | tics   |
|---------------------|--------------|--------------|---------|---------------|---------------|--------|
| Listings            | This Month   |              |         | Year-to-Date  |               |        |
| Listings            | May 2019     | May 2018     | Change  | 2019          | 2018          | Change |
| Single Family Sales | 101          | 67           | +50.7%  | 298           | 247           | +20.6% |
| Condo/TH Sales      | 4            | 1            | +300.0% | 6             | 12            | -50.0% |
| Total Sales         | 105          | 68           | +54.4%  | 304           | 259           | +17.4% |
| Sales Volume        | \$48,443,385 | \$29,618,777 | +63.6%  | \$140,552,477 | \$114,183,047 | +23.1% |
|                     |              |              |         |               |               |        |

| Median                  | This Month |           |        | Year-to-Date |           |        |
|-------------------------|------------|-----------|--------|--------------|-----------|--------|
| weatan                  | May 2019   | May 2018  | Change | 2019         | 2018      | Change |
| List Price              | \$392,900  | \$363,490 | +8.1%  | \$382,081    | \$367,990 | +3.8%  |
| List Price/SqFt         | \$154      | \$158     | -2.5%  | \$151        | \$154     | -1.8%  |
| Sold Price              | \$388,000  | \$360,559 | +7.6%  | \$378,750    | \$360,419 | +5.1%  |
| Sold Price/SqFt         | \$149      | \$155     | -3.5%  | \$147        | \$152     | -3.1%  |
| Sold Price / List Price | 98.7%      | 98.0%     | +0.6%  | 97.7%        | 97.8%     | -0.1%  |
| DOM                     | 69         | 68        | +1.5%  | 71           | 76        | -6.6%  |