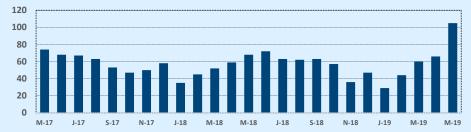

#### Number of Sales - Last Two Years

Although Independence Title works hard to ensure that the information made available on our website site is reasonably accurate and reliable, ALL SUCH INFORMATION IS NOT WARRANTED OR GUARANTEED and may be subject to other terms and conditions. Independence Title does not assume responsibility for the relevance, accuracy, timeliness, correctness, or completeness of the information presented on our website, and any information presented is not intended nor should it be construed as legal or financial advice to any party.

| 78006               |              |              |         | Reside        | ntial Statis  | tics   |
|---------------------|--------------|--------------|---------|---------------|---------------|--------|
| Listings            | This Month   |              |         | Year-to-Date  |               |        |
| Listings            | May 2019     | May 2018     | Change  | 2019          | 2018          | Change |
| Single Family Sales | 101          | 67           | +50.7%  | 298           | 247           | +20.6% |
| Condo/TH Sales      | 4            | 1            | +300.0% | 6             | 12            | -50.0% |
| Total Sales         | 105          | 68           | +54.4%  | 304           | 259           | +17.4% |
| Sales Volume        | \$48,443,385 | \$29,618,777 | +63.6%  | \$140,552,477 | \$114,183,047 | +23.1% |
|                     |              |              |         |               |               |        |