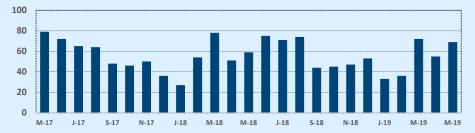

#### Number of Sales - Last Two Years

Although Independence Title works hard to ensure that the information made available on our website site is reasonably accurate and reliable, ALL SUCH INFORMATION IS NOT WARRANTED OR GUARANTEED and may be subject to other terms and conditions. Independence Title does not assume responsibility for the relevance, accuracy, timeliness, correctness, or completeness of the information presented on our website, and any information presented is not intended nor should it be construed as legal or financial advice to any party.

|                      |        |       |         | IVIAY 2019 |
|----------------------|--------|-------|---------|------------|
| Price Range          | This M | Month | Year-te | o-Date     |
| Price Kange          | Sales  | DOM   | Sales   | DOM        |
| \$149,999 or under   | 1      | 43    | 3       | 112        |
| \$150,000- \$199,999 | 2      | 63    | 8       | 112        |
| \$200,000- \$249,999 | 9      | 61    | 33      | 72         |
| \$250,000- \$299,999 | 12     | 79    | 27      | 86         |
| \$300,000- \$349,999 | 13     | 90    | 54      | 115        |
| \$350,000- \$399,999 | 19     | 183   | 52      | 152        |
| \$400,000- \$449,999 | 14     | 123   | 33      | 126        |
| \$450,000- \$499,999 | 12     | 97    | 23      | 111        |
| \$500,000- \$549,999 | 7      | 135   | 14      | 96         |
| \$550,000- \$599,999 | 4      | 62    | 12      | 47         |
| \$600,000- \$699,999 | 3      | 126   | 11      | 87         |
| \$700,000- \$799,999 | 1      | 327   | 6       | 148        |
| \$800,000- \$899,999 | 1      | 69    | 5       | 63         |
| \$900,000- \$999,999 | 1      | 40    | 3       | 50         |
| \$1M - \$1.99M       | 5      | 113   | 17      | 205        |
| \$2M - \$2.99M       | 1      | 615   | 3       | 346        |
| \$3M+                |        |       |         |            |
| Totals               | 105    | 118   | 304     | 117        |