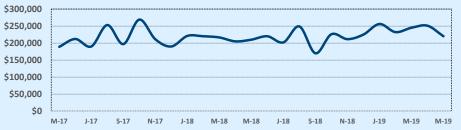

#### **Median Sales Price - Last Two Years**

| 78015               |              |              |        | Reside       | ntial Statis | tics   |
|---------------------|--------------|--------------|--------|--------------|--------------|--------|
| Listings            | This Month   |              |        | Year-to-Date |              |        |
| Listings            | May 2019     | May 2018     | Change | 2019         | 2018         | Change |
| Single Family Sales | 58           | 62           | -6.5%  | 223          | 204          | +9.3%  |
| Condo/TH Sales      |              |              |        |              |              |        |
| Total Sales         | 58           | 62           | -6.5%  | 223          | 204          | +9.3%  |
| Sales Volume        | \$24,173,017 | \$29,971,239 | -19.3% | \$98,454,790 | \$89,115,153 | +10.5% |