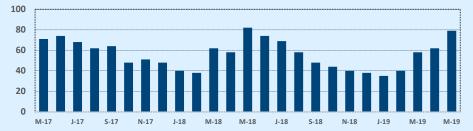

#### Number of Sales - Last Two Years

Although Independence Title works hard to ensure that the information made available on our website site is reasonably accurate and reliable, ALL SUCH INFORMATION IS NOT WARRANTED OR GUARANTEED and may be subject to other terms and conditions. Independence Title does not assume responsibility for the relevance, accuracy, timeliness, correctness, or completeness of the information presented on our website, and any information presented is not intended nor should it be construed as legal or financial advice to any party.

|                      |        |       |         | IVIAY 2019 |
|----------------------|--------|-------|---------|------------|
| Price Range          | This M | Month | Year-te | o-Date     |
| Price Kange          | Sales  | DOM   | Sales   | DOM        |
| \$149,999 or under   | 1      | 43    | 3       | 112        |
| \$150,000- \$199,999 | 2      | 63    | 8       | 112        |
| \$200,000- \$249,999 | 9      | 61    | 33      | 72         |
| \$250,000- \$299,999 | 12     | 79    | 27      | 86         |
| \$300,000- \$349,999 | 13     | 90    | 54      | 115        |
| \$350,000- \$399,999 | 19     | 183   | 52      | 152        |
| \$400,000- \$449,999 | 14     | 123   | 33      | 126        |
| \$450,000- \$499,999 | 12     | 97    | 23      | 111        |
| \$500,000- \$549,999 | 7      | 135   | 14      | 96         |
| \$550,000- \$599,999 | 4      | 62    | 12      | 47         |
| \$600,000- \$699,999 | 3      | 126   | 11      | 87         |
| \$700,000- \$799,999 | 1      | 327   | 6       | 148        |
| \$800,000- \$899,999 | 1      | 69    | 5       | 63         |
| \$900,000- \$999,999 | 1      | 40    | 3       | 50         |
| \$1M - \$1.99M       | 5      | 113   | 17      | 205        |
| \$2M - \$2.99M       | 1      | 615   | 3       | 346        |
| \$3M+                |        |       |         |            |
| Totals               | 105    | 118   | 304     | 117        |