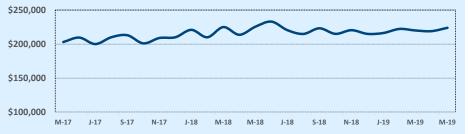

99 |        |       |         |            |
| \$500,000- \$549,999 |        |       |         |            |
| \$550,000- \$599,999 |        |       |         |            |
| \$600,000- \$699,999 |        |       |         |            |
| \$700,000- \$799,999 |        |       |         |            |
| \$800,000- \$899,999 |        |       |         |            |
| \$900,000- \$999,999 |        |       |         |            |
| \$1M - \$1.99M       |        |       |         |            |
| \$2M - \$2.99M       |        |       |         |            |
| \$3M+                |        |       |         |            |
| Totals               | 106    | 38    | 409     | 49         |

## Average Sales Price - Last Two Years

Independence Title



### Median Sales Price - Last Two Years



| 78666               |              |              |        | Reside       | ntial Statis | tics   |
|---------------------|--------------|--------------|--------|--------------|--------------|--------|
| Listings            |              | This Month   |        | Y            | 'ear-to-Date |        |
| Listings            | May 2019     | May 2018     | Change | 2019         | 2018         | Change |
| Single Family Sales | 67           | 62           | +8.1%  | 272          | 200          | +36.0% |
| Condo/TH Sales      | 4            | 3            | +33.3% | 15           | 13           | +15.4% |
| Total Sales         | 71           | 65           | +9.2%  | 287          | 213          | +34.7% |
| Sales Volume        | \$20,936,769 | \$16,268,268 | +28.7% | \$78,459,728 | \$53,3