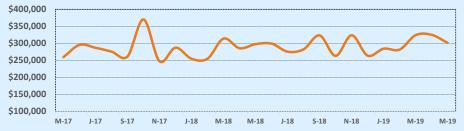

#### **Median Sales Price - Last Two Years**

| 78015               |              |              |        | Reside       | ntial Statis | tics   |
|---------------------|--------------|--------------|--------|--------------|--------------|--------|
| Listings            | This Month   |              |        | Year-to-Date |              |        |
| Listings            | May 2019     | May 2018     | Change | 2019         | 2018         | Change |
| Single Family Sales | 58           | 62           | -6.5%  | 223          | 204          | +9.3%  |
| Condo/TH Sales      |              |              |        |              |              |        |
| Total Sales         | 58           | 62           | -6.5%  | 223          | 204          | +9.3%  |
| Sales Volume        | \$24,173,017 | \$29,971,239 | -19.3% | \$98,454,790 | \$89,115,153 | +10.5% |

| Median                  | This Month |           |        | Year-to-Date |           |        |
|-------------------------|------------|-----------|--------|--------------|-----------|--------|
| weatan                  | May 2019   | May 2018  | Change | 2019         | 2018      | Change |
| List Price              | \$392,900  | \$363,490 | +8.1%  | \$382,081    | \$367,990 | +3.8%  |
| List Price/SqFt         | \$154      | \$158     | -2.5%  | \$151        | \$154     | -1.8%  |
| Sold Price              | \$388,000  | \$360,559 | +7.6%  | \$378,750    | \$360,419 | +5.1%  |
| Sold Price/SqFt         | \$149      | \$155     | -3.5%  | \$147        | \$152     | -3.1%  |
| Sold Price / List Price | 98.7%      | 98.0%     | +0.6%  | 97.7%        | 97.8%     | -0.1%  |
| DOM                     | 69         | 68        | +1.5%  | 71           | 76        | -6.6%  |