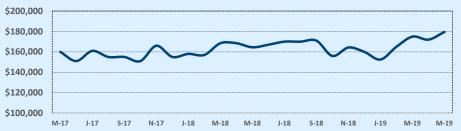

#### **Median Sales Price - Last Two Years**

| 78015               |              |              |        | Reside       | ntial Statis | tics   |
|---------------------|--------------|--------------|--------|--------------|--------------|--------|
| Listings            | This Month   |              |        | Year-to-Date |              |        |
| Listings            | May 2019     | May 2018     | Change | 2019         | 2018         | Change |
| Single Family Sales | 58           | 62           | -6.5%  | 223          | 204          | +9.3%  |
| Condo/TH Sales      |              |              |        |              |              |        |
| Total Sales         | 58           | 62           | -6.5%  | 223          | 204          | +9.3%  |
| Sales Volume        | \$24,173,017 | \$29,971,239 | -19.3% | \$98,454,790 | \$89,115,153 | +10.5% |