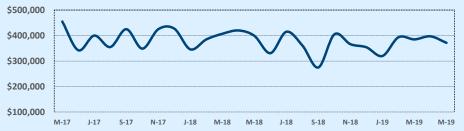

#### **Median Sales Price - Last Two Years**

| 78015               |              |              |        | Reside       | ntial Statis | tics   |
|---------------------|--------------|--------------|--------|--------------|--------------|--------|
| Listings            | This Month   |              |        | Year-to-Date |              |        |
| Listings            | May 2019     | May 2018     | Change | 2019         | 2018         | Change |
| Single Family Sales | 58           | 62           | -6.5%  | 223          | 204          | +9.3%  |
| Condo/TH Sales      |              |              |        |              |              |        |
| Total Sales         | 58           | 62           | -6.5%  | 223          | 204          | +9.3%  |
| Sales Volume        | \$24,173,017 | \$29,971,239 | -19.3% | \$98,454,790 | \$89,115,153 | +10.5% |