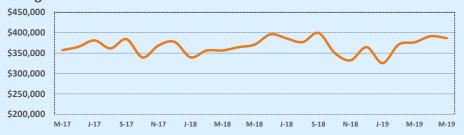

#### **Average Sales Price - Last Two Years**

🗼 Indenendence Title

| Auerogo                 |           | This Month |        | Year-to-Date |           |        |
|-------------------------|-----------|------------|--------|--------------|-----------|--------|
| Average                 | May 2019  | May 2018   | Change | 2019         | 2018      | Change |
| List Price              | \$482,262 | \$454,684  | +6.1%  | \$482,762    | \$457,655 | +5.5%  |
| List Price/SqFt         | \$165     | \$167      | -1.1%  | \$166        | \$164     | +1.4%  |
| Sold Price              | \$461,366 | \$435,570  | +5.9%  | \$462,344    | \$440,861 | +4.9%  |
| Sold Price/SqFt         | \$160     | \$160      | +0.5%  | \$160        | \$159     | +1.2%  |
| Sold Price / List Price | 97.3%     | 96.4%      | +0.9%  | 96.8%        | 97.0%     | -0.2%  |
| DOM                     | 118       | 109        | +8.6%  | 117          | 112       | +4.6%  |