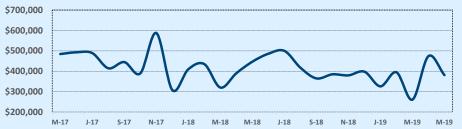

#### **Median Sales Price - Last Two Years**

| 78015               |              |              |        | Reside       | ntial Statis | tics   |
|---------------------|--------------|--------------|--------|--------------|--------------|--------|
| Listings            | This Month   |              |        | Year-to-Date |              |        |
| Listings            | May 2019     | May 2018     | Change | 2019         | 2018         | Change |
| Single Family Sales | 58           | 62           | -6.5%  | 223          | 204          | +9.3%  |
| Condo/TH Sales      |              |              |        |              |              |        |
| Total Sales         | 58           | 62           | -6.5%  | 223          | 204          | +9.3%  |
| Sales Volume        | \$24,173,017 | \$29,971,239 | -19.3% | \$98,454,790 | \$89,115,153 | +10.5% |