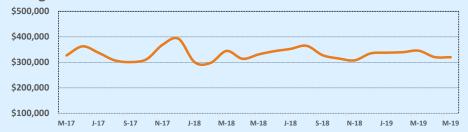

| 193   | 7      | 133      |
| \$500,000- \$549,999 | 1             | 64    | 6      | 179      |
| \$550,000- \$599,999 | 1             | 282   | 5      | 97       |
| \$600,000- \$699,999 | 2             | 71    | 10     | 72       |
| \$700,000- \$799,999 |               |       |        |          |
| \$800,000- \$899,999 |               |       | 1      | 114      |
| \$900,000- \$999,999 |               |       | 2      | 56       |
| \$1M - \$1.99M       |               |       |        |          |
| \$2M - \$2.99M       |               |       |        |          |
| \$3M+                |               |       |        |          |
| Totals               | 69            | 77    | 265    | 82       |

## **Average Sales Price - Last Two Years**

😽 Independence Title



#### Median Sales Price - Last Two Years



| 78266               |             |             |        | Reside       | ntial Statis | tics   |
|---------------------|-------------|-------------|--------|--------------|--------------|--------|
| Listings            | This Month  |             |        | Year-to-Date |              |        |
| Listings            | May 2019    | May 2018    | Change | 2019         | 2018         | Change |
| Single Family Sales | 20          | 13          | +53.8% | 51           | 58           | -12.1% |
| Condo/TH Sales      |             |             |        |              |              |        |
| Total Sales         | 20          | 13          | +53.8% | 51           | 58           | -12.1% |
| Sales Volume        | \$8,324,433 | \$5,434,585 | +5