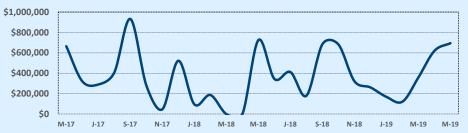

#### **Median Sales Price - Last Two Years**

| 78015               |              |              |        | Reside       | ntial Statis | tics   |
|---------------------|--------------|--------------|--------|--------------|--------------|--------|
| Listings            | This Month   |              |        | Year-to-Date |              |        |
| Listings            | May 2019     | May 2018     | Change | 2019         | 2018         | Change |
| Single Family Sales | 58           | 62           | -6.5%  | 223          | 204          | +9.3%  |
| Condo/TH Sales      |              |              |        |              |              |        |
| Total Sales         | 58           | 62           | -6.5%  | 223          | 204          | +9.3%  |
| Sales Volume        | \$24,173,017 | \$29,971,239 | -19.3% | \$98,454,790 | \$89,115,153 | +10.5% |