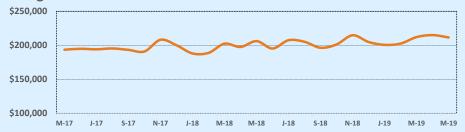

|            |
| \$500,000- \$549,999 |               |       |        |            |
| \$550,000- \$599,999 |               |       |        |            |
| \$600,000- \$699,999 |               |       | 1      | 139        |
| \$700,000- \$799,999 |               |       |        |            |
| \$800,000- \$899,999 |               |       |        |            |
| \$900,000- \$999,999 |               |       |        |            |
| \$1M - \$1.99M       |               |       |        |            |
| \$2M - \$2.99M       |               |       |        |            |
| \$3M+                |               |       |        |            |
| Totals               | 80            | 47    | 348    | 53         |

# **Average Sales Price - Last Two Years**

🎶 Indonandanca Titla



#### Median Sales Price - Last Two Years



| 78248               |             |              | <b>Residential Statistics</b> |              |              |        |  |
|---------------------|-------------|--------------|-------------------------------|--------------|--------------|--------|--|
| Listings            | This Month  |              |                               | Year-to-Date |              |        |  |
| Listings            | May 2019    | May 2018     | Change                        | 2019 2018 CI |              |        |  |
| Single Family Sales | 20          | 35           | -42.9%                        | 78           | 105          | -25.7% |  |
| Condo/TH Sales      | 1           | 5            | -80.0%                        | 6            | 15           | -60.