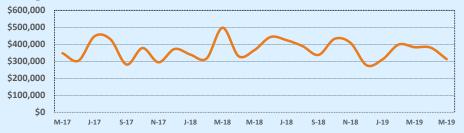

999 | 1      | 24     | 5      | 55       |
| \$450,000- \$499,999 | 5      | 120    | 9      | 130      |
| \$500,000- \$549,999 | 2      | 167    | 3      | 117      |
| \$550,000- \$599,999 |        |        | 5      | 137      |
| \$600,000- \$699,999 | 2      | 161    | 8      | 189      |
| \$700,000- \$799,999 |        |        | 2      | 69       |
| \$800,000- \$899,999 |        |        | 3      | 235      |
| \$900,000- \$999,999 |        |        | 1      | 103      |
| \$1M - \$1.99M       |        |        | 3      | 138      |
| \$2M - \$2.99M       |        |        |        |          |
| \$3M+                |        |        |        |          |
| Totals               | 34     | 109    | 125    | 92       |

# Average Sales Price - Last Two Years

😽 Independence Title



# Median Sales Price - Last Two Years



| 78213               |             |             |        | Reside       | ntial Statis | tics   |
|---------------------|-------------|-------------|--------|--------------|--------------|--------|
| Listings            | This Month  |             |        | Year-to-Date |              |        |
| Listings            | May 2019    | May 2018    | Change | 2019         | 2018         | Change |
| Single Family Sales | 24          | 32          | -25.0% | 119          | 121          | -1.7%  |
| Condo/TH Sales      | 1           | 4           | -75.0% | 7            | 10           | -30.0% |
| Total Sales         | 25          | 36          | -30.6% | 126          | 131          | -3.8%  |
| Sales Volume        | \$5,156,708 | \$7,364,380 | -30.0