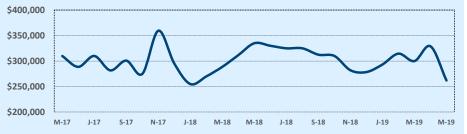

|
| \$450,000- \$499,999 | 1      | 26    | 4      | 22       |
| \$500,000- \$549,999 | 2      | 52    | 5      | 38       |
| \$550,000- \$599,999 | 1      | 21    | 5      | 83       |
| \$600,000- \$699,999 |        |       | 2      | 71       |
| \$700,000- \$799,999 | 3      | 78    | 3      | 78       |
| \$800,000- \$899,999 |        |       | 3      | 155      |
| \$900,000- \$999,999 |        |       | 1      | 57       |
| \$1M - \$1.99M       |        |       | 1      | 303      |
| \$2M - \$2.99M       |        |       |        |          |
| \$3M+                |        |       |        |          |
| Totals               | 49     | 53    | 182    | 74       |

# **Average Sales Price - Last Two Years**

Independence Title



#### **Median Sales Price - Last Two Years**



| 78070               |              |              |        | Reside       | ntial Statis | tics   |
|---------------------|--------------|--------------|--------|--------------|--------------|--------|
| Listings            | This Month   |              |        | Year-to-Date |              |        |
| Listings            | May 2019     | May 2018     | Change | 2019         | 2018         | Change |
| Single Family Sales | 40           | 43           | -7.0%  | 154          | 139          | +10.8% |
| Condo/TH Sales      |              |              |        |              |              |        |
| Total Sales         | 40           | 43           | -7.0%  | 154          | 139          | +10.8% |
| Sales Volume        | \$14,325,488 | \$14,843,030 | -3.5%  | \$54,067,353 | \$48,0