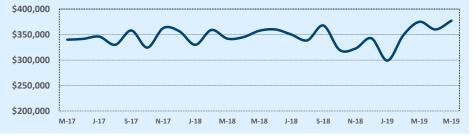

#### **Median Sales Price - Last Two Years**

| 78015               |              |              |        | Reside       | ntial Statis | tics   |
|---------------------|--------------|--------------|--------|--------------|--------------|--------|
| Listings            | This Month   |              |        | Year-to-Date |              |        |
| Listings            | May 2019     | May 2018     | Change | 2019         | 2018         | Change |
| Single Family Sales | 58           | 62           | -6.5%  | 223          | 204          | +9.3%  |
| Condo/TH Sales      |              |              |        |              |              |        |
| Total Sales         | 58           | 62           | -6.5%  | 223          | 204          | +9.3%  |
| Sales Volume        | \$24,173,017 | \$29,971,239 | -19.3% | \$98,454,790 | \$89,115,153 | +10.5% |

| Median                  | This Month |           |        | Year-to-Date |           |        |
|-------------------------|------------|-----------|--------|--------------|-----------|--------|
| weatan                  | May 2019   | May 2018  | Change | 2019         | 2018      | Change |
| List Price              | \$392,900  | \$363,490 | +8.1%  | \$382,081    | \$367,990 | +3.8%  |
| List Price/SqFt         | \$154      | \$158     | -2.5%  | \$151        | \$154     | -1.8%  |
| Sold Price              | \$388,000  | \$360,559 | +7.6%  | \$378,750    | \$360,419 | +5.1%  |
| Sold Price/SqFt         | \$149      | \$155     | -3.5%  | \$147        | \$152     | -3.1%  |
| Sold Price / List Price | 98.7%      | 98.0%     | +0.6%  | 97.7%        | 97.8%     | -0.1%  |
| DOM                     | 69         | 68        | +1.5%  | 71           | 76        | -6.6%  |