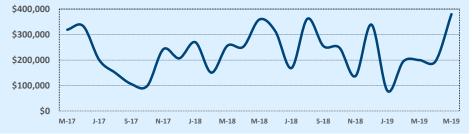

#### **Median Sales Price - Last Two Years**

| 78070               |              |              |        | Reside       | ntial Statis | tics   |
|---------------------|--------------|--------------|--------|--------------|--------------|--------|
| Listings            | This Month   |              |        | Year-to-Date |              |        |
| Listings            | May 2019     | May 2018     | Change | 2019         | 2018         | Change |
| Single Family Sales | 40           | 43           | -7.0%  | 154          | 139          | +10.8% |
| Condo/TH Sales      |              |              |        |              |              |        |
| Total Sales         | 40           | 43           | -7.0%  | 154          | 139          | +10.8% |
| Sales Volume        | \$14,325,488 | \$14,843,030 | -3.5%  | \$54,067,353 | \$48,066,059 | +12.5% |