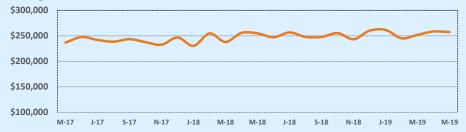

#### **Average Sales Price - Last Two Years**

🗼 Indenendence Title

| Auerogo                 |           | This Month |        | Year-to-Date |           |        |
|-------------------------|-----------|------------|--------|--------------|-----------|--------|
| Average                 | May 2019  | May 2018   | Change | 2019         | 2018      | Change |
| List Price              | \$482,262 | \$454,684  | +6.1%  | \$482,762    | \$457,655 | +5.5%  |
| List Price/SqFt         | \$165     | \$167      | -1.1%  | \$166        | \$164     | +1.4%  |
| Sold Price              | \$461,366 | \$435,570  | +5.9%  | \$462,344    | \$440,861 | +4.9%  |
| Sold Price/SqFt         | \$160     | \$160      | +0.5%  | \$160        | \$159     | +1.2%  |
| Sold Price / List Price | 97.3%     | 96.4%      | +0.9%  | 96.8%        | 97.0%     | -0.2%  |
| DOM                     | 118       | 109        | +8.6%  | 117          | 112       | +4.6%  |