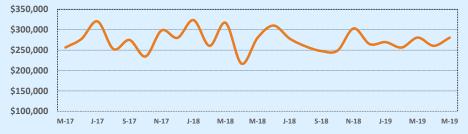

| 7      | 79         |
| \$450,000- \$499,999 | 2      | 111   | 6      | 85         |
| \$500,000- \$549,999 | 2      | 158   | 6      | 179        |
| \$550,000- \$599,999 | 1      | 79    | 2      | 86         |
| \$600,000- \$699,999 | 3      | 97    | 10     | 101        |
| \$700,000- \$799,999 | 1      | 24    | 3      | 114        |
| \$800,000- \$899,999 |        |       | 1      | 179        |
| \$900,000- \$999,999 |        |       |        |            |
| \$1M - \$1.99M       |        |       |        |            |
| \$2M - \$2.99M       |        |       |        |            |
| \$3M+                |        |       |        |            |
| Totals               | 56     | 81    | 203    | 82         |

# **Average Sales Price - Last Two Years**

😽 Independence Title



#### Median Sales Price - Last Two Years



| 78148               |             |             |        | Reside       | ntial Statis | tics   |
|---------------------|-------------|-------------|--------|--------------|--------------|--------|
| Listings            |             | This Month  |        | Year-to-Date |              |        |
| Listings            | May 2019    | May 2018    | Change | 2019         | 2018         | Change |
| Single Family Sales | 26          | 26          |        | 96           | 102          | -5.9%  |
| Condo/TH Sales      |             |             |        | 1            | 2            | -50.0% |
| Total Sales         | 26          | 26          |        | 97           | 104          | -6.7%  |
| Sales Volume        | \$5,439,780 | \$4,766,887 | +1