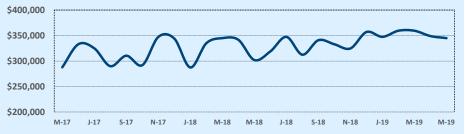

| \$500,000- \$549,999 |               |       |        |          |
| \$550,000- \$599,999 |               |       |        |          |
| \$600,000- \$699,999 |               |       | 1      | 10       |
| \$700,000- \$799,999 |               |       |        |          |
| \$800,000- \$899,999 |               |       |        |          |
| \$900,000- \$999,999 |               |       |        |          |
| \$1M - \$1.99M       |               |       |        |          |
| \$2M - \$2.99M       |               |       |        |          |
| \$3M+                |               |       |        |          |
| Totals               | 31            | 60    | 92     | 66       |

# **Average Sales Price - Last Two Years**

Independence Title



#### Median Sales Price - Last Two Years



| 78123               |             |             |         | Reside      | ntial Statis | stics   |
|---------------------|-------------|-------------|---------|-------------|--------------|---------|
| Listings            | -           | This Month  |         | Ŷ           | 'ear-to-Date |         |
| Listings            | May 2019    | May 2018    | Change  | 2019        | 2018         | Change  |
| Single Family Sales | 7           | 2           | +250.0% | 16          | 5            | +220.0% |
| Condo/TH Sales      |             |             |         |             |              |         |
| Total Sales         | 7           | 2           | +250.0% | 16          | 5            | +220.0% |
| Sales Volume        | \$4,463,854 | \$1,449,777 | +207.9% | \$7,235,254 | \$1,919,777  |