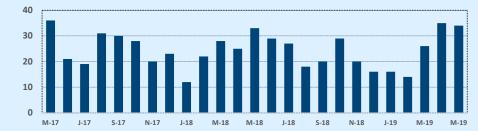

#### Number of Sales - Last Two Years

Although Independence Title works hard to ensure that the information made available on our website site is reasonably accurate and reliable, ALL SUCH INFORMATION IS NOT WARRANTED OR GUARANTEED and may be subject to other terms and conditions. Independence Title does not assume responsibility for the relevance, accuracy, timeliness, correctness, or completeness of the information presented on our website, and any information presented is not intended nor should it be construed as legal or financial advice to any party.

|                      |        |       |        | 1viay 2013 |
|----------------------|--------|-------|--------|------------|
| Price Range          | This M | Nonth | Year-t | o-Date     |
| Price Kalige         | Sales  | DOM   | Sales  | DOM        |
| \$149,999 or under   | 3      | 33    | 22     | 60         |
| \$150,000- \$199,999 | 9      | 51    | 22     | 63         |
| \$200,000- \$249,999 | 2      | 221   | 12     | 88         |
| \$250,000- \$299,999 | 2      | 37    | 10     | 69         |
| \$300,000- \$349,999 | 3      | 32    | 11     | 78         |
| \$350,000- \$399,999 | 2      | 118   | 15     | 52         |
| \$400,000- \$449,999 | 6      | 53    | 19     | 94         |
| \$450,000- \$499,999 | 6      | 71    | 17     | 86         |
| \$500,000- \$549,999 | 3      | 44    | 5      | 65         |
| \$550,000- \$599,999 | 1      | 73    | 7      | 85         |
| \$600,000- \$699,999 | 2      | 97    | 8      | 76         |
| \$700,000- \$799,999 |        |       | 2      | 222        |
| \$800,000- \$899,999 | 1      | 41    | 3      | 268        |
| \$900,000- \$999,999 |        |       | 1      | 239        |
| \$1M - \$1.99M       |        |       |        |            |
| \$2M - \$2.99M       |        |       |        |            |
| \$3M+                |        |       |        |            |
| Totals               | 40     | 65    | 154    | 80         |