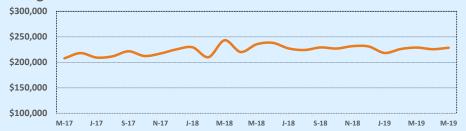

# **Average Sales Price - Last Two Years**

Independence Title

😽 Independence Title

| 78023               | <b>)23</b> Residential Statistics |              |        |              |              |        |
|---------------------|-----------------------------------|--------------|--------|--------------|--------------|--------|
| Listings            | This Month                        |              |        | Year-to-Date |              |        |
| Listings            | May 2019                          | May 2018     | Change | 2019         | 2018         | Change |
| Single Family Sales | 49                                | 65           | -24.6% | 182          | 223          | -18.4% |
| Condo/TH Sales      |                                   |              |        |              |              |        |
| Total Sales         | 49                                | 65           | -24.6% | 182          | 223          | -18.4% |
| Sales Volume        | \$16,046,484                      | \$23,383,315 | -31.4% | \$62,186,827 | \$73,651,069 | -15.6% |

| Average                 | This Month |           | Year-to-Date |           |           |        |
|-------------------------|------------|-----------|--------------|-----------|-----------|--------|
| Average                 | May 2019   | May 2018  | Change       | 2019      | 2018      | Change |
| List Price              | \$335,056  | \$369,501 | -9.3%        | \$349,787 | \$337,687 | +3.6%  |
| List Price/SqFt         | \$126      | \$133     | -4.7%        | \$132     | \$126     | +4.8%  |
| Sold Price              | \$327,479  | \$359,743 | -9.0%        | \$341,686 | \$330,274 | +3.5%  |
| Sold Price/SqFt         | \$124      | \$130     | -4.2%        | \$129     | \$123     | +4.6%  |
| Sold Price / List Price | 98.3%      | 98.2%     | +0.1%        | 98.1%     | 98.4%     | -0.3%  |
| DOM                     | 53         | 81        | -34.4%       | 74        | 78        | -5.9%  |

| Median                  |           | This Month | Year-to-Date |           |           |        |
|-------------------------|-----------|------------|--------------|-----------|-----------|--------|
| weatan                  | May 2019  | May 2018   | Change       | 2019      | 2018      | Change |
| List Price              | \$275,000 | \$343,900  | -20.0%       | \$312,500 | \$309,000 | +1.1%  |
| List Price/SqFt         | \$120     | \$132      | -8.8%        | \$128     | \$125     | +2.6%  |
| Sold Price              | \$262,000 | \$335,000  | -21.8%       | \$303,750 | \$299,500 | +1.4%  |
| Sold Price/SqFt         | \$120     | \$127      | -5.7%        | \$127     | \$123     | +3.3%  |
| Sold Price / List Price | 98.3%     | 98.0%      | +0.3%        | 98.6%     | 98.5%     | +0.1%  |
| DOM                     | 28        | 40         | -30.0%       | 41        | 46        | -12.0% |