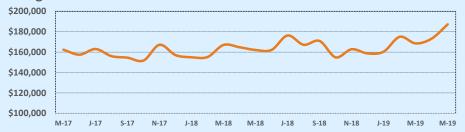

#### **Average Sales Price - Last Two Years**

🗼 Indenendence Title

#### **Median Sales Price - Last Two Years**

| 78015               |              |              |        | Reside       | ntial Statis | tics   |
|---------------------|--------------|--------------|--------|--------------|--------------|--------|
| Listings            | This Month   |              |        | Year-to-Date |              |        |
| Listings            | May 2019     | May 2018     | Change | 2019         | 2018         | Change |
| Single Family Sales | 58           | 62           | -6.5%  | 223          | 204          | +9.3%  |
| Condo/TH Sales      |              |              |        |              |              |        |
| Total Sales         | 58           | 62           | -6.5%  | 223          | 204          | +9.3%  |
| Sales Volume        | \$24,173,017 | \$29,971,239 | -19.3% | \$98,454,790 | \$89,115,153 | +10.5% |