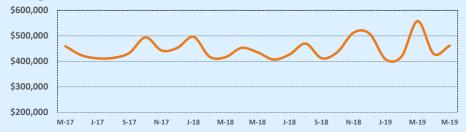

#### **Average Sales Price - Last Two Years**

🗼 Indenendence Title

| 78006               |              |              |         | Reside        | ntial Statis  | tics   |
|---------------------|--------------|--------------|---------|---------------|---------------|--------|
| Listings            | This Month   |              |         | Year-to-Date  |               |        |
| Listings            | May 2019     | May 2018     | Change  | 2019          | 2018          | Change |
| Single Family Sales | 101          | 67           | +50.7%  | 298           | 247           | +20.6% |
| Condo/TH Sales      | 4            | 1            | +300.0% | 6             | 12            | -50.0% |
| Total Sales         | 105          | 68           | +54.4%  | 304           | 259           | +17.4% |
| Sales Volume        | \$48,443,385 | \$29,618,777 | +63.6%  | \$140,552,477 | \$114,183,047 | +23.1% |
|                     |              |              |         |               |               |        |

| Auerogo                 |           | This Month |        | Year-to-Date |           |        |
|-------------------------|-----------|------------|--------|--------------|-----------|--------|
| Average                 | May 2019  | May 2018   | Change | 2019         | 2018      | Change |
| List Price              | \$482,262 | \$454,684  | +6.1%  | \$482,762    | \$457,655 | +5.5%  |
| List Price/SqFt         | \$165     | \$167      | -1.1%  | \$166        | \$164     | +1.4%  |
| Sold Price              | \$461,366 | \$435,570  | +5.9%  | \$462,344    | \$440,861 | +4.9%  |
| Sold Price/SqFt         | \$160     | \$160      | +0.5%  | \$160        | \$159     | +1.2%  |
| Sold Price / List Price | 97.3%     | 96.4%      | +0.9%  | 96.8%        | 97.0%     | -0.2%  |
| DOM                     | 118       | 109        | +8.6%  | 117          | 112       | +4.6%  |