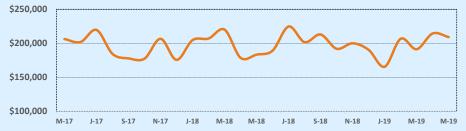

#### **Median Sales Price - Last Two Years**

| 78015               |              |              |        | Reside       | ntial Statis | tics   |
|---------------------|--------------|--------------|--------|--------------|--------------|--------|
| Listings            | This Month   |              |        | Year-to-Date |              |        |
| Listings            | May 2019     | May 2018     | Change | 2019         | 2018         | Change |
| Single Family Sales | 58           | 62           | -6.5%  | 223          | 204          | +9.3%  |
| Condo/TH Sales      |              |              |        |              |              |        |
| Total Sales         | 58           | 62           | -6.5%  | 223          | 204          | +9.3%  |
| Sales Volume        | \$24,173,017 | \$29,971,239 | -19.3% | \$98,454,790 | \$89,115,153 | +10.5% |