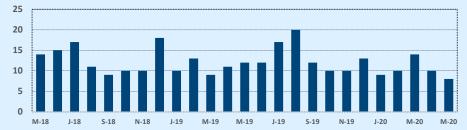

| 78006               |              |              |        | Reside        | ntial Statis  | tics   |
|---------------------|--------------|--------------|--------|---------------|---------------|--------|
| Listings            |              | This Month   |        | Year-to-Date  |               |        |
| Listings            | May 2020     | May 2019     | Change | 2020          | 2019          | Change |
| Single Family Sales | 65           | 105          | -38.1% | 285           | 306           | -6.9%  |
| Condo/TH Sales      | 1            |              |        | 2             |               |        |
| Total Sales         | 66           | 105          | -37.1% | 287           | 306           | -6.2%  |
| Sales Volume        | \$33,099,326 | \$48,388,485 | -31.6% | \$137,762,261 | \$141,153,064 | -2.4%  |

#### Number of Sales - Last Two Years

Although Independence Title works hard to ensure that the information made available on our website site is reasonably accurate and reliable, ALL SUCH INFORMATION IS NOT WARRANTED OR GUARANTEED and may be subject to other terms and conditions. Independence Title does not assume responsibility for the relevance, accuracy, timeliness, correctness, or completeness of the information presented on our website, and any information presented is not intended nor should it be construed as legal or financial advice to any party.