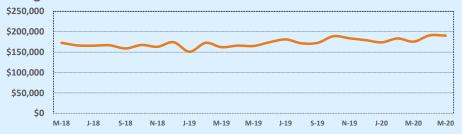

#### Median Sales Price - Last Two Years

| 78108               | Reside       | ntial Statis | tics   |               |               |        |
|---------------------|--------------|--------------|--------|---------------|---------------|--------|
| Listings            | This Month   |              |        | Year-to-Date  |               |        |
| Listings            | May 2020     | May 2019     | Change | 2020          | 2019          | Change |
| Single Family Sales | 95           | 127          | -25.2% | 412           | 430           | -4.2%  |
| Condo/TH Sales      |              |              |        |               |               |        |
| Total Sales         | 95           | 127          | -25.2% | 412           | 430           | -4.2%  |
| Sales Volume        | \$25,918,623 | \$32,767,336 | -20.9% | \$110,536,445 | \$110,007,109 | +0.5%  |