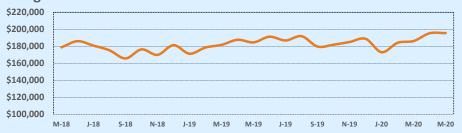

#### Median Sales Price - Last Two Years

| 78108               | Reside       | ntial Statis | tics   |               |               |        |
|---------------------|--------------|--------------|--------|---------------|---------------|--------|
| Listings            | This Month   |              |        | Year-to-Date  |               |        |
| Listings            | May 2020     | May 2019     | Change | 2020          | 2019          | Change |
| Single Family Sales | 95           | 127          | -25.2% | 412           | 430           | -4.2%  |
| Condo/TH Sales      |              |              |        |               |               |        |
| Total Sales         | 95           | 127          | -25.2% | 412           | 430           | -4.2%  |
| Sales Volume        | \$25,918,623 | \$32,767,336 | -20.9% | \$110,536,445 | \$110,007,109 | +0.5%  |