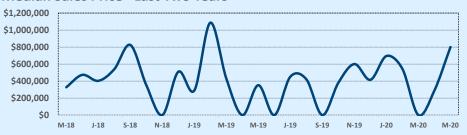

#### Median Sales Price - Last Two Years

| 78108               | Reside       | ntial Statis | tics   |               |               |        |
|---------------------|--------------|--------------|--------|---------------|---------------|--------|
| Listings            | This Month   |              |        | Year-to-Date  |               |        |
| Listings            | May 2020     | May 2019     | Change | 2020          | 2019          | Change |
| Single Family Sales | 95           | 127          | -25.2% | 412           | 430           | -4.2%  |
| Condo/TH Sales      |              |              |        |               |               |        |
| Total Sales         | 95           | 127          | -25.2% | 412           | 430           | -4.2%  |
| Sales Volume        | \$25,918,623 | \$32,767,336 | -20.9% | \$110,536,445 | \$110,007,109 | +0.5%  |