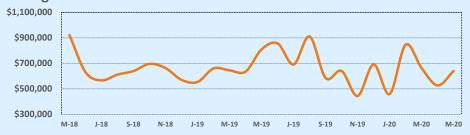

#### **Average Sales Price - Last Two Years**

🗼 Indenendence Title

| 78070 Residential Statisti |              |              |        |              |              | tics   |
|----------------------------|--------------|--------------|--------|--------------|--------------|--------|
| Listings                   |              | This Month   |        | Year-to-Date |              |        |
| Listings                   | May 2020     | May 2019     | Change | 2020         | 2019         | Change |
| Single Family Sales        | 36           | 40           | -10.0% | 188          | 154          | +22.1% |
| Condo/TH Sales             |              |              |        |              |              |        |
| Total Sales                | 36           | 40           | -10.0% | 188          | 154          | +22.1% |
| Sales Volume               | \$12,588,260 | \$14,325,488 | -12.1% | \$64,728,199 | \$54,067,353 | +19.7% |

| Average                 | This Month |           | Year-to-Date |           |           |        |
|-------------------------|------------|-----------|--------------|-----------|-----------|--------|
| Average                 | May 2020   | May 2019  | Change       | 2020      | 2019      | Change |
| List Price              | \$363,060  | \$365,664 | -0.7%        | \$352,438 | \$357,574 | -1.4%  |
| List Price/SqFt         | \$164      | \$154     | +6.1%        | \$156     | \$153     | +2.1%  |
| Sold Price              | \$349,674  | \$358,137 | -2.4%        | \$344,299 | \$351,087 | -1.9%  |
| Sold Price/SqFt         | \$159      | \$151     | +5.6%        | \$153     | \$150     | +1.8%  |
| Sold Price / List Price | 97.2%      | 98.0%     | -0.8%        | 98.1%     | 98.5%     | -0.4%  |
| DOM                     | 76         | 65        | +18.2%       | 77        | 80        | -3.8%  |

| Median                  |           | This Month |        |           | Year-to-Date |        |  |
|-------------------------|-----------|------------|--------|-----------|--------------|--------|--|
| wearan                  | May 2020  | May 2019   | Change | 2020      | 2019         | Change |  |
| List Price              | \$338,950 | \$393,450  | -13.9% | \$342,850 | \$350,000    | -2.0%  |  |
| List Price/SqFt         | \$158     | \$156      | +0.9%  | \$156     | \$157        | -0.8%  |  |
| Sold Price              | \$334,000 | \$389,500  | -14.2% | \$334,000 | \$349,995    | -4.6%  |  |
| Sold Price/SqFt         | \$158     | \$156      | +1.0%  | \$153     | \$157        | -2.2%  |  |
| Sold Price / List Price | 99.5%     | 98.9%      | +0.7%  | 99.1%     | 99.2%        | -0.0%  |  |
| DOM                     | 41        | 48         | -14.7% | 55        | 52           | +6.8%  |  |