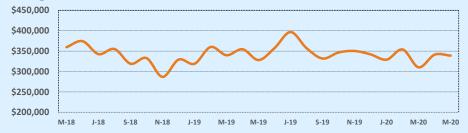

#### Median Sales Price - Last Two Years

| 78132 Residential Statistic |              |              |        |               |               |        |  |
|-----------------------------|--------------|--------------|--------|---------------|---------------|--------|--|
| This Month                  |              |              |        | Year-to-Date  |               |        |  |
| Listings                    | May 2020     | May 2019     | Change | 2020          | 2019          | Change |  |
| Single Family Sales         | 67           | 96           | -30.2% | 318           | 318           |        |  |
| Condo/TH Sales              |              |              |        | 1             |               |        |  |
| Total Sales                 | 67           | 96           | -30.2% | 319           | 318           | +0.3%  |  |
| Sales Volume                | \$27,412,735 | \$41,019,683 | -33.2% | \$129,712,433 | \$135,747,314 | -4.4%  |  |