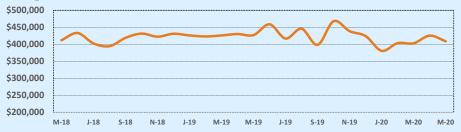

| 33     | 97         |
| \$500,000- \$549,999 | 7             | 62    | 24     | 85         |
| \$550,000- \$599,999 | 2             | 101   | 9      | 120        |
| \$600,000- \$699,999 | 5             | 84    | 20     | 70         |
| \$700,000- \$799,999 | 2             | 35    | 11     | 127        |
| \$800,000- \$899,999 |               |       | 6      | 155        |
| \$900,000- \$999,999 |               |       | 3      | 289        |
| \$1M - \$1.99M       |               |       |        |            |
| \$2M - \$2.99M       |               |       |        |            |
| \$3M+                |               |       |        |            |
| Totals               | 67            | 77    | 319    | 92         |

**Average Sales Price - Last Two Years** 

Independence Title



#### Median Sales Price - Last Two Years



| 78133               |              |              | Reside | ntial Statis | tics         |       |
|---------------------|--------------|--------------|--------|--------------|--------------|-------|
| Listings            |              | This Month   |        | Y            | 'ear-to-Date |       |
| Listings            | May 2020     | May 2019     | Change | 2020 2019 C  |              |       |
| Single Family Sales | 52           | 56           | -7.1%  | 193          | 203          | -4.9% |
| Condo/TH Sales      | 1            |              |        | 5            |              |       |
| Total Sales         | 53           | 56           | -5.4%  | 198          | 203          | -2.5% |
| Sales Volume        | \$16,017,475 | \$15,713