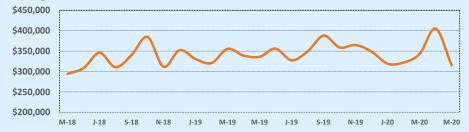

| 6      | 89         |
| \$450,000- \$499,999 | 4      | 51    | 11     | 63         |
| \$500,000- \$549,999 |        |       | 3      | 39         |
| \$550,000- \$599,999 |        |       | 1      | 105        |
| \$600,000- \$699,999 |        |       | 1      | 5          |
| \$700,000- \$799,999 |        |       | 1      | 87         |
| \$800,000- \$899,999 | 1      | 8     | 2      | 89         |
| \$900,000- \$999,999 |        |       |        |            |
| \$1M - \$1.99M       |        |       |        |            |
| \$2M - \$2.99M       |        |       |        |            |
| \$3M+                |        |       |        |            |
| Totals               | 26     | 70    | 102    | 79         |

#### **Average Sales Price - Last Two Years**

Independence Title



#### Median Sales Price - Last Two Years



## 78123

#### **Residential Statistics**

| Listings            | This Month |             |        | Year-to-Date |             |        |
|---------------------|------------|-------------|--------|--------------|-------------|--------|
| LISUINGS            | May 2020   | May 2019    | Change | 2020         | 2019        | Change |
| Single Family Sales |            | 7           |        | 5            | 16          | -68.8% |
| Condo/TH Sales      |            |             |        |              |             |        |
| Total Sales         |            | 7           |        | 5            | 16          | -68.8% |
| Sales Volume        |            | \$4,463,854 |        | \$1,950,000  | \$7,235,254 | -73.0% |

| Avorago