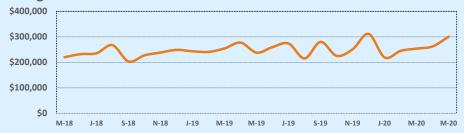

#### Median Sales Price - Last Two Years

| 78109               |              | <b>Residential Statistics</b> |        |              |              |        |
|---------------------|--------------|-------------------------------|--------|--------------|--------------|--------|
| Listings            |              | This Month                    |        | Year-to-Date |              |        |
| Listings            | May 2020     | May 2019                      | Change | 2020         | 2019         | Change |
| Single Family Sales | 101          | 134                           | -24.6% | 470          | 471          | -0.2%  |
| Condo/TH Sales      |              |                               |        |              |              |        |
| Total Sales         | 101          | 134                           | -24.6% | 470          | 471          | -0.2%  |
| Sales Volume        | \$21,147,270 | \$26,488,995                  | -20.2% | \$95,183,474 | \$92,652,012 | +2.7%  |