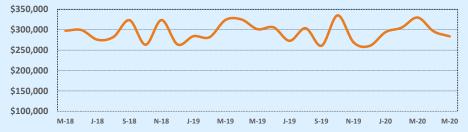

#### Median Sales Price - Last Two Years

| 78108               | Reside       | ntial Statis | tics   |               |               |        |
|---------------------|--------------|--------------|--------|---------------|---------------|--------|
| Listings            | This Month   |              |        | Year-to-Date  |               |        |
| Listings            | May 2020     | May 2019     | Change | 2020          | 2019          | Change |
| Single Family Sales | 95           | 127          | -25.2% | 412           | 430           | -4.2%  |
| Condo/TH Sales      |              |              |        |               |               |        |
| Total Sales         | 95           | 127          | -25.2% | 412           | 430           | -4.2%  |
| Sales Volume        | \$25,918,623 | \$32,767,336 | -20.9% | \$110,536,445 | \$110,007,109 | +0.5%  |