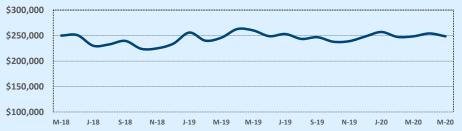

| 78006               |              |              |        | Reside        | ntial Statis  | tics   |
|---------------------|--------------|--------------|--------|---------------|---------------|--------|
| Listings            |              | This Month   |        | Year-to-Date  |               |        |
| Listings            | May 2020     | May 2019     | Change | 2020          | 2019          | Change |
| Single Family Sales | 65           | 105          | -38.1% | 285           | 306           | -6.9%  |
| Condo/TH Sales      | 1            |              |        | 2             |               |        |
| Total Sales         | 66           | 105          | -37.1% | 287           | 306           | -6.2%  |
| Sales Volume        | \$33,099,326 | \$48,388,485 | -31.6% | \$137,762,261 | \$141,153,064 | -2.4%  |

| Average                 |           | This Month |        |           | Year-to-Date |        |  |
|-------------------------|-----------|------------|--------|-----------|--------------|--------|--|
| Average                 | May 2020  | May 2019   | Change | 2020      | 2019         | Change |  |
| List Price              | \$521,425 | \$482,262  | +8.1%  | \$496,164 | \$481,749    | +3.0%  |  |
| List Price/SqFt         | \$174     | \$165      | +5.5%  | \$175     | \$166        | +5.4%  |  |
| Sold Price              | \$501,505 | \$460,843  | +8.8%  | \$480,008 | \$461,285    | +4.1%  |  |
| Sold Price/SqFt         | \$168     | \$160      | +4.6%  | \$170     | \$160        | +5.9%  |  |
| Sold Price / List Price | 96.3%     | 97.2%      | -0.9%  | 97.0%     | 96.8%        | +0.3%  |  |
| DOM                     | 97        | 118        | -17.5% | 117       | 117          | -0.6%  |  |

| Median                  |           | This Month |        |           | Year-to-Date |        |  |
|-------------------------|-----------|------------|--------|-----------|--------------|--------|--|
| wearan                  | May 2020  | May 2019   | Change | 2020      | 2019         | Change |  |
| List Price              | \$449,500 | \$392,900  | +14.4% | \$410,000 | \$382,081    | +7.3%  |  |
| List Price/SqFt         | \$165     | \$154      | +7.2%  | \$166     | \$150        | +10.6% |  |
| Sold Price              | \$427,602 | \$388,000  | +10.2% | \$399,990 | \$378,750    | +5.6%  |  |
| Sold Price/SqFt         | \$159     | \$149      | +6.3%  | \$163     | \$147        | +10.8% |  |
| Sold Price / List Price | 97.1%     | 98.6%      | -1.5%  | 97.7%     | 97.7%        | -0.0%  |  |
| DOM                     | 63        | 69         | -8.7%  | 82        | 71           | +15.5% |  |