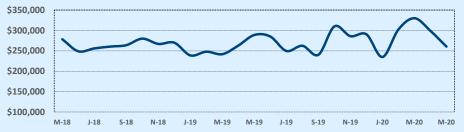

#### **Average Sales Price - Last Two Years**

🗼 Indenendence Title

| 78070 Residential Statisti |              |              |        |              |              | tics   |
|----------------------------|--------------|--------------|--------|--------------|--------------|--------|
| Listings                   |              | This Month   |        | Year-to-Date |              |        |
| Listings                   | May 2020     | May 2019     | Change | 2020         | 2019         | Change |
| Single Family Sales        | 36           | 40           | -10.0% | 188          | 154          | +22.1% |
| Condo/TH Sales             |              |              |        |              |              |        |
| Total Sales                | 36           | 40           | -10.0% | 188          | 154          | +22.1% |
| Sales Volume               | \$12,588,260 | \$14,325,488 | -12.1% | \$64,728,199 | \$54,067,353 | +19.7% |