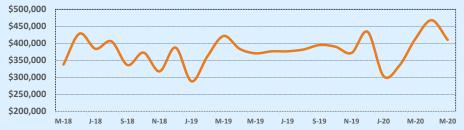

#### **Average Sales Price - Last Two Years**

🗼 Indenendence Title

| 78070 Residential Statisti |              |              |        |              |              | tics   |
|----------------------------|--------------|--------------|--------|--------------|--------------|--------|
| Listings                   |              | This Month   |        | Year-to-Date |              |        |
| Listings                   | May 2020     | May 2019     | Change | 2020         | 2019         | Change |
| Single Family Sales        | 36           | 40           | -10.0% | 188          | 154          | +22.1% |
| Condo/TH Sales             |              |              |        |              |              |        |
| Total Sales                | 36           | 40           | -10.0% | 188          | 154          | +22.1% |
| Sales Volume               | \$12,588,260 | \$14,325,488 | -12.1% | \$64,728,199 | \$54,067,353 | +19.7% |