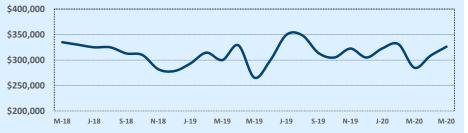

#### **Average Sales Price - Last Two Years**

🗼 Indenendence Title

| 78070 Residential Statisti |              |              |        |              |              | tics   |
|----------------------------|--------------|--------------|--------|--------------|--------------|--------|
| Listings                   |              | This Month   |        | Year-to-Date |              |        |
| Listings                   | May 2020     | May 2019     | Change | 2020         | 2019         | Change |
| Single Family Sales        | 36           | 40           | -10.0% | 188          | 154          | +22.1% |
| Condo/TH Sales             |              |              |        |              |              |        |
| Total Sales                | 36           | 40           | -10.0% | 188          | 154          | +22.1% |
| Sales Volume               | \$12,588,260 | \$14,325,488 | -12.1% | \$64,728,199 | \$54,067,353 | +19.7% |