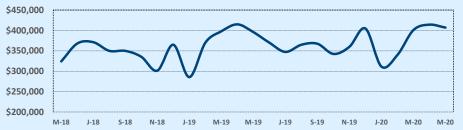

#### Median Sales Price - Last Two Years

| 78108               | Reside       | ntial Statis | tics   |               |               |        |
|---------------------|--------------|--------------|--------|---------------|---------------|--------|
| Listings            | This Month   |              |        | Year-to-Date  |               |        |
| Listings            | May 2020     | May 2019     | Change | 2020          | 2019          | Change |
| Single Family Sales | 95           | 127          | -25.2% | 412           | 430           | -4.2%  |
| Condo/TH Sales      |              |              |        |               |               |        |
| Total Sales         | 95           | 127          | -25.2% | 412           | 430           | -4.2%  |
| Sales Volume        | \$25,918,623 | \$32,767,336 | -20.9% | \$110,536,445 | \$110,007,109 | +0.5%  |