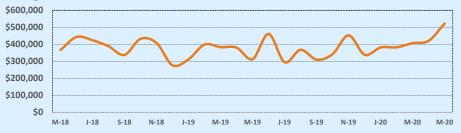

| 37         |
| \$450,000- \$499,999 | 3      | 35    | 7       | 53         |
| \$500,000- \$549,999 |        |       | 9       | 107        |
| \$550,000- \$599,999 | 1      | 14    | 5       | 107        |
| \$600,000- \$699,999 |        |       | 3       | 107        |
| \$700,000- \$799,999 | 1      | 275   | 7       | 183        |
| \$800,000- \$899,999 |        |       | 1       | 73         |
| \$900,000- \$999,999 |        |       | 1       | 52         |
| \$1M - \$1.99M       |        |       | 5       | 64         |
| \$2M - \$2.99M       |        |       |         |            |
| \$3M+                | 1      | 205   | 1       | 205        |
| Totals               | 23     | 69    | 122     | 82         |

#### Average Sales Price - Last Two Years

Independence Title



#### Median Sales Price - Last Two Years



| 78213               |             |             |        | Reside       | ntial Statis | tics   |
|---------------------|-------------|-------------|--------|--------------|--------------|--------|
| Listings            |             | This Month  |        | Year-to-Date |              |        |
| Listings            | May 2020    | May 2019    | Change | 2020         | 2019         | Change |
| Single Family Sales | 19          | 25          | -24.0% | 107          | 126          | -15.1% |
| Condo/TH Sales      | 1           |             |        | 2            |              |        |
| Total Sales         | 20          | 25          | -20.0% | 109          | 126          | -13.5% |
| Sales Volume        | \$5,637,300 | \$5,156,708 | +9