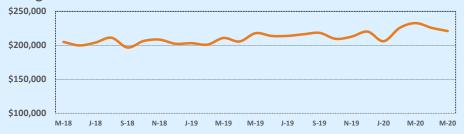

|        |            |
| \$500,000- \$549,999 |               |       |        |            |
| \$550,000- \$599,999 |               |       |        |            |
| \$600,000- \$699,999 |               |       |        |            |
| \$700,000- \$799,999 |               |       |        |            |
| \$800,000- \$899,999 |               |       |        |            |
| \$900,000- \$999,999 |               |       |        |            |
| \$1M - \$1.99M       |               |       | 1      | 165        |
| \$2M - \$2.99M       |               |       |        |            |
| \$3M+                |               |       |        |            |
| Totals               | 165           | 65    | 737    | 66         |

**Average Sales Price - Last Two Years** 

🗼 Indenendence Title



#### Median Sales Price - Last Two Years



| 78247               |              | Reside       | ntial Statis | tics         |              |        |
|---------------------|--------------|--------------|--------------|--------------|--------------|--------|
| Listings            |              | This Month   |              | Y            | 'ear-to-Date |        |
| Listings            | May 2020     | May 2019     | Change       | 2020         | 2019         | Change |
| Single Family Sales | 64           | 81           | -21.0%       | 304          | 350          | -13.1% |
| Condo/TH Sales      | 1            |              |              | 13           |              |        |
| Total Sales         | 65           | 81           | -19.8%       | 317          | 350          | -9.4%