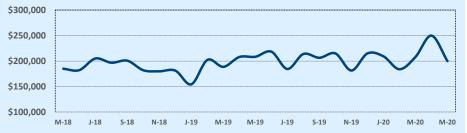

99,999 |        |       |        |            |
| \$500,000- \$549,999 |        |       |        |            |
| \$550,000- \$599,999 |        |       |        |            |
| \$600,000- \$699,999 |        |       |        |            |
| \$700,000- \$799,999 |        |       |        |            |
| \$800,000- \$899,999 |        |       |        |            |
| \$900,000- \$999,999 |        |       |        |            |
| \$1M - \$1.99M       |        |       |        |            |
| \$2M - \$2.99M       |        |       |        |            |
| \$3M+                |        |       |        |            |
| Totals               | 24     | 47    | 91     | 58         |

#### **Average Sales Price - Last Two Years**

Independence Title



#### Median Sales Price - Last Two Years



| 78154               | 154 Residential Statistics |              |        |              |              |        |
|---------------------|----------------------------|--------------|--------|--------------|--------------|--------|
| Listings            | This Month                 |              |        | Year-to-Date |              |        |
| Listings            | May 2020                   | May 2019     | Change | 2020         | 2019         | Change |
| Single Family Sales | 65                         | 90           | -27.8% | 255          | 302          | -15.6% |
| Condo/TH Sales      |                            |              |        |              |              |        |
| Total Sales         | 65                         | 90           | -27.8% | 255          | 302