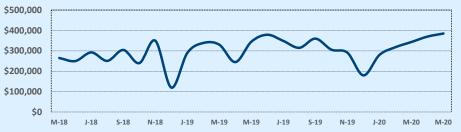

#### Median Sales Price - Last Two Years

| 78108               | Reside       | ntial Statis | tics   |               |               |        |
|---------------------|--------------|--------------|--------|---------------|---------------|--------|
| Listings            | This Month   |              |        | Year-to-Date  |               |        |
| Listings            | May 2020     | May 2019     | Change | 2020          | 2019          | Change |
| Single Family Sales | 95           | 127          | -25.2% | 412           | 430           | -4.2%  |
| Condo/TH Sales      |              |              |        |               |               |        |
| Total Sales         | 95           | 127          | -25.2% | 412           | 430           | -4.2%  |
| Sales Volume        | \$25,918,623 | \$32,767,336 | -20.9% | \$110,536,445 | \$110,007,109 | +0.5%  |