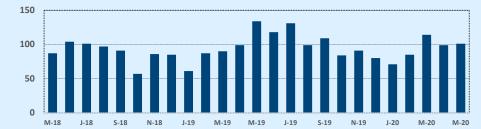

|        |
|-------------------------|-----------|------------|--------|--------------|-----------|--------|
| wearan                  | May 2020  | May 2019   | Change | 2020         | 2019      | Change |
| List Price              | \$201,499 | \$199,450  | +1.0%  | \$198,735    | \$191,999 | +3.5%  |
| List Price/SqFt         | \$121     | \$107      | +12.8% | \$114        | \$102     | +11.7% |
| Sold Price              | \$199,500 | \$198,900  | +0.3%  | \$197,000    | \$189,599 | +3.9%  |
| Sold Price/SqFt         | \$120     | \$104      | +15.6% | \$112        | \$101     | +11.3% |
| Sold Price / List Price | 99.3%     | 100.0%     | -0.7%  | 99.6%        | 99.5%     | +0.1%  |
| DOM                     | 58        | 36         | +63.4% | 50           | 42        | +19.0% |





|                      |        |       |        | IVIAY 2020 |
|----------------------|--------|-------|--------|------------|
| Price Range          | This M | Month | Year-t | o-Date     |
| Price Kallge         | Sales  | DOM   | Sales  | DOM        |
| \$149,999 or under   | 10     | 61    | 52     | 67         |
| \$150,000- \$199,999 | 41     | 60    | 200    | 55         |
| \$200,000- \$249,999 | 36     | 101   | 156    | 91         |
| \$250,000- \$299,999 | 10     | 85    | 51     | 75         |
| \$300,000- \$349,999 |        |       | 4      | 84         |
| \$350,000- \$399,999 | 1      | 46    | 1      | 46         |
| \$400,000- \$449,999 |        |       |        |            |
| \$450,000- \$499,999 | 3      | 142   | 6      | 98         |
| \$500,000- \$549,999 |