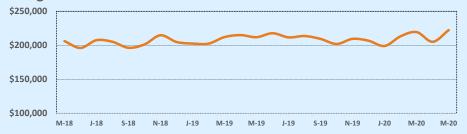

#### Median Sales Price - Last Two Years

| 78108               | Reside       | ntial Statis | tics   |               |               |        |
|---------------------|--------------|--------------|--------|---------------|---------------|--------|
| Listings            | This Month   |              |        | Year-to-Date  |               |        |
| Listings            | May 2020     | May 2019     | Change | 2020          | 2019          | Change |
| Single Family Sales | 95           | 127          | -25.2% | 412           | 430           | -4.2%  |
| Condo/TH Sales      |              |              |        |               |               |        |
| Total Sales         | 95           | 127          | -25.2% | 412           | 430           | -4.2%  |
| Sales Volume        | \$25,918,623 | \$32,767,336 | -20.9% | \$110,536,445 | \$110,007,109 | +0.5%  |