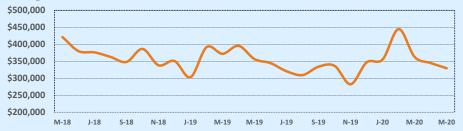

#### **Average Sales Price - Last Two Years**

🗼 Indenendence Title

#### Median Sales Price - Last Two Years

| 78108               | Reside       | ntial Statis | tics   |               |               |        |
|---------------------|--------------|--------------|--------|---------------|---------------|--------|
| Listings            | This Month   |              |        | Year-to-Date  |               |        |
| Listings            | May 2020     | May 2019     | Change | 2020          | 2019          | Change |
| Single Family Sales | 95           | 127          | -25.2% | 412           | 430           | -4.2%  |
| Condo/TH Sales      |              |              |        |               |               |        |
| Total Sales         | 95           | 127          | -25.2% | 412           | 430           | -4.2%  |
| Sales Volume        | \$25,918,623 | \$32,767,336 | -20.9% | \$110,536,445 | \$110,007,109 | +0.5%  |