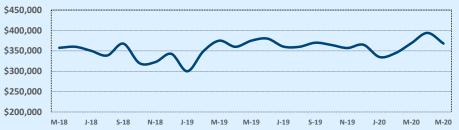

#### **Average Sales Price - Last Two Years**

🗼 Indenendence Title

| 78070 Residential Statisti |              |              |        |              |              | tics   |
|----------------------------|--------------|--------------|--------|--------------|--------------|--------|
| Listings                   |              | This Month   |        | Year-to-Date |              |        |
| Listings                   | May 2020     | May 2019     | Change | 2020         | 2019         | Change |
| Single Family Sales        | 36           | 40           | -10.0% | 188          | 154          | +22.1% |
| Condo/TH Sales             |              |              |        |              |              |        |
| Total Sales                | 36           | 40           | -10.0% | 188          | 154          | +22.1% |
| Sales Volume               | \$12,588,260 | \$14,325,488 | -12.1% | \$64,728,199 | \$54,067,353 | +19.7% |