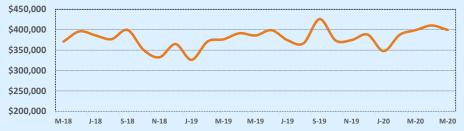

#### Median Sales Price - Last Two Years

| 78132 Residential Statistic |              |              |        |               |               |        |  |
|-----------------------------|--------------|--------------|--------|---------------|---------------|--------|--|
| This Month                  |              |              |        | Year-to-Date  |               |        |  |
| Listings                    | May 2020     | May 2019     | Change | 2020          | 2019          | Change |  |
| Single Family Sales         | 67           | 96           | -30.2% | 318           | 318           |        |  |
| Condo/TH Sales              |              |              |        | 1             |               |        |  |
| Total Sales                 | 67           | 96           | -30.2% | 319           | 318           | +0.3%  |  |
| Sales Volume                | \$27,412,735 | \$41,019,683 | -33.2% | \$129,712,433 | \$135,747,314 | -4.4%  |  |