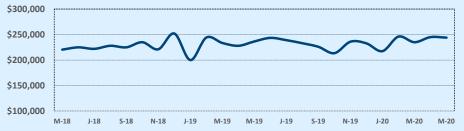

| 240      |  |
| \$500,000- \$549,999 |        |       |              |          |  |
| \$550,000- \$599,999 |        |       | 1            | 23       |  |
| \$600,000- \$699,999 |        |       | 2            | 308      |  |
| \$700,000- \$799,999 |        |       |              |          |  |
| \$800,000- \$899,999 |        |       |              |          |  |
| \$900,000- \$999,999 | 1      | 113   | 1            | 113      |  |
| \$1M - \$1.99M       | 1      | 28    | 1            | 28       |  |
| \$2M - \$2.99M       |        |       |              |          |  |
| \$3M+                |        |       |              |          |  |
| Totals               | 61     | 46    | 272          | 51       |  |

**Average Sales Price - Last Two Years** 

Independence Title







| 78250               |              |              |        | Reside       | ntial Statis | tics   |
|---------------------|--------------|--------------|--------|--------------|--------------|--------|
| Listings            | This Month   |              |        | Year-to-Date |              |        |
| Listings            | May 2020     | May 2019     | Change | 2020         | 2019         | Change |
| Single Family Sales | 64           | 90           | -28.9% | 295          | 349          | -15.5% |
| Condo/TH Sales      | 2            |              |        | 14           |              |        |
| Total Sales         | 66           | 90           | -26.7% | 309          | 349          | -11.5% |
| Sales Volume        | \$12,907,792 | \$16,622,309 | -22.3% | \$57,789,577 | \$63,5