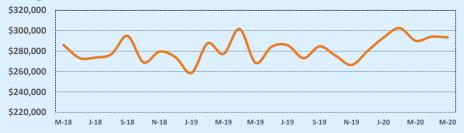

#### **Average Sales Price - Last Two Years**

🗼 Indenendence Title

| 78070 Residential Statisti |              |              |        |              |              | tics   |
|----------------------------|--------------|--------------|--------|--------------|--------------|--------|
| Listings                   |              | This Month   |        | Year-to-Date |              |        |
| Listings                   | May 2020     | May 2019     | Change | 2020         | 2019         | Change |
| Single Family Sales        | 36           | 40           | -10.0% | 188          | 154          | +22.1% |
| Condo/TH Sales             |              |              |        |              |              |        |
| Total Sales                | 36           | 40           | -10.0% | 188          | 154          | +22.1% |
| Sales Volume               | \$12,588,260 | \$14,325,488 | -12.1% | \$64,728,199 | \$54,067,353 | +19.7% |

#### **Average Sales Price - Last Two Years**

🗼 Indenendence Title