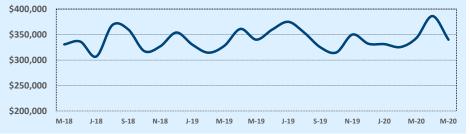

#### Median Sales Price - Last Two Years

| 78108               | Reside       | ntial Statis | tics   |               |               |        |
|---------------------|--------------|--------------|--------|---------------|---------------|--------|
| Listings            | This Month   |              |        | Year-to-Date  |               |        |
| Listings            | May 2020     | May 2019     | Change | 2020          | 2019          | Change |
| Single Family Sales | 95           | 127          | -25.2% | 412           | 430           | -4.2%  |
| Condo/TH Sales      |              |              |        |               |               |        |
| Total Sales         | 95           | 127          | -25.2% | 412           | 430           | -4.2%  |
| Sales Volume        | \$25,918,623 | \$32,767,336 | -20.9% | \$110,536,445 | \$110,007,109 | +0.5%  |