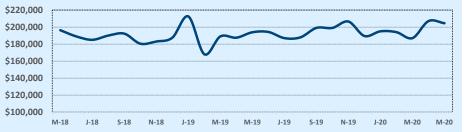

#### Median Sales Price - Last Two Years

| 78108               | Reside       | ntial Statis | tics   |               |               |        |
|---------------------|--------------|--------------|--------|---------------|---------------|--------|
| Listings            | This Month   |              |        | Year-to-Date  |               |        |
| Listings            | May 2020     | May 2019     | Change | 2020          | 2019          | Change |
| Single Family Sales | 95           | 127          | -25.2% | 412           | 430           | -4.2%  |
| Condo/TH Sales      |              |              |        |               |               |        |
| Total Sales         | 95           | 127          | -25.2% | 412           | 430           | -4.2%  |
| Sales Volume        | \$25,918,623 | \$32,767,336 | -20.9% | \$110,536,445 | \$110,007,109 | +0.5%  |