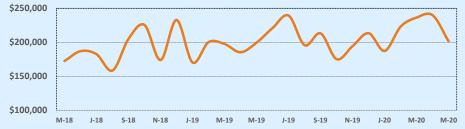

#### Median Sales Price - Last Two Years

| 78108               | Reside       | ntial Statis | tics   |               |               |        |
|---------------------|--------------|--------------|--------|---------------|---------------|--------|
| Listings            | This Month   |              |        | Year-to-Date  |               |        |
| Listings            | May 2020     | May 2019     | Change | 2020          | 2019          | Change |
| Single Family Sales | 95           | 127          | -25.2% | 412           | 430           | -4.2%  |
| Condo/TH Sales      |              |              |        |               |               |        |
| Total Sales         | 95           | 127          | -25.2% | 412           | 430           | -4.2%  |
| Sales Volume        | \$25,918,623 | \$32,767,336 | -20.9% | \$110,536,445 | \$110,007,109 | +0.5%  |