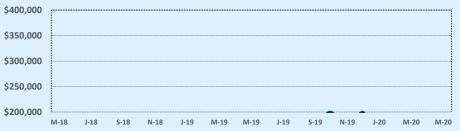

#### **Average Sales Price - Last Two Years**

🗼 Indenendence Title

| 78070 Residential Statisti |              |              |        |              |              | tics   |
|----------------------------|--------------|--------------|--------|--------------|--------------|--------|
| Listings                   |              | This Month   |        | Year-to-Date |              |        |
| Listings                   | May 2020     | May 2019     | Change | 2020         | 2019         | Change |
| Single Family Sales        | 36           | 40           | -10.0% | 188          | 154          | +22.1% |
| Condo/TH Sales             |              |              |        |              |              |        |
| Total Sales                | 36           | 40           | -10.0% | 188          | 154          | +22.1% |
| Sales Volume               | \$12,588,260 | \$14,325,488 | -12.1% | \$64,728,199 | \$54,067,353 | +19.7% |