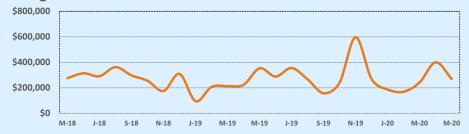

#### **Average Sales Price - Last Two Years**

🗼 Indenendence Title

| 78070 Residential Statisti |              |              |        |              |              | tics   |
|----------------------------|--------------|--------------|--------|--------------|--------------|--------|
| Listings                   |              | This Month   |        | Year-to-Date |              |        |
| Listings                   | May 2020     | May 2019     | Change | 2020         | 2019         | Change |
| Single Family Sales        | 36           | 40           | -10.0% | 188          | 154          | +22.1% |
| Condo/TH Sales             |              |              |        |              |              |        |
| Total Sales                | 36           | 40           | -10.0% | 188          | 154          | +22.1% |
| Sales Volume               | \$12,588,260 | \$14,325,488 | -12.1% | \$64,728,199 | \$54,067,353 | +19.7% |

#### **Average Sales Price - Last Two Years**

🗼 Indenendence Title