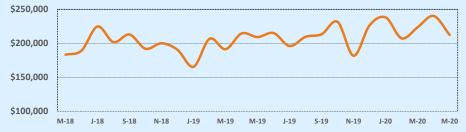

#### **Average Sales Price - Last Two Years**

🗼 Indenendence Title

| 78070 Residential Statisti |              |              |        |              |              | tics   |
|----------------------------|--------------|--------------|--------|--------------|--------------|--------|
| Listings                   |              | This Month   |        | Year-to-Date |              |        |
| Listings                   | May 2020     | May 2019     | Change | 2020         | 2019         | Change |
| Single Family Sales        | 36           | 40           | -10.0% | 188          | 154          | +22.1% |
| Condo/TH Sales             |              |              |        |              |              |        |
| Total Sales                | 36           | 40           | -10.0% | 188          | 154          | +22.1% |
| Sales Volume               | \$12,588,260 | \$14,325,488 | -12.1% | \$64,728,199 | \$54,067,353 | +19.7% |