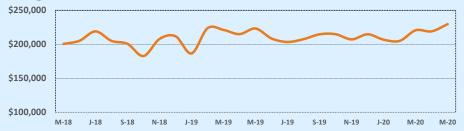

| 1      | 16         |
| \$450,000- \$499,999 |        |       |        |            |
| \$500,000- \$549,999 |        |       |        |            |
| \$550,000- \$599,999 |        |       |        |            |
| \$600,000- \$699,999 |        |       |        |            |
| \$700,000- \$799,999 |        |       |        |            |
| \$800,000- \$899,999 |        |       |        |            |
| \$900,000- \$999,999 |        |       |        |            |
| \$1M - \$1.99M       |        |       |        |            |
| \$2M - \$2.99M       |        |       |        |            |
| \$3M+                |        |       |        |            |
| Totals               | 41     | 35    | 231    | 55         |

### **Average Sales Price - Last Two Years**

🗼 Indenendence Title



### Median Sales Price - Last Two Years



|              |                            |                                           | Reside                                                          | ntial Statis                                                                                       | TICS                                                                                                                        |
|--------------|----------------------------|-------------------------------------------|-----------------------------------------------------------------|----------------------------------------------------------------------------------------------------|--------------------------------------------------------------------------------------------------------------------