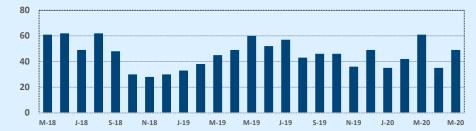

| 78006               |              |              |        | Reside        | ntial Statis  | tics   |
|---------------------|--------------|--------------|--------|---------------|---------------|--------|
| Listings            |              | This Month   |        | Year-to-Date  |               |        |
| Listings            | May 2020     | May 2019     | Change | 2020          | 2019          | Change |
| Single Family Sales | 65           | 105          | -38.1% | 285           | 306           | -6.9%  |
| Condo/TH Sales      | 1            |              |        | 2             |               |        |
| Total Sales         | 66           | 105          | -37.1% | 287           | 306           | -6.2%  |
| Sales Volume        | \$33,099,326 | \$48,388,485 | -31.6% | \$137,762,261 | \$141,153,064 | -2.4%  |