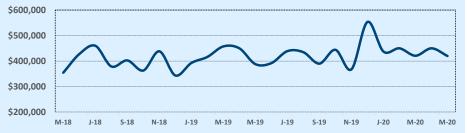

| 78006               |              |              |        | Reside        | ntial Statis  | tics   |
|---------------------|--------------|--------------|--------|---------------|---------------|--------|
| Listings            |              | This Month   |        | Year-to-Date  |               |        |
| Listings            | May 2020     | May 2019     | Change | 2020          | 2019          | Change |
| Single Family Sales | 65           | 105          | -38.1% | 285           | 306           | -6.9%  |
| Condo/TH Sales      | 1            |              |        | 2             |               |        |
| Total Sales         | 66           | 105          | -37.1% | 287           | 306           | -6.2%  |
| Sales Volume        | \$33,099,326 | \$48,388,485 | -31.6% | \$137,762,261 | \$141,153,064 | -2.4%  |

| Average                 |           | This Month |        |           | Year-to-Date |        |  |
|-------------------------|-----------|------------|--------|-----------|--------------|--------|--|
| Average                 | May 2020  | May 2019   | Change | 2020      | 2019         | Change |  |
| List Price              | \$521,425 | \$482,262  | +8.1%  | \$496,164 | \$481,749    | +3.0%  |  |
| List Price/SqFt         | \$174     | \$165      | +5.5%  | \$175     | \$166        | +5.4%  |  |
| Sold Price              | \$501,505 | \$460,843  | +8.8%  | \$480,008 | \$461,285    | +4.1%  |  |
| Sold Price/SqFt         | \$168     | \$160      | +4.6%  | \$170     | \$160        | +5.9%  |  |
| Sold Price / List Price | 96.3%     | 97.2%      | -0.9%  | 97.0%     | 96.8%        | +0.3%  |  |
| DOM                     | 97        | 118        | -17.5% | 117       | 117          | -0.6%  |  |

| Median                  |           | This Month |        |           | Year-to-Date |        |  |
|-------------------------|-----------|------------|--------|-----------|--------------|--------|--|
| wearan                  | May 2020  | May 2019   | Change | 2020      | 2019         | Change |  |
| List Price              | \$449,500 | \$392,900  | +14.4% | \$410,000 | \$382,081    | +7.3%  |  |
| List Price/SqFt         | \$165     | \$154      | +7.2%  | \$166     | \$150        | +10.6% |  |
| Sold Price              | \$427,602 | \$388,000  | +10.2% | \$399,990 | \$378,750    | +5.6%  |  |
| Sold Price/SqFt         | \$159     | \$149      | +6.3%  | \$163     | \$147        | +10.8% |  |
| Sold Price / List Price | 97.1%     | 98.6%      | -1.5%  | 97.7%     | 97.7%        | -0.0%  |  |
| DOM                     | 63        | 69         | -8.7%  | 82        | 71           | +15.5% |  |