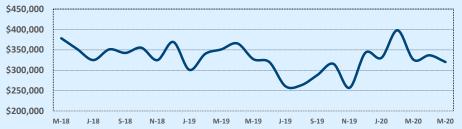

#### Average Sales Price - Last Two Years

Independence Title

#### Median Sales Price - Last Two Years

| 78132 Residential Statistic |              |              |        |               |               |        |  |
|-----------------------------|--------------|--------------|--------|---------------|---------------|--------|--|
| This Month                  |              |              |        | Year-to-Date  |               |        |  |
| Listings                    | May 2020     | May 2019     | Change | 2020          | 2019          | Change |  |
| Single Family Sales         | 67           | 96           | -30.2% | 318           | 318           |        |  |
| Condo/TH Sales              |              |              |        | 1             |               |        |  |
| Total Sales                 | 67           | 96           | -30.2% | 319           | 318           | +0.3%  |  |
| Sales Volume                | \$27,412,735 | \$41,019,683 | -33.2% | \$129,712,433 | \$135,747,314 | -4.4%  |  |