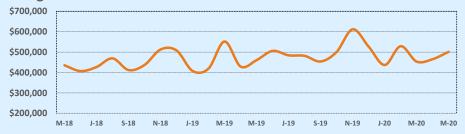

#### **Average Sales Price - Last Two Years**

🗼 Indenendence Title

| 78070 Residential Statisti |              |              |        |              |              | tics   |
|----------------------------|--------------|--------------|--------|--------------|--------------|--------|
| Listings                   |              | This Month   |        | Year-to-Date |              |        |
| Listings                   | May 2020     | May 2019     | Change | 2020         | 2019         | Change |
| Single Family Sales        | 36           | 40           | -10.0% | 188          | 154          | +22.1% |
| Condo/TH Sales             |              |              |        |              |              |        |
| Total Sales                | 36           | 40           | -10.0% | 188          | 154          | +22.1% |
| Sales Volume               | \$12,588,260 | \$14,325,488 | -12.1% | \$64,728,199 | \$54,067,353 | +19.7% |