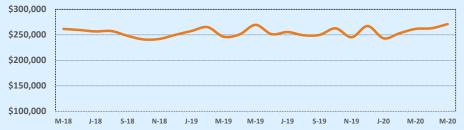

#### **Average Sales Price - Last Two Years**

🗼 Indenendence Title

| 78070 Residential Statisti |              |              |        |              |              | tics   |
|----------------------------|--------------|--------------|--------|--------------|--------------|--------|
| Listings                   |              | This Month   |        | Year-to-Date |              |        |
| Listings                   | May 2020     | May 2019     | Change | 2020         | 2019         | Change |
| Single Family Sales        | 36           | 40           | -10.0% | 188          | 154          | +22.1% |
| Condo/TH Sales             |              |              |        |              |              |        |
| Total Sales                | 36           | 40           | -10.0% | 188          | 154          | +22.1% |
| Sales Volume               | \$12,588,260 | \$14,325,488 | -12.1% | \$64,728,199 | \$54,067,353 | +19.7% |