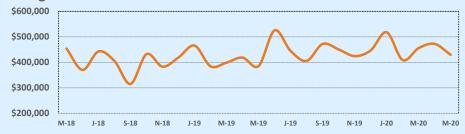

#### **Average Sales Price - Last Two Years**

🗼 Indenendence Title

| 78070 Residential Statisti |              |              |        |              |              | tics   |
|----------------------------|--------------|--------------|--------|--------------|--------------|--------|
| Listings                   |              | This Month   |        | Year-to-Date |              |        |
| Listings                   | May 2020     | May 2019     | Change | 2020         | 2019         | Change |
| Single Family Sales        | 36           | 40           | -10.0% | 188          | 154          | +22.1% |
| Condo/TH Sales             |              |              |        |              |              |        |
| Total Sales                | 36           | 40           | -10.0% | 188          | 154          | +22.1% |
| Sales Volume               | \$12,588,260 | \$14,325,488 | -12.1% | \$64,728,199 | \$54,067,353 | +19.7% |