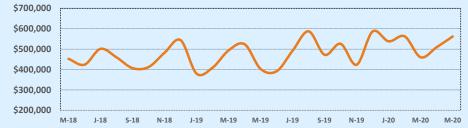

#### Median Sales Price - Last Two Years

| 78121               |             |              |        | Reside       | ntial Statis | tics   |
|---------------------|-------------|--------------|--------|--------------|--------------|--------|
| Listings            |             | This Month   |        | Year-to-Date |              |        |
| Listings            | May 2020    | May 2019     | Change | 2020         | 2019         | Change |
| Single Family Sales | 26          | 31           | -16.1% | 102          | 93           | +9.7%  |
| Condo/TH Sales      |             |              |        |              |              |        |
| Total Sales         | 26          | 31           | -16.1% | 102          | 93           | +9.7%  |
| Sales Volume        | \$8,200,500 | \$10,419,050 | -21.3% | \$34,914,469 | \$31,470,702 | +10.9% |