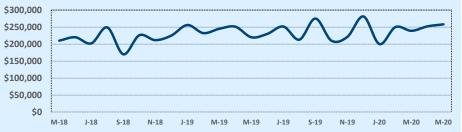

#### **Average Sales Price - Last Two Years**

🗼 Indenendence Title

| 78070 Residential Statisti |              |              |        |              |              | tics   |
|----------------------------|--------------|--------------|--------|--------------|--------------|--------|
| Listings                   |              | This Month   |        | Year-to-Date |              |        |
| Listings                   | May 2020     | May 2019     | Change | 2020         | 2019         | Change |
| Single Family Sales        | 36           | 40           | -10.0% | 188          | 154          | +22.1% |
| Condo/TH Sales             |              |              |        |              |              |        |
| Total Sales                | 36           | 40           | -10.0% | 188          | 154          | +22.1% |
| Sales Volume               | \$12,588,260 | \$14,325,488 | -12.1% | \$64,728,199 | \$54,067,353 | +19.7% |