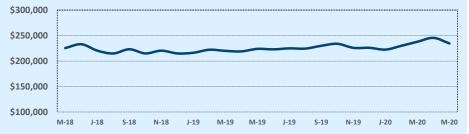

#### Median Sales Price - Last Two Years

| 78108               | Reside       | ntial Statis | tics   |               |               |        |
|---------------------|--------------|--------------|--------|---------------|---------------|--------|
| Listings            | This Month   |              |        | Year-to-Date  |               |        |
| Listings            | May 2020     | May 2019     | Change | 2020          | 2019          | Change |
| Single Family Sales | 95           | 127          | -25.2% | 412           | 430           | -4.2%  |
| Condo/TH Sales      |              |              |        |               |               |        |
| Total Sales         | 95           | 127          | -25.2% | 412           | 430           | -4.2%  |
| Sales Volume        | \$25,918,623 | \$32,767,336 | -20.9% | \$110,536,445 | \$110,007,109 | +0.5%  |