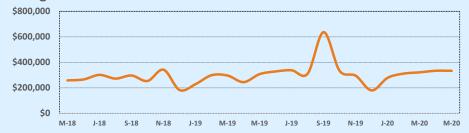

#### **Average Sales Price - Last Two Years**

🗼 Indenendence Title

| 78070 Residential Statisti |              |              |        |              |              | tics   |
|----------------------------|--------------|--------------|--------|--------------|--------------|--------|
| Listings                   |              | This Month   |        | Year-to-Date |              |        |
| Listings                   | May 2020     | May 2019     | Change | 2020         | 2019         | Change |
| Single Family Sales        | 36           | 40           | -10.0% | 188          | 154          | +22.1% |
| Condo/TH Sales             |              |              |        |              |              |        |
| Total Sales                | 36           | 40           | -10.0% | 188          | 154          | +22.1% |
| Sales Volume               | \$12,588,260 | \$14,325,488 | -12.1% | \$64,728,199 | \$54,067,353 | +19.7% |