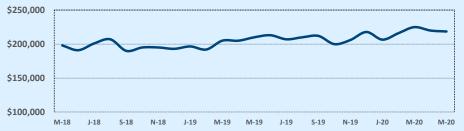

#### **Average Sales Price - Last Two Years**

🗼 Indenendence Title

| 78070 Residential Statisti |              |              |        |              |              | tics   |
|----------------------------|--------------|--------------|--------|--------------|--------------|--------|
| Listings                   |              | This Month   |        | Year-to-Date |              |        |
| Listings                   | May 2020     | May 2019     | Change | 2020         | 2019         | Change |
| Single Family Sales        | 36           | 40           | -10.0% | 188          | 154          | +22.1% |
| Condo/TH Sales             |              |              |        |              |              |        |
| Total Sales                | 36           | 40           | -10.0% | 188          | 154          | +22.1% |
| Sales Volume               | \$12,588,260 | \$14,325,488 | -12.1% | \$64,728,199 | \$54,067,353 | +19.7% |