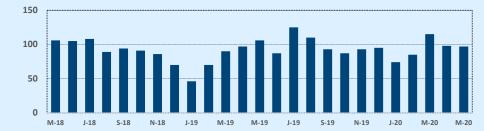

|        |
|-------------------------|------------|-----------|--------|--------------|-----------|--------|
| Iviedian                | May 2020   | May 2019  | Change | 2020         | 2019      | Change |
| List Price              | \$236,000  | \$224,400 | +5.2%  | \$237,500    | \$221,785 | +7.1%  |
| List Price/SqFt         | \$133      | \$128     | +3.8%  | \$132        | \$127     | +3.5%  |
| Sold Price              | \$234,550  | \$223,900 | +4.8%  | \$235,000    | \$219,900 | +6.9%  |
| Sold Price/SqFt         | \$130      | \$127     | +2.6%  | \$130        | \$126     | +3.0%  |
| Sold Price / List Price | 100.0%     | 100.0%    | +0.0%  | 100.0%       | 99.8%     | +0.2%  |
| DOM                     | 18         | 17        | +5.9%  | 28           | 22        | +27.3% |





|                      |               |       |        | Iviay 2020 |
|----------------------|---------------|-------|--------|------------|
| Drice Dance          | This <b>N</b> | Month | Year-t | o-Date     |
| Price Range          | Sales         | DOM   | Sales  | DOM        |
| \$149,999 or under   | 2             | 138   | 6      | 65         |
| \$150,000- \$199,999 | 6             | 35    | 28     | 35         |
| \$200,000- \$249,999 | 61            | 20    | 277    | 39         |
| \$250,000- \$299,999 | 13            | 36    | 100    | 83         |
| \$300,000- \$349,999 | 8             | 103   | 32     | 131        |
| \$350,000- \$399,999 | 3             | 78    | 16     | 117        |
| \$400,000- \$449,999 | 1             | 51    | 4      | 81         |
| \$450,000- \$49