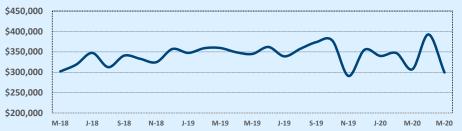

#### **Average Sales Price - Last Two Years**

🗼 Indenendence Title

| 78070 Residential Statisti |              |              |        |              |              | tics   |
|----------------------------|--------------|--------------|--------|--------------|--------------|--------|
| Listings                   |              | This Month   |        | Year-to-Date |              |        |
| Listings                   | May 2020     | May 2019     | Change | 2020         | 2019         | Change |
| Single Family Sales        | 36           | 40           | -10.0% | 188          | 154          | +22.1% |
| Condo/TH Sales             |              |              |        |              |              |        |
| Total Sales                | 36           | 40           | -10.0% | 188          | 154          | +22.1% |
| Sales Volume               | \$12,588,260 | \$14,325,488 | -12.1% | \$64,728,199 | \$54,067,353 | +19.7% |