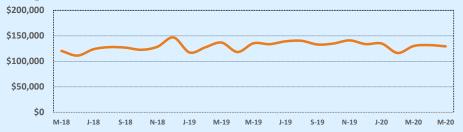

#### **Average Sales Price - Last Two Years**

🗼 Indenendence Title

| 78070 Residential Statisti |              |              |        |              |              | tics   |
|----------------------------|--------------|--------------|--------|--------------|--------------|--------|
| Listings                   |              | This Month   |        | Year-to-Date |              |        |
| Listings                   | May 2020     | May 2019     | Change | 2020         | 2019         | Change |
| Single Family Sales        | 36           | 40           | -10.0% | 188          | 154          | +22.1% |
| Condo/TH Sales             |              |              |        |              |              |        |
| Total Sales                | 36           | 40           | -10.0% | 188          | 154          | +22.1% |
| Sales Volume               | \$12,588,260 | \$14,325,488 | -12.1% | \$64,728,199 | \$54,067,353 | +19.7% |