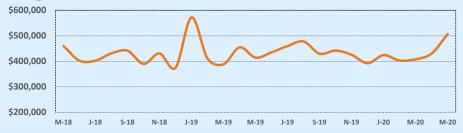

#### **Average Sales Price - Last Two Years**

🗼 Indenendence Title

| 78070 Residential Statisti |              |              |        |              |              | tics   |
|----------------------------|--------------|--------------|--------|--------------|--------------|--------|
| Listings                   |              | This Month   |        | Year-to-Date |              |        |
| Listings                   | May 2020     | May 2019     | Change | 2020         | 2019         | Change |
| Single Family Sales        | 36           | 40           | -10.0% | 188          | 154          | +22.1% |
| Condo/TH Sales             |              |              |        |              |              |        |
| Total Sales                | 36           | 40           | -10.0% | 188          | 154          | +22.1% |
| Sales Volume               | \$12,588,260 | \$14,325,488 | -12.1% | \$64,728,199 | \$54,067,353 | +19.7% |