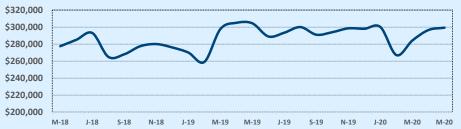

#### Median Sales Price - Last Two Years

| 78108               | Reside       | ntial Statis | tics   |               |               |        |
|---------------------|--------------|--------------|--------|---------------|---------------|--------|
| Listings            | This Month   |              |        | Year-to-Date  |               |        |
| Listings            | May 2020     | May 2019     | Change | 2020          | 2019          | Change |
| Single Family Sales | 95           | 127          | -25.2% | 412           | 430           | -4.2%  |
| Condo/TH Sales      |              |              |        |               |               |        |
| Total Sales         | 95           | 127          | -25.2% | 412           | 430           | -4.2%  |
| Sales Volume        | \$25,918,623 | \$32,767,336 | -20.9% | \$110,536,445 | \$110,007,109 | +0.5%  |