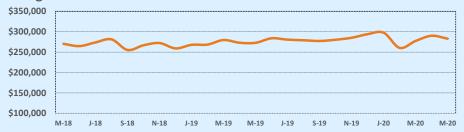

14     | 70         |
| \$500,000- \$549,999 |               |       | 7      | 84         |
| \$550,000- \$599,999 |               |       | 3      | 4          |
| \$600,000- \$699,999 |               |       |        |            |
| \$700,000- \$799,999 |               |       |        |            |
| \$800,000- \$899,999 |               |       |        |            |
| \$900,000- \$999,999 |               |       |        |            |
| \$1M - \$1.99M       |               |       |        |            |
| \$2M - \$2.99M       |               |       |        |            |
| \$3M+                |               |       |        |            |
| Totals               | 147           | 76    | 651    | 74         |

### **Average Sales Price - Last Two Years**

Independence Title



#### Median Sales Price - Last Two Years



| 78254               | Reside       | ntial Statis | tics   |               |               |        |  |
|---------------------|--------------|--------------|--------|---------------|---------------|--------|--|
| Listings            | This Month   |              |        | Y             | Year-to-Date  |        |  |
| Listings            | May 2020     | May 2019     | Change | 2020          | 2019          | Change |  |
| Single Family Sales | 167          | 216          | -22.7% | 740           | 750           | -1.3%  |  |
| Condo/TH Sales      |              |              |        | 3             |               |        |  |
| Total Sales         | 167          | 216          | -22.7% | 743           | 750           | -0.9%  |  |
| Sal