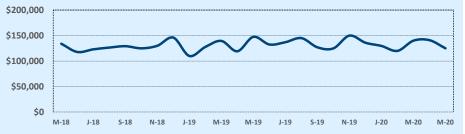

#### Median Sales Price - Last Two Years

| 78108               | Reside       | ntial Statis | tics   |               |               |        |
|---------------------|--------------|--------------|--------|---------------|---------------|--------|
| Listings            | This Month   |              |        | Year-to-Date  |               |        |
| Listings            | May 2020     | May 2019     | Change | 2020          | 2019          | Change |
| Single Family Sales | 95           | 127          | -25.2% | 412           | 430           | -4.2%  |
| Condo/TH Sales      |              |              |        |               |               |        |
| Total Sales         | 95           | 127          | -25.2% | 412           | 430           | -4.2%  |
| Sales Volume        | \$25,918,623 | \$32,767,336 | -20.9% | \$110,536,445 | \$110,007,109 | +0.5%  |