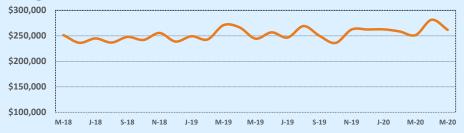

#### **Average Sales Price - Last Two Years**

🗼 Indenendence Title

| 78070 Residential Statisti |              |              |        |              |              | tics   |
|----------------------------|--------------|--------------|--------|--------------|--------------|--------|
| Listings                   |              | This Month   |        | Year-to-Date |              |        |
| Listings                   | May 2020     | May 2019     | Change | 2020         | 2019         | Change |
| Single Family Sales        | 36           | 40           | -10.0% | 188          | 154          | +22.1% |
| Condo/TH Sales             |              |              |        |              |              |        |
| Total Sales                | 36           | 40           | -10.0% | 188          | 154          | +22.1% |
| Sales Volume               | \$12,588,260 | \$14,325,488 | -12.1% | \$64,728,199 | \$54,067,353 | +19.7% |