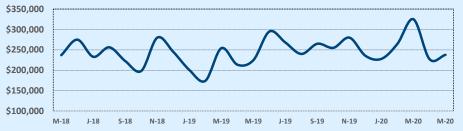

#### Median Sales Price - Last Two Years

| 78108               | Reside       | ntial Statis | tics   |               |               |        |
|---------------------|--------------|--------------|--------|---------------|---------------|--------|
| Listings            | This Month   |              |        | Year-to-Date  |               |        |
| Listings            | May 2020     | May 2019     | Change | 2020          | 2019          | Change |
| Single Family Sales | 95           | 127          | -25.2% | 412           | 430           | -4.2%  |
| Condo/TH Sales      |              |              |        |               |               |        |
| Total Sales         | 95           | 127          | -25.2% | 412           | 430           | -4.2%  |
| Sales Volume        | \$25,918,623 | \$32,767,336 | -20.9% | \$110,536,445 | \$110,007,109 | +0.5%  |