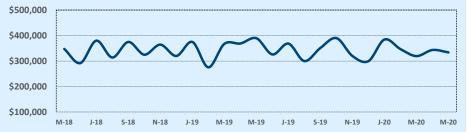

#### Median Sales Price - Last Two Years

| 78109               |              | <b>Residential Statistics</b> |        |              |              |        |
|---------------------|--------------|-------------------------------|--------|--------------|--------------|--------|
| Listings            |              | This Month                    |        | Year-to-Date |              |        |
| Listings            | May 2020     | May 2019                      | Change | 2020         | 2019         | Change |
| Single Family Sales | 101          | 134                           | -24.6% | 470          | 471          | -0.2%  |
| Condo/TH Sales      |              |                               |        |              |              |        |
| Total Sales         | 101          | 134                           | -24.6% | 470          | 471          | -0.2%  |
| Sales Volume        | \$21,147,270 | \$26,488,995                  | -20.2% | \$95,183,474 | \$92,652,012 | +2.7%  |