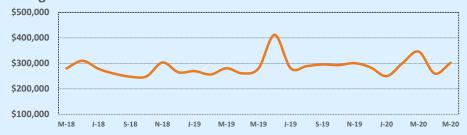

|
| \$400,000- \$449,999 | 3      | 269   | 10      | 142       |
| \$450,000- \$499,999 | 2      | 127   | 6       | 64        |
| \$500,000- \$549,999 |        |       | 6       | 29        |
| \$550,000- \$599,999 | 1      | 52    | 3       | 28        |
| \$600,000- \$699,999 | 1      | 98    | 4       | 71        |
| \$700,000- \$799,999 | 1      | 124   | 1       | 124       |
| \$800,000- \$899,999 | 2      | 34    | 3       | 76        |
| \$900,000- \$999,999 |        |       |         |           |
| \$1M - \$1.99M       |        |       | 2       | 120       |
| \$2M - \$2.99M       |        |       |         |           |
| \$3M+                |        |       |         |           |
| Totals               | 53     | 84    | 198     | 84        |



😽 Independence Title







| 78148 Residential Statistics |             |             |        |              |              | tics   |
|------------------------------|-------------|-------------|--------|--------------|--------------|--------|
| Listings                     |             | This Month  |        | Year-to-Date |              |        |
| Listings                     | May 2020    | May 2019    | Change | 2020         | 2019         | Change |
| Single Family Sales          | 24          | 26          | -7.7%  | 91           | 97           | -6.2%  |
| Condo/TH Sales               |             |             |        |              |              |        |
| Total Sales                  | 24          | 26          | -7.7%  | 91           | 97           | -6.2%  |
| Sales Volume