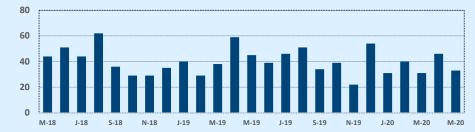

---------------|-----------|------------|--------|-----------|--------------|--------|--|
| wedian                  | May 2020  | May 2019   | Change | 2020      | 2019         | Change |  |
| List Price              | \$259,900 | \$289,990  | -10.4% | \$290,000 | \$265,000    | +9.4%  |  |
| List Price/SqFt         | \$136     | \$127      | +6.8%  | \$136     | \$128        | +7.0%  |  |
| Sold Price              | \$260,500 | \$289,000  | -9.9%  | \$287,500 | \$260,000    | +10.6% |  |
| Sold Price/SqFt         | \$135     | \$126      | +6.9%  | \$133     | \$126        | +5.2%  |  |
| Sold Price / List Price | 99.4%     | 98.5%      | +1.0%  | 98.2%     | 98.4%        | -0.3%  |  |
| DOM                     | 30        | 45         | -33.3% | 42        | 39           | +7.7%  |  |





|                      |        |       |        | Iviay 2020 |
|----------------------|--------|-------|--------|------------|
| Drice Dange          | This I | Month | Year-t | o-Date     |
| Price Range          | Sales  | DOM   | Sales  | DOM        |
| \$149,999 or under   |        |       | 13     | 49         |
| \$150,000- \$199,999 | 5      | 57    | 18     | 76         |
| \$200,000- \$249,999 | 9      | 30    | 30     | 45         |
| \$250,000- \$299,999 | 6      | 60    | 38     | 67         |
| \$300,000- \$349,999 | 4      | 55    | 25     | 73         |
| \$350,000- \$399,999 | 4      | 66    | 20     | 62         |
| \$400,000- \$449,999 | 1      | 24    | 10     | 134        |
| \$450,000- \$499,999 | 2      | 74    | 8      | 76         |
| \$500,000- \$549,999 |