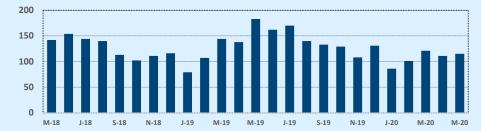

|        |
|-------------------------|-----------|------------|--------|--------------|-----------|--------|
| wedian                  | May 2020  | May 2019   | Change | 2020         | 2019      | Change |
| List Price              | \$249,999 | \$249,900  | +0.0%  | \$249,000    | \$246,999 | +0.8%  |
| List Price/SqFt         | \$139     | \$136      | +2.4%  | \$136        | \$132     | +3.6%  |
| Sold Price              | \$246,000 | \$244,999  | +0.4%  | \$244,277    | \$240,000 | +1.8%  |
| Sold Price/SqFt         | \$139     | \$132      | +4.7%  | \$134        | \$128     | +3.9%  |
| Sold Price / List Price | 98.6%     | 98.7%      | -0.1%  | 98.4%        | 98.4%     | +0.0%  |
| DOM                     | 51        | 53         | -3.8%  | 62           | 56        | +10.7% |





|                      |        |       |        | Way 2020 |
|----------------------|--------|-------|--------|----------|
| Drice Dance          | This f | Month | Year-t | o-Date   |
| Price Range          | Sales  | DOM   | Sales  | DOM      |
| \$149,999 or under   | 2      | 114   | 8      | 49       |
| \$150,000- \$199,999 | 9      | 72    | 61     | 69       |
| \$200,000- \$249,999 | 52     | 76    | 231    | 77       |
| \$250,000- \$299,999 | 27     | 84    | 148    | 93       |
| \$300,000- \$349,999 | 14     | 79    | 43     | 100      |
| \$350,000- \$399,999 | 5      | 111   | 18     | 67       |
| \$400,000- \$449,999 |        |       | 6      | 57       |
| \$450,000- \$499,999 |        |       | 3      | 43       |
| \$500,000- \$549,999 |        |       | 5      | 107