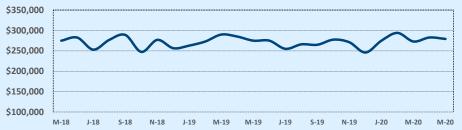

#### Median Sales Price - Last Two Years

| 78109               |              | <b>Residential Statistics</b> |        |              |              |        |
|---------------------|--------------|-------------------------------|--------|--------------|--------------|--------|
| Listings            |              | This Month                    |        | Year-to-Date |              |        |
| Listings            | May 2020     | May 2019                      | Change | 2020         | 2019         | Change |
| Single Family Sales | 101          | 134                           | -24.6% | 470          | 471          | -0.2%  |
| Condo/TH Sales      |              |                               |        |              |              |        |
| Total Sales         | 101          | 134                           | -24.6% | 470          | 471          | -0.2%  |
| Sales Volume        | \$21,147,270 | \$26,488,995                  | -20.2% | \$95,183,474 | \$92,652,012 | +2.7%  |