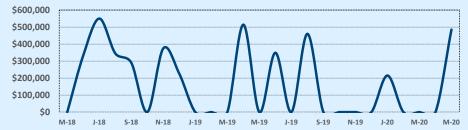

#### Median Sales Price - Last Two Years

| 78108               | Reside       | ntial Statis | tics   |               |               |        |
|---------------------|--------------|--------------|--------|---------------|---------------|--------|
| Listings            | This Month   |              |        | Year-to-Date  |               |        |
| Listings            | May 2020     | May 2019     | Change | 2020          | 2019          | Change |
| Single Family Sales | 95           | 127          | -25.2% | 412           | 430           | -4.2%  |
| Condo/TH Sales      |              |              |        |               |               |        |
| Total Sales         | 95           | 127          | -25.2% | 412           | 430           | -4.2%  |
| Sales Volume        | \$25,918,623 | \$32,767,336 | -20.9% | \$110,536,445 | \$110,007,109 | +0.5%  |