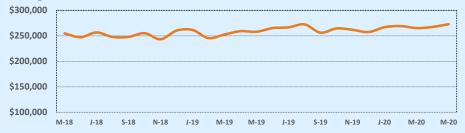

#### **Average Sales Price - Last Two Years**

🗼 Indenendence Title

| 78070 Residential Statisti |              |              |        |              |              | tics   |
|----------------------------|--------------|--------------|--------|--------------|--------------|--------|
| Listings                   |              | This Month   |        | Year-to-Date |              |        |
| Listings                   | May 2020     | May 2019     | Change | 2020         | 2019         | Change |
| Single Family Sales        | 36           | 40           | -10.0% | 188          | 154          | +22.1% |
| Condo/TH Sales             |              |              |        |              |              |        |
| Total Sales                | 36           | 40           | -10.0% | 188          | 154          | +22.1% |
| Sales Volume               | \$12,588,260 | \$14,325,488 | -12.1% | \$64,728,199 | \$54,067,353 | +19.7% |