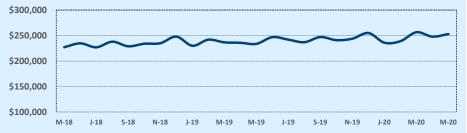

#### Median Sales Price - Last Two Years

| 78132 Residential Statistic |              |              |        |               |               |        |  |
|-----------------------------|--------------|--------------|--------|---------------|---------------|--------|--|
| This Month                  |              |              |        | Year-to-Date  |               |        |  |
| Listings                    | May 2020     | May 2019     | Change | 2020          | 2019          | Change |  |
| Single Family Sales         | 67           | 96           | -30.2% | 318           | 318           |        |  |
| Condo/TH Sales              |              |              |        | 1             |               |        |  |
| Total Sales                 | 67           | 96           | -30.2% | 319           | 318           | +0.3%  |  |
| Sales Volume                | \$27,412,735 | \$41,019,683 | -33.2% | \$129,712,433 | \$135,747,314 | -4.4%  |  |