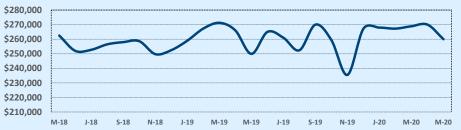

#### Median Sales Price - Last Two Years

| 78108               | Reside       | ntial Statis | tics   |               |               |        |
|---------------------|--------------|--------------|--------|---------------|---------------|--------|
| Listings            | This Month   |              |        | Year-to-Date  |               |        |
| Listings            | May 2020     | May 2019     | Change | 2020          | 2019          | Change |
| Single Family Sales | 95           | 127          | -25.2% | 412           | 430           | -4.2%  |
| Condo/TH Sales      |              |              |        |               |               |        |
| Total Sales         | 95           | 127          | -25.2% | 412           | 430           | -4.2%  |
| Sales Volume        | \$25,918,623 | \$32,767,336 | -20.9% | \$110,536,445 | \$110,007,109 | +0.5%  |