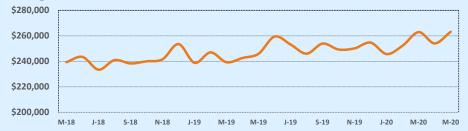

| 1             | 13    | 5      | 54       |
| \$500,000- \$549,999 |               |       | 1      | 4        |
| \$550,000- \$599,999 |               |       |        |          |
| \$600,000- \$699,999 |               |       |        |          |
| \$700,000- \$799,999 |               |       |        |          |
| \$800,000- \$899,999 |               |       |        |          |
| \$900,000- \$999,999 |               |       |        |          |
| \$1M - \$1.99M       |               |       |        |          |
| \$2M - \$2.99M       |               |       |        |          |
| \$3M+                |               |       |        |          |
| Totals               | 167           | 67    | 743    | 63       |

### Average Sales Price - Last Two Years

Independence Title



#### **Median Sales Price - Last Two Years**



| 78255               |             | <b>Residential Statistics</b> |        |              |              |        |  |
|---------------------|-------------|-------------------------------|--------|--------------|--------------|--------|--|
| Listings            |             | This Month                    |        | Y            | Year-to-Date |        |  |
| Listings            | May 2020    | May 2019                      | Change | 2020         | 2019         | Change |  |
| Single Family Sales | 20          | 28                            | -28.6% | 116          | 109          | +6.4%  |  |
| Condo/TH Sales      |             |                               |        | 3            |              |        |  |
| Total Sales         |