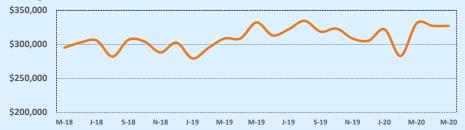

#### **Average Sales Price - Last Two Years**

🗼 Indenendence Title

| 78070 Residential Statisti |              |              |        |              |              | tics   |
|----------------------------|--------------|--------------|--------|--------------|--------------|--------|
| Listings                   |              | This Month   |        | Year-to-Date |              |        |
| Listings                   | May 2020     | May 2019     | Change | 2020         | 2019         | Change |
| Single Family Sales        | 36           | 40           | -10.0% | 188          | 154          | +22.1% |
| Condo/TH Sales             |              |              |        |              |              |        |
| Total Sales                | 36           | 40           | -10.0% | 188          | 154          | +22.1% |
| Sales Volume               | \$12,588,260 | \$14,325,488 | -12.1% | \$64,728,199 | \$54,067,353 | +19.7% |