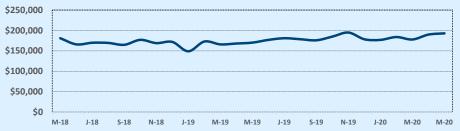

#### Median Sales Price - Last Two Years

| 78109               |              | <b>Residential Statistics</b> |        |              |              |        |
|---------------------|--------------|-------------------------------|--------|--------------|--------------|--------|
| Listings            |              | This Month                    |        | Year-to-Date |              |        |
| Listings            | May 2020     | May 2019                      | Change | 2020         | 2019         | Change |
| Single Family Sales | 101          | 134                           | -24.6% | 470          | 471          | -0.2%  |
| Condo/TH Sales      |              |                               |        |              |              |        |
| Total Sales         | 101          | 134                           | -24.6% | 470          | 471          | -0.2%  |
| Sales Volume        | \$21,147,270 | \$26,488,995                  | -20.2% | \$95,183,474 | \$92,652,012 | +2.7%  |