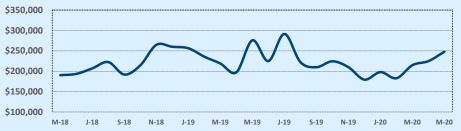

#### **Average Sales Price - Last Two Years**

🗼 Indenendence Title

| 78070 Residential Statisti |              |              |        |              |              | tics   |
|----------------------------|--------------|--------------|--------|--------------|--------------|--------|
| Listings                   |              | This Month   |        | Year-to-Date |              |        |
| Listings                   | May 2020     | May 2019     | Change | 2020         | 2019         | Change |
| Single Family Sales        | 36           | 40           | -10.0% | 188          | 154          | +22.1% |
| Condo/TH Sales             |              |              |        |              |              |        |
| Total Sales                | 36           | 40           | -10.0% | 188          | 154          | +22.1% |
| Sales Volume               | \$12,588,260 | \$14,325,488 | -12.1% | \$64,728,199 | \$54,067,353 | +19.7% |