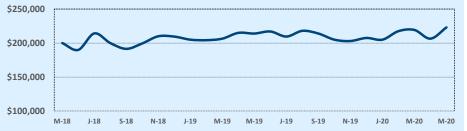

#### Median Sales Price - Last Two Years

| 78132 Residential Statistic |              |              |        |               |               |        |  |
|-----------------------------|--------------|--------------|--------|---------------|---------------|--------|--|
| This Month                  |              |              |        | Year-to-Date  |               |        |  |
| Listings                    | May 2020     | May 2019     | Change | 2020          | 2019          | Change |  |
| Single Family Sales         | 67           | 96           | -30.2% | 318           | 318           |        |  |
| Condo/TH Sales              |              |              |        | 1             |               |        |  |
| Total Sales                 | 67           | 96           | -30.2% | 319           | 318           | +0.3%  |  |
| Sales Volume                | \$27,412,735 | \$41,019,683 | -33.2% | \$129,712,433 | \$135,747,314 | -4.4%  |  |