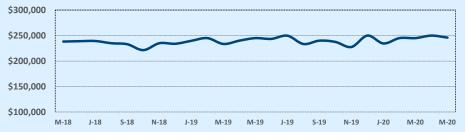

#### Median Sales Price - Last Two Years

| 78108               | Reside       | ntial Statis | tics   |               |               |        |
|---------------------|--------------|--------------|--------|---------------|---------------|--------|
| Listings            | This Month   |              |        | Year-to-Date  |               |        |
| Listings            | May 2020     | May 2019     | Change | 2020          | 2019          | Change |
| Single Family Sales | 95           | 127          | -25.2% | 412           | 430           | -4.2%  |
| Condo/TH Sales      |              |              |        |               |               |        |
| Total Sales         | 95           | 127          | -25.2% | 412           | 430           | -4.2%  |
| Sales Volume        | \$25,918,623 | \$32,767,336 | -20.9% | \$110,536,445 | \$110,007,109 | +0.5%  |