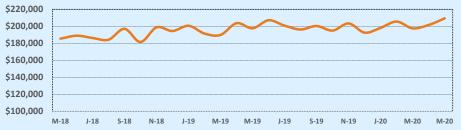

#### **Average Sales Price - Last Two Years**

🗼 Indenendence Title

| 78070 Residential Statisti |              |              |        |              |              | tics   |
|----------------------------|--------------|--------------|--------|--------------|--------------|--------|
| Listings                   |              | This Month   |        | Year-to-Date |              |        |
| Listings                   | May 2020     | May 2019     | Change | 2020         | 2019         | Change |
| Single Family Sales        | 36           | 40           | -10.0% | 188          | 154          | +22.1% |
| Condo/TH Sales             |              |              |        |              |              |        |
| Total Sales                | 36           | 40           | -10.0% | 188          | 154          | +22.1% |
| Sales Volume               | \$12,588,260 | \$14,325,488 | -12.1% | \$64,728,199 | \$54,067,353 | +19.7% |