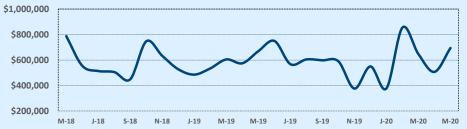

#### Median Sales Price - Last Two Years

| 78108               | Reside       | ntial Statis | tics   |               |               |        |
|---------------------|--------------|--------------|--------|---------------|---------------|--------|
| Listings            | This Month   |              |        | Year-to-Date  |               |        |
| Listings            | May 2020     | May 2019     | Change | 2020          | 2019          | Change |
| Single Family Sales | 95           | 127          | -25.2% | 412           | 430           | -4.2%  |
| Condo/TH Sales      |              |              |        |               |               |        |
| Total Sales         | 95           | 127          | -25.2% | 412           | 430           | -4.2%  |
| Sales Volume        | \$25,918,623 | \$32,767,336 | -20.9% | \$110,536,445 | \$110,007,109 | +0.5%  |

| Augrago                 | This Month |           | Year-to-Date |           |           |        |
|-------------------------|------------|-----------|--------------|-----------|-----------|--------|
| Average                 | May 2020   | May 2019  | Change       | 2020      | 2019      | Change |
| List Price              | \$276,545  | \$261,059 | +5.9%        | \$272,000 | \$260,798 | +4.3%  |
| List Price/SqFt         | \$116      | \$112     | +4.1%        | \$119     | \$111     | +7.1%  |
| Sold Price              | \$272,828  | \$258,011 | +5.7%        | \$268,292 | \$255,830 | +4.9%  |
| Sold Price/SqFt         | \$115      | \$110     | +4.0%        | \$117     | \$109     | +7.6%  |
| Sold Price / List Price | 98.8%      | 99.0%     | -0.2%        | 98.7%     | 98.2%     | +0.6%  |
| DOM                     | 72         | 79        | -8.5%        | 78        | 87        | -9.6%  |

| Median                  |           | This Month |        |           | Year-to-Date |        |  |
|-------------------------|-----------|------------|--------|-----------|--------------|--------|--|
| Ivieulan                | May 2020  | May 2019   | Change | 2020      | 2019         | Change |  |
| List Price              | \$259,700 | \$257,000  | +1.1%  | \$257,900 | \$253,000    | +1.9%  |  |
| List Price/SqFt         | \$113     | \$111      | +2.3%  | \$115     | \$111        | +4.4%  |  |
| Sold Price              | \$259,900 | \$255,000  | +1.9%  | \$255,000 | \$250,000    | +2.0%  |  |
| Sold Price/SqFt         | \$114     | \$110      | +3.2%  | \$114     | \$109        | +3.9%  |  |
| Sold Price / List Price | 99.4%     | 99.7%      | -0.3%  | 99.3%     | 98.9%        | +0.4%  |  |
| DOM                     | 43        | 47         | -8.5%  | 56        | 58           | -4.3%  |  |