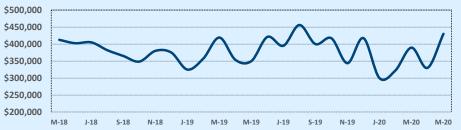

| 56    | 14     | 51         |
| \$500,000- \$549,999 | 4      | 52    | 12     | 82         |
| \$550,000- \$599,999 | 3      | 25    | 10     | 53         |
| \$600,000- \$699,999 | 4      | 62    | 15     | 67         |
| \$700,000- \$799,999 | 2      | 67    | 13     | 112        |
| \$800,000- \$899,999 |        |       | 5      | 90         |
| \$900,000- \$999,999 |        |       | 4      | 182        |
| \$1M - \$1.99M       | 1      | 34    | 11     | 89         |
| \$2M - \$2.99M       |        |       | 2      | 202        |
| \$3M+                |        |       |        |            |
| Totals               | 45     | 84    | 257    | 93         |

May 2020

#### **Average Sales Price - Last Two Years**

🗼 Indenendence Title



#### Median Sales Price - Last Two Years



| 78210               |             |             |        | Reside       | ntial Statis | tics   |
|---------------------|-------------|-------------|--------|--------------|--------------|--------|
| Listings            |             | This Month  |        | Year-to-Date |              |        |
| Listings            | May 2020    | May 2019    | Change | 2020         | 2019         | Change |
| Single Family Sales | 20          | 28          | -28.6% | 99           | 122          | -18.9% |
| Condo/TH Sales      |             |             |        | 5            |              |        |
| Total Sales         | 20          | 28          | -28.6% | 104          | 122          | -14.8% |
| Sales Volume        | \$4,028,115 | \$5,588,150 | -27.9% | \$22,879,901 | \$23,283,211 | -1.7%