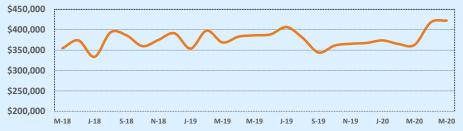

#### **Average Sales Price - Last Two Years**

🗼 Indenendence Title

| 78070 Residential Statisti |              |              |        |              |              | tics   |
|----------------------------|--------------|--------------|--------|--------------|--------------|--------|
| Listings                   |              | This Month   |        | Year-to-Date |              |        |
| Listings                   | May 2020     | May 2019     | Change | 2020         | 2019         | Change |
| Single Family Sales        | 36           | 40           | -10.0% | 188          | 154          | +22.1% |
| Condo/TH Sales             |              |              |        |              |              |        |
| Total Sales                | 36           | 40           | -10.0% | 188          | 154          | +22.1% |
| Sales Volume               | \$12,588,260 | \$14,325,488 | -12.1% | \$64,728,199 | \$54,067,353 | +19.7% |