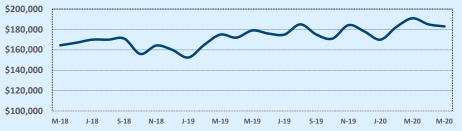

#### Median Sales Price - Last Two Years

| 78108               | Reside       | ntial Statis | tics   |               |               |        |
|---------------------|--------------|--------------|--------|---------------|---------------|--------|
| Listings            | This Month   |              |        | Year-to-Date  |               |        |
| Listings            | May 2020     | May 2019     | Change | 2020          | 2019          | Change |
| Single Family Sales | 95           | 127          | -25.2% | 412           | 430           | -4.2%  |
| Condo/TH Sales      |              |              |        |               |               |        |
| Total Sales         | 95           | 127          | -25.2% | 412           | 430           | -4.2%  |
| Sales Volume        | \$25,918,623 | \$32,767,336 | -20.9% | \$110,536,445 | \$110,007,109 | +0.5%  |