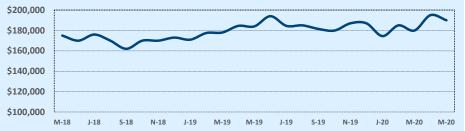

#### **Average Sales Price - Last Two Years**

🗼 Indenendence Title

| 78070 Residential Statisti |              |              |        |              |              | tics   |
|----------------------------|--------------|--------------|--------|--------------|--------------|--------|
| Listings                   |              | This Month   |        | Year-to-Date |              |        |
| Listings                   | May 2020     | May 2019     | Change | 2020         | 2019         | Change |
| Single Family Sales        | 36           | 40           | -10.0% | 188          | 154          | +22.1% |
| Condo/TH Sales             |              |              |        |              |              |        |
| Total Sales                | 36           | 40           | -10.0% | 188          | 154          | +22.1% |
| Sales Volume               | \$12,588,260 | \$14,325,488 | -12.1% | \$64,728,199 | \$54,067,353 | +19.7% |