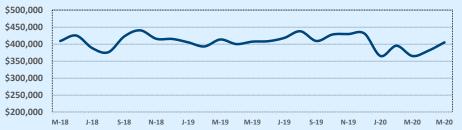

#### **Average Sales Price - Last Two Years**

🗼 Indenendence Title

| 78070 Residential Statisti |              |              |        |              |              | tics   |
|----------------------------|--------------|--------------|--------|--------------|--------------|--------|
| Listings                   |              | This Month   |        | Year-to-Date |              |        |
| Listings                   | May 2020     | May 2019     | Change | 2020         | 2019         | Change |
| Single Family Sales        | 36           | 40           | -10.0% | 188          | 154          | +22.1% |
| Condo/TH Sales             |              |              |        |              |              |        |
| Total Sales                | 36           | 40           | -10.0% | 188          | 154          | +22.1% |
| Sales Volume               | \$12,588,260 | \$14,325,488 | -12.1% | \$64,728,199 | \$54,067,353 | +19.7% |