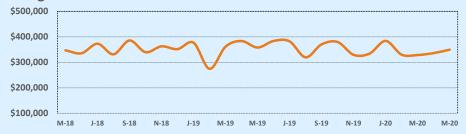

#### Median Sales Price - Last Two Years

| 78108               | Reside       | ntial Statis | tics   |               |               |        |
|---------------------|--------------|--------------|--------|---------------|---------------|--------|
| Listings            | This Month   |              |        | Year-to-Date  |               |        |
| Listings            | May 2020     | May 2019     | Change | 2020          | 2019          | Change |
| Single Family Sales | 95           | 127          | -25.2% | 412           | 430           | -4.2%  |
| Condo/TH Sales      |              |              |        |               |               |        |
| Total Sales         | 95           | 127          | -25.2% | 412           | 430           | -4.2%  |
| Sales Volume        | \$25,918,623 | \$32,767,336 | -20.9% | \$110,536,445 | \$110,007,109 | +0.5%  |