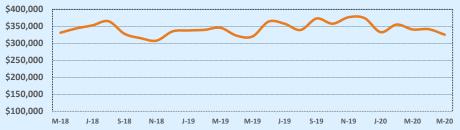

0- \$449,999 | 2     | 230   | 18     | 102       |
| \$450,000- \$499,999 | 1     | 29    | 12     | 157       |
| \$500,000- \$549,999 | 1     | 3     | 9      | 105       |
| \$550,000- \$599,999 | 1     | 16    | 5      | 55        |
| \$600,000- \$699,999 |       |       | 5      | 135       |
| \$700,000- \$799,999 |       |       | 3      | 16        |
| \$800,000- \$899,999 |       |       |        |           |
| \$900,000- \$999,999 |       |       |        |           |
| \$1M - \$1.99M       |       |       | 1      | 2         |
| \$2M - \$2.99M       |       |       |        |           |
| \$3M+                |       |       |        |           |
| Totals               | 43    | 68    | 245    | 83        |

**Average Sales Price - Last Two Years** 

🗼 Indenendence Title



#### Median Sales Price - Last Two Years



| 78266               |                                    |             |        | Reside       | ntial Statis | tics   |
|---------------------|------------------------------------|-------------|--------|--------------|--------------|--------|
| Listings            |                                    | This Month  |        | Y            | 'ear-to-Date |        |
| Listings            | May 2020 May 2019 Change 2020 2019 |             |        |              | 2019         | Change |
| Single Family Sales | 13                                 | 20          | -35.0% | 46           | 51           | -9.8%  |
| Condo/TH Sales      |                                    |             |        |              |              |        |
| Total Sales