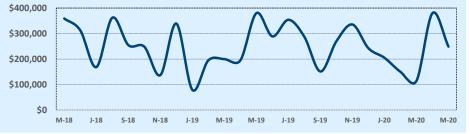

#### Median Sales Price - Last Two Years

| 78108               | Reside       | ntial Statis | tics   |               |               |        |
|---------------------|--------------|--------------|--------|---------------|---------------|--------|
| Listings            | This Month   |              |        | Year-to-Date  |               |        |
| Listings            | May 2020     | May 2019     | Change | 2020          | 2019          | Change |
| Single Family Sales | 95           | 127          | -25.2% | 412           | 430           | -4.2%  |
| Condo/TH Sales      |              |              |        |               |               |        |
| Total Sales         | 95           | 127          | -25.2% | 412           | 430           | -4.2%  |
| Sales Volume        | \$25,918,623 | \$32,767,336 | -20.9% | \$110,536,445 | \$110,007,109 | +0.5%  |