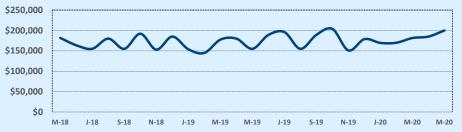

#### **Median Sales Price - Last Two Years**

| 78204               |             |             |        | Reside       | ntial Statis | tics   |
|---------------------|-------------|-------------|--------|--------------|--------------|--------|
| Listings            | This Month  |             |        | Year-to-Date |              |        |
| Listings            | May 2020    | May 2019    | Change | 2020         | 2019         | Change |
| Single Family Sales | 7           | 9           | -22.2% | 23           | 36           | -36.1% |
| Condo/TH Sales      | 2           |             |        | 6            |              |        |
| Total Sales         | 9           | 9           |        | 29           | 36           | -19.4% |
| Sales Volume        | \$2,439,943 | \$3,181,300 | -23.3% | \$6,979,155  | \$8,301,450  | -15.9% |