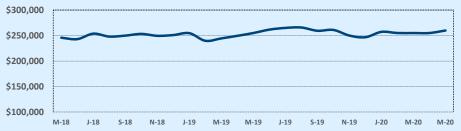

#### Median Sales Price - Last Two Years

| 78108               | Reside       | ntial Statis | tics   |               |               |        |
|---------------------|--------------|--------------|--------|---------------|---------------|--------|
| Listings            | This Month   |              |        | Year-to-Date  |               |        |
| Listings            | May 2020     | May 2019     | Change | 2020          | 2019          | Change |
| Single Family Sales | 95           | 127          | -25.2% | 412           | 430           | -4.2%  |
| Condo/TH Sales      |              |              |        |               |               |        |
| Total Sales         | 95           | 127          | -25.2% | 412           | 430           | -4.2%  |
| Sales Volume        | \$25,918,623 | \$32,767,336 | -20.9% | \$110,536,445 | \$110,007,109 | +0.5%  |