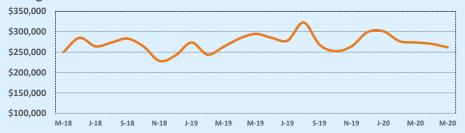

| 113        |
| \$450,000- \$499,999 |        |        | 6      | 288        |
| \$500,000- \$549,999 |        |        | 2      | 78         |
| \$550,000- \$599,999 |        |        |        |            |
| \$600,000- \$699,999 |        |        |        |            |
| \$700,000- \$799,999 |        |        |        |            |
| \$800,000- \$899,999 |        |        |        |            |
| \$900,000- \$999,999 |        |        |        |            |
| \$1M - \$1.99M       |        |        | 1      | 159        |
| \$2M - \$2.99M       |        |        |        |            |
| \$3M+                |        |        |        |            |
| Totals               | 55     | 87     | 285    | 86         |

**Average Sales Price - Last Two Years** 

🗼 Indenendence Title