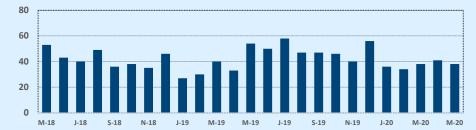

|        |
|-------------------------|-----------|------------|--------|--------------|-----------|--------|
| weatan                  | May 2020  | May 2019   | Change | 2020         | 2019      | Change |
| List Price              | \$210,000 | \$195,000  | +7.7%  | \$199,900    | \$189,944 | +5.2%  |
| List Price/SqFt         | \$123     | \$123      | -0.3%  | \$122        | \$116     | +4.6%  |
| Sold Price              | \$204,500 | \$193,875  | +5.5%  | \$196,000    | \$188,000 | +4.3%  |
| Sold Price/SqFt         | \$124     | \$123      | +1.0%  | \$120        | \$115     | +4.5%  |
| Sold Price / List Price | 97.9%     | 100.0%     | -2.1%  | 99.2%        | 99.4%     | -0.3%  |
| DOM                     | 27        | 28         | -5.4%  | 28           | 32        | -12.5% |





|                      |               |       |        | Iviay 2020 |
|----------------------|---------------|-------|--------|------------|
| Drice Dance          | This <b>N</b> | Vonth | Year-t | o-Date     |
| Price Range          | Sales         | DOM   | Sales  | DOM        |
| \$149,999 or under   |               |       | 14     | 96         |
| \$150,000- \$199,999 | 15            | 57    | 85     | 40         |
| \$200,000- \$249,999 | 17            | 29    | 59     | 41         |
| \$250,000- \$299,999 | 3             | 41    | 21     | 38         |
| \$300,000- \$349,999 | 3             | 35    | 5      | 46         |
| \$350,000- \$399,999 |               |       |        |            |
| \$400,000- \$449,999 |               |       | 1      | 18         |
| \$450,000- \$49