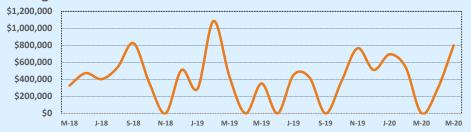

#### **Average Sales Price - Last Two Years**

🗼 Indenendence Title

| 78070 Residential Statisti |              |              |        |              |              | tics   |
|----------------------------|--------------|--------------|--------|--------------|--------------|--------|
| Listings                   |              | This Month   |        | Year-to-Date |              |        |
| Listings                   | May 2020     | May 2019     | Change | 2020         | 2019         | Change |
| Single Family Sales        | 36           | 40           | -10.0% | 188          | 154          | +22.1% |
| Condo/TH Sales             |              |              |        |              |              |        |
| Total Sales                | 36           | 40           | -10.0% | 188          | 154          | +22.1% |
| Sales Volume               | \$12,588,260 | \$14,325,488 | -12.1% | \$64,728,199 | \$54,067,353 | +19.7% |

#### **Average Sales Price - Last Two Years**

🗼 Indenendence Title