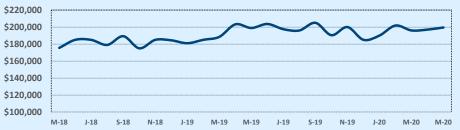

#### Median Sales Price - Last Two Years

| 78108               | Reside       | ntial Statis | tics   |               |               |        |
|---------------------|--------------|--------------|--------|---------------|---------------|--------|
| Listings            | This Month   |              |        | Year-to-Date  |               |        |
| Listings            | May 2020     | May 2019     | Change | 2020          | 2019          | Change |
| Single Family Sales | 95           | 127          | -25.2% | 412           | 430           | -4.2%  |
| Condo/TH Sales      |              |              |        |               |               |        |
| Total Sales         | 95           | 127          | -25.2% | 412           | 430           | -4.2%  |
| Sales Volume        | \$25,918,623 | \$32,767,336 | -20.9% | \$110,536,445 | \$110,007,109 | +0.5%  |