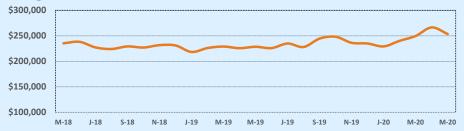

#### **Average Sales Price - Last Two Years**

🗼 Indenendence Title

| 78070 Residential Statisti |              |              |        |              |              | tics   |
|----------------------------|--------------|--------------|--------|--------------|--------------|--------|
| Listings                   |              | This Month   |        | Year-to-Date |              |        |
| Listings                   | May 2020     | May 2019     | Change | 2020         | 2019         | Change |
| Single Family Sales        | 36           | 40           | -10.0% | 188          | 154          | +22.1% |
| Condo/TH Sales             |              |              |        |              |              |        |
| Total Sales                | 36           | 40           | -10.0% | 188          | 154          | +22.1% |
| Sales Volume               | \$12,588,260 | \$14,325,488 | -12.1% | \$64,728,199 | \$54,067,353 | +19.7% |