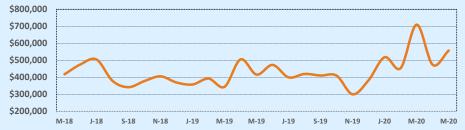

#### Median Sales Price - Last Two Years

| 78108               | Reside       | ntial Statis | tics   |               |               |        |
|---------------------|--------------|--------------|--------|---------------|---------------|--------|
| Listings            | This Month   |              |        | Year-to-Date  |               |        |
| Listings            | May 2020     | May 2019     | Change | 2020          | 2019          | Change |
| Single Family Sales | 95           | 127          | -25.2% | 412           | 430           | -4.2%  |
| Condo/TH Sales      |              |              |        |               |               |        |
| Total Sales         | 95           | 127          | -25.2% | 412           | 430           | -4.2%  |
| Sales Volume        | \$25,918,623 | \$32,767,336 | -20.9% | \$110,536,445 | \$110,007,109 | +0.5%  |