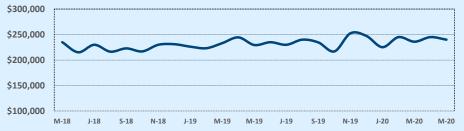

#### Median Sales Price - Last Two Years

| 78108               | Reside       | ntial Statis | tics   |               |               |        |
|---------------------|--------------|--------------|--------|---------------|---------------|--------|
| Listings            | This Month   |              |        | Year-to-Date  |               |        |
| Listings            | May 2020     | May 2019     | Change | 2020          | 2019          | Change |
| Single Family Sales | 95           | 127          | -25.2% | 412           | 430           | -4.2%  |
| Condo/TH Sales      |              |              |        |               |               |        |
| Total Sales         | 95           | 127          | -25.2% | 412           | 430           | -4.2%  |
| Sales Volume        | \$25,918,623 | \$32,767,336 | -20.9% | \$110,536,445 | \$110,007,109 | +0.5%  |