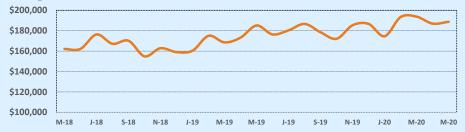

#### **Average Sales Price - Last Two Years**

🗼 Indenendence Title

| 78070 Residential Statisti |              |              |        |              |              | tics   |
|----------------------------|--------------|--------------|--------|--------------|--------------|--------|
| Listings                   |              | This Month   |        | Year-to-Date |              |        |
| Listings                   | May 2020     | May 2019     | Change | 2020         | 2019         | Change |
| Single Family Sales        | 36           | 40           | -10.0% | 188          | 154          | +22.1% |
| Condo/TH Sales             |              |              |        |              |              |        |
| Total Sales                | 36           | 40           | -10.0% | 188          | 154          | +22.1% |
| Sales Volume               | \$12,588,260 | \$14,325,488 | -12.1% | \$64,728,199 | \$54,067,353 | +19.7% |