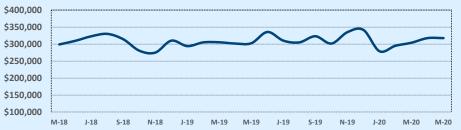

#### Median Sales Price - Last Two Years

| 78108               | Reside       | ntial Statis | tics   |               |               |        |
|---------------------|--------------|--------------|--------|---------------|---------------|--------|
| Listings            | This Month   |              |        | Year-to-Date  |               |        |
| Listings            | May 2020     | May 2019     | Change | 2020          | 2019          | Change |
| Single Family Sales | 95           | 127          | -25.2% | 412           | 430           | -4.2%  |
| Condo/TH Sales      |              |              |        |               |               |        |
| Total Sales         | 95           | 127          | -25.2% | 412           | 430           | -4.2%  |
| Sales Volume        | \$25,918,623 | \$32,767,336 | -20.9% | \$110,536,445 | \$110,007,109 | +0.5%  |