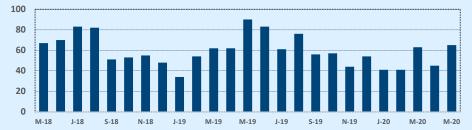

---------------|-----------|------------|--------|-----------|--------------|--------|--|
| wearan                  | May 2020  | May 2019   | Change | 2020      | 2019         | Change |  |
| List Price              | \$242,999 | \$234,250  | +3.7%  | \$240,000 | \$233,750    | +2.7%  |  |
| List Price/SqFt         | \$120     | \$112      | +6.9%  | \$117     | \$117        | +0.3%  |  |
| Sold Price              | \$240,000 | \$229,500  | +4.6%  | \$239,400 | \$231,750    | +3.3%  |  |
| Sold Price/SqFt         | \$118     | \$109      | +8.5%  | \$117     | \$115        | +1.8%  |  |
| Sold Price / List Price | 99.2%     | 99.8%      | -0.6%  | 99.4%     | 98.8%        | +0.7%  |  |
| DOM                     | 32        | 36         | -9.9%  | 45        | 38           | +18.4% |  |





|                      |        |        |        | Widy 2020 |
|----------------------|--------|--------|--------|-----------|
| Drice Denge          | This I | VIonth | Year-t | o-Date    |
| Price Range          | Sales  | DOM    | Sales  | DOM       |
| \$149,999 or under   | 1      | 16     | 6      | 38        |
| \$150,000- \$199,999 | 7      | 41     | 31     | 46        |
| \$200,000- \$249,999 | 28     | 54     | 105    | 63        |
| \$250,000- \$299,999 | 14     | 98     | 58     | 82        |
| \$300,000- \$349,999 | 10     | 71     | 33     | 88        |
| \$350,000- \$399,999 | 2      | 201    | 5      | 104       |
| \$400,000- \$449,999 | 1      | 12     | 5      | 86        |
| \$450,000- \$499,999 | 1      | 12     | 3      | 58        |
| \$500,000- \$549,999 |