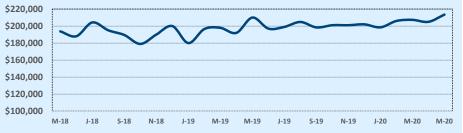

99,999 |        |       |        |            |
| \$500,000- \$549,999 |        |       |        |            |
| \$550,000- \$599,999 |        |       |        |            |
| \$600,000- \$699,999 |        |       |        |            |
| \$700,000- \$799,999 |        |       |        |            |
| \$800,000- \$899,999 |        |       |        |            |
| \$900,000- \$999,999 |        |       |        |            |
| \$1M - \$1.99M       |        |       |        |            |
| \$2M - \$2.99M       |        |       |        |            |
| \$3M+                |        |       |        |            |
| Totals               | 41     | 35    | 231    | 55         |

### **Average Sales Price - Last Two Years**

🗼 Indenendence Title



### Median Sales Price - Last Two Years



|              |                            |                                           | Reside                                                          | ntial Statis                                                                                       | TICS                                                                                                                        |
|--------------|----------------------------|-------------------------------------------|-----------------------------------------------------------------|----------------------------------------------------------------------------------------------------|-----------------------------------------------------------------------------------------------------------------------------|
| This Month   |