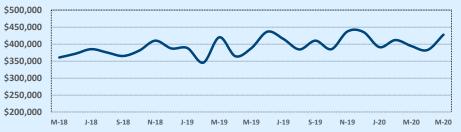

#### Median Sales Price - Last Two Years

| 78108               | Reside       | ntial Statis | tics   |               |               |        |
|---------------------|--------------|--------------|--------|---------------|---------------|--------|
| Listings            | This Month   |              |        | Year-to-Date  |               |        |
| Listings            | May 2020     | May 2019     | Change | 2020          | 2019          | Change |
| Single Family Sales | 95           | 127          | -25.2% | 412           | 430           | -4.2%  |
| Condo/TH Sales      |              |              |        |               |               |        |
| Total Sales         | 95           | 127          | -25.2% | 412           | 430           | -4.2%  |
| Sales Volume        | \$25,918,623 | \$32,767,336 | -20.9% | \$110,536,445 | \$110,007,109 | +0.5%  |