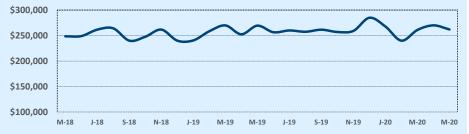

#### **Median Sales Price - Last Two Years**

| 78204               |             |             |        | Reside       | ntial Statis | tics   |
|---------------------|-------------|-------------|--------|--------------|--------------|--------|
| Listings            | This Month  |             |        | Year-to-Date |              |        |
| Listings            | May 2020    | May 2019    | Change | 2020         | 2019         | Change |
| Single Family Sales | 7           | 9           | -22.2% | 23           | 36           | -36.1% |
| Condo/TH Sales      | 2           |             |        | 6            |              |        |
| Total Sales         | 9           | 9           |        | 29           | 36           | -19.4% |
| Sales Volume        | \$2,439,943 | \$3,181,300 | -23.3% | \$6,979,155  | \$8,301,450  | -15.9% |