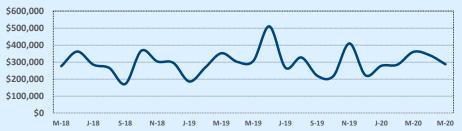

| 3      | 35    | 7       | 53         |
| \$500,000- \$549,999 |        |       | 9       | 107        |
| \$550,000- \$599,999 | 1      | 14    | 5       | 107        |
| \$600,000- \$699,999 |        |       | 3       | 107        |
| \$700,000- \$799,999 | 1      | 275   | 7       | 183        |
| \$800,000- \$899,999 |        |       | 1       | 73         |
| \$900,000- \$999,999 |        |       | 1       | 52         |
| \$1M - \$1.99M       |        |       | 5       | 64         |
| \$2M - \$2.99M       |        |       |         |            |
| \$3M+                | 1      | 205   | 1       | 205        |
| Totals               | 23     | 69    | 122     | 82         |

#### Average Sales Price - Last Two Years

Independence Title



#### Median Sales Price - Last Two Years



| 78213               |             |             |        | Reside       | ntial Statis | tics   |
|---------------------|-------------|-------------|--------|--------------|--------------|--------|
| Listings            |             | This Month  |        | Year-to-Date |              |        |
| Listings            | May 2020    | May 2019    | Change | 2020         | 2019         | Change |
| Single Family Sales | 19          | 25          | -24.0% | 107          | 126          | -15.1% |
| Condo/TH Sales      | 1           |             |        | 2            |              |        |
| Total Sales         | 20          | 25          | -20.0% | 109          | 126          | -13.5% |
| Sales Volume        | \$5,637,300 | \$5,156,708 | +9.3%  | \$24,894,852 | \$26,372,093 | -5.6%