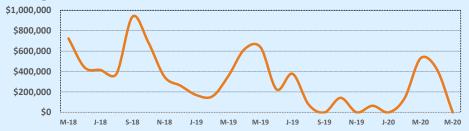

|        |
| \$450,000- \$499,999 |        |            |        |        |
| \$500,000- \$549,999 |        |            | 1      | 137    |
| \$550,000- \$599,999 |        |            |        |        |
| \$600,000- \$699,999 |        |            | 1      | 166    |
| \$700,000- \$799,999 |        |            |        |        |
| \$800,000- \$899,999 |        |            |        |        |
| \$900,000- \$999,999 |        |            |        |        |
| \$1M - \$1.99M       |        |            |        |        |
| \$2M - \$2.99M       |        |            |        |        |
| \$3M+                |        |            |        |        |
| Totals               |        |            | 5      | 143    |

#### **Average Sales Price - Last Two Years**

Independence Title



#### Median Sales Price - Last Two Years



| 78124               |             |             |        | Reside       | ntial Statis | stics  |
|---------------------|-------------|-------------|--------|--------------|--------------|--------|
| Listings            |             | This Month  |        | Year-to-Date |              |        |
| Listings            | May 2020    | May 2019    | Change | 2020         | 2019         | Change |
| Single Family Sales | 7           | 7           |        | 38           | 25           | +52.0% |
| Condo/TH Sales      |             |             |        |              |              |        |
| Total Sales         | 7           | 7           |        | 38           | 25           | +52.0% |
| Sales Volume        | \$2,335,710 | \$2,153,470 | +8