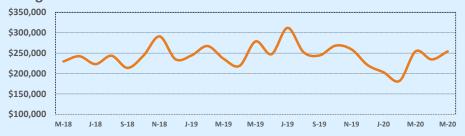

\$450,000- \$499,999 |        |           | 1      | 45     |  |
| \$500,000- \$549,999 |        |           |        |        |  |
| \$550,000- \$599,999 |        |           | 1      | 33     |  |
| \$600,000- \$699,999 | 1      | 30        | 1      | 30     |  |
| \$700,000- \$799,999 |        |           |        |        |  |
| \$800,000- \$899,999 |        |           |        |        |  |
| \$900,000- \$999,999 |        |           |        |        |  |
| \$1M - \$1.99M       |        |           |        |        |  |
| \$2M - \$2.99M       |        |           |        |        |  |
| \$3M+                |        |           |        |        |  |
| Totals               | 25     | 61        | 119    | 98     |  |

**Average Sales Price - Last Two Years** 

Independence Title







| 78163               |              |              |        | Reside       | ntial Statis | tics   |
|---------------------|--------------|--------------|--------|--------------|--------------|--------|
| Listings            |              | This Month   |        | Year-to-Date |              |        |
| Listings            | May 2020     | May 2019     | Change | 2020         | 2019         | Change |
| Single Family Sales | 38           | 38           |        | 142          | 107          | +32.7% |
| Condo/TH Sales      |              |              |        |              |              |        |
| Total Sales         | 38           | 38           |        | 142          | 107          | +32.7% |
| Sales Volume        | \$12,531,464 | \$13,548,178 | -7.5%  | \$51,761,557 | \$