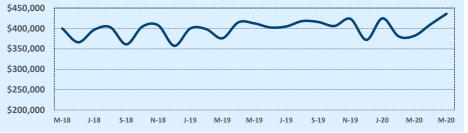

#### Median Sales Price - Last Two Years

| 78108               | Reside       | ntial Statis | tics   |               |               |        |
|---------------------|--------------|--------------|--------|---------------|---------------|--------|
| Listings            | This Month   |              |        | Year-to-Date  |               |        |
| Listings            | May 2020     | May 2019     | Change | 2020          | 2019          | Change |
| Single Family Sales | 95           | 127          | -25.2% | 412           | 430           | -4.2%  |
| Condo/TH Sales      |              |              |        |               |               |        |
| Total Sales         | 95           | 127          | -25.2% | 412           | 430           | -4.2%  |
| Sales Volume        | \$25,918,623 | \$32,767,336 | -20.9% | \$110,536,445 | \$110,007,109 | +0.5%  |