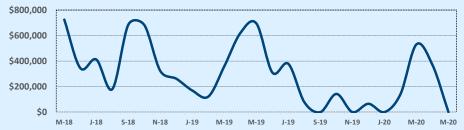

#### Median Sales Price - Last Two Years

| 78108               | Reside       | ntial Statis | tics   |               |               |        |
|---------------------|--------------|--------------|--------|---------------|---------------|--------|
| Listings            | This Month   |              |        | Year-to-Date  |               |        |
| Listings            | May 2020     | May 2019     | Change | 2020          | 2019          | Change |
| Single Family Sales | 95           | 127          | -25.2% | 412           | 430           | -4.2%  |
| Condo/TH Sales      |              |              |        |               |               |        |
| Total Sales         | 95           | 127          | -25.2% | 412           | 430           | -4.2%  |
| Sales Volume        | \$25,918,623 | \$32,767,336 | -20.9% | \$110,536,445 | \$110,007,109 | +0.5%  |