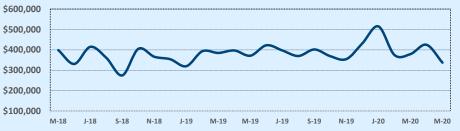

#### Median Sales Price - Last Two Years

| 78108               | Reside       | ntial Statis | tics   |               |               |        |
|---------------------|--------------|--------------|--------|---------------|---------------|--------|
| Listings            | This Month   |              |        | Year-to-Date  |               |        |
| Listings            | May 2020     | May 2019     | Change | 2020          | 2019          | Change |
| Single Family Sales | 95           | 127          | -25.2% | 412           | 430           | -4.2%  |
| Condo/TH Sales      |              |              |        |               |               |        |
| Total Sales         | 95           | 127          | -25.2% | 412           | 430           | -4.2%  |
| Sales Volume        | \$25,918,623 | \$32,767,336 | -20.9% | \$110,536,445 | \$110,007,109 | +0.5%  |