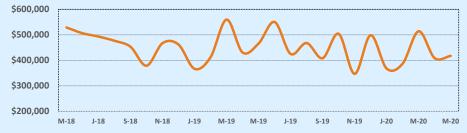

#### **Average Sales Price - Last Two Years**

🗼 Indenendence Title

| 78070 Residential Statisti |              |              |        |              |              | tics   |
|----------------------------|--------------|--------------|--------|--------------|--------------|--------|
| Listings                   |              | This Month   |        | Year-to-Date |              |        |
| Listings                   | May 2020     | May 2019     | Change | 2020         | 2019         | Change |
| Single Family Sales        | 36           | 40           | -10.0% | 188          | 154          | +22.1% |
| Condo/TH Sales             |              |              |        |              |              |        |
| Total Sales                | 36           | 40           | -10.0% | 188          | 154          | +22.1% |
| Sales Volume               | \$12,588,260 | \$14,325,488 | -12.1% | \$64,728,199 | \$54,067,353 | +19.7% |