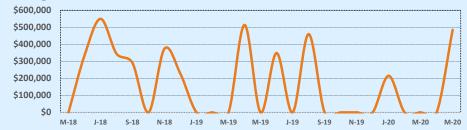

#### **Average Sales Price - Last Two Years**

🗼 Indenendence Title

| 78070 Residential Statisti |              |              |        |              |              | tics   |
|----------------------------|--------------|--------------|--------|--------------|--------------|--------|
| Listings                   |              | This Month   |        | Year-to-Date |              |        |
| Listings                   | May 2020     | May 2019     | Change | 2020         | 2019         | Change |
| Single Family Sales        | 36           | 40           | -10.0% | 188          | 154          | +22.1% |
| Condo/TH Sales             |              |              |        |              |              |        |
| Total Sales                | 36           | 40           | -10.0% | 188          | 154          | +22.1% |
| Sales Volume               | \$12,588,260 | \$14,325,488 | -12.1% | \$64,728,199 | \$54,067,353 | +19.7% |