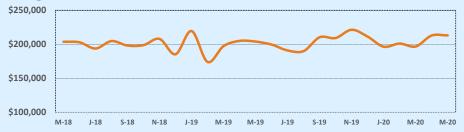

#### **Average Sales Price - Last Two Years**

🗼 Indenendence Title

| 78070 Residential Statisti |              |              |        |              |              | tics   |
|----------------------------|--------------|--------------|--------|--------------|--------------|--------|
| Listings                   |              | This Month   |        | Year-to-Date |              |        |
| Listings                   | May 2020     | May 2019     | Change | 2020         | 2019         | Change |
| Single Family Sales        | 36           | 40           | -10.0% | 188          | 154          | +22.1% |
| Condo/TH Sales             |              |              |        |              |              |        |
| Total Sales                | 36           | 40           | -10.0% | 188          | 154          | +22.1% |
| Sales Volume               | \$12,588,260 | \$14,325,488 | -12.1% | \$64,728,199 | \$54,067,353 | +19.7% |