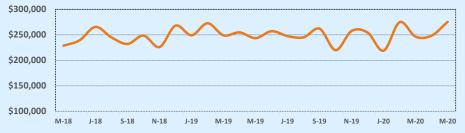

#### **Average Sales Price - Last Two Years**

🗼 Indenendence Title

| 78070 Residential Statisti |              |              |        |              |              | tics   |
|----------------------------|--------------|--------------|--------|--------------|--------------|--------|
| Listings                   |              | This Month   |        | Year-to-Date |              |        |
| Listings                   | May 2020     | May 2019     | Change | 2020         | 2019         | Change |
| Single Family Sales        | 36           | 40           | -10.0% | 188          | 154          | +22.1% |
| Condo/TH Sales             |              |              |        |              |              |        |
| Total Sales                | 36           | 40           | -10.0% | 188          | 154          | +22.1% |
| Sales Volume               | \$12,588,260 | \$14,325,488 | -12.1% | \$64,728,199 | \$54,067,353 | +19.7% |