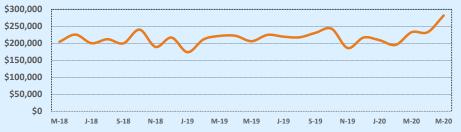

**Average Sales Price - Last Two Years** 

Independence Title

| 78163               |              |              |        | Reside       | ntial Statis | tics   |
|---------------------|--------------|--------------|--------|--------------|--------------|--------|
| Listings            |              | This Month   |        | Year-to-Date |              |        |
| Listings            | May 2020     | May 2019     | Change | 2020         | 2019         | Change |
| Single Family Sales | 38           | 38           |        | 142          | 107          | +32.7% |
| Condo/TH Sales      |              |              |        |              |              |        |
| Total Sales         | 38           | 38           |        | 142          | 107          | +32.7% |
| Sales Volume        | \$12,531,464 | \$13,548,178 | -7.5%  | \$51,761,557 | \$39,158,585 | +32.2% |