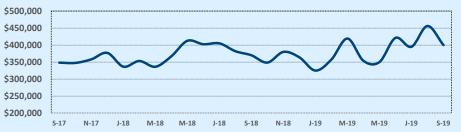

#### Median Sales Price - Last Two Years

| 78015               |              |              |        | Reside        | ntial Statis  | tics   |  |
|---------------------|--------------|--------------|--------|---------------|---------------|--------|--|
| Listings            |              | This Month   |        | Y             | Year-to-Date  |        |  |
| Listings            | Sep 2019     | Sep 2018     | Change | 2019          | 2018          | Change |  |
| Single Family Sales | 44           | 48           | -8.3%  | 423           | 425           | -0.5%  |  |
| Condo/TH Sales      | 1            |              |        | 1             |               |        |  |
| Total Sales         | 45           | 48           | -6.3%  | 424           | 425           | -0.2%  |  |
| Sales Volume        | \$19,532,866 | \$21,198,093 | -7.9%  | \$193,480,360 | \$181,748,234 | +6.5%  |  |