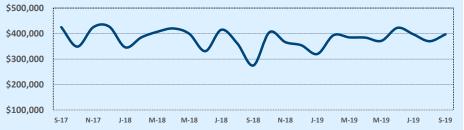

#### Median Sales Price - Last Two Years

| 78015               |              |              |        | Reside        | ntial Statis  | tics   |  |
|---------------------|--------------|--------------|--------|---------------|---------------|--------|--|
| Listings            |              | This Month   |        | Y             | Year-to-Date  |        |  |
| Listings            | Sep 2019     | Sep 2018     | Change | 2019          | 2018          | Change |  |
| Single Family Sales | 44           | 48           | -8.3%  | 423           | 425           | -0.5%  |  |
| Condo/TH Sales      | 1            |              |        | 1             |               |        |  |
| Total Sales         | 45           | 48           | -6.3%  | 424           | 425           | -0.2%  |  |
| Sales Volume        | \$19,532,866 | \$21,198,093 | -7.9%  | \$193,480,360 | \$181,748,234 | +6.5%  |  |