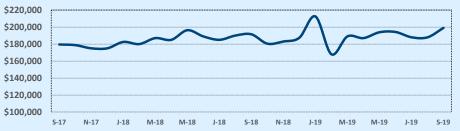

#### Median Sales Price - Last Two Years

| 78121               |             |             |        | Reside       | ntial Statis | tics   |
|---------------------|-------------|-------------|--------|--------------|--------------|--------|
| Listings            |             | This Month  |        | Year-to-Date |              |        |
| Listings            | Sep 2019    | Sep 2018    | Change | 2019         | 2018         | Change |
| Single Family Sales | 18          | 18          |        | 199          | 192          | +3.6%  |
| Condo/TH Sales      |             |             |        |              |              |        |
| Total Sales         | 18          | 18          |        | 199          | 192          | +3.6%  |
| Sales Volume        | \$6,983,887 | \$6,125,200 | +14.0% | \$69,679,259 | \$62,143,046 | +12.1% |