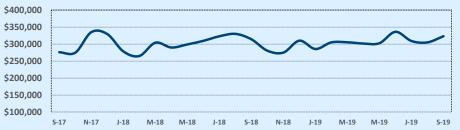

#### Median Sales Price - Last Two Years

| 78015               |              |              |        | Reside        | ntial Statis  | tics   |  |
|---------------------|--------------|--------------|--------|---------------|---------------|--------|--|
| Listings            |              | This Month   |        | Y             | Year-to-Date  |        |  |
| Listings            | Sep 2019     | Sep 2018     | Change | 2019          | 2018          | Change |  |
| Single Family Sales | 44           | 48           | -8.3%  | 423           | 425           | -0.5%  |  |
| Condo/TH Sales      | 1            |              |        | 1             |               |        |  |
| Total Sales         | 45           | 48           | -6.3%  | 424           | 425           | -0.2%  |  |
| Sales Volume        | \$19,532,866 | \$21,198,093 | -7.9%  | \$193,480,360 | \$181,748,234 | +6.5%  |  |