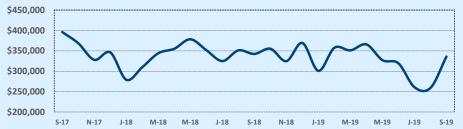

,999 |        |       | 14     | 87         |
| \$500,000- \$549,999 | 3      | 59    | 9      | 86         |
| \$550,000- \$599,999 | 1      | 350   | 4      | 107        |
| \$600,000- \$699,999 | 2      | 31    | 10     | 125        |
| \$700,000- \$799,999 |        |       | 2      | 52         |
| \$800,000- \$899,999 |        |       | 1      | 121        |
| \$900,000- \$999,999 |        |       |        |            |
| \$1M - \$1.99M       |        |       | 1      | 210        |
| \$2M - \$2.99M       |        |       |        |            |
| \$3M+                |        |       |        |            |
| Totals               | 24     | 65    | 257    | 78         |

#### **Average Sales Price - Last Two Years**

🎶 Indanandanca Titla



#### Median Sales Price - Last Two Years



| 78204               |           |             |        | Reside       | ntial Statis | tics   |
|---------------------|-----------|-------------|--------|--------------|--------------|--------|
| Listings            |           | This Month  |        | Year-to-Date |              |        |
| Listings            | Sep 2019  | Sep 2018    | Change | 2019         | 2018         | Change |
| Single Family Sales | 4         | 6           | -33.3% | 46           | 45           | +2.2%  |
| Condo/TH Sales      |           | 5           |        | 16           | 27           | -40.7% |
| Total Sales         | 4         | 11          | -63.6% | 62           | 72           | -13.9% |
| Sales Volume        | \$629,880 | \$3,276,800 | -80.8% | \$15,564,330 | \$20,688,490 | -24.8% |
|