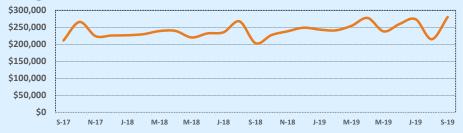

550,000- \$599,999 |               |        | 2              | 54     |  |  |
| \$600,000- \$699,999 |               |        |                |        |  |  |
| \$700,000- \$799,999 |               |        | 2              | 73     |  |  |
| \$800,000- \$899,999 |               |        | 1              | 159    |  |  |
| \$900,000- \$999,999 | 1             | 39     | 1              | 39     |  |  |
| \$1M - \$1.99M       |               |        | 1              | 395    |  |  |
| \$2M - \$2.99M       |               |        |                |        |  |  |
| \$3M+                |               |        |                |        |  |  |
| Totals               | 33            | 55     | 292            | 58     |  |  |

**Average Sales Price - Last Two Years** 

🎶 Indonandanca Titla







| 78219               |             |           |        | Reside       | ntial Statis | tics   |  |
|---------------------|-------------|-----------|--------|--------------|--------------|--------|--|
| Listings            | This Month  |           |        | Y            | Year-to-Date |        |  |
| Listings            | Sep 2019    | Sep 2018  | Change | 2019         | 2018         | Change |  |
| Single Family Sales | 8           | 7         | +14.3% | 89           | 68           | +30.9% |  |
| Condo/TH Sales      |             |           |        |              |              |        |  |
| Total Sales         | 8           | 7         | +14.3% | 89           | 68           | +30.9% |  |
| Sales Volume        | \$1,022,999 | \$888,200 | +15.2% | \$11,912,844 | \$8,135,303