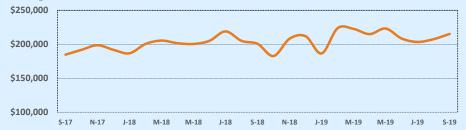

|  |  |
| \$500,000- \$549,999 |        |       | 4      | 46           |  |  |
| \$550,000- \$599,999 |        |       | 1      | 42           |  |  |
| \$600,000- \$699,999 |        |       |        |              |  |  |
| \$700,000- \$799,999 |        |       |        |              |  |  |
| \$800,000- \$899,999 |        |       |        |              |  |  |
| \$900,000- \$999,999 |        |       |        |              |  |  |
| \$1M - \$1.99M       |        |       |        |              |  |  |
| \$2M - \$2.99M       |        |       |        |              |  |  |
| \$3M+                |        |       |        |              |  |  |
| Totals               | 42     | 42    | 424    | 43           |  |  |

#### Average Sales Price - Last Two Years

🎶 Indanandanca Titla



#### Median Sales Price - Last Two Years



| 78253               | <b>Residential Statistics</b> |              |        |               |               |        |
|---------------------|-------------------------------|--------------|--------|---------------|---------------|--------|
| Listings            | This Month                    |              |        | Year-to-Date  |               |        |
|                     | Sep 2019                      | Sep 2018     | Change | 2019          | 2018          | Change |
| Single Family Sales | 135                           | 135          |        | 1,217         | 1,183         | +2.9%  |
| Condo/TH Sales      |                               |              |        | 3             | 3             |        |
| Total Sales         | 135