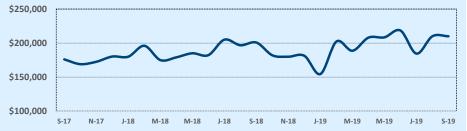

#### Median Sales Price - Last Two Years

| 78015               |              |              |        | Reside        | ntial Statis  | tics   |  |
|---------------------|--------------|--------------|--------|---------------|---------------|--------|--|
| Listings            |              | This Month   |        | Y             | Year-to-Date  |        |  |
| Listings            | Sep 2019     | Sep 2018     | Change | 2019          | 2018          | Change |  |
| Single Family Sales | 44           | 48           | -8.3%  | 423           | 425           | -0.5%  |  |
| Condo/TH Sales      | 1            |              |        | 1             |               |        |  |
| Total Sales         | 45           | 48           | -6.3%  | 424           | 425           | -0.2%  |  |
| Sales Volume        | \$19,532,866 | \$21,198,093 | -7.9%  | \$193,480,360 | \$181,748,234 | +6.5%  |  |