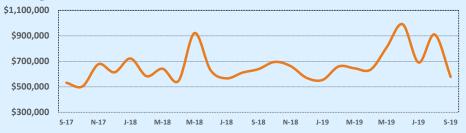

28    |
| \$450,000- \$499,999 | 1      | 329            | 10      | 185    |
| \$500,000- \$549,999 |        |                | 5       | 97     |
| \$550,000- \$599,999 | 1      | 49             | 8       | 153    |
| \$600,000- \$699,999 | 3      | 94             | 18      | 133    |
| \$700,000- \$799,999 | 1      | 185            | 9       | 122    |
| \$800,000- \$899,999 |        |                | 8       | 107    |
| \$900,000- \$999,999 |        |                | 2       | 168    |
| \$1M - \$1.99M       | 1      | 63             | 12      | 213    |
| \$2M - \$2.99M       |        |                | 4       | 338    |
| \$3M+                |        |                | 2       | 76     |
| Totals               | 11     | 111            | 116     | 132    |



Indonondonoo Titl







| 78258               |               |              |         | Reside        | ntial Statis  | tics   |
|---------------------|---------------|--------------|---------|---------------|---------------|--------|
| Listings            | This Month    |              |         | Year-to-Date  |               |        |
| Listings            | Sep 2019      | Sep 2018     | Change  | 2019          | 2018          | Change |
| Single Family Sales | 61            | 51           | +19.6%  | 641           | 652           | -1.7%  |
| Condo/TH Sales      | 1             |              |         | 12            | 19            | -36.8% |
| Total Sales         | 62            | 51           | +21.6%  | 653           | 671           | -2.7%  |
| Sales Volume        | \$21,926,649  | \$19,700,149