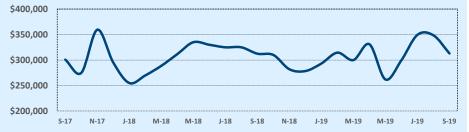

| 54  |  |
| \$500,000- \$549,999 | 1           | 12    | 11           | 77  |  |
| \$550,000- \$599,999 |             |       | 8            | 72  |  |
| \$600,000- \$699,999 | 1           | 53    | 9            | 64  |  |
| \$700,000- \$799,999 |             |       | 10           | 83  |  |
| \$800,000- \$899,999 |             |       | 5            | 129 |  |
| \$900,000- \$999,999 |             |       | 2            | 40  |  |
| \$1M - \$1.99M       |             |       | 1            | 303 |  |
| \$2M - \$2.99M       |             |       |              |     |  |
| \$3M+                |             |       |              |     |  |
| Totals               | 43          | 58    | 383          | 67  |  |

Contombor 2010

#### **Average Sales Price - Last Two Years**







| 78070               |             |              |        | Reside        | ntial Statis  | tics   |
|---------------------|-------------|--------------|--------|---------------|---------------|--------|
| Listings            | This Month  |              |        | Year-to-Date  |               |        |
| Listings            | Sep 2019    | Sep 2018     | Change | 2019          | 2018          | Change |
| Single Family Sales | 25          | 35           | -28.6% | 297           | 304           | -2.3%  |
| Condo/TH Sales      |             |              |        | 2             |               |        |
| Total Sales         | 25          | 35           | -28.6% | 299           | 304           | -1.6%  |
| Sales Volume        | \$9,212,897 | \$13,502,859 | -31.8% | \$106,509,273 |