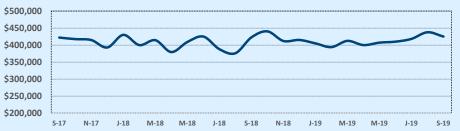

#### Median Sales Price - Last Two Years

| 78015               |              |              |        | Reside        | ntial Statis  | tics   |  |
|---------------------|--------------|--------------|--------|---------------|---------------|--------|--|
| Listings            |              | This Month   |        | Y             | Year-to-Date  |        |  |
| Listings            | Sep 2019     | Sep 2018     | Change | 2019          | 2018          | Change |  |
| Single Family Sales | 44           | 48           | -8.3%  | 423           | 425           | -0.5%  |  |
| Condo/TH Sales      | 1            |              |        | 1             |               |        |  |
| Total Sales         | 45           | 48           | -6.3%  | 424           | 425           | -0.2%  |  |
| Sales Volume        | \$19,532,866 | \$21,198,093 | -7.9%  | \$193,480,360 | \$181,748,234 | +6.5%  |  |