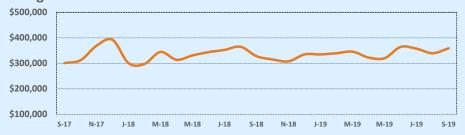

|
| \$400,000- \$449,999 | 3      | 137    | 40     | 105       |
| \$450,000- \$499,999 | 4      | 68     | 26     | 101       |
| \$500,000- \$549,999 |        |        | 12     | 137       |
| \$550,000- \$599,999 |        |        | 9      | 71        |
| \$600,000- \$699,999 | 1      | 167    | 16     | 85        |
| \$700,000- \$799,999 | 1      | 108    | 5      | 98        |
| \$800,000- \$899,999 |        |        | 3      | 68        |
| \$900,000- \$999,999 |        |        | 4      | 119       |
| \$1M - \$1.99M       |        |        | 2      | 100       |
| \$2M - \$2.99M       |        |        |        |           |
| \$3M+                |        |        |        |           |
| Totals               | 29     | 73     | 541    | 80        |



🎶 Indanandanca Titla



## **Median Sales Price - Last Two Years**



# Sontombor 2010

| 78266 Residential Statist |             |             |        |              | tics         |        |  |
|---------------------------|-------------|-------------|--------|--------------|--------------|--------|--|
| This Month                |             |             |        | Year-to-Date |              |        |  |
| Listings                  | Sep 2019    | Sep 2018    | Change | 2019         | 2018         | Change |  |
| Single Family Sales       | 9           | 7           | +28.6% | 96           | 108          | -11.1% |  |
| Condo/TH Sales            |             |             |        |              |              |        |  |
| Total Sales               | 9           | 7           | +28.6% | 96