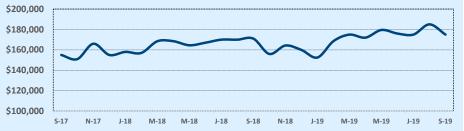

|       |        |           |
| \$450,000- \$499,999 |        |       |        |           |
| \$500,000- \$549,999 |        |       |        |           |
| \$550,000- \$599,999 |        |       |        |           |
| \$600,000- \$699,999 |        |       |        |           |
| \$700,000- \$799,999 |        |       |        |           |
| \$800,000- \$899,999 |        |       |        |           |
| \$900,000- \$999,999 |        |       |        |           |
| \$1M - \$1.99M       |        |       |        |           |
| \$2M - \$2.99M       |        |       |        |           |
| \$3M+                |        |       |        |           |
| Totals               | 64     | 34    | 507    | 40        |

**Average Sales Price - Last Two Years** 

🎶 Indanandanca Titla







| 78240               |             |             |        | Reside       | ntial Statis | tics   |
|---------------------|-------------|-------------|--------|--------------|--------------|--------|
| Listings            | This Month  |             |        | Year-to-Date |              |        |
| Listings            | Sep 2019    | Sep 2018    | Change | 2019         | 2018         | Change |
| Single Family Sales | 37          | 25          | +48.0% | 308          | 286          | +7.7%  |
| Condo/TH Sales      | 4           | 10          | -60.0% | 72           | 67           | +7.5%  |
| Total Sales         | 41          | 35          | +17.1% | 380          | 353          | +7.6%  |
| Sales Volume        | \$8,637,900 | \$6,930,799 | +24.6% | \$75,511,712 | \$69,812,425 | +8.2%