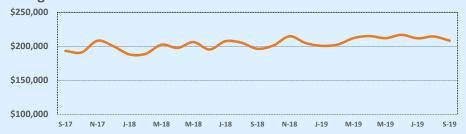

|       |        |           |
| \$550,000- \$599,999 |               |       |        |           |
| \$600,000- \$699,999 |               |       | 1      | 139       |
| \$700,000- \$799,999 |               |       |        |           |
| \$800,000- \$899,999 |               |       |        |           |
| \$900,000- \$999,999 |               |       |        |           |
| \$1M - \$1.99M       |               |       |        |           |
| \$2M - \$2.99M       |               |       |        |           |
| \$3M+                |               |       |        |           |
| Totals               | 67            | 40    | 711    | 46        |
|                      |               |       |        |           |

Average Sales Price - Last Two Years

Indonondonoo Titla



#### Median Sales Price - Last Two Years



| 78248               |             |             |        | Reside       | ntial Statis | tics   |
|---------------------|-------------|-------------|--------|--------------|--------------|--------|
| Listings            | This Month  |             |        | Year-to-Date |              |        |
| Listings            | Sep 2019    | Sep 2018    | Change | 2019         | 2018         | Change |
| Single Family Sales | 23          | 15          | +53.3% | 171          | 213          | -19.7% |
| Condo/TH Sales      | 1           | 2           | -50.0% | 11           | 22           | -50.0% |
| Total Sales         | 24          | 17          | +41.2% | 182          | 235          | -22.6% |
| Sales Volume        | \$9,481,740 | \$5,716,350 | +6