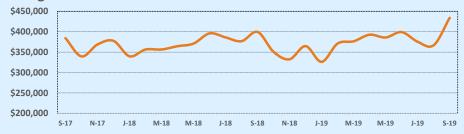

Sontombor 2010

**Average Sales Price - Last Two Years** 

🎶 Indanandanca Titla

| 78109               |              |              |        | Reside        | ntial Statis  | tics   |
|---------------------|--------------|--------------|--------|---------------|---------------|--------|
| Listings            | This Month   |              |        | Year-to-Date  |               |        |
| Listings            | Sep 2019     | Sep 2018     | Change | 2019          | 2018          | Change |
| Single Family Sales | 103          | 91           | +13.2% | 918           | 771           | +19.1% |
| Condo/TH Sales      |              |              |        |               |               |        |
| Total Sales         | 103          | 91           | +13.2% | 918           | 771           | +19.1% |
| Sales Volume        | \$20,753,044 | \$17,933,653 | +15.7% | \$182,471,577 | \$144,070,305 | +26.7% |
|                     |              |              |        |               |               |        |