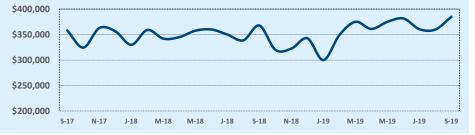

#### Median Sales Price - Last Two Years

| 78015               |              |              |        | Reside        | ntial Statis  | tics   |  |
|---------------------|--------------|--------------|--------|---------------|---------------|--------|--|
| Listings            |              | This Month   |        | Y             | Year-to-Date  |        |  |
| Listings            | Sep 2019     | Sep 2018     | Change | 2019          | 2018          | Change |  |
| Single Family Sales | 44           | 48           | -8.3%  | 423           | 425           | -0.5%  |  |
| Condo/TH Sales      | 1            |              |        | 1             |               |        |  |
| Total Sales         | 45           | 48           | -6.3%  | 424           | 425           | -0.2%  |  |
| Sales Volume        | \$19,532,866 | \$21,198,093 | -7.9%  | \$193,480,360 | \$181,748,234 | +6.5%  |  |