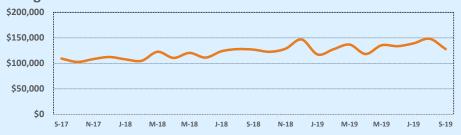

|                |        |  |  |
| \$500,000- \$549,999 |        |       |                |        |  |  |
| \$550,000- \$599,999 |        |       |                |        |  |  |
| \$600,000- \$699,999 |        |       |                |        |  |  |
| \$700,000- \$799,999 |        |       |                |        |  |  |
| \$800,000- \$899,999 |        |       |                |        |  |  |
| \$900,000- \$999,999 |        |       |                |        |  |  |
| \$1M - \$1.99M       |        |       |                |        |  |  |
| \$2M - \$2.99M       |        |       |                |        |  |  |
| \$3M+                |        |       |                |        |  |  |
| Totals               | 8      | 74    | 89             | 60     |  |  |



🗼 Indenendence Title







| 78230               |              |              |        | Reside        | ntial Statis  | tics   |
|---------------------|--------------|--------------|--------|---------------|---------------|--------|
| Listings            |              | This Month   |        | Year-to-Date  |               |        |
| Listings            | Sep 2019     | Sep 2018     | Change | 2019          | 2018          | Change |
| Single Family Sales | 24           | 28           | -14.3% | 301           | 313           | -3.8%  |
| Condo/TH Sales      | 10           | 8            | +25.0% | 79            | 95            | -16.8% |
| Total Sales         | 34           | 36           | -5.6%  | 380           | 408           | -6.9%  |
| Sales Volume        | \$10,318,300 | \$12,502,480 | -17.5% | \$1