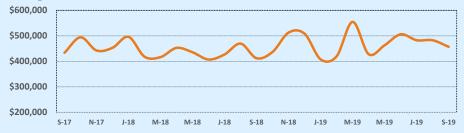

| 56    | 60     | 114       |
| \$450,000- \$499,999 | 11     | 59    | 54     | 87        |
| \$500,000- \$549,999 | 4      | 84    | 37     | 79        |
| \$550,000- \$599,999 | 5      | 56    | 25     | 54        |
| \$600,000- \$699,999 | 1      | 40    | 26     | 94        |
| \$700,000- \$799,999 | 1      | 1     | 25     | 126       |
| \$800,000- \$899,999 | 1      | 55    | 9      | 59        |
| \$900,000- \$999,999 |        |       | 9      | 104       |
| \$1M - \$1.99M       | 2      | 104   | 24     | 169       |
| \$2M - \$2.99M       |        |       | 7      | 336       |
| \$3M+                |        |       |        |           |
| Totals               | 57     | 63    | 602    | 102       |

#### **Average Sales Price - Last Two Years**

🎶 Indanandanca Titla



#### Median Sales Price - Last Two Years



| 78015               |              |              |        | Reside        | ntial Statis  | tics   |  |
|---------------------|--------------|--------------|--------|---------------|---------------|--------|--|
| Listings            |              | This Month   |        | Y             | Year-to-Date  |        |  |
| Listings            | Sep 2019     | Sep 2018     | Change | 2019          | 2018          | Change |  |
| Single Family Sales | 44           | 48           | -8.3%  | 423           | 425           | -0.5%  |  |
| Condo/TH Sales      | 1            |              |        | 1             |               |        |  |
| Total Sales         | 45           | 48           | -6.3%  | 424           | 425           | -0.2%  |  |
| Sal