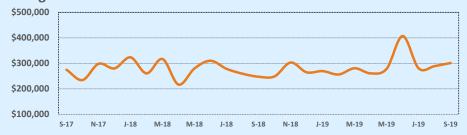

#### **Average Sales Price - Last Two Years**

| 78070               |             |              |        | Reside        | ntial Statis  | tics   |
|---------------------|-------------|--------------|--------|---------------|---------------|--------|
| Listings            | This Month  |              |        | Year-to-Date  |               |        |
| Listings            | Sep 2019    | Sep 2018     | Change | 2019          | 2018          | Change |
| Single Family Sales | 25          | 35           | -28.6% | 297           | 304           | -2.3%  |
| Condo/TH Sales      |             |              |        | 2             |               |        |
| Total Sales         | 25          | 35           | -28.6% | 299           | 304           | -1.6%  |
| Sales Volume        | \$9,212,897 | \$13,502,859 | -31.8% | \$106,509,273 | \$106,938,096 | -0.4%  |