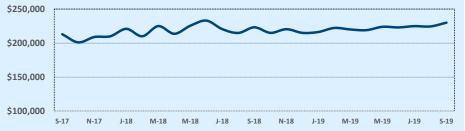

#### Median Sales Price - Last Two Years

| 78015               |              |              |        | Reside        | ntial Statis  | tics   |  |
|---------------------|--------------|--------------|--------|---------------|---------------|--------|--|
| Listings            |              | This Month   |        | Y             | Year-to-Date  |        |  |
| Listings            | Sep 2019     | Sep 2018     | Change | 2019          | 2018          | Change |  |
| Single Family Sales | 44           | 48           | -8.3%  | 423           | 425           | -0.5%  |  |
| Condo/TH Sales      | 1            |              |        | 1             |               |        |  |
| Total Sales         | 45           | 48           | -6.3%  | 424           | 425           | -0.2%  |  |
| Sales Volume        | \$19,532,866 | \$21,198,093 | -7.9%  | \$193,480,360 | \$181,748,234 | +6.5%  |  |