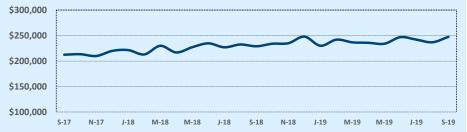

999 | 2        | 14    | 5         | 28     |
| \$500,000- \$549,999 |          |       |           |        |
| \$550,000- \$599,999 |          |       |           |        |
| \$600,000- \$699,999 |          |       |           |        |
| \$700,000- \$799,999 |          |       |           |        |
| \$800,000- \$899,999 |          |       |           |        |
| \$900,000- \$999,999 |          |       |           |        |
| \$1M - \$1.99M       |          |       |           |        |
| \$2M - \$2.99M       |          |       |           |        |
| \$3M+                |          |       |           |        |
| Totals               | 164      | 55    | 1,554     | 58     |

## **Average Sales Price - Last Two Years**

Indonandanaa



#### Median Sales Price - Last Two Years



| 78255               |              |             |        | Reside        | ntial Statis  | tics   |
|---------------------|--------------|-------------|--------|---------------|---------------|--------|
| Listings            | -            | This Month  |        | Y             | 'ear-to-Date  |        |
| Listings            | Sep 2019     | Sep 2018    | Change | 2019          | 2018          | Change |
| Single Family Sales | 30           | 28          | +7.1%  | 228           | 264           | -13.6% |
| Condo/TH Sales      | 1            | 1           |        | 4             | 6             | -33.3% |
| Total Sales         | 31           | 29          | +6.9%  | 232           | 270           | -14.1% |
| Sales Volume        | \$14,029,310 | \$9,145,590 | +53.4% | \$100,871,745 |