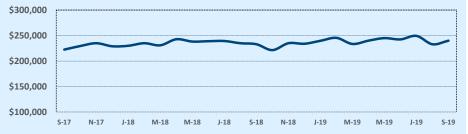

#### Median Sales Price - Last Two Years

| 78015               |              |              |        | Reside        | ntial Statis  | tics   |  |
|---------------------|--------------|--------------|--------|---------------|---------------|--------|--|
| Listings            |              | This Month   |        | Y             | Year-to-Date  |        |  |
| Listings            | Sep 2019     | Sep 2018     | Change | 2019          | 2018          | Change |  |
| Single Family Sales | 44           | 48           | -8.3%  | 423           | 425           | -0.5%  |  |
| Condo/TH Sales      | 1            |              |        | 1             |               |        |  |
| Total Sales         | 45           | 48           | -6.3%  | 424           | 425           | -0.2%  |  |
| Sales Volume        | \$19,532,866 | \$21,198,093 | -7.9%  | \$193,480,360 | \$181,748,234 | +6.5%  |  |