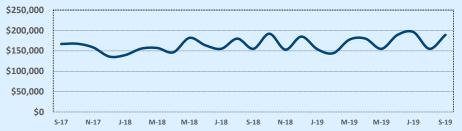

#### Median Sales Price - Last Two Years

| 78015               |              |              |        | Reside        | ntial Statis  | tics   |  |
|---------------------|--------------|--------------|--------|---------------|---------------|--------|--|
| Listings            |              | This Month   |        | Y             | Year-to-Date  |        |  |
| Listings            | Sep 2019     | Sep 2018     | Change | 2019          | 2018          | Change |  |
| Single Family Sales | 44           | 48           | -8.3%  | 423           | 425           | -0.5%  |  |
| Condo/TH Sales      | 1            |              |        | 1             |               |        |  |
| Total Sales         | 45           | 48           | -6.3%  | 424           | 425           | -0.2%  |  |
| Sales Volume        | \$19,532,866 | \$21,198,093 | -7.9%  | \$193,480,360 | \$181,748,234 | +6.5%  |  |