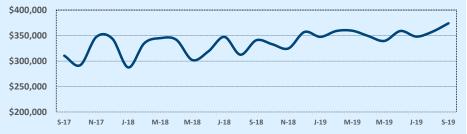

#### Median Sales Price - Last Two Years

| 78015               |              |              |        | Reside        | ntial Statis  | tics   |  |
|---------------------|--------------|--------------|--------|---------------|---------------|--------|--|
| Listings            |              | This Month   |        | Y             | Year-to-Date  |        |  |
| Listings            | Sep 2019     | Sep 2018     | Change | 2019          | 2018          | Change |  |
| Single Family Sales | 44           | 48           | -8.3%  | 423           | 425           | -0.5%  |  |
| Condo/TH Sales      | 1            |              |        | 1             |               |        |  |
| Total Sales         | 45           | 48           | -6.3%  | 424           | 425           | -0.2%  |  |
| Sales Volume        | \$19,532,866 | \$21,198,093 | -7.9%  | \$193,480,360 | \$181,748,234 | +6.5%  |  |