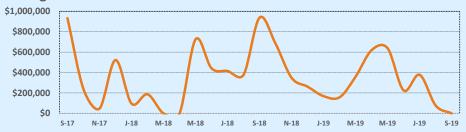

|                |        |        |
| \$500,000- \$549,999 |        |                | 1      | 14     |
| \$550,000- \$599,999 |        |                |        |        |
| \$600,000- \$699,999 |        |                | 2      | 209    |
| \$700,000- \$799,999 |        |                | 2      | 44     |
| \$800,000- \$899,999 |        |                |        |        |
| \$900,000- \$999,999 |        |                |        |        |
| \$1M - \$1.99M       |        |                | 1      | 15     |
| \$2M - \$2.99M       |        |                |        |        |
| \$3M+                |        |                |        |        |
| Totals               |        |                | 20     | 96     |

**Average Sales Price - Last Two Years** 

🔽 Indanandanca Titla







| 78124               |             |             |         | Reside       | ntial Statis | tics   |
|---------------------|-------------|-------------|---------|--------------|--------------|--------|
| Listings            |             | This Month  |         | Year-to-Date |              |        |
| Listings            | Sep 2019    | Sep 2018    | Change  | 2019         | 2018         | Change |
| Single Family Sales | 4           | 4           |         | 51           | 53           | -3.8%  |
| Condo/TH Sales      |             |             |         |              |              |        |
| Total Sales         | 4           | 4           |         | 51           | 53           | -3.8%  |
| Sales Volume        | \$3,240,900 | \$1,186,870 | +173.1% | \$17,716,300 | \$15,572,3