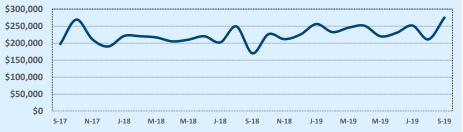

000- \$599,999 |               |        | 2              | 54     |  |  |
| \$600,000- \$699,999 |               |        |                |        |  |  |
| \$700,000- \$799,999 |               |        | 2              | 73     |  |  |
| \$800,000- \$899,999 |               |        | 1              | 159    |  |  |
| \$900,000- \$999,999 | 1             | 39     | 1              | 39     |  |  |
| \$1M - \$1.99M       |               |        | 1              | 395    |  |  |
| \$2M - \$2.99M       |               |        |                |        |  |  |
| \$3M+                |               |        |                |        |  |  |
| Totals               | 33            | 55     | 292            | 58     |  |  |

**Average Sales Price - Last Two Years** 

🎶 Indonandanca Titla







| 78219               |             |           |        | Reside       | ntial Statis | tics   |  |
|---------------------|-------------|-----------|--------|--------------|--------------|--------|--|
| Listings            | This Month  |           |        | Y            | Year-to-Date |        |  |
| Listings            | Sep 2019    | Sep 2018  | Change | 2019         | 2018         | Change |  |
| Single Family Sales | 8           | 7         | +14.3% | 89           | 68           | +30.9% |  |
| Condo/TH Sales      |             |           |        |              |              |        |  |
| Total Sales         | 8           | 7         | +14.3% | 89           | 68           | +30.9% |  |
| Sales Volume        | \$1,022,999 | \$888,200 | +15.2% | \$11,912,844 | \$8,135,303  | +4