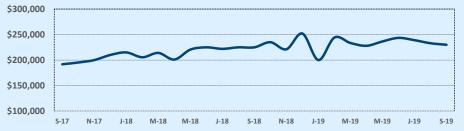

$549,999 | 1             | 25    | 3      | 40        |
| \$550,000- \$599,999 |               |       | 3      | 120       |
| \$600,000- \$699,999 |               |       | 5      | 129       |
| \$700,000- \$799,999 |               |       |        |           |
| \$800,000- \$899,999 |               |       |        |           |
| \$900,000- \$999,999 |               |       |        |           |
| \$1M - \$1.99M       | 2             | 86    | 5      | 73        |
| \$2M - \$2.99M       |               |       |        |           |
| \$3M+                |               |       |        |           |
| Totals               | 55            | 43    | 580    | 53        |

#### **Average Sales Price - Last Two Years**

🎶 Indanandanca Titla



#### Median Sales Price - Last Two Years



| 78250               |              | Reside      | ntial Statis | tics          |               |        |
|---------------------|--------------|-------------|--------------|---------------|---------------|--------|
| Listings            |              | This Month  |              | Y             | 'ear-to-Date  |        |
| Listings            | Sep 2019     | Sep 2018    | Change       | 2019          | 2018          | Change |
| Single Family Sales | 57           | 54          | +5.6%        | 607           | 581           | +4.5%  |
| Condo/TH Sales      | 3            | 2           | +50.0%       | 28            | 28            |        |
| Total Sales         | 60           | 56          | +7.1%        | 635           | 609           | +4.3%  |
| Sales Volume        | \$10,704,30