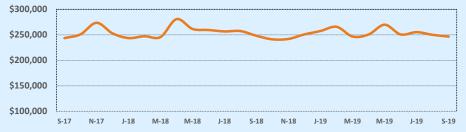

\$500,000- \$549,999 | 1      | 55    | 7              | 56     |  |  |
| \$550,000- \$599,999 | 1      | 314   | 5              | 143    |  |  |
| \$600,000- \$699,999 |        |       | 1              | 70     |  |  |
| \$700,000- \$799,999 |        |       | 2              | 22     |  |  |
| \$800,000- \$899,999 |        |       | 1              | 18     |  |  |
| \$900,000- \$999,999 |        |       | 1              | 34     |  |  |
| \$1M - \$1.99M       |        |       | 1              | 175    |  |  |
| \$2M - \$2.99M       |        |       |                |        |  |  |
| \$3M+                |        |       |                |        |  |  |
| Totals               | 126    | 77    | 1,232          | 79     |  |  |

Average Sales Price - Last Two Years

🗼 Indenendence Title



#### Median Sales Price - Last Two Years



|              |                           |                                        | Reside                                                                                                  | ntial Statis                                                                                                                               | tics                                                                                                                                                                           |
|--------------|---------------------------|----------------------------------------|---------------------------------------------------------------------------------------------------------|-----------------------------------------------------