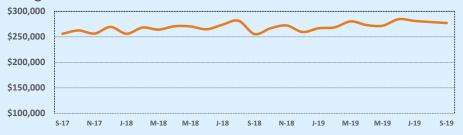

\$550,000- \$599,999 |               |                | 2            | 19  |  |
| \$600,000- \$699,999 |               |                |              |     |  |
| \$700,000- \$799,999 |               |                | 1            | 154 |  |
| \$800,000- \$899,999 |               |                |              |     |  |
| \$900,000- \$999,999 |               |                |              |     |  |
| \$1M - \$1.99M       |               |                |              |     |  |
| \$2M - \$2.99M       |               |                |              |     |  |
| \$3M+                |               |                |              |     |  |
| Totals               | 135           | 70             | 1,220        | 72  |  |

**Average Sales Price - Last Two Years** 

Indonondonoo Titl







| 78254               |              |              |        | Reside        | ntial Statis  | tics   |
|---------------------|--------------|--------------|--------|---------------|---------------|--------|
| Listings            | This Month   |              |        | Year-to-Date  |               |        |
| Listings            | Sep 2019     | Sep 2018     | Change | 2019          | 2018          | Change |
| Single Family Sales | 164          | 139          | +18.0% | 1,551         | 1,381         | +12.3% |
| Condo/TH Sales      |              |              |        | 3             |               |        |
| Total Sales         | 164          | 139          | +18.0% | 1,554         | 1,381         | +12.5% |
| Sales Volume        | \$41,690,887 | \$33,133,912 | +25.8% | \$3