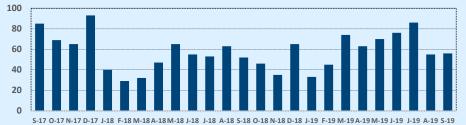

|        |
|-------------------------|-----------|------------|--------|--------------|-----------|--------|
| wieulan                 | Sep 2019  | Sep 2018   | Change | 2019         | 2018      | Change |
| List Price              | \$254,200 | \$245,073  | +3.7%  | \$250,700    | \$244,950 | +2.3%  |
| List Price/SqFt         | \$144     | \$137      | +5.0%  | \$144        | \$140     | +2.8%  |
| Sold Price              | \$256,243 | \$239,500  | +7.0%  | \$248,995    | \$240,000 | +3.7%  |
| Sold Price/SqFt         | \$143     | \$133      | +7.2%  | \$141        | \$138     | +2.3%  |
| Sold Price / List Price | 98.7%     | 98.4%      | +0.3%  | 98.7%        | 98.9%     | -0.2%  |
| DOM                     | 38        | 47         | -19.4% | 56           | 34        | +64.7% |





|                      |               |       | Sehre  | mber 2019 |
|----------------------|---------------|-------|--------|-----------|
| Drice Denge          | This <b>N</b> | Month | Year-t | o-Date    |
| Price Range          | Sales         | DOM   | Sales  | DOM       |
| \$149,999 or under   | 1             | 39    | 23     | 33        |
| \$150,000- \$199,999 | 8             | 31    | 78     | 42        |
| \$200,000- \$249,999 | 19            | 28    | 187    | 77        |
| \$250,000- \$299,999 | 13            | 84    | 114    | 98        |
| \$300,000- \$349,999 | 5             | 49    | 62     | 88        |
| \$350,000- \$399,999 | 6             | 119   | 42     | 111       |
| \$400,000- \$449,999 | 4             | 77    | 19     | 111       |
| \$450,000- \$499,999 |