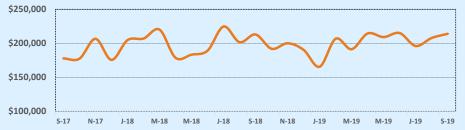

Sontombor 2010

**Average Sales Price - Last Two Years** 

🎶 Indanandanca Titla

| 78109               |              |              |        | Reside        | ntial Statis  | tics   |
|---------------------|--------------|--------------|--------|---------------|---------------|--------|
| Listings            | This Month   |              |        | Year-to-Date  |               |        |
| Listings            | Sep 2019     | Sep 2018     | Change | 2019          | 2018          | Change |
| Single Family Sales | 103          | 91           | +13.2% | 918           | 771           | +19.1% |
| Condo/TH Sales      |              |              |        |               |               |        |
| Total Sales         | 103          | 91           | +13.2% | 918           | 771           | +19.1% |
| Sales Volume        | \$20,753,044 | \$17,933,653 | +15.7% | \$182,471,577 | \$144,070,305 | +26.7% |
|                     |              |              |        |               |               |        |