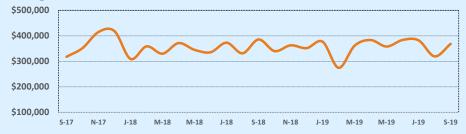

#### Median Sales Price - Last Two Years

| 78015               |              |              |        | Reside        | ntial Statis  | tics   |  |
|---------------------|--------------|--------------|--------|---------------|---------------|--------|--|
| Listings            |              | This Month   |        | Y             | Year-to-Date  |        |  |
| Listings            | Sep 2019     | Sep 2018     | Change | 2019          | 2018          | Change |  |
| Single Family Sales | 44           | 48           | -8.3%  | 423           | 425           | -0.5%  |  |
| Condo/TH Sales      | 1            |              |        | 1             |               |        |  |
| Total Sales         | 45           | 48           | -6.3%  | 424           | 425           | -0.2%  |  |
| Sales Volume        | \$19,532,866 | \$21,198,093 | -7.9%  | \$193,480,360 | \$181,748,234 | +6.5%  |  |