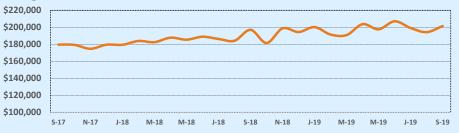

| 36     | 10     | 119       |
| \$450,000- \$499,999 |        |        | 3      | 115       |
| \$500,000- \$549,999 |        |        |        |           |
| \$550,000- \$599,999 |        |        |        |           |
| \$600,000- \$699,999 |        |        |        |           |
| \$700,000- \$799,999 |        |        |        |           |
| \$800,000- \$899,999 |        |        |        |           |
| \$900,000- \$999,999 |        |        |        |           |
| \$1M - \$1.99M       |        |        |        |           |
| \$2M - \$2.99M       |        |        |        |           |
| \$3M+                |        |        |        |           |
| Totals               | 103    | 59     | 918    | 63        |

Average Sales Price - Last Two Years

🎶 Indanandanca Titla



#### Median Sales Price - Last Two Years



| 78121               |             |             |        | Reside       | ntial Statis | tics   |
|---------------------|-------------|-------------|--------|--------------|--------------|--------|
| Listings            |             | This Month  |        | Year-to-Date |              |        |
| Listings            | Sep 2019    | Sep 2018    | Change | 2019         | 2018         | Change |
| Single Family Sales | 18          | 18          |        | 199          | 192          | +3.6%  |
| Condo/TH Sales      |             |             |        |              |              |        |
| Total Sales         | 18          | 18          |        | 199          | 192          | +3.6%  |
| Sales Volume        | \$6,983,887 | \$6,125,200 | +1