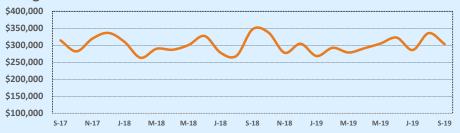

999 | 1             | 30     | 4      | 61        |
| \$500,000- \$549,999 |               |        | 3      | 20        |
| \$550,000- \$599,999 |               |        | 6      | 73        |
| \$600,000- \$699,999 | 1             | 35     | 9      | 65        |
| \$700,000- \$799,999 |               |        | 8      | 105       |
| \$800,000- \$899,999 | 1             | 77     | 3      | 105       |
| \$900,000- \$999,999 |               |        | 2      | 19        |
| \$1M - \$1.99M       | 1             | 14     | 5      | 98        |
| \$2M - \$2.99M       |               |        |        |           |
| \$3M+                |               |        |        |           |
| Totals               | 34            | 62     | 380    | 60        |

Sontombor 2019



/ Indonandanca Tr







|              |                           |                     | Reside                                                                                                   | ntial Statis                                                                                                                                 | TICS                                                                                                                                                                             |
|--------------|---------------------------|---------------------|----------------------------------------------------------------------------------------------------------|-----------------------------------------------------------------------------------------------------------------------------