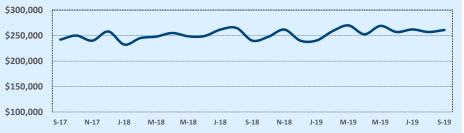

#### Median Sales Price - Last Two Years

| 78015               |              |              |        | Reside        | ntial Statis  | tics   |  |
|---------------------|--------------|--------------|--------|---------------|---------------|--------|--|
| Listings            |              | This Month   |        | Y             | Year-to-Date  |        |  |
| Listings            | Sep 2019     | Sep 2018     | Change | 2019          | 2018          | Change |  |
| Single Family Sales | 44           | 48           | -8.3%  | 423           | 425           | -0.5%  |  |
| Condo/TH Sales      | 1            |              |        | 1             |               |        |  |
| Total Sales         | 45           | 48           | -6.3%  | 424           | 425           | -0.2%  |  |
| Sales Volume        | \$19,532,866 | \$21,198,093 | -7.9%  | \$193,480,360 | \$181,748,234 | +6.5%  |  |