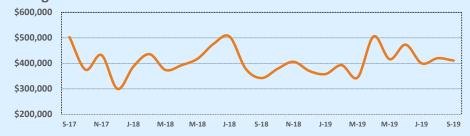

0,000- \$449,999 | 1      | 66     | 8      | 68        |
| \$450,000- \$499,999 | 2      | 40     | 12     | 107       |
| \$500,000- \$549,999 |        |        | 7      | 57        |
| \$550,000- \$599,999 |        |        | 8      | 79        |
| \$600,000- \$699,999 | 2      | 44     | 12     | 61        |
| \$700,000- \$799,999 |        |        | 2      | 196       |
| \$800,000- \$899,999 |        |        |        |           |
| \$900,000- \$999,999 |        |        |        |           |
| \$1M - \$1.99M       |        |        |        |           |
| \$2M - \$2.99M       |        |        |        |           |
| \$3M+                |        |        |        |           |
| Totals               | 9      | 72     | 96     | 84        |

Sontombor 2019



Indonondonoo Titl







|              |                          |                                                                | neonae                                                                                              | ntial Statis                                                                                                                                                            | lics                                                                                                                                                                                                                 |
|--------------|--------------------------|----------------------------------------------------------------|------------------------------------------------------------------------------------------