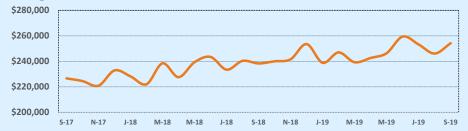

#### **Average Sales Price - Last Two Years**

| 78070               |             |              |        | Reside        | ntial Statis  | tics   |
|---------------------|-------------|--------------|--------|---------------|---------------|--------|
| Listings            | This Month  |              |        | Year-to-Date  |               |        |
| Listings            | Sep 2019    | Sep 2018     | Change | 2019          | 2018          | Change |
| Single Family Sales | 25          | 35           | -28.6% | 297           | 304           | -2.3%  |
| Condo/TH Sales      |             |              |        | 2             |               |        |
| Total Sales         | 25          | 35           | -28.6% | 299           | 304           | -1.6%  |
| Sales Volume        | \$9,212,897 | \$13,502,859 | -31.8% | \$106,509,273 | \$106,938,096 | -0.4%  |