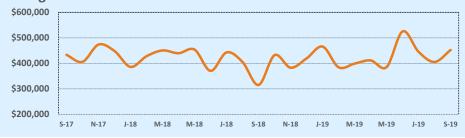

Sontombor 2010

**Average Sales Price - Last Two Years** 

🎶 Indanandanca Titla

| 78109               |              |              |        | Reside        | ntial Statis  | tics   |
|---------------------|--------------|--------------|--------|---------------|---------------|--------|
| Listings            | This Month   |              |        | Year-to-Date  |               |        |
| Listings            | Sep 2019     | Sep 2018     | Change | 2019          | 2018          | Change |
| Single Family Sales | 103          | 91           | +13.2% | 918           | 771           | +19.1% |
| Condo/TH Sales      |              |              |        |               |               |        |
| Total Sales         | 103          | 91           | +13.2% | 918           | 771           | +19.1% |
| Sales Volume        | \$20,753,044 | \$17,933,653 | +15.7% | \$182,471,577 | \$144,070,305 | +26.7% |
|                     |              |              |        |               |               |        |