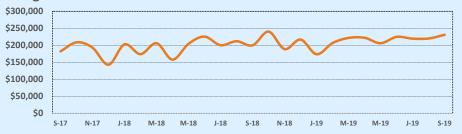

|        |       | 6      | 25        |
| \$450,000- \$499,999 | 2      | 17    | 7      | 50        |
| \$500,000- \$549,999 |        |       | 2      | 134       |
| \$550,000- \$599,999 | 1      | 18    | 5      | 70        |
| \$600,000- \$699,999 |        |       | 1      | 56        |
| \$700,000- \$799,999 |        |       |        |           |
| \$800,000- \$899,999 |        |       |        |           |
| \$900,000- \$999,999 |        |       |        |           |
| \$1M - \$1.99M       |        |       |        |           |
| \$2M - \$2.99M       |        |       |        |           |
| \$3M+                |        |       |        |           |
| Totals               | 28     | 50    | 244    | 54        |

#### **Average Sales Price - Last Two Years**

Indonondonoo Titl



#### Median Sales Price - Last Two Years



| 78215               |            |           |        | Reside       | ntial Statis | tics   |
|---------------------|------------|-----------|--------|--------------|--------------|--------|
| Listings            | This Month |           |        | Year-to-Date |              |        |
| Listings            | Sep 2019   | Sep 2018  | Change | 2019         | 2018         | Change |
| Single Family Sales |            | 1         |        | 2            | 3            | -33.3% |
| Condo/TH Sales      |            |           |        | 1            | 2            | -50.0% |
| Total Sales         |            | 1         |        | 3            | 5            | -40.0% |
| Sales Volume        |            | \$290,000 |        | \$1,323,000  | \$