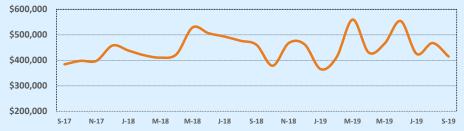

| 131   | 38     | 111       |
| \$500,000- \$549,999 | 4             | 95    | 27     | 78        |
| \$550,000- \$599,999 | 1             | 56    | 22     | 122       |
| \$600,000- \$699,999 | 2             | 22    | 33     | 73        |
| \$700,000- \$799,999 | 1             | 62    | 22     | 72        |
| \$800,000- \$899,999 | 1             | 140   | 19     | 60        |
| \$900,000- \$999,999 | 2             | 105   | 9      | 80        |
| \$1M - \$1.99M       | 1             | 33    | 22     | 169       |
| \$2M - \$2.99M       |               |       | 5      | 215       |
| \$3M+                |               |       | 1      | 71        |
| Totals               | 46            | 87    | 517    | 81        |

#### **Average Sales Price - Last Two Years**

🗸 Indonondonoo Titl



#### Median Sales Price - Last Two Years



| 78212               |             |             |        | Reside       | ntial Statis | tics   |
|---------------------|-------------|-------------|--------|--------------|--------------|--------|
| Listings            | This Month  |             |        | Year-to-Date |              |        |
| Listings            | Sep 2019    | Sep 2018    | Change | 2019         | 2018         | Change |
| Single Family Sales | 17          | 18          | -5.6%  | 181          | 189          | -4.2%  |
| Condo/TH Sales      | 3           | 2           | +50.0% | 29           | 25           | +16.0% |
| Total Sales         | 20          | 20          |        | 210          | 214          | -1.9%  |
| Sales Volume        | \$6,351,750 | \$6,757,581 | -6