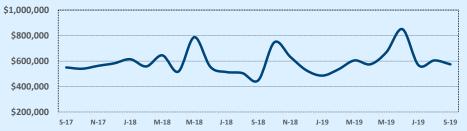

#### Median Sales Price - Last Two Years

| 78015               |              |              |        | Reside        | ntial Statis  | tics   |  |
|---------------------|--------------|--------------|--------|---------------|---------------|--------|--|
| Listings            |              | This Month   |        | Y             | Year-to-Date  |        |  |
| Listings            | Sep 2019     | Sep 2018     | Change | 2019          | 2018          | Change |  |
| Single Family Sales | 44           | 48           | -8.3%  | 423           | 425           | -0.5%  |  |
| Condo/TH Sales      | 1            |              |        | 1             |               |        |  |
| Total Sales         | 45           | 48           | -6.3%  | 424           | 425           | -0.2%  |  |
| Sales Volume        | \$19,532,866 | \$21,198,093 | -7.9%  | \$193,480,360 | \$181,748,234 | +6.5%  |  |