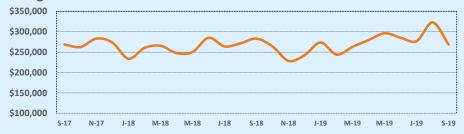

#### Median Sales Price - Last Two Years

| 78015               |              |              |        | Reside        | ntial Statis  | tics   |  |
|---------------------|--------------|--------------|--------|---------------|---------------|--------|--|
| Listings            |              | This Month   |        | Y             | Year-to-Date  |        |  |
| Listings            | Sep 2019     | Sep 2018     | Change | 2019          | 2018          | Change |  |
| Single Family Sales | 44           | 48           | -8.3%  | 423           | 425           | -0.5%  |  |
| Condo/TH Sales      | 1            |              |        | 1             |               |        |  |
| Total Sales         | 45           | 48           | -6.3%  | 424           | 425           | -0.2%  |  |
| Sales Volume        | \$19,532,866 | \$21,198,093 | -7.9%  | \$193,480,360 | \$181,748,234 | +6.5%  |  |