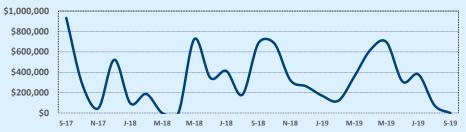

|                |        |        |
| \$500,000- \$549,999 |        |                | 1      | 14     |
| \$550,000- \$599,999 |        |                |        |        |
| \$600,000- \$699,999 |        |                | 2      | 209    |
| \$700,000- \$799,999 |        |                | 2      | 44     |
| \$800,000- \$899,999 |        |                |        |        |
| \$900,000- \$999,999 |        |                |        |        |
| \$1M - \$1.99M       |        |                | 1      | 15     |
| \$2M - \$2.99M       |        |                |        |        |
| \$3M+                |        |                |        |        |
| Totals               |        |                | 20     | 96     |

**Average Sales Price - Last Two Years** 

🔽 Indanandanca Titla







| 78124               |             |             |         | Reside       | ntial Statis | tics   |
|---------------------|-------------|-------------|---------|--------------|--------------|--------|
| Listings            |             | This Month  |         | Year-to-Date |              |        |
| Listings            | Sep 2019    | Sep 2018    | Change  | 2019         | 2018         | Change |
| Single Family Sales | 4           | 4           |         | 51           | 53           | -3.8%  |
| Condo/TH Sales      |             |             |         |              |              |        |
| Total Sales         | 4           | 4           |         | 51           | 53           | -3.8%  |
| Sales Volume        | \$3,240,900 | \$1,186,870 | +173.1% | \$17,716,300 | \$15,572,315 |