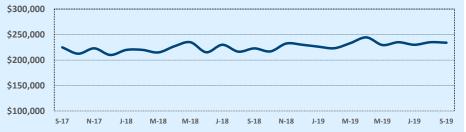

#### Median Sales Price - Last Two Years

| 78015               |              |              |        | Reside        | ntial Statis  | tics   |  |
|---------------------|--------------|--------------|--------|---------------|---------------|--------|--|
| Listings            |              | This Month   |        | Y             | Year-to-Date  |        |  |
| Listings            | Sep 2019     | Sep 2018     | Change | 2019          | 2018          | Change |  |
| Single Family Sales | 44           | 48           | -8.3%  | 423           | 425           | -0.5%  |  |
| Condo/TH Sales      | 1            |              |        | 1             |               |        |  |
| Total Sales         | 45           | 48           | -6.3%  | 424           | 425           | -0.2%  |  |
| Sales Volume        | \$19,532,866 | \$21,198,093 | -7.9%  | \$193,480,360 | \$181,748,234 | +6.5%  |  |