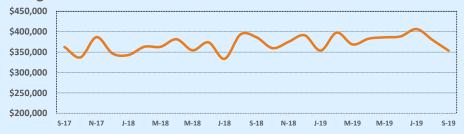

| 103   | 71     | 89     |
| \$450,000- \$499,999 | 4             | 31    | 40     | 76     |
| \$500,000- \$549,999 | 3             | 42    | 41     | 69     |
| \$550,000- \$599,999 | 2             | 53    | 19     | 114    |
| \$600,000- \$699,999 |               |       | 27     | 99     |
| \$700,000- \$799,999 | 1             | 46    | 13     | 93     |
| \$800,000- \$899,999 |               |       | 5      | 94     |
| \$900,000- \$999,999 |               |       | 1      | 122    |
| \$1M - \$1.99M       |               |       |        |        |
| \$2M - \$2.99M       |               |       | 1      | 240    |
| \$3M+                |               |       |        |        |
| Totals               | 62            | 64    | 653    | 71     |



🗼 Indenendence Title







| 78259               |              |              |        | Reside        | ntial Statis  | tics   |
|---------------------|--------------|--------------|--------|---------------|---------------|--------|
| Listings            | This Month   |              |        | Year-to-Date  |               |        |
| Listings            | Sep 2019     | Sep 2018     | Change | 2019          | 2018          | Change |
| Single Family Sales | 41           | 35           | +17.1% | 438           | 383           | +14.4% |
| Condo/TH Sales      |              |              |        | 5             | 3             | +66.7% |
| Total Sales         | 41           | 35           | +17.1% | 443           | 386           | +14.8% |
| Sales Volume        | \$13,141,086 | \$10,736,900 | +22.4% | \$1