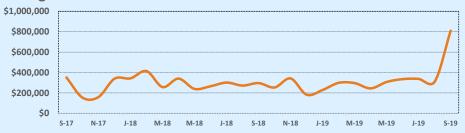

Sontombor 2010

**Average Sales Price - Last Two Years** 

🎶 Indanandanca Titla

| 78109               |              |              |        | Reside        | ntial Statis  | tics   |
|---------------------|--------------|--------------|--------|---------------|---------------|--------|
| Listings            | This Month   |              |        | Year-to-Date  |               |        |
| Listings            | Sep 2019     | Sep 2018     | Change | 2019          | 2018          | Change |
| Single Family Sales | 103          | 91           | +13.2% | 918           | 771           | +19.1% |
| Condo/TH Sales      |              |              |        |               |               |        |
| Total Sales         | 103          | 91           | +13.2% | 918           | 771           | +19.1% |
| Sales Volume        | \$20,753,044 | \$17,933,653 | +15.7% | \$182,471,577 | \$144,070,305 | +26.7% |
|                     |              |              |        |               |               |        |