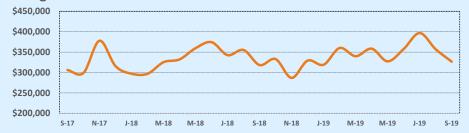

#### **Average Sales Price - Last Two Years**

| 78070               |             |              |        | Reside        | ntial Statis  | tics   |
|---------------------|-------------|--------------|--------|---------------|---------------|--------|
| Listings            | This Month  |              |        | Year-to-Date  |               |        |
| Listings            | Sep 2019    | Sep 2018     | Change | 2019          | 2018          | Change |
| Single Family Sales | 25          | 35           | -28.6% | 297           | 304           | -2.3%  |
| Condo/TH Sales      |             |              |        | 2             |               |        |
| Total Sales         | 25          | 35           | -28.6% | 299           | 304           | -1.6%  |
| Sales Volume        | \$9,212,897 | \$13,502,859 | -31.8% | \$106,509,273 | \$106,938,096 | -0.4%  |