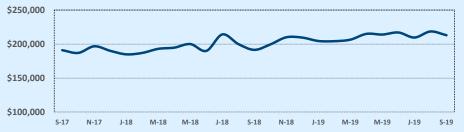

#### Median Sales Price - Last Two Years

| 78015               |              |              |        | Reside        | ntial Statis  | tics   |  |
|---------------------|--------------|--------------|--------|---------------|---------------|--------|--|
| Listings            |              | This Month   |        | Y             | Year-to-Date  |        |  |
| Listings            | Sep 2019     | Sep 2018     | Change | 2019          | 2018          | Change |  |
| Single Family Sales | 44           | 48           | -8.3%  | 423           | 425           | -0.5%  |  |
| Condo/TH Sales      | 1            |              |        | 1             |               |        |  |
| Total Sales         | 45           | 48           | -6.3%  | 424           | 425           | -0.2%  |  |
| Sales Volume        | \$19,532,866 | \$21,198,093 | -7.9%  | \$193,480,360 | \$181,748,234 | +6.5%  |  |