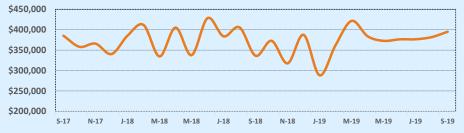

| 49    | 35     | 76        |
| \$450,000- \$499,999 |        |       | 14     | 53        |
| \$500,000- \$549,999 |        |       | 6      | 35        |
| \$550,000- \$599,999 |        |       | 3      | 36        |
| \$600,000- \$699,999 | 3      | 92    | 7      | 130       |
| \$700,000- \$799,999 | 1      | 30    | 2      | 35        |
| \$800,000- \$899,999 |        |       | 1      | 33        |
| \$900,000- \$999,999 |        |       |        |           |
| \$1M - \$1.99M       |        |       |        |           |
| \$2M - \$2.99M       |        |       |        |           |
| \$3M+                |        |       |        |           |
| Totals               | 24     | 59    | 182    | 61        |

#### **Average Sales Price - Last Two Years**

🎶 Indanandanca Titla



#### **Median Sales Price - Last Two Years**



# Sontombor 2010

| Change | 2019          | /ear-to-Date<br>2018   | Change                                    |
|--------|---------------|------------------------|-------------------------------------------|
| Change | 2019          | 2018                   | Change                                    |
|        |               | _510                   | Change                                    |
| -7.1%  | 550           | 563                    | -2.3%                                     |
|        | 30            | 39                     | -23.1%                                    |
| -6.8%  | 580           | 602                    | -3.7%                                     |
| +6.3%  | \$146,665,684 | \$142,611,660          | +2.8%