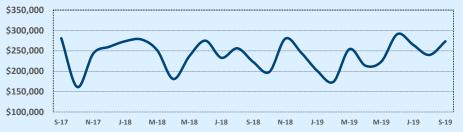

| 25     | 110       |
| \$400,000- \$449,999 | 3      | 73    | 17     | 130       |
| \$450,000- \$499,999 | 1      | 64    | 10     | 77        |
| \$500,000- \$549,999 | 1      | 192   | 8      | 178       |
| \$550,000- \$599,999 |        |       | 6      | 169       |
| \$600,000- \$699,999 | 1      | 88    | 16     | 93        |
| \$700,000- \$799,999 | 1      | 18    | 6      | 142       |
| \$800,000- \$899,999 |        |       | 3      | 67        |
| \$900,000- \$999,999 | 1      | 95    | 2      | 114       |
| \$1M - \$1.99M       |        |       | 2      | 174       |
| \$2M - \$2.99M       |        |       |        |           |
| \$3M+                |        |       |        |           |
| Totals               | 42     | 72    | 381    | 81        |



Indonondonoo







| 78148               |             | Reside      | ntial Statis | tics         |              |        |
|---------------------|-------------|-------------|--------------|--------------|--------------|--------|
| Listings            | This Month  |             |              | Year-to-Date |              |        |
| Listings            | Sep 2019    | Sep 2018    | Change       | 2019         | 2018         | Change |
| Single Family Sales | 19          | 20          | -5.0%        | 190          | 199          | -4.5%  |
| Condo/TH Sales      |             |             |              | 1            | 5            | -80.0% |
| Total Sales         | 19          | 20          | -5.0%        | 191          | 204          | -6.4%  |
| Sales Volume        | \$4,067,367 | \$4,260,000 | -4.5