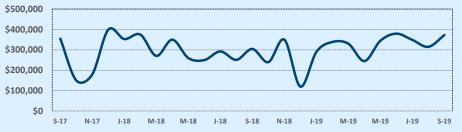

#### Median Sales Price - Last Two Years

| 78015               |              |              |        | Reside        | ntial Statis  | tics   |  |
|---------------------|--------------|--------------|--------|---------------|---------------|--------|--|
| Listings            |              | This Month   |        | Y             | Year-to-Date  |        |  |
| Listings            | Sep 2019     | Sep 2018     | Change | 2019          | 2018          | Change |  |
| Single Family Sales | 44           | 48           | -8.3%  | 423           | 425           | -0.5%  |  |
| Condo/TH Sales      | 1            |              |        | 1             |               |        |  |
| Total Sales         | 45           | 48           | -6.3%  | 424           | 425           | -0.2%  |  |
| Sales Volume        | \$19,532,866 | \$21,198,093 | -7.9%  | \$193,480,360 | \$181,748,234 | +6.5%  |  |