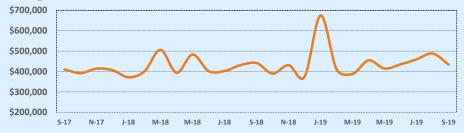

1       |
| \$450,000- \$499,999 | 6             | 60    | 42     | 91        |
| \$500,000- \$549,999 | 5             | 58    | 30     | 62        |
| \$550,000- \$599,999 | 2             | 122   | 15     | 98        |
| \$600,000- \$699,999 | 4             | 41    | 32     | 42        |
| \$700,000- \$799,999 |               |       | 11     | 77        |
| \$800,000- \$899,999 | 1             | 41    | 8      | 131       |
| \$900,000- \$999,999 |               |       | 6      | 63        |
| \$1M - \$1.99M       |               |       | 4      | 207       |
| \$2M - \$2.99M       |               |       |        |           |
| \$3M+                |               |       | 2      | 373       |
| Totals               | 45            | 68    | 424    | 97        |



Indonondonoo Ti







| 78023               |              |              |        | Reside        | ntial Statis  | tics   |
|---------------------|--------------|--------------|--------|---------------|---------------|--------|
| Listings            | This Month   |              |        | Y             | 'ear-to-Date  |        |
| Listings            | Sep 2019     | Sep 2018     | Change | 2019          | 2018          | Change |
| Single Family Sales | 43           | 49           | -12.2% | 383           | 427           | -10.3% |
| Condo/TH Sales      |              |              |        |               |               |        |
| Total Sales         | 43           | 49           | -12.2% | 383           | 427           | -10.3% |
| Sales Volume        | \$14,048,749 | \$15,601,709 | -10.0% | \$1