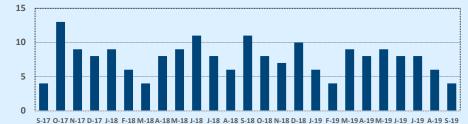

#### Median Sales Price - Last Two Years

| 78015               |              |              |        | Reside        | ntial Statis  | tics   |  |
|---------------------|--------------|--------------|--------|---------------|---------------|--------|--|
| Listings            |              | This Month   |        | Y             | Year-to-Date  |        |  |
| Listings            | Sep 2019     | Sep 2018     | Change | 2019          | 2018          | Change |  |
| Single Family Sales | 44           | 48           | -8.3%  | 423           | 425           | -0.5%  |  |
| Condo/TH Sales      | 1            |              |        | 1             |               |        |  |
| Total Sales         | 45           | 48           | -6.3%  | 424           | 425           | -0.2%  |  |
| Sales Volume        | \$19,532,866 | \$21,198,093 | -7.9%  | \$193,480,360 | \$181,748,234 | +6.5%  |  |