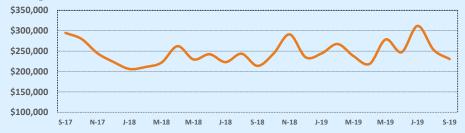

| 64        |
| \$400,000- \$449,999 | 1      | 74    | 13     | 56        |
| \$450,000- \$499,999 |        |       | 6      | 110       |
| \$500,000- \$549,999 |        |       | 2      | 86        |
| \$550,000- \$599,999 |        |       | 3      | 145       |
| \$600,000- \$699,999 |        |       | 1      | 108       |
| \$700,000- \$799,999 |        |       |        |           |
| \$800,000- \$899,999 |        |       |        |           |
| \$900,000- \$999,999 |        |       |        |           |
| \$1M - \$1.99M       |        |       | 3      | 91        |
| \$2M - \$2.99M       |        |       |        |           |
| \$3M+                |        |       |        |           |
| Totals               | 38     | 68    | 344    | 61        |



🎶 Indanandanca Titla







| 78163               |             |             |        | Reside       | ntial Statis | tics   |
|---------------------|-------------|-------------|--------|--------------|--------------|--------|
| Listings            | This Month  |             |        | Year-to-Date |              |        |
| Listings            | Sep 2019    | Sep 2018    | Change | 2019         | 2018         | Change |
| Single Family Sales | 24          | 18          | +33.3% | 257          | 225          | +14.2% |
| Condo/TH Sales      |             |             |        |              |              |        |
| Total Sales         | 24          | 18          | +33.3% | 257          | 225          | +14.2% |
| Sales Volume        | \$8,524,209 | \$6,269,290 | +36.0% | \$88,543,585 | \$84,984,085 | +4.