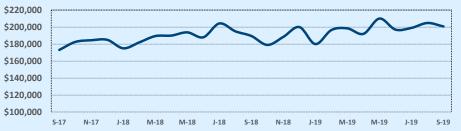

#### Median Sales Price - Last Two Years

| 78015               |              |              |        | Reside        | ntial Statis  | tics   |  |
|---------------------|--------------|--------------|--------|---------------|---------------|--------|--|
| Listings            |              | This Month   |        | Y             | Year-to-Date  |        |  |
| Listings            | Sep 2019     | Sep 2018     | Change | 2019          | 2018          | Change |  |
| Single Family Sales | 44           | 48           | -8.3%  | 423           | 425           | -0.5%  |  |
| Condo/TH Sales      | 1            |              |        | 1             |               |        |  |
| Total Sales         | 45           | 48           | -6.3%  | 424           | 425           | -0.2%  |  |
| Sales Volume        | \$19,532,866 | \$21,198,093 | -7.9%  | \$193,480,360 | \$181,748,234 | +6.5%  |  |