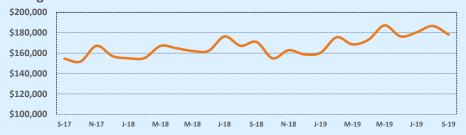

#### **Average Sales Price - Last Two Years**

| 78070               |             |              |        | Reside        | ntial Statis  | tics   |
|---------------------|-------------|--------------|--------|---------------|---------------|--------|
| Listings            | This Month  |              |        | Year-to-Date  |               |        |
| Listings            | Sep 2019    | Sep 2018     | Change | 2019          | 2018          | Change |
| Single Family Sales | 25          | 35           | -28.6% | 297           | 304           | -2.3%  |
| Condo/TH Sales      |             |              |        | 2             |               |        |
| Total Sales         | 25          | 35           | -28.6% | 299           | 304           | -1.6%  |
| Sales Volume        | \$9,212,897 | \$13,502,859 | -31.8% | \$106,509,273 | \$106,938,096 | -0.4%  |