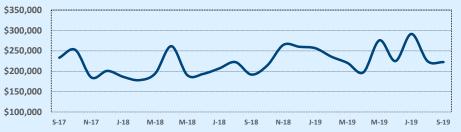

#### Median Sales Price - Last Two Years

| 78015               |              |              |        | Reside        | ntial Statis  | tics   |  |
|---------------------|--------------|--------------|--------|---------------|---------------|--------|--|
| Listings            |              | This Month   |        | Y             | Year-to-Date  |        |  |
| Listings            | Sep 2019     | Sep 2018     | Change | 2019          | 2018          | Change |  |
| Single Family Sales | 44           | 48           | -8.3%  | 423           | 425           | -0.5%  |  |
| Condo/TH Sales      | 1            |              |        | 1             |               |        |  |
| Total Sales         | 45           | 48           | -6.3%  | 424           | 425           | -0.2%  |  |
| Sales Volume        | \$19,532,866 | \$21,198,093 | -7.9%  | \$193,480,360 | \$181,748,234 | +6.5%  |  |