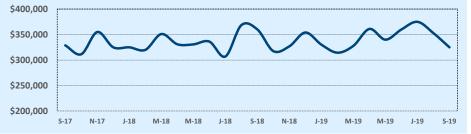

#### Median Sales Price - Last Two Years

| 78015               |              |              |        | Reside        | ntial Statis  | tics   |  |
|---------------------|--------------|--------------|--------|---------------|---------------|--------|--|
| Listings            |              | This Month   |        | Y             | Year-to-Date  |        |  |
| Listings            | Sep 2019     | Sep 2018     | Change | 2019          | 2018          | Change |  |
| Single Family Sales | 44           | 48           | -8.3%  | 423           | 425           | -0.5%  |  |
| Condo/TH Sales      | 1            |              |        | 1             |               |        |  |
| Total Sales         | 45           | 48           | -6.3%  | 424           | 425           | -0.2%  |  |
| Sales Volume        | \$19,532,866 | \$21,198,093 | -7.9%  | \$193,480,360 | \$181,748,234 | +6.5%  |  |