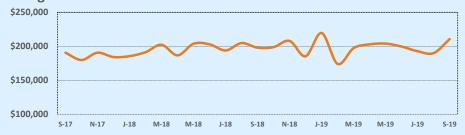

| 1      | 61        |
| \$500,000- \$549,999 |               |        |        |           |
| \$550,000- \$599,999 |               |        |        |           |
| \$600,000- \$699,999 |               |        | 1      | 264       |
| \$700,000- \$799,999 |               |        |        |           |
| \$800,000- \$899,999 |               |        |        |           |
| \$900,000- \$999,999 |               |        |        |           |
| \$1M - \$1.99M       |               |        |        |           |
| \$2M - \$2.99M       |               |        |        |           |
| \$3M+                |               |        |        |           |
| Totals               | 41            | 28     | 380    | 43        |

**Average Sales Price - Last Two Years** 

🎶 Indanandanca Titla



#### Median Sales Price - Last Two Years



| 78247               |              |              |        | Reside        | ntial Statis  | tics   |
|---------------------|--------------|--------------|--------|---------------|---------------|--------|
| Listings            | This Month   |              |        | Year-to-Date  |               |        |
| Listings            | Sep 2019     | Sep 2018     | Change | 2019          | 2018          | Change |
| Single Family Sales | 64           | 70           | -8.6%  | 681           | 610           | +11.6% |
| Condo/TH Sales      | 3            | 4            | -25.0% | 30            | 43            | -30.2% |
| Total Sales         | 67           | 74           | -9.5%  | 711           | 653           | +8.9%  |
| Sales Volume        | \$