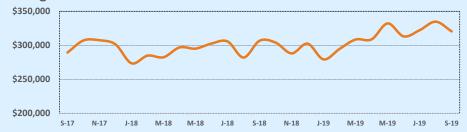

#### **Average Sales Price - Last Two Years**

| 78070               |             |              |        | Reside        | ntial Statis  | tics   |
|---------------------|-------------|--------------|--------|---------------|---------------|--------|
| Listings            | This Month  |              |        | Year-to-Date  |               |        |
| Listings            | Sep 2019    | Sep 2018     | Change | 2019          | 2018          | Change |
| Single Family Sales | 25          | 35           | -28.6% | 297           | 304           | -2.3%  |
| Condo/TH Sales      |             |              |        | 2             |               |        |
| Total Sales         | 25          | 35           | -28.6% | 299           | 304           | -1.6%  |
| Sales Volume        | \$9,212,897 | \$13,502,859 | -31.8% | \$106,509,273 | \$106,938,096 | -0.4%  |