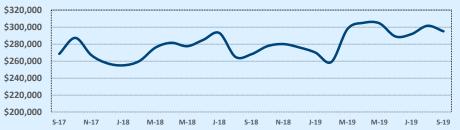

| 12     | 35     |  |
| \$550,000- \$599,999 |               |           | 11     | 89     |  |
| \$600,000- \$699,999 |               |           | 2      | 61     |  |
| \$700,000- \$799,999 |               |           |        |        |  |
| \$800,000- \$899,999 |               |           |        |        |  |
| \$900,000- \$999,999 |               |           |        |        |  |
| \$1M - \$1.99M       |               |           |        |        |  |
| \$2M - \$2.99M       |               |           |        |        |  |
| \$3M+                |               |           |        |        |  |
| Totals               | 41            | 39        | 443    | 61     |  |

## **Average Sales Price - Last Two Years**

🎶 Indanandanca Titla



## Median Sales Price - Last Two Years



| 78260 Residential Statistic |              |              |        |               | tics          |        |
|-----------------------------|--------------|--------------|--------|---------------|---------------|--------|
| Listings                    |              | This Month   |        | Year-to-Date  |               |        |
| Listings                    | Sep 2019     | Sep 2018     | Change | 2019          | 2018          | Change |
| Single Family Sales         | 67           | 64           | +4.7%  | 652           | 641           | +1.7%  |
| Condo/TH Sales              | 1            | 2            | -50.0% | 15            | 18            | -16.7% |
| Total Sales                 | 68           | 66           | +3.0%  | 667           | 659           | +1.2%  |
| Sales Volume