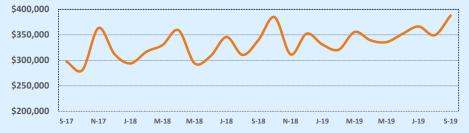

,999 | 3      | 81    | 30     | 70        |
| \$450,000- \$499,999 | 1      | 354   | 14     | 98        |
| \$500,000- \$549,999 |        |       | 2      | 88        |
| \$550,000- \$599,999 | 1      | 40    | 2      | 217       |
| \$600,000- \$699,999 | 1      | 35    | 2      | 23        |
| \$700,000- \$799,999 | 1      | 158   | 2      | 92        |
| \$800,000- \$899,999 |        |       |        |           |
| \$900,000- \$999,999 |        |       |        |           |
| \$1M - \$1.99M       |        |       | 1      | 143       |
| \$2M - \$2.99M       |        |       |        |           |
| \$3M+                |        |       |        |           |
| Totals               | 18     | 94    | 199    | 72        |

#### **Average Sales Price - Last Two Years**

Indonandanaa



#### Median Sales Price - Last Two Years



| /8123               |            |             |        | Reside       | ntial Statis | tics   |
|---------------------|------------|-------------|--------|--------------|--------------|--------|
| Lictings            | This Month |             |        | Year-to-Date |              |        |
| Listings            | Sep 2019   | Sep 2018    | Change | 2019         | 2018         | Change |
| Single Family Sales |            | 5           |        | 20           | 26           | -23.1% |
| Condo/TH Sales      |            |             |        |              |              |        |
| Total Sales         |            | 5           |        | 20           | 26           | -23.1% |
| Sales Volume        |            | \$4,691,600 |        | \