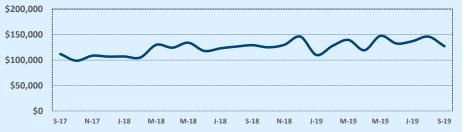

#### Median Sales Price - Last Two Years

| 78121               |             |             |        | Reside       | ntial Statis | tics   |
|---------------------|-------------|-------------|--------|--------------|--------------|--------|
| Listings            |             | This Month  |        | Year-to-Date |              |        |
| Listings            | Sep 2019    | Sep 2018    | Change | 2019         | 2018         | Change |
| Single Family Sales | 18          | 18          |        | 199          | 192          | +3.6%  |
| Condo/TH Sales      |             |             |        |              |              |        |
| Total Sales         | 18          | 18          |        | 199          | 192          | +3.6%  |
| Sales Volume        | \$6,983,887 | \$6,125,200 | +14.0% | \$69,679,259 | \$62,143,046 | +12.1% |