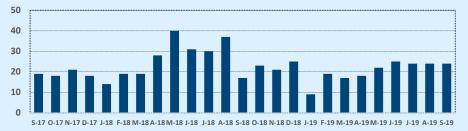

#### **Average Sales Price - Last Two Years**

| 78070               |             |              |        | Reside        | ntial Statis  | tics   |
|---------------------|-------------|--------------|--------|---------------|---------------|--------|
| Listings            | This Month  |              |        | Year-to-Date  |               |        |
| Listings            | Sep 2019    | Sep 2018     | Change | 2019          | 2018          | Change |
| Single Family Sales | 25          | 35           | -28.6% | 297           | 304           | -2.3%  |
| Condo/TH Sales      |             |              |        | 2             |               |        |
| Total Sales         | 25          | 35           | -28.6% | 299           | 304           | -1.6%  |
| Sales Volume        | \$9,212,897 | \$13,502,859 | -31.8% | \$106,509,273 | \$106,938,096 | -0.4%  |