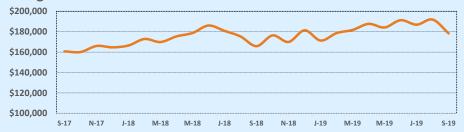

,000- \$499,999 |              |       |        |           |
| \$500,000- \$549,999 |              |       |        |           |
| \$550,000- \$599,999 |              |       |        |           |
| \$600,000- \$699,999 |              |       |        |           |
| \$700,000- \$799,999 |              |       |        |           |
| \$800,000- \$899,999 |              |       |        |           |
| \$900,000- \$999,999 |              |       |        |           |
| \$1M - \$1.99M       |              |       |        |           |
| \$2M - \$2.99M       |              |       |        |           |
| \$3M+                |              |       |        |           |
| Totals               | 60           | 36    | 635    | 40        |

#### **Average Sales Price - Last Two Years**



#### **Median Sales Price - Last Two Years**



| 78251 Residential Statis |             |             |        |              |              | tics   |  |
|--------------------------|-------------|-------------|--------|--------------|--------------|--------|--|
| This Month               |             |             |        | Year-to-Date |              |        |  |
| Listings                 | Sep 2019    | Sep 2018    | Change | 2019         | 2018         | Change |  |
| Single Family Sales      | 42          | 49          | -14.3% | 418          | 469          | -10.9% |  |
| Condo/TH Sales           |             |             |        | 6            | 5            | +20.0% |  |
| Total Sales              | 42          | 49          | -14.3% | 424          | 474          | -10.5%