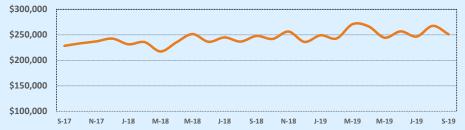

| 10     | 106       |
| \$500,000- \$549,999 | 1             | 76     | 8      | 58        |
| \$550,000- \$599,999 |               |        | 1      | 98        |
| \$600,000- \$699,999 |               |        | 2      | 27        |
| \$700,000- \$799,999 |               |        |        |           |
| \$800,000- \$899,999 |               |        |        |           |
| \$900,000- \$999,999 |               |        |        |           |
| \$1M - \$1.99M       |               |        |        |           |
| \$2M - \$2.99M       |               |        |        |           |
| \$3M+                |               |        |        |           |
| Totals               | 53            | 71     | 572    | 60        |

#### **Average Sales Price - Last Two Years**

Indonondonoo Titl



#### Median Sales Price - Last Two Years



| 78155               |             | <b>Residential Statistics</b> |              |              |              |         |
|---------------------|-------------|-------------------------------|--------------|--------------|--------------|---------|
| This Month          |             |                               | Year-to-Date |              |              |         |
| Listings            | Sep 2019    | Sep 2018                      | Change       | 2019         | 2018         | Change  |
| Single Family Sales | 38          | 45                            | -15.6%       | 338          | 387          | -12.7%  |
| Condo/TH Sales      |             |                               |              | 6            | 2            | +200.0% |
| To