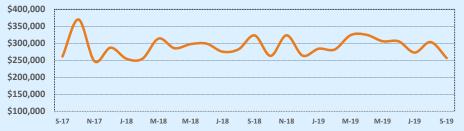

|        |       | 12     | 60        |
| \$450,000- \$499,999 | 1      | 57    | 9      | 38        |
| \$500,000- \$549,999 |        |       | 6      | 21        |
| \$550,000- \$599,999 |        |       | 5      | 137       |
| \$600,000- \$699,999 |        |       | 1      | 23        |
| \$700,000- \$799,999 |        |       | 2      | 29        |
| \$800,000- \$899,999 |        |       | 1      | 89        |
| \$900,000- \$999,999 |        |       |        |           |
| \$1M - \$1.99M       |        |       | 4      | 196       |
| \$2M - \$2.99M       |        |       |        |           |
| \$3M+                |        |       |        |           |
| Totals               | 40     | 46    | 367    | 56        |

#### **Average Sales Price - Last Two Years**

Indonondonoo Titl



#### Median Sales Price - Last Two Years



| 78233               |              |             |        | Reside       | ntial Statis | tics   |
|---------------------|--------------|-------------|--------|--------------|--------------|--------|
| This Month          |              |             |        | Year-to-Date |              |        |
| Listings            | Sep 2019     | Sep 2018    | Change | 2019         | 2018         | Change |
| Single Family Sales | 63           | 44          | +43.2% | 500          | 447          | +11.9% |
| Condo/TH Sales      | 1            | 1           |        | 7            | 8            | -12.5% |
| Total Sales         | 64           | 45          | +42.2% | 507          | 455          | +11.4% |
| Sales Volume        | \$11,406,339 | \$7,692,