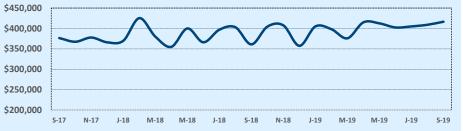

#### Median Sales Price - Last Two Years

| 78015               |              |              |        | Reside        | ntial Statis  | tics   |  |
|---------------------|--------------|--------------|--------|---------------|---------------|--------|--|
| Listings            |              | This Month   |        | Y             | Year-to-Date  |        |  |
| Listings            | Sep 2019     | Sep 2018     | Change | 2019          | 2018          | Change |  |
| Single Family Sales | 44           | 48           | -8.3%  | 423           | 425           | -0.5%  |  |
| Condo/TH Sales      | 1            |              |        | 1             |               |        |  |
| Total Sales         | 45           | 48           | -6.3%  | 424           | 425           | -0.2%  |  |
| Sales Volume        | \$19,532,866 | \$21,198,093 | -7.9%  | \$193,480,360 | \$181,748,234 | +6.5%  |  |