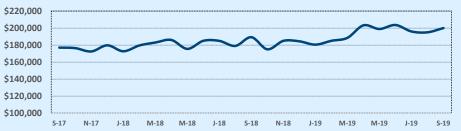

#### Median Sales Price - Last Two Years

| 78015               |              |              |        | Reside        | ntial Statis  | tics   |  |
|---------------------|--------------|--------------|--------|---------------|---------------|--------|--|
| Listings            |              | This Month   |        | Y             | Year-to-Date  |        |  |
| Listings            | Sep 2019     | Sep 2018     | Change | 2019          | 2018          | Change |  |
| Single Family Sales | 44           | 48           | -8.3%  | 423           | 425           | -0.5%  |  |
| Condo/TH Sales      | 1            |              |        | 1             |               |        |  |
| Total Sales         | 45           | 48           | -6.3%  | 424           | 425           | -0.2%  |  |
| Sales Volume        | \$19,532,866 | \$21,198,093 | -7.9%  | \$193,480,360 | \$181,748,234 | +6.5%  |  |