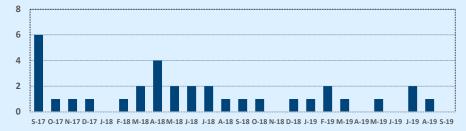

|        |
|-------------------------|------------|-----------|--------|--------------|-----------|--------|
| weatan                  | Sep 2019   | Sep 2018  | Change | 2019         | 2018      | Change |
| List Price              |            | \$925,000 |        | \$449,700    | \$480,000 | -6.3%  |
| List Price/SqFt         |            | \$436     |        | \$362        | \$390     | -7.2%  |
| Sold Price              |            | \$825,000 |        | \$424,100    | \$480,000 | -11.6% |
| Sold Price/SqFt         |            | \$389     |        | \$348        | \$369     | -5.7%  |
| Sold Price / List Price | 0.0%       | 89.2%     | +0.0%  | 93.4%        | 96.7%     | -3.4%  |
| DOM                     |            | 101       |        | 170          | 101       | +67.8% |





Although Independence Title works hard to ensure that the information made available on our website site is reasonably accurate and reliable, ALL SUCH INFORMATION IS NOT WARRANTED OR GUARANTEED and may be subject to other terms and conditions. Independence Title does not assume responsibility for the relevance, accuracy, timeliness, correctness, or completeness of the information presented on our website, and any information presented is not intended nor should it be construed as legal or financial advice to any party.

| 🛛 🛪 Independ         | ence nue      |       | Septe  | mper 2019 |
|----------------------|---------------|-------|--------|-----------|
| Drice Demas          | This <b>N</b> | Vonth | Year-t | o-Date    |
| Price Range          | Sales         | DOM   | Sales  | DOM