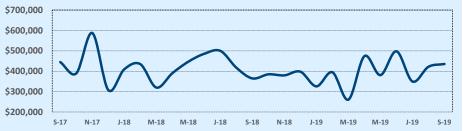

#### Median Sales Price - Last Two Years

| 78015               |              |              |        | Reside        | ntial Statis  | tics   |  |
|---------------------|--------------|--------------|--------|---------------|---------------|--------|--|
| Listings            |              | This Month   |        | Y             | Year-to-Date  |        |  |
| Listings            | Sep 2019     | Sep 2018     | Change | 2019          | 2018          | Change |  |
| Single Family Sales | 44           | 48           | -8.3%  | 423           | 425           | -0.5%  |  |
| Condo/TH Sales      | 1            |              |        | 1             |               |        |  |
| Total Sales         | 45           | 48           | -6.3%  | 424           | 425           | -0.2%  |  |
| Sales Volume        | \$19,532,866 | \$21,198,093 | -7.9%  | \$193,480,360 | \$181,748,234 | +6.5%  |  |