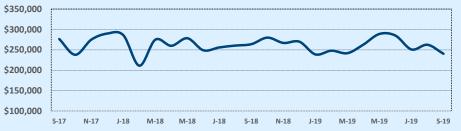

#### Median Sales Price - Last Two Years

| 78015               |              |              |        | Reside        | ntial Statis  | tics   |  |
|---------------------|--------------|--------------|--------|---------------|---------------|--------|--|
| Listings            |              | This Month   |        | Y             | Year-to-Date  |        |  |
| Listings            | Sep 2019     | Sep 2018     | Change | 2019          | 2018          | Change |  |
| Single Family Sales | 44           | 48           | -8.3%  | 423           | 425           | -0.5%  |  |
| Condo/TH Sales      | 1            |              |        | 1             |               |        |  |
| Total Sales         | 45           | 48           | -6.3%  | 424           | 425           | -0.2%  |  |
| Sales Volume        | \$19,532,866 | \$21,198,093 | -7.9%  | \$193,480,360 | \$181,748,234 | +6.5%  |  |