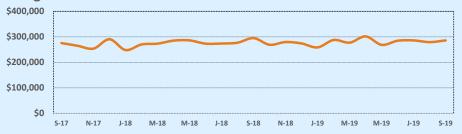

79    | 7         | 51           |  |  |
| \$550,000- \$599,999 |           |       | 5         | 18           |  |  |
| \$600,000- \$699,999 |           |       | 6         | 69           |  |  |
| \$700,000- \$799,999 | 1         | 136   | 4         | 41           |  |  |
| \$800,000- \$899,999 |           |       |           |              |  |  |
| \$900,000- \$999,999 |           |       |           |              |  |  |
| \$1M - \$1.99M       |           |       |           |              |  |  |
| \$2M - \$2.99M       |           |       |           |              |  |  |
| \$3M+                |           |       |           |              |  |  |
| Totals               | 77        | 58    | 650       | 48           |  |  |

## Average Sales Price - Last Two Years

Indonandanaa



## Median Sales Price - Last Two Years



| T<br>2019 | his Month    |                       | Y                                                                   | 'ear-to-Date                                                                                 |                                                                                                                       |
|-----------|--------------|-----------------------|---------------------------------------------------------------------|----------------------------------------------------------------------------------------------|-----------------------------------------------------------------------------------------------------------------------|
| 2019      | Con 2019     |                       |