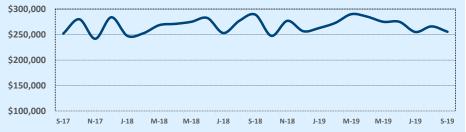

#### Median Sales Price - Last Two Years

| 78015               |              |              |        | Reside        | ntial Statis  | tics   |  |
|---------------------|--------------|--------------|--------|---------------|---------------|--------|--|
| Listings            |              | This Month   |        | Y             | Year-to-Date  |        |  |
| Listings            | Sep 2019     | Sep 2018     | Change | 2019          | 2018          | Change |  |
| Single Family Sales | 44           | 48           | -8.3%  | 423           | 425           | -0.5%  |  |
| Condo/TH Sales      | 1            |              |        | 1             |               |        |  |
| Total Sales         | 45           | 48           | -6.3%  | 424           | 425           | -0.2%  |  |
| Sales Volume        | \$19,532,866 | \$21,198,093 | -7.9%  | \$193,480,360 | \$181,748,234 | +6.5%  |  |