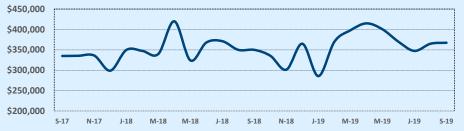

#### Median Sales Price - Last Two Years

| 78015               |              |              |        | Reside        | ntial Statis  | tics   |  |
|---------------------|--------------|--------------|--------|---------------|---------------|--------|--|
| Listings            |              | This Month   |        | Y             | Year-to-Date  |        |  |
| Listings            | Sep 2019     | Sep 2018     | Change | 2019          | 2018          | Change |  |
| Single Family Sales | 44           | 48           | -8.3%  | 423           | 425           | -0.5%  |  |
| Condo/TH Sales      | 1            |              |        | 1             |               |        |  |
| Total Sales         | 45           | 48           | -6.3%  | 424           | 425           | -0.2%  |  |
| Sales Volume        | \$19,532,866 | \$21,198,093 | -7.9%  | \$193,480,360 | \$181,748,234 | +6.5%  |  |