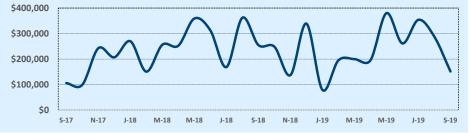

|       | 6      | 100       |
| \$450,000- \$499,999 |       |       | 2      | 87        |
| \$500,000- \$549,999 |       |       |        |           |
| \$550,000- \$599,999 |       |       |        |           |
| \$600,000- \$699,999 |       |       | 2      | 219       |
| \$700,000- \$799,999 |       |       | 1      | 150       |
| \$800,000- \$899,999 |       |       |        |           |
| \$900,000- \$999,999 |       |       |        |           |
| \$1M - \$1.99M       |       |       |        |           |
| \$2M - \$2.99M       |       |       |        |           |
| \$3M+                |       |       |        |           |
| Totals               | 4     | 34    | 62     | 66        |

Sontombor 2010

**Average Sales Price - Last Two Years** 

🎶 Indanandanca Titla







| 78205               |            |           |        | Reside       | ntial Statis | tics   |
|---------------------|------------|-----------|--------|--------------|--------------|--------|
| Listings            | This Month |           |        | Year-to-Date |              |        |
| Listings            | Sep 2019   | Sep 2018  | Change | 2019         | 2018         | Change |
| Single Family Sales |            |           |        |              |              |        |
| Condo/TH Sales      |            | 1         |        | 8            | 15           | -46.7% |
| Total Sales         |            | 1         |        | 8            | 15           | -46.7% |
| Sales Volume        |            | \$825,000 |        | \$4,567,700  | \$7,127,100  | -35.9% |

. .

| Average