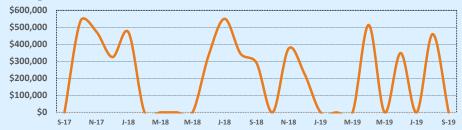

|        |           |
| \$400,000- \$449,999 |        |       |        |           |
| \$450,000- \$499,999 |        |       | 1      | 313       |
| \$500,000- \$549,999 |        |       | 1      | 25        |
| \$550,000- \$599,999 |        |       |        |           |
| \$600,000- \$699,999 |        |       |        |           |
| \$700,000- \$799,999 |        |       |        |           |
| \$800,000- \$899,999 |        |       |        |           |
| \$900,000- \$999,999 |        |       |        |           |
| \$1M - \$1.99M       |        |       |        |           |
| \$2M - \$2.99M       |        |       |        |           |
| \$3M+                |        |       |        |           |
| Totals               |        |       | 3      | 117       |



Indonondonoo T







| -           |                      |                                              |                                                                       |                                                                                                 |                                                                       |  |
|-------------|----------------------|----------------------------------------------|-----------------------------------------------------------------------|-------------------------------------------------------------------------------------------------|-----------------------------------------------------------------------|--|
|             | This Month           |                                              |