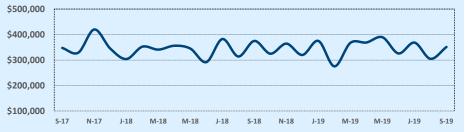

#### **Average Sales Price - Last Two Years**

| 78070               |             |              |        | Reside        | ntial Statis  | tics   |
|---------------------|-------------|--------------|--------|---------------|---------------|--------|
| Listings            | This Month  |              |        | Year-to-Date  |               |        |
| Listings            | Sep 2019    | Sep 2018     | Change | 2019          | 2018          | Change |
| Single Family Sales | 25          | 35           | -28.6% | 297           | 304           | -2.3%  |
| Condo/TH Sales      |             |              |        | 2             |               |        |
| Total Sales         | 25          | 35           | -28.6% | 299           | 304           | -1.6%  |
| Sales Volume        | \$9,212,897 | \$13,502,859 | -31.8% | \$106,509,273 | \$106,938,096 | -0.4%  |