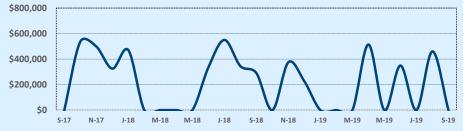

#### Median Sales Price - Last Two Years

| 78015               |              |              |        | Reside        | ntial Statis  | tics   |  |
|---------------------|--------------|--------------|--------|---------------|---------------|--------|--|
| Listings            |              | This Month   |        | Y             | Year-to-Date  |        |  |
| Listings            | Sep 2019     | Sep 2018     | Change | 2019          | 2018          | Change |  |
| Single Family Sales | 44           | 48           | -8.3%  | 423           | 425           | -0.5%  |  |
| Condo/TH Sales      | 1            |              |        | 1             |               |        |  |
| Total Sales         | 45           | 48           | -6.3%  | 424           | 425           | -0.2%  |  |
| Sales Volume        | \$19,532,866 | \$21,198,093 | -7.9%  | \$193,480,360 | \$181,748,234 | +6.5%  |  |