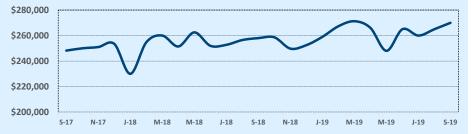

| \$550,000- \$599,999 |           |       | 5         | 18           |  |  |
| \$600,000- \$699,999 |           |       | 6         | 69           |  |  |
| \$700,000- \$799,999 | 1         | 136   | 4         | 41           |  |  |
| \$800,000- \$899,999 |           |       |           |              |  |  |
| \$900,000- \$999,999 |           |       |           |              |  |  |
| \$1M - \$1.99M       |           |       |           |              |  |  |
| \$2M - \$2.99M       |           |       |           |              |  |  |
| \$3M+                |           |       |           |              |  |  |
| Totals               | 77        | 58    | 650       | 48           |  |  |

## Average Sales Price - Last Two Years

Indonandanaa



## Median Sales Price - Last Two Years



| T<br>2019 | his Month    |                       | Y                                                                   | 'ear-to-Date                                                                                 |                                                                                                                       |
|-----------|--------------|-----------------------|---------------------------------------------------------------------|----------------------------------------------------------------------------------------------|-----------------------------------------------------------------------------------------------------------------------|
| 2019      | Con 2019     |                       |                                                                     |