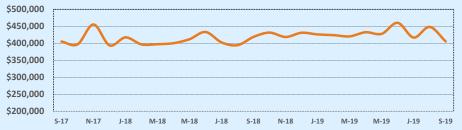

| 8      | 100   | 87     | 88        |
| \$450,000- \$499,999 | 11     | 67    | 74     | 80        |
| \$500,000- \$549,999 | 4      | 214   | 44     | 104       |
| \$550,000- \$599,999 | 3      | 86    | 38     | 121       |
| \$600,000- \$699,999 | 4      | 163   | 46     | 106       |
| \$700,000- \$799,999 |        |       | 16     | 70        |
| \$800,000- \$899,999 |        |       | 6      | 73        |
| \$900,000- \$999,999 | 1      | 155   | 5      | 172       |
| \$1M - \$1.99M       |        |       | 4      | 131       |
| \$2M - \$2.99M       |        |       |        |           |
| \$3M+                |        |       |        |           |
| Totals               | 59     | 82    | 594    | 93        |

#### Average Sales Price - Last Two Years

🎶 Indanandanca Titla



#### Median Sales Price - Last Two Years



| 78133               |              |             |        | Reside        | ntial Statis  | tics   |
|---------------------|--------------|-------------|--------|---------------|---------------|--------|
| Listings            | This Month   |             |        | Year-to-Date  |               |        |
| Listings            | Sep 2019     | Sep 2018    | Change | 2019          | 2018          | Change |
| Single Family Sales | 41           | 35          | +17.1% | 364           | 393           | -7.4%  |
| Condo/TH Sales      | 1            | 1           |        | 17            | 15            | +13.3% |
| Total Sales         | 42           | 36          | +16.7% | 381           | 408           | -6.6%  |
| Sales Volume        | \$12,665,