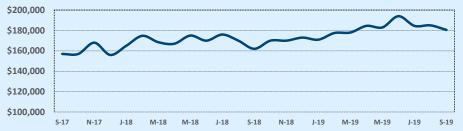

#### Median Sales Price - Last Two Years

| 78121               |             |             |        | Reside       | ntial Statis | tics   |
|---------------------|-------------|-------------|--------|--------------|--------------|--------|
| Listings            |             | This Month  |        | Year-to-Date |              |        |
| Listings            | Sep 2019    | Sep 2018    | Change | 2019         | 2018         | Change |
| Single Family Sales | 18          | 18          |        | 199          | 192          | +3.6%  |
| Condo/TH Sales      |             |             |        |              |              |        |
| Total Sales         | 18          | 18          |        | 199          | 192          | +3.6%  |
| Sales Volume        | \$6,983,887 | \$6,125,200 | +14.0% | \$69,679,259 | \$62,143,046 | +12.1% |