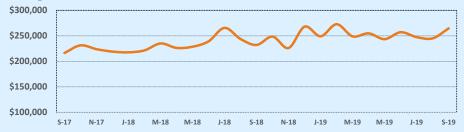

#### **Average Sales Price - Last Two Years**

| 78070               |             |              |        | Reside        | ntial Statis  | tics   |
|---------------------|-------------|--------------|--------|---------------|---------------|--------|
| Listings            | This Month  |              |        | Year-to-Date  |               |        |
| Listings            | Sep 2019    | Sep 2018     | Change | 2019          | 2018          | Change |
| Single Family Sales | 25          | 35           | -28.6% | 297           | 304           | -2.3%  |
| Condo/TH Sales      |             |              |        | 2             |               |        |
| Total Sales         | 25          | 35           | -28.6% | 299           | 304           | -1.6%  |
| Sales Volume        | \$9,212,897 | \$13,502,859 | -31.8% | \$106,509,273 | \$106,938,096 | -0.4%  |