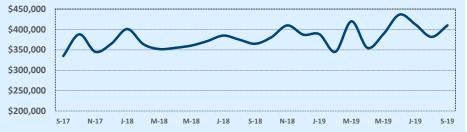

#### Median Sales Price - Last Two Years

| 78015               |              |              |        | Reside        | ntial Statis  | tics   |  |
|---------------------|--------------|--------------|--------|---------------|---------------|--------|--|
| Listings            |              | This Month   |        | Y             | Year-to-Date  |        |  |
| Listings            | Sep 2019     | Sep 2018     | Change | 2019          | 2018          | Change |  |
| Single Family Sales | 44           | 48           | -8.3%  | 423           | 425           | -0.5%  |  |
| Condo/TH Sales      | 1            |              |        | 1             |               |        |  |
| Total Sales         | 45           | 48           | -6.3%  | 424           | 425           | -0.2%  |  |
| Sales Volume        | \$19,532,866 | \$21,198,093 | -7.9%  | \$193,480,360 | \$181,748,234 | +6.5%  |  |