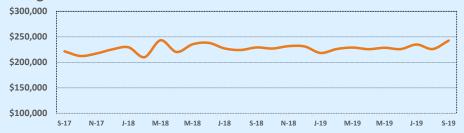

|       | 2      |           |
| \$500,000- \$549,999 |               |       |        |           |
| \$550,000- \$599,999 | 1             | 3     | 1      | 3         |
| \$600,000- \$699,999 |               |       |        |           |
| \$700,000- \$799,999 |               |       |        |           |
| \$800,000- \$899,999 |               |       |        |           |
| \$900,000- \$999,999 |               |       |        |           |
| \$1M - \$1.99M       |               |       |        |           |
| \$2M - \$2.99M       |               |       |        |           |
| \$3M+                |               |       |        |           |
| Totals               | 85            | 40    | 814    | 47        |

## **Average Sales Price - Last Two Years**

Indonondonoo Titl







| 78666               |              |              |        | Reside        | ntial Statis  | tics   |
|---------------------|--------------|--------------|--------|---------------|---------------|--------|
| This Month          |              |              |        | Year-to-Date  |               |        |
| Listings            | Sep 2019     | Sep 2018     | Change | 2019          | 2018          | Change |
| Single Family Sales | 54           | 50           | +8.0%  | 535           | 410           | +30.5% |
| Condo/TH Sales      | 2            | 2            |        | 23            | 26            | -11.5% |
| Total Sales         | 56           | 52           | +7.7%  | 558           | 436           | +28.0% |
| Sales Volume        | \$15,043,665 | \$14,719,917 | +2.2%  | \$1