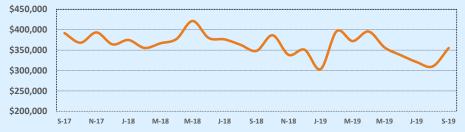

#### **Average Sales Price - Last Two Years**

| 78070               |             |              |        | Reside        | ntial Statis  | tics   |
|---------------------|-------------|--------------|--------|---------------|---------------|--------|
| Listings            | This Month  |              |        | Year-to-Date  |               |        |
| Listings            | Sep 2019    | Sep 2018     | Change | 2019          | 2018          | Change |
| Single Family Sales | 25          | 35           | -28.6% | 297           | 304           | -2.3%  |
| Condo/TH Sales      |             |              |        | 2             |               |        |
| Total Sales         | 25          | 35           | -28.6% | 299           | 304           | -1.6%  |
| Sales Volume        | \$9,212,897 | \$13,502,859 | -31.8% | \$106,509,273 | \$106,938,096 | -0.4%  |